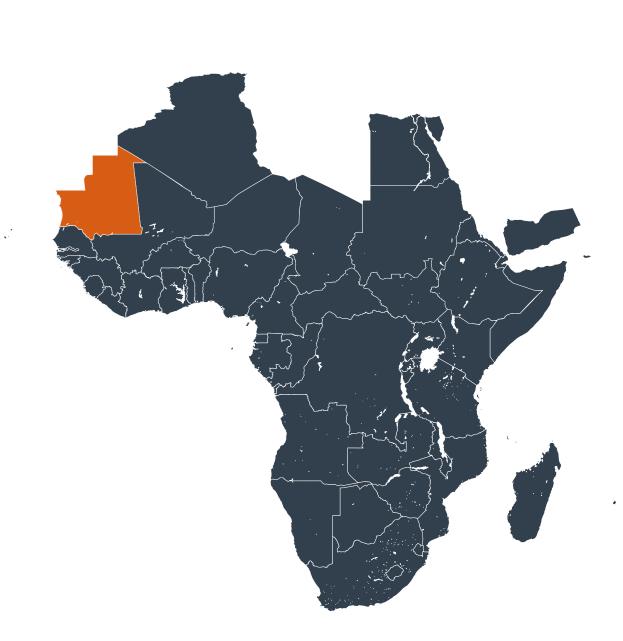

# Senegal **⊢** 800 KM

# Mauritania (2017)

## Status of Onchocerciasis Elimination

### Onchocerciasis > Endemicity

Not suitable for Onchocerciasis
Endemic (requiring MDA)

Unknown (under LF MDA)

Under post-intervention surveillance

Unknown (consider Oncho Elimination Mapping)

No data available

Boundaries, names and designations used here do not imply expression of WHO opinion concerning the legal status of any country, territory or area, or of its authorities, or concerning delimitation of frontiers or boundaries. Dotted / dashed lines represent approximate border lines for which there may not yet be full agreement.