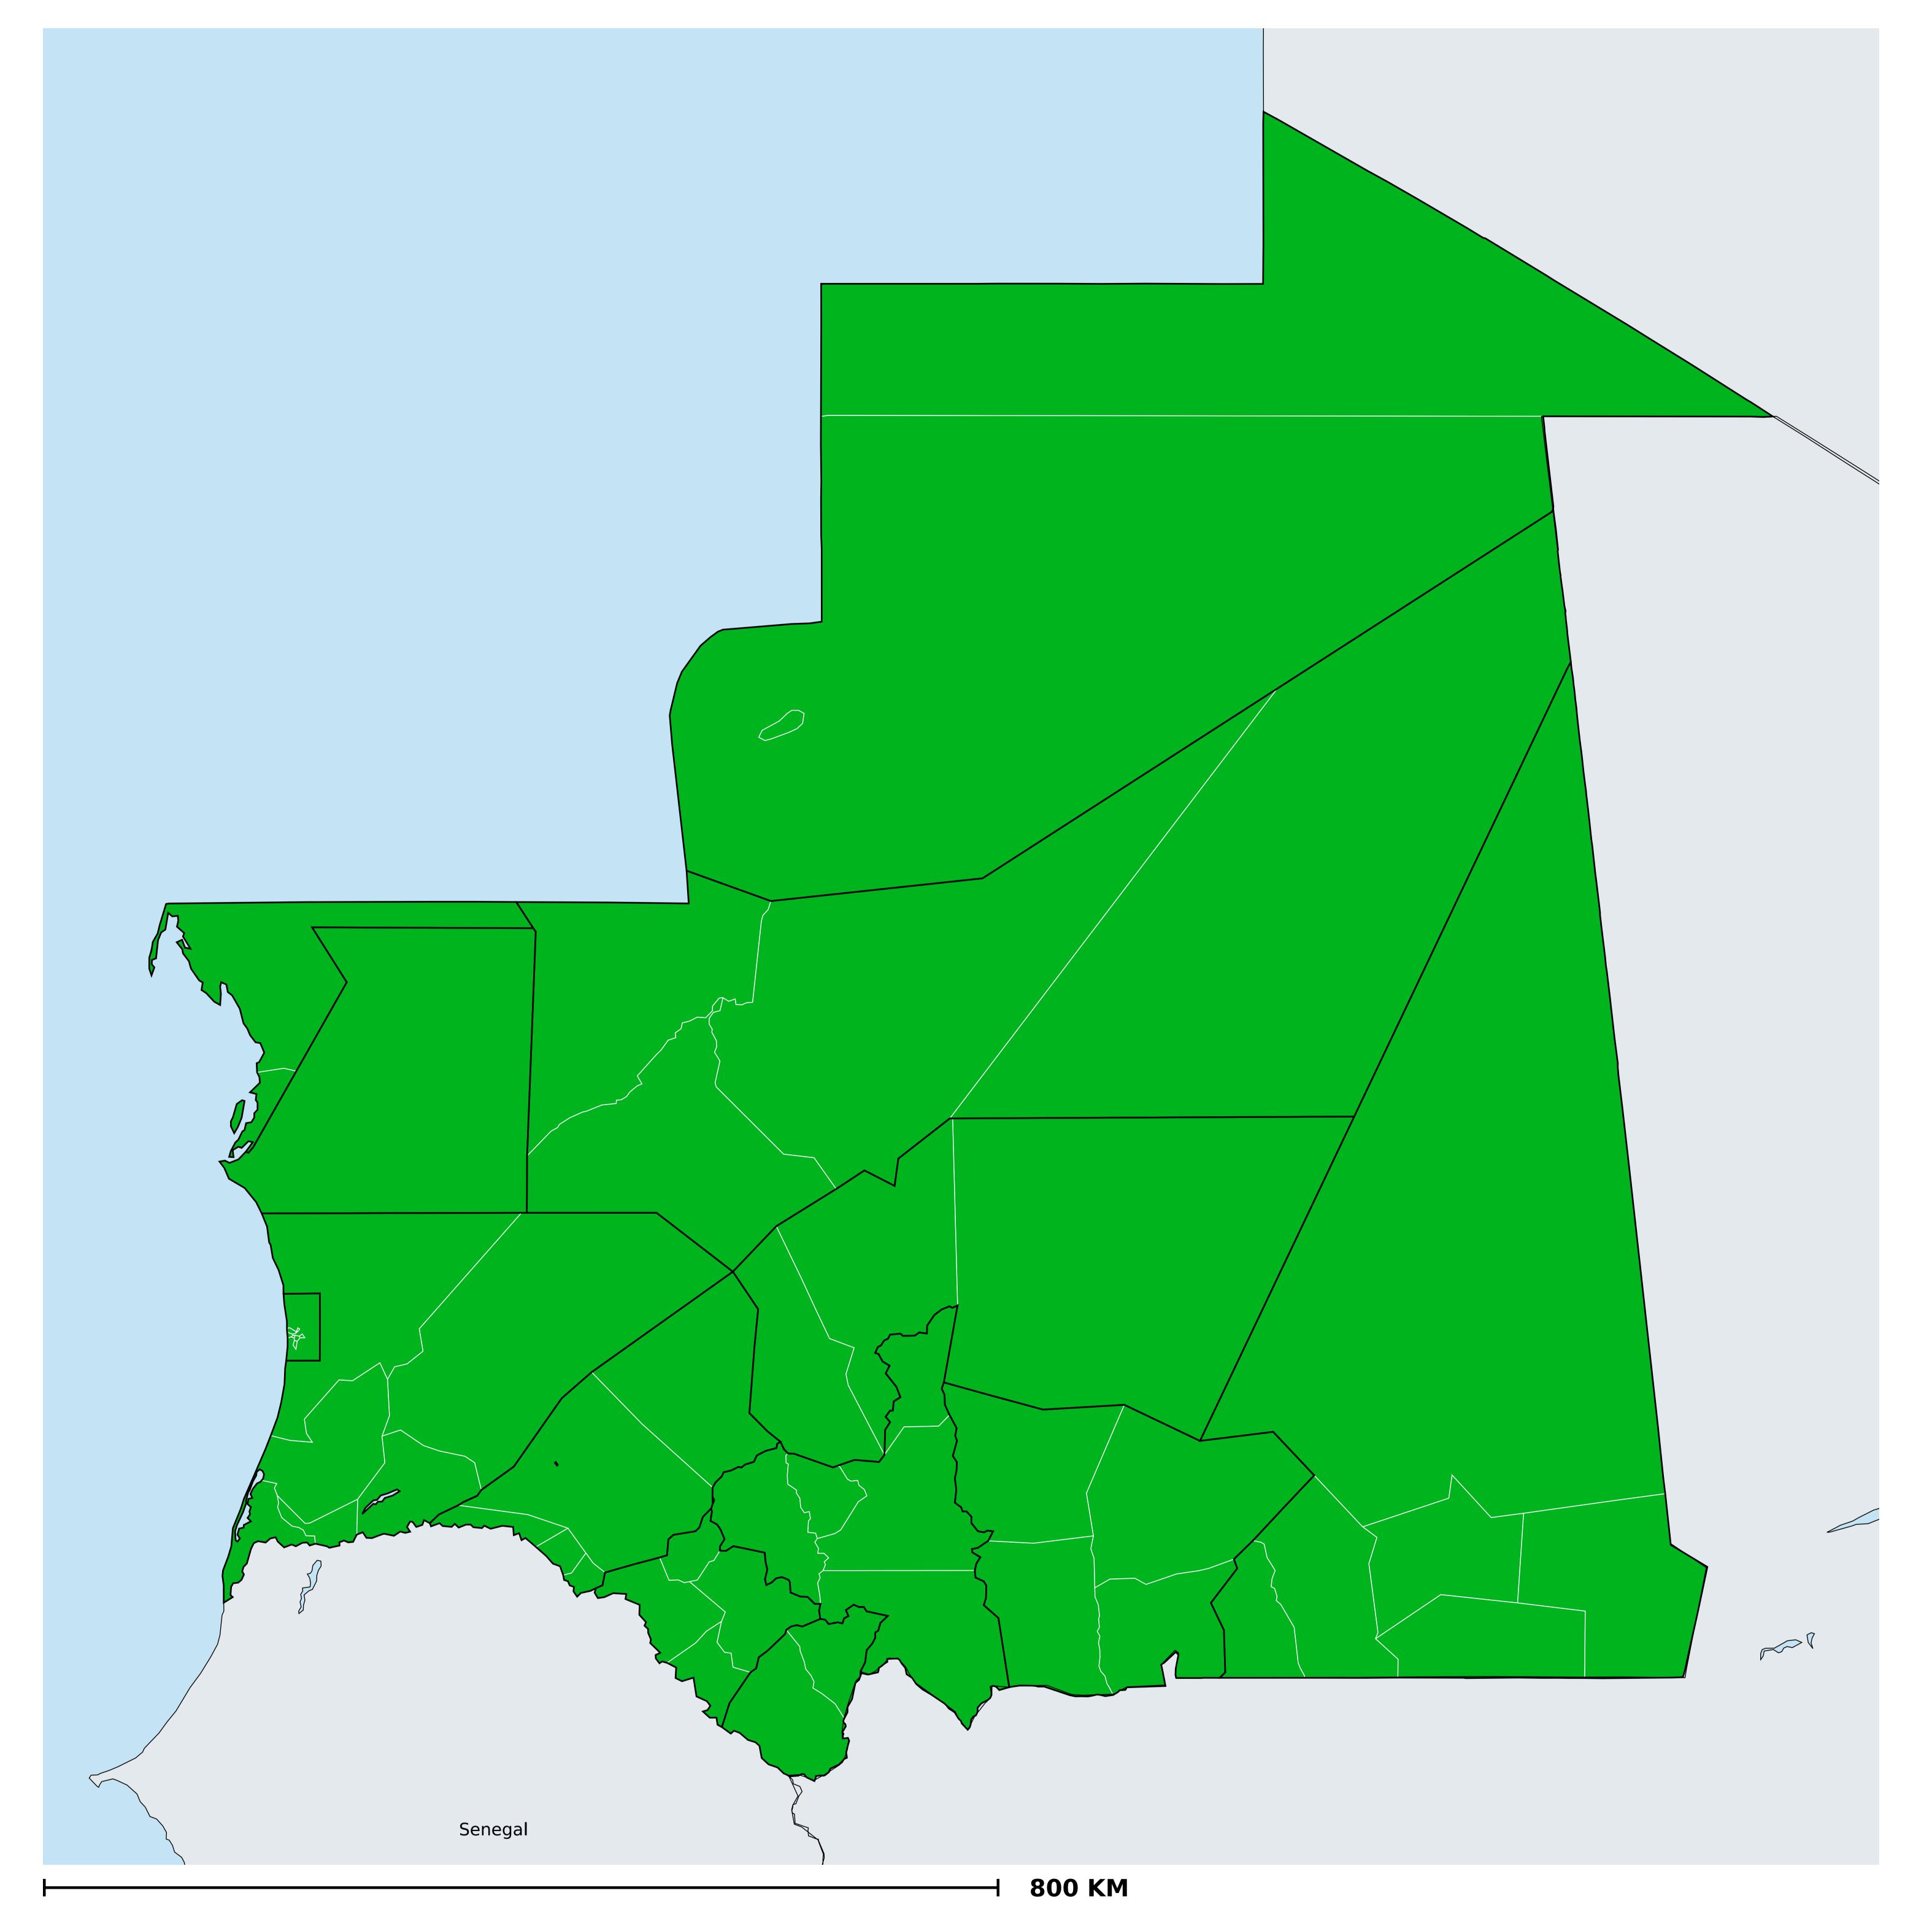

## Mauritania (2015)

## Status of Onchocerciasis Elimination

Boundaries, names and designations used here do not imply expression of WHO opinion concerning the legal status of any country, territory or area, or of its authorities, or

## Onchocerciasis > Endemicity

Not suitable for Onchocerciasis
Endemic (requiring MDA)
Unknown (under LF MDA)
Under post-intervention surveillance
Unknown (consider Oncho Elimination Mapping)
No data available

**Data Source:** Data provided by health ministries to ESPEN through WHO reporting processes. All reasonable precautions have been taken to verify this information Copyright 2023 WHO. All rights reserved. Generated 18 September 2023