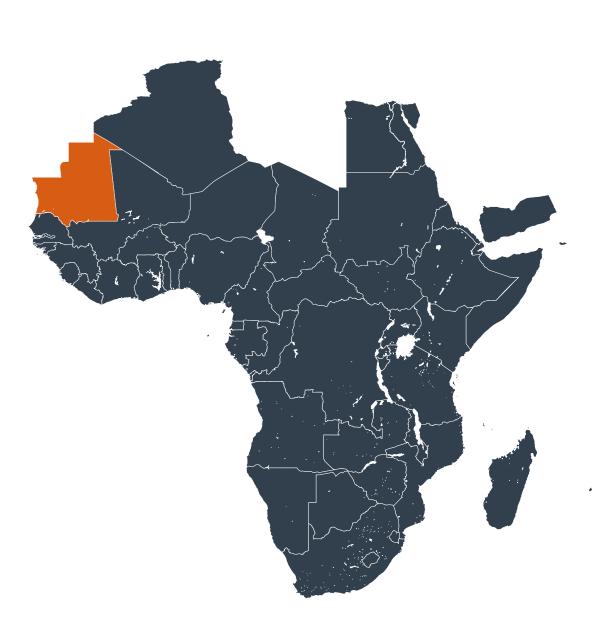

# Senegal **⊢** 800 KM

# Mauritania (2015)

## Status of Onchocerciasis Elimination

### Onchocerciasis > Endemicity

Not suitable for Onchocerciasis
Endemic (requiring MDA)

Unknown (under LF MDA)

Under post-intervention surveillance

Unknown (consider Oncho Elimination Mapping)

No data available

Boundaries, names and designations used here do not imply expression of WHO opinion concerning the legal status of any country, territory or area, or of its authorities, or concerning delimitation of frontiers or boundaries. Dotted / dashed lines represent approximate border lines for which there may not yet be full agreement.

### **Data Source:**

Data provided by health ministries to ESPEN through WHO reporting processes. All reasonable precautions have been taken to verify this information

Copyright 2023 WHO. All rights reserved. Generated 18 September 2023