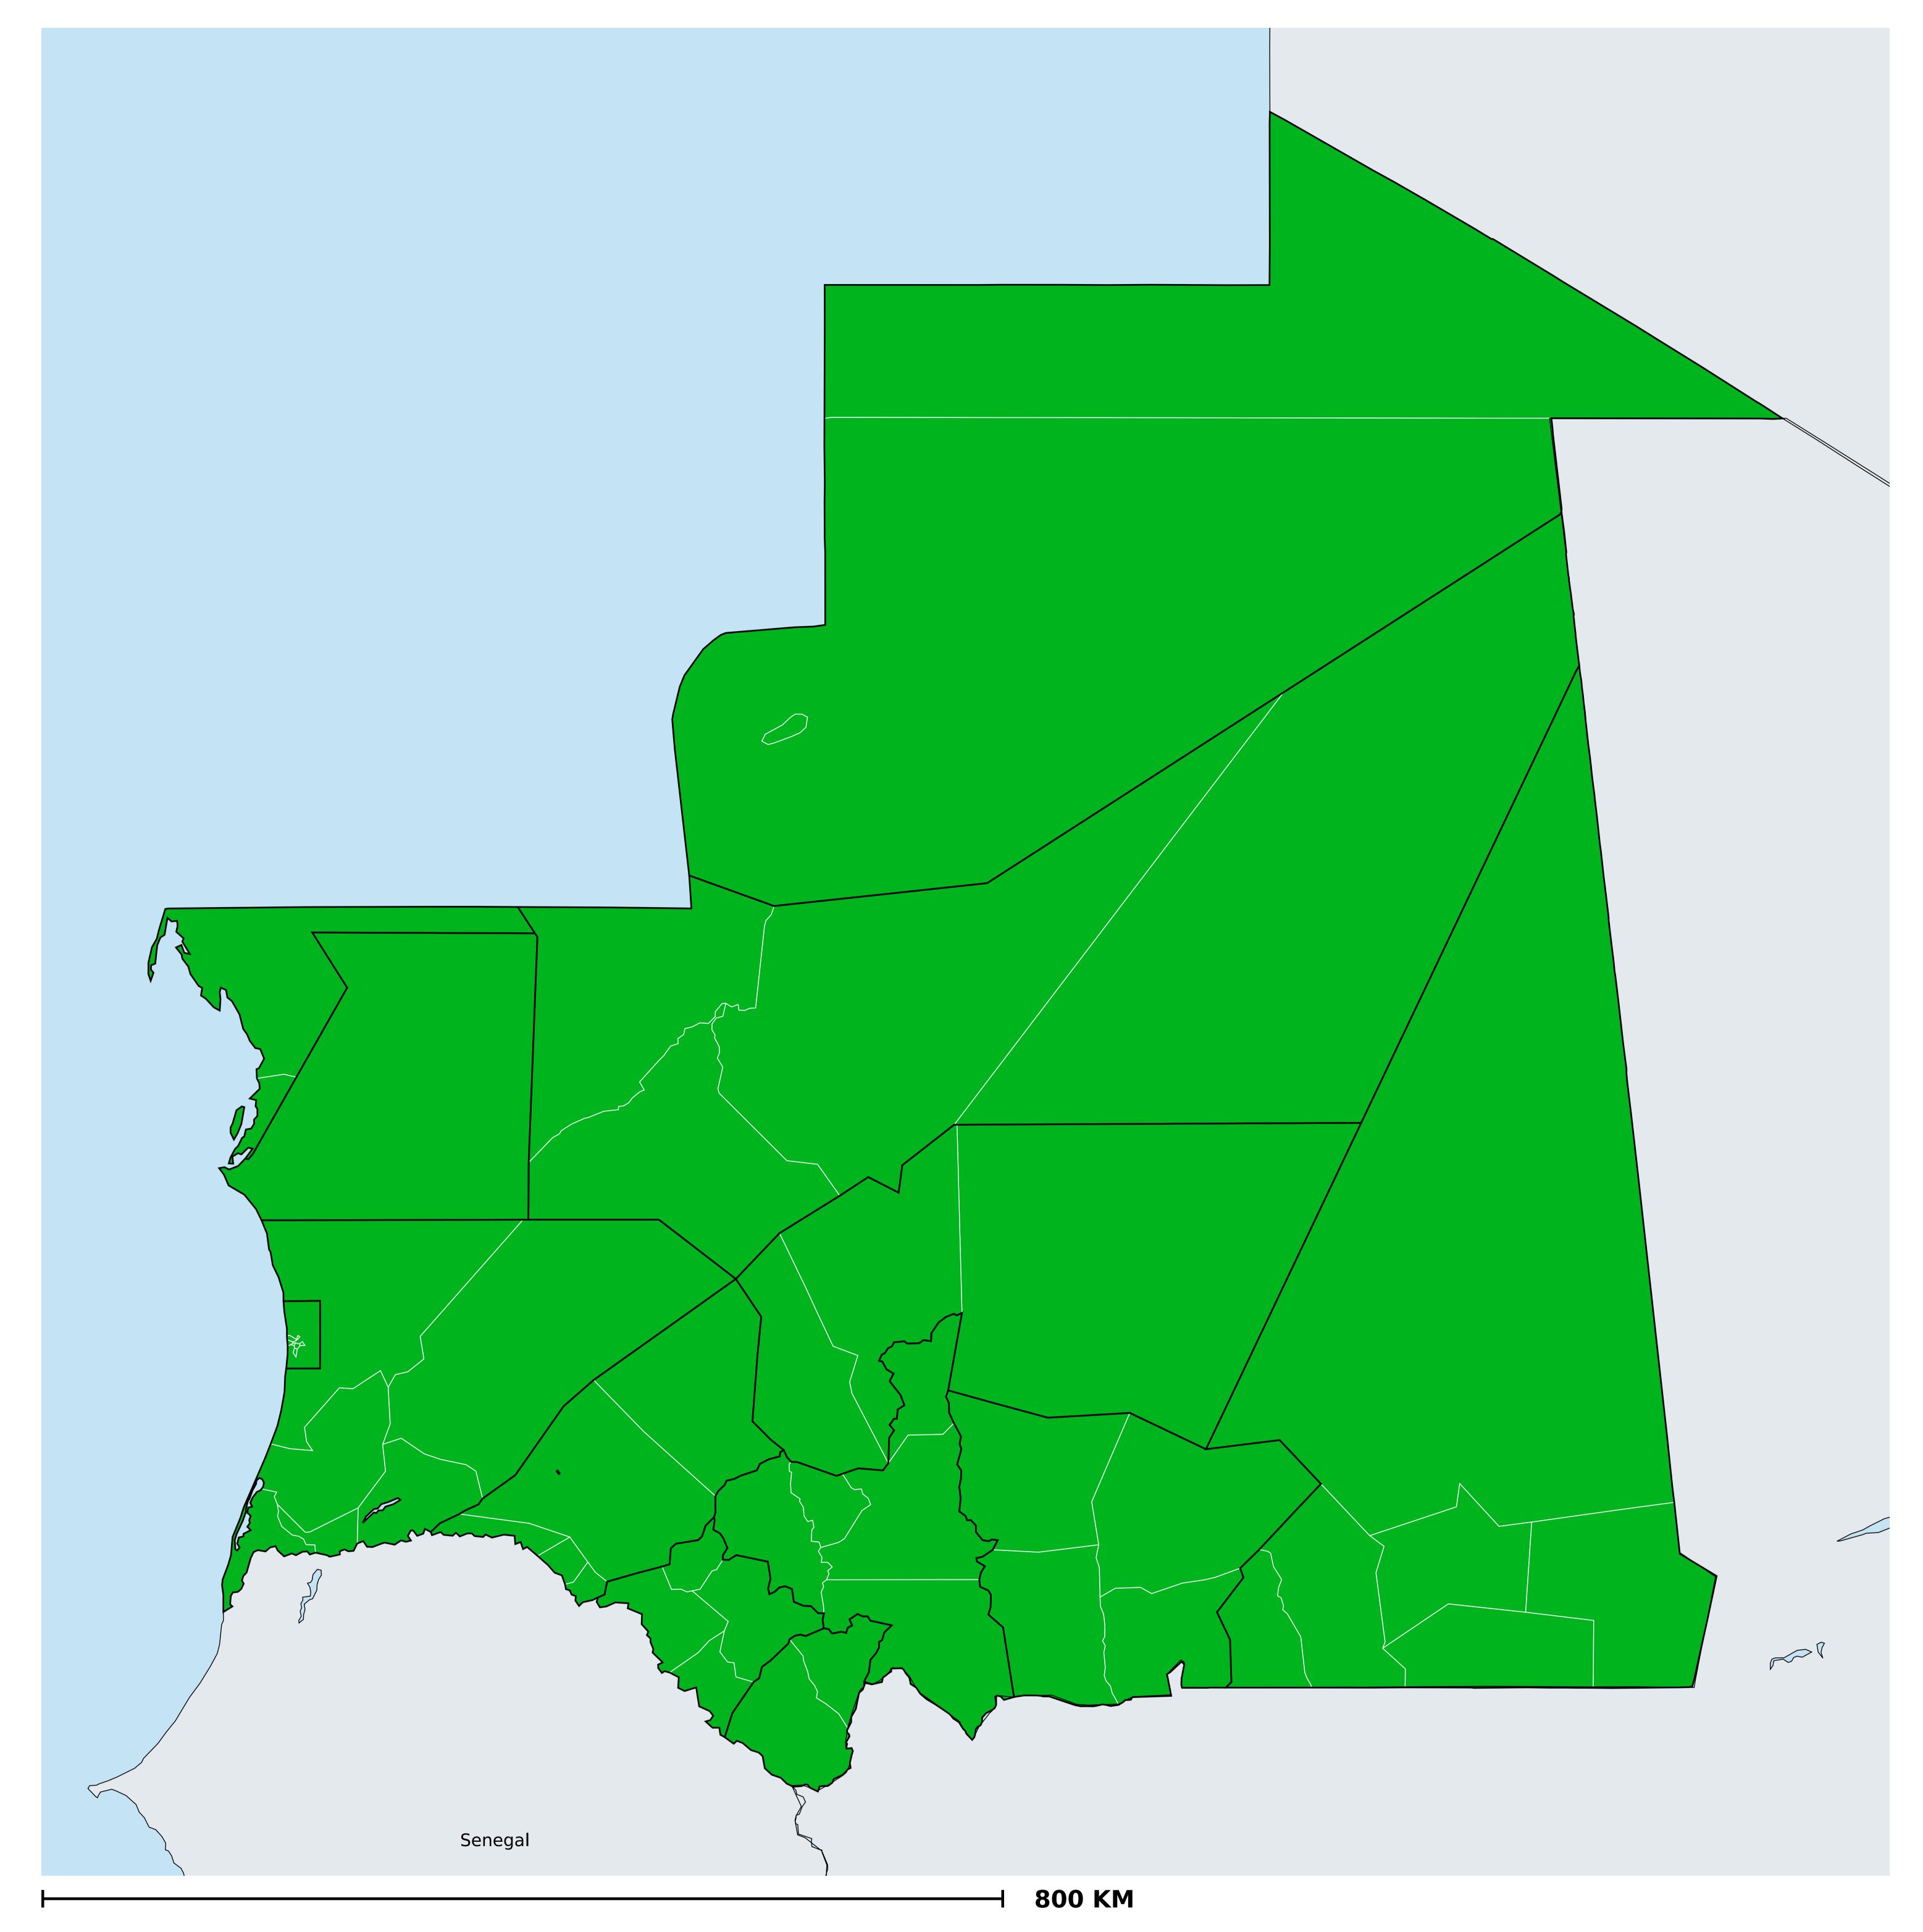

## Mauritania (2014)

## Status of Onchocerciasis Elimination

Boundaries, names and designations used here do not imply expression of WHO opinion concerning the legal status of any country, territory or area, or of its authorities, or concerning delimitation of frontiers or boundaries. Dotted / dashed lines represent approximate border lines for which there may not yet be full agreement.

## Onchocerciasis > Endemicity

Not suitable for Onchocerciasis

Endemic (requiring MDA)

Unknown (under LF MDA)

Under post-intervention surveillance

Unknown (consider Oncho Elimination Mapping)

No data available