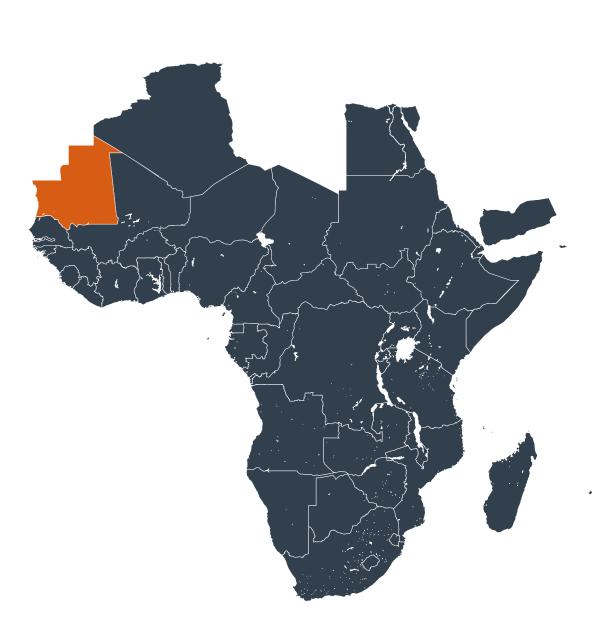

# Senegal **⊢** 800 KM

# Mauritania (2014)

## Status of Onchocerciasis Elimination

### Onchocerciasis > Endemicity

Not suitable for Onchocerciasis
Endemic (requiring MDA)
Unknown (under LF MDA)

Under post-intervention surveillance

Unknown (consider Oncho Elimination Mapping)

No data available

Boundaries, names and designations used here do not imply expression of WHO opinion concerning the legal status of any country, territory or area, or of its authorities, or concerning delimitation of frontiers or boundaries. Dotted / dashed lines represent approximate border lines for which there may not yet be full agreement.

### **Data Source:**

Data provided by health ministries to ESPEN through WHO reporting processes. All reasonable precautions have been taken to verify this information

Copyright 2023 WHO. All rights reserved. Generated 18 September 2023