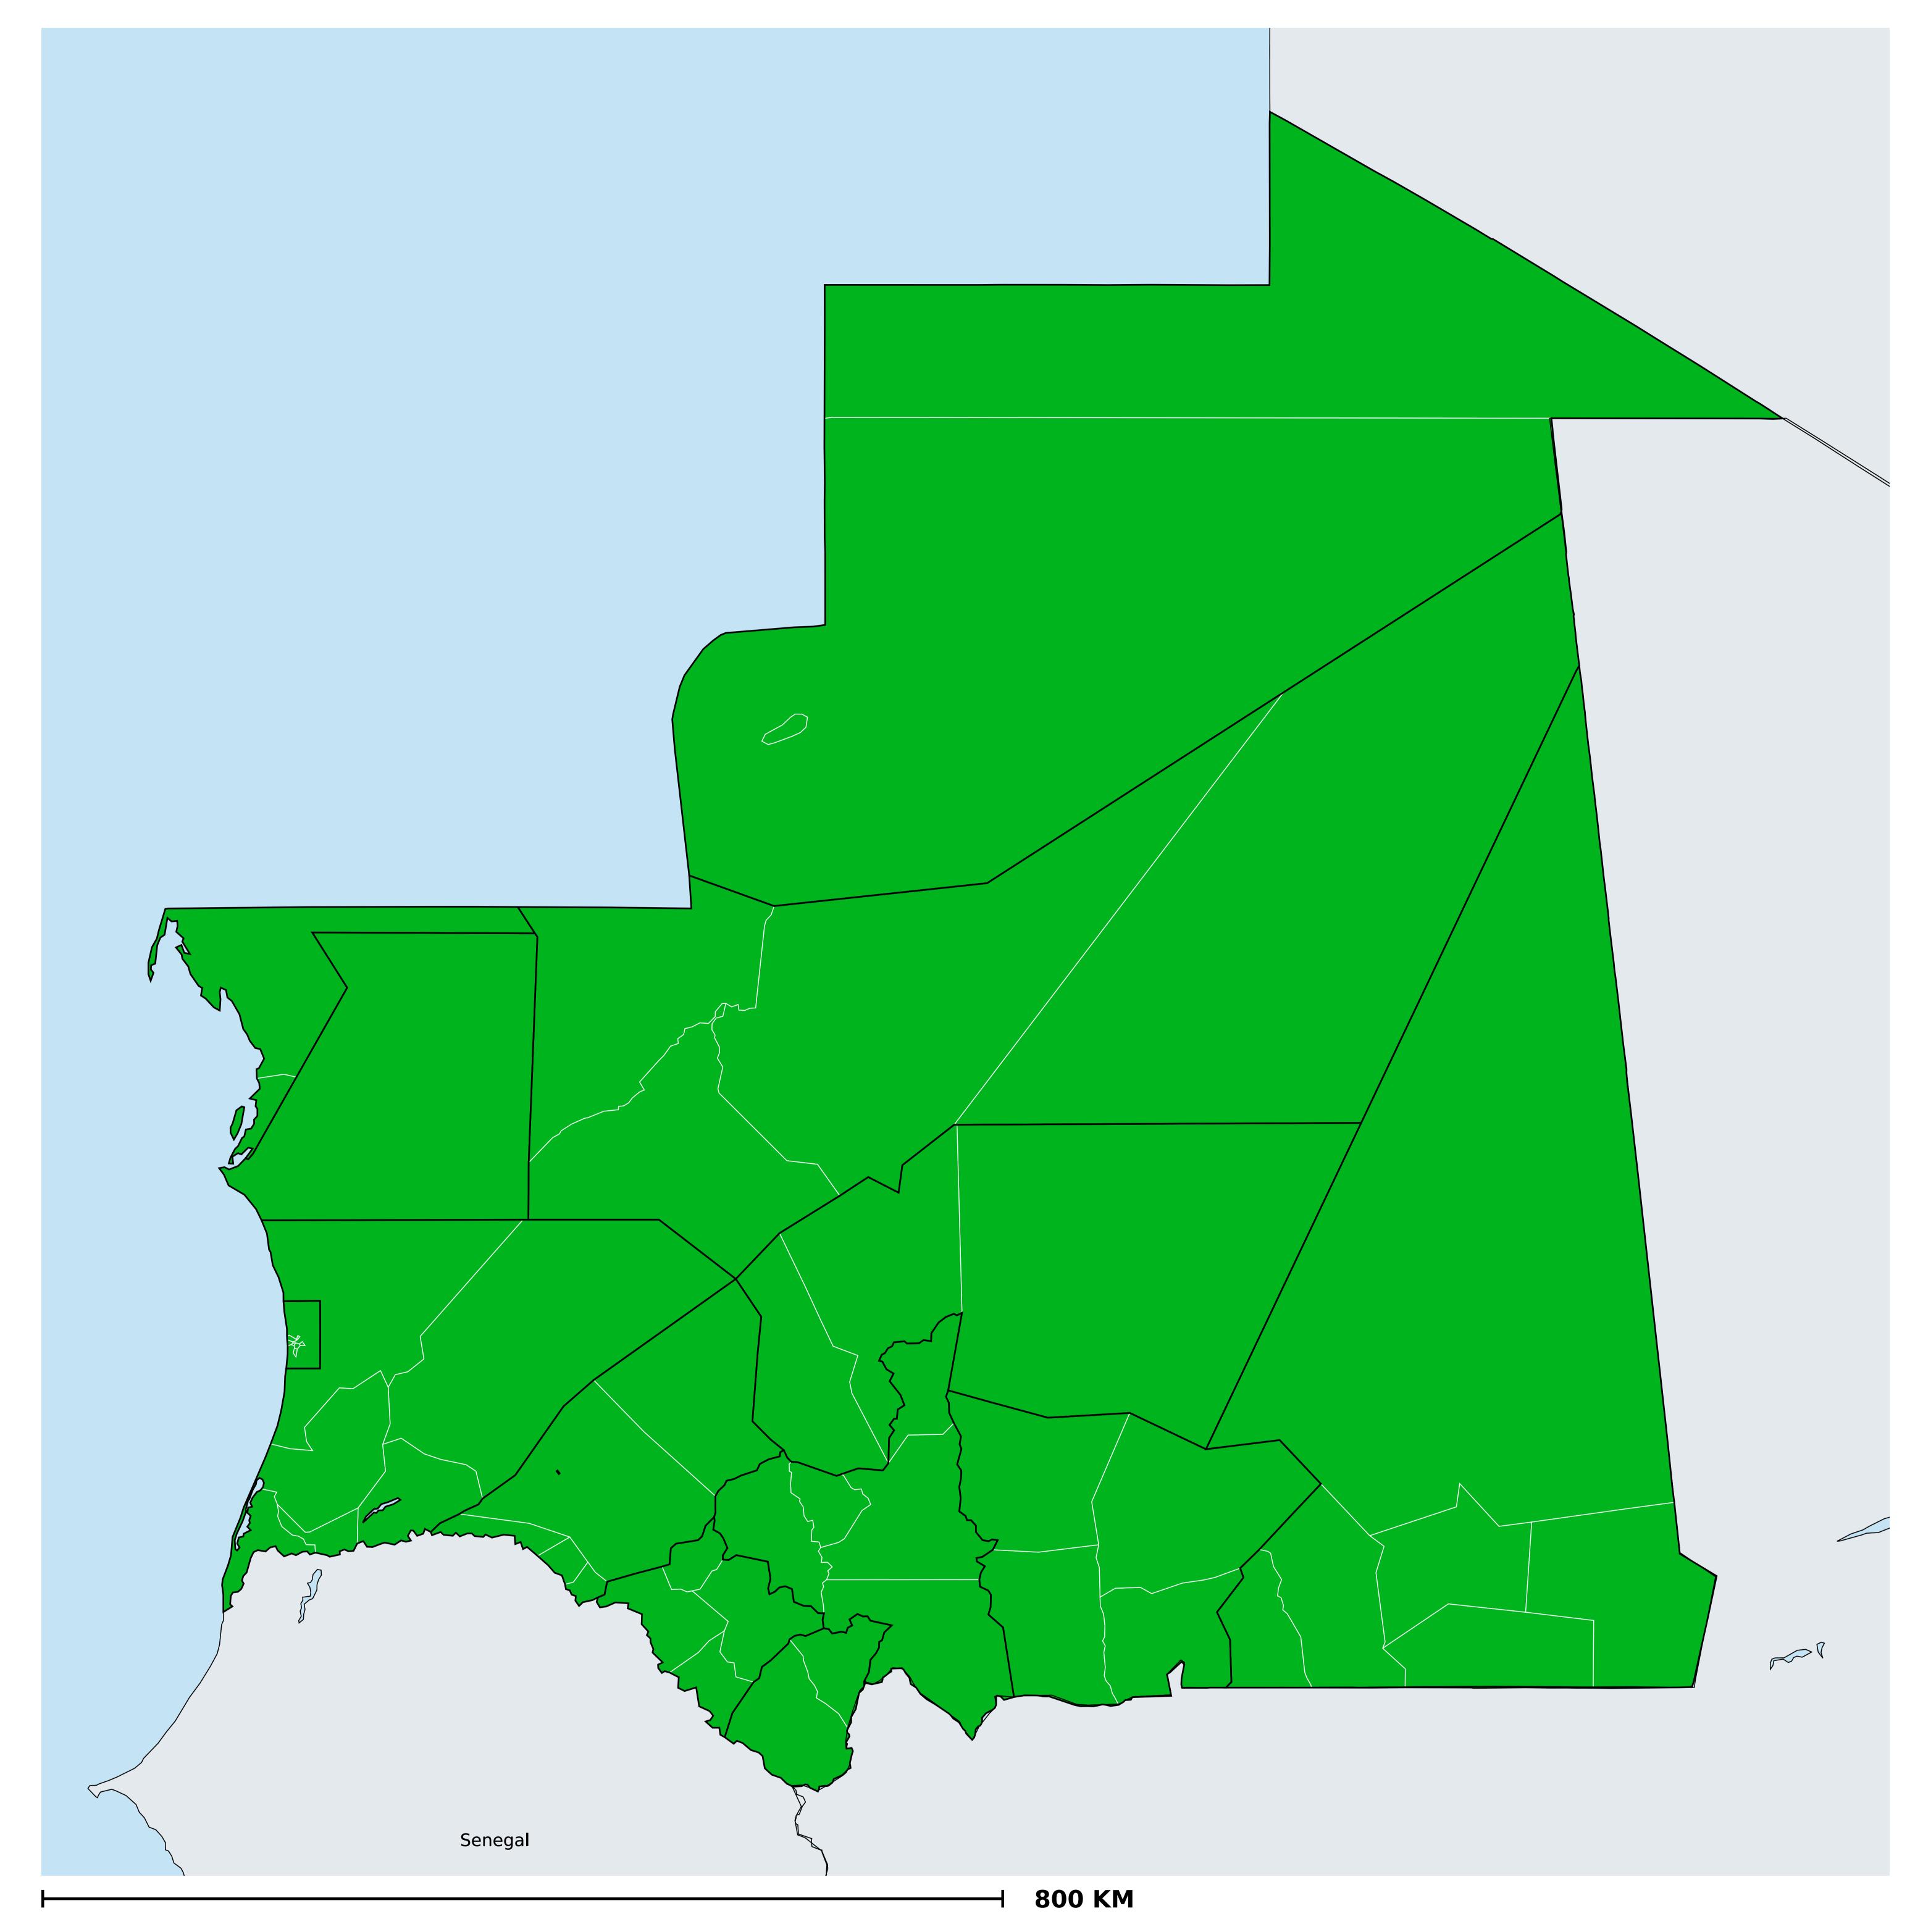

## Mauritania (2013)

## Status of Onchocerciasis Elimination

Boundaries, names and designations used here do not imply expression of WHO opinion concerning the legal status of any country, territory or area, or of its authorities, or concerning delimitation of frontiers or boundaries. Dotted / dashed lines represent approximate border lines for which there may not yet be full agreement.

## Onchocerciasis > Endemicity

Not suitable for Onchocerciasis

Endemic (requiring MDA)

Unknown (under LF MDA)

Under post-intervention surveillance

Unknown (consider Oncho Elimination Mapping)

No data available