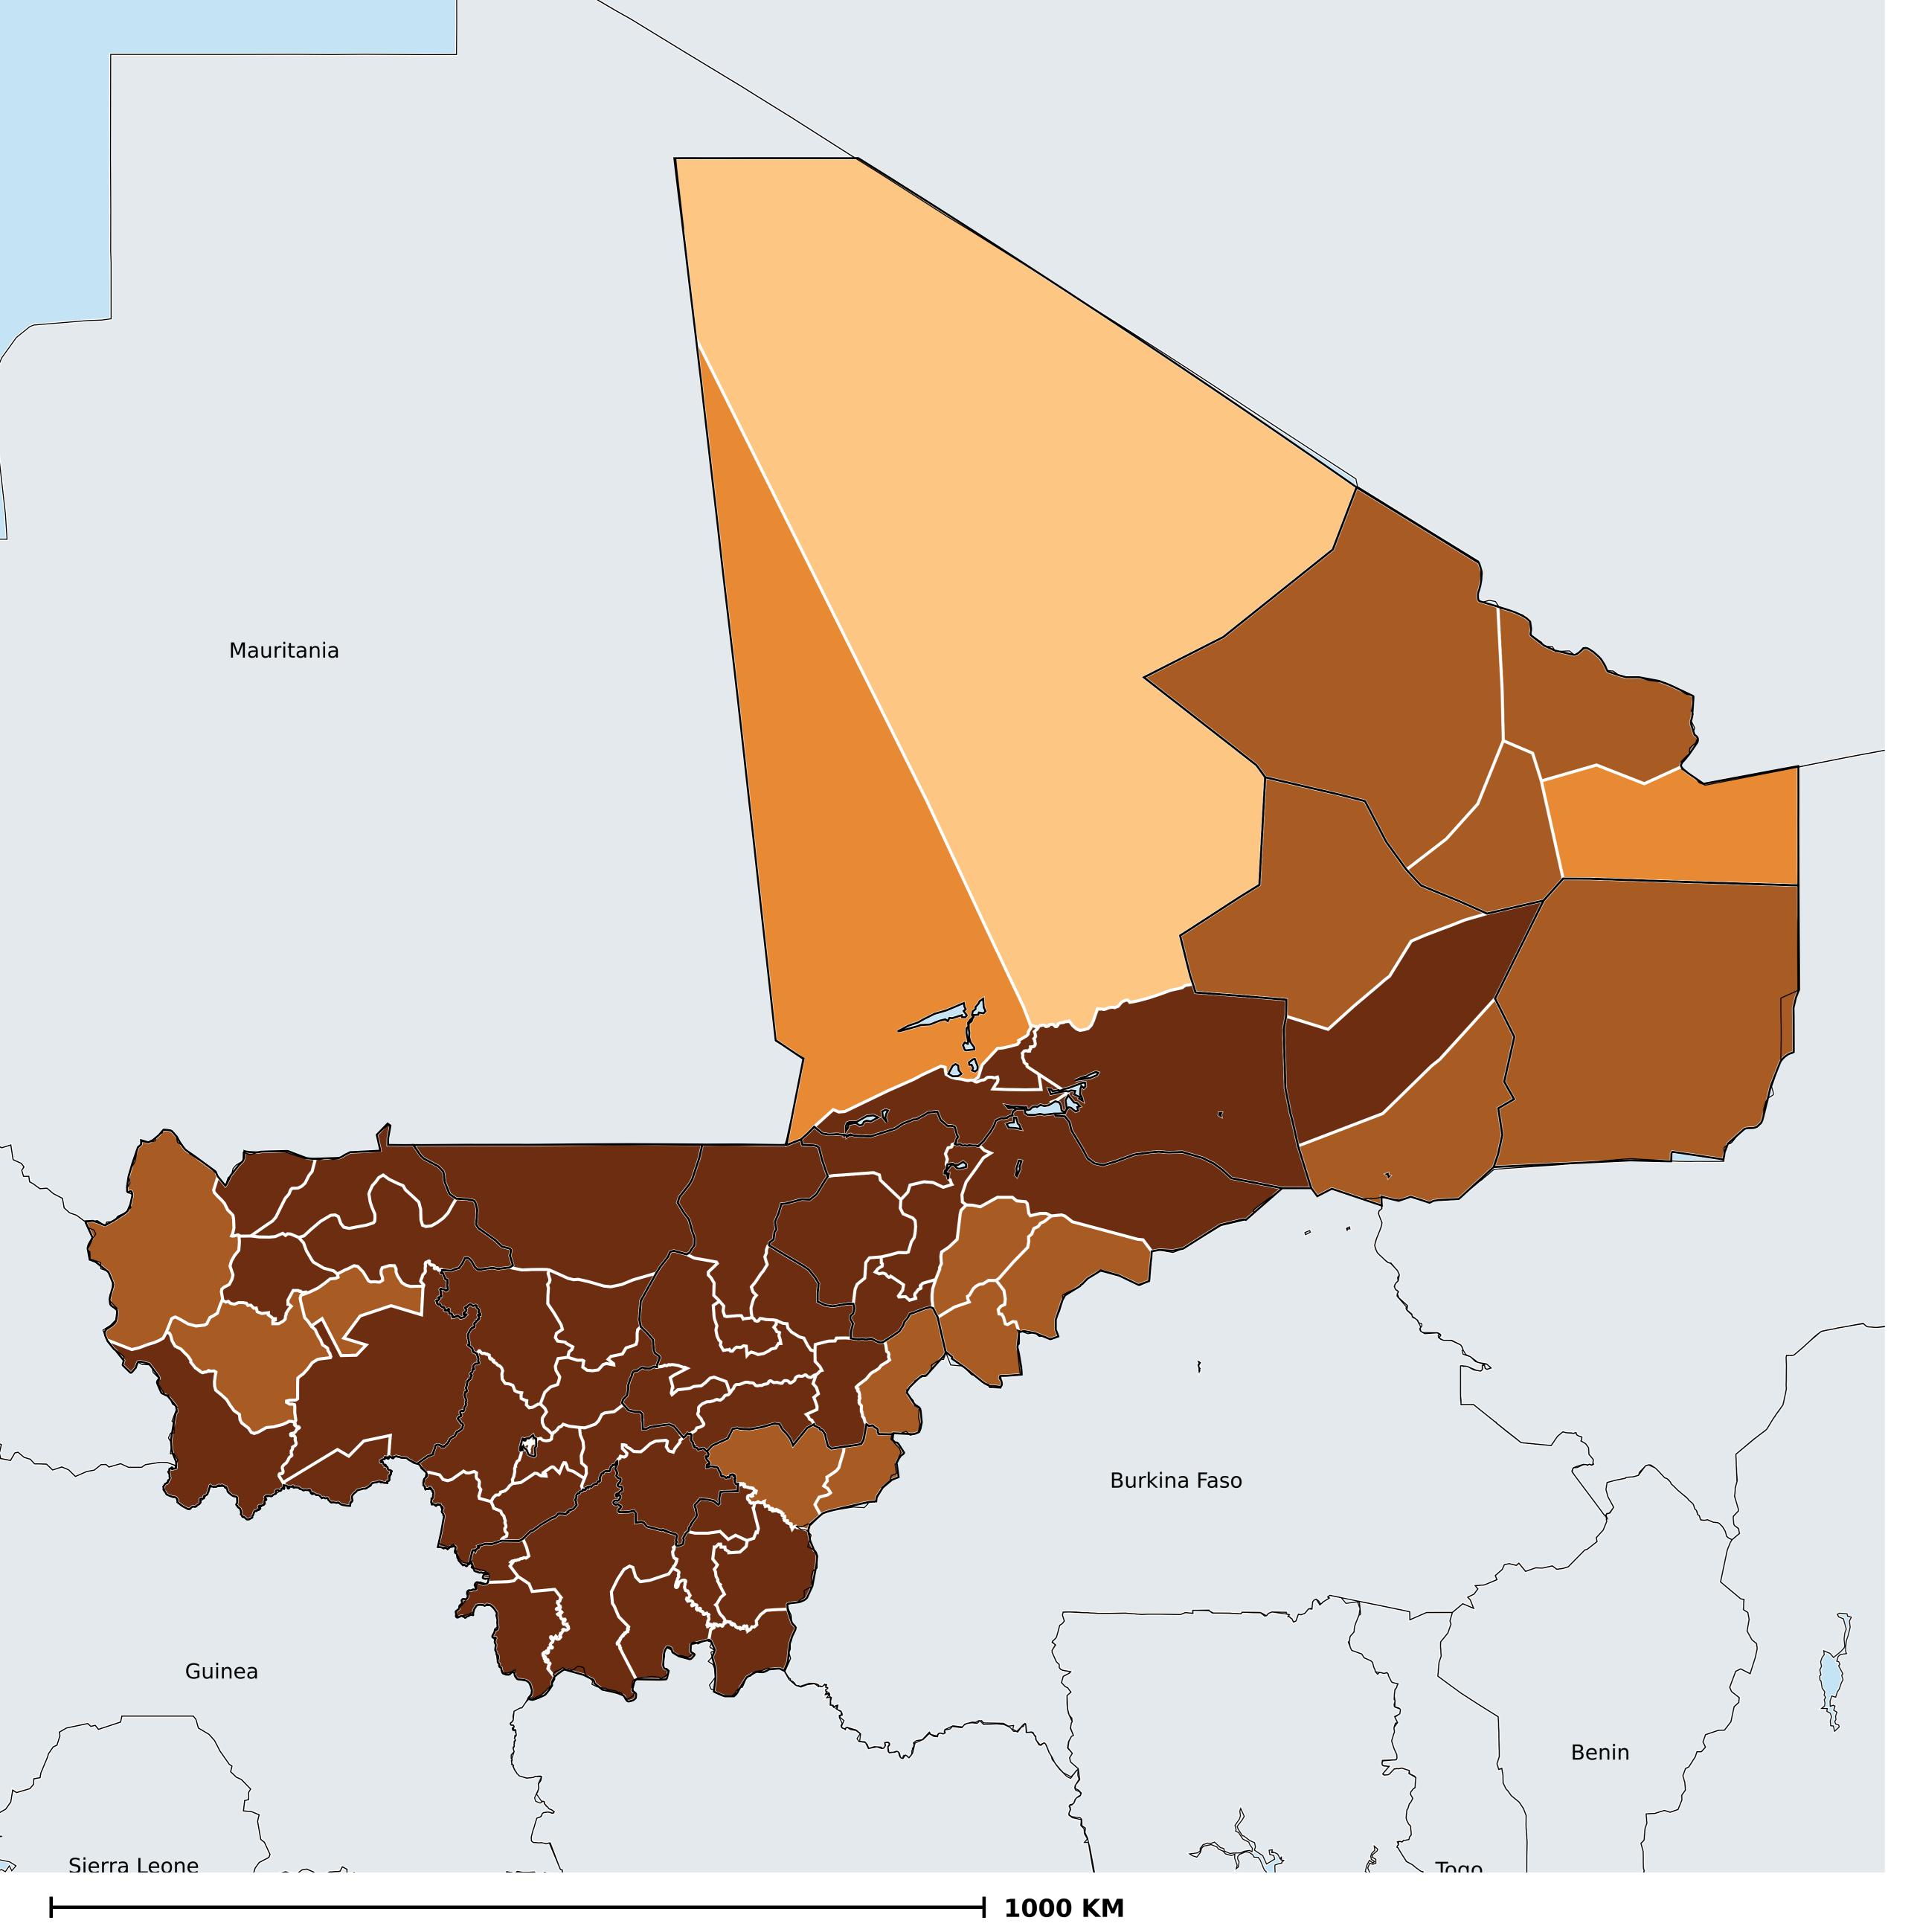

## Mali (2017)

Access to any improved or unimproved sanitation (model estimates)

WASH > Access to sanitation > Any sanitation

Boundaries, names and designations used here do not imply expression of WHO opinion concerning the legal status of any country, territory or area, or of its authorities, or concerning delimitation of frontiers or boundaries. Dotted / dashed lines represent approximate border lines for which there may not yet be full agreement.

## **Data Source:**

WaSH estimates produced by the Local Burden of Disease WaSH Collaborators using geostatistical models incorporating data from household surveys and censuses. DOI: https://doi.org/10.1016/S2214-109X(20)30278-3