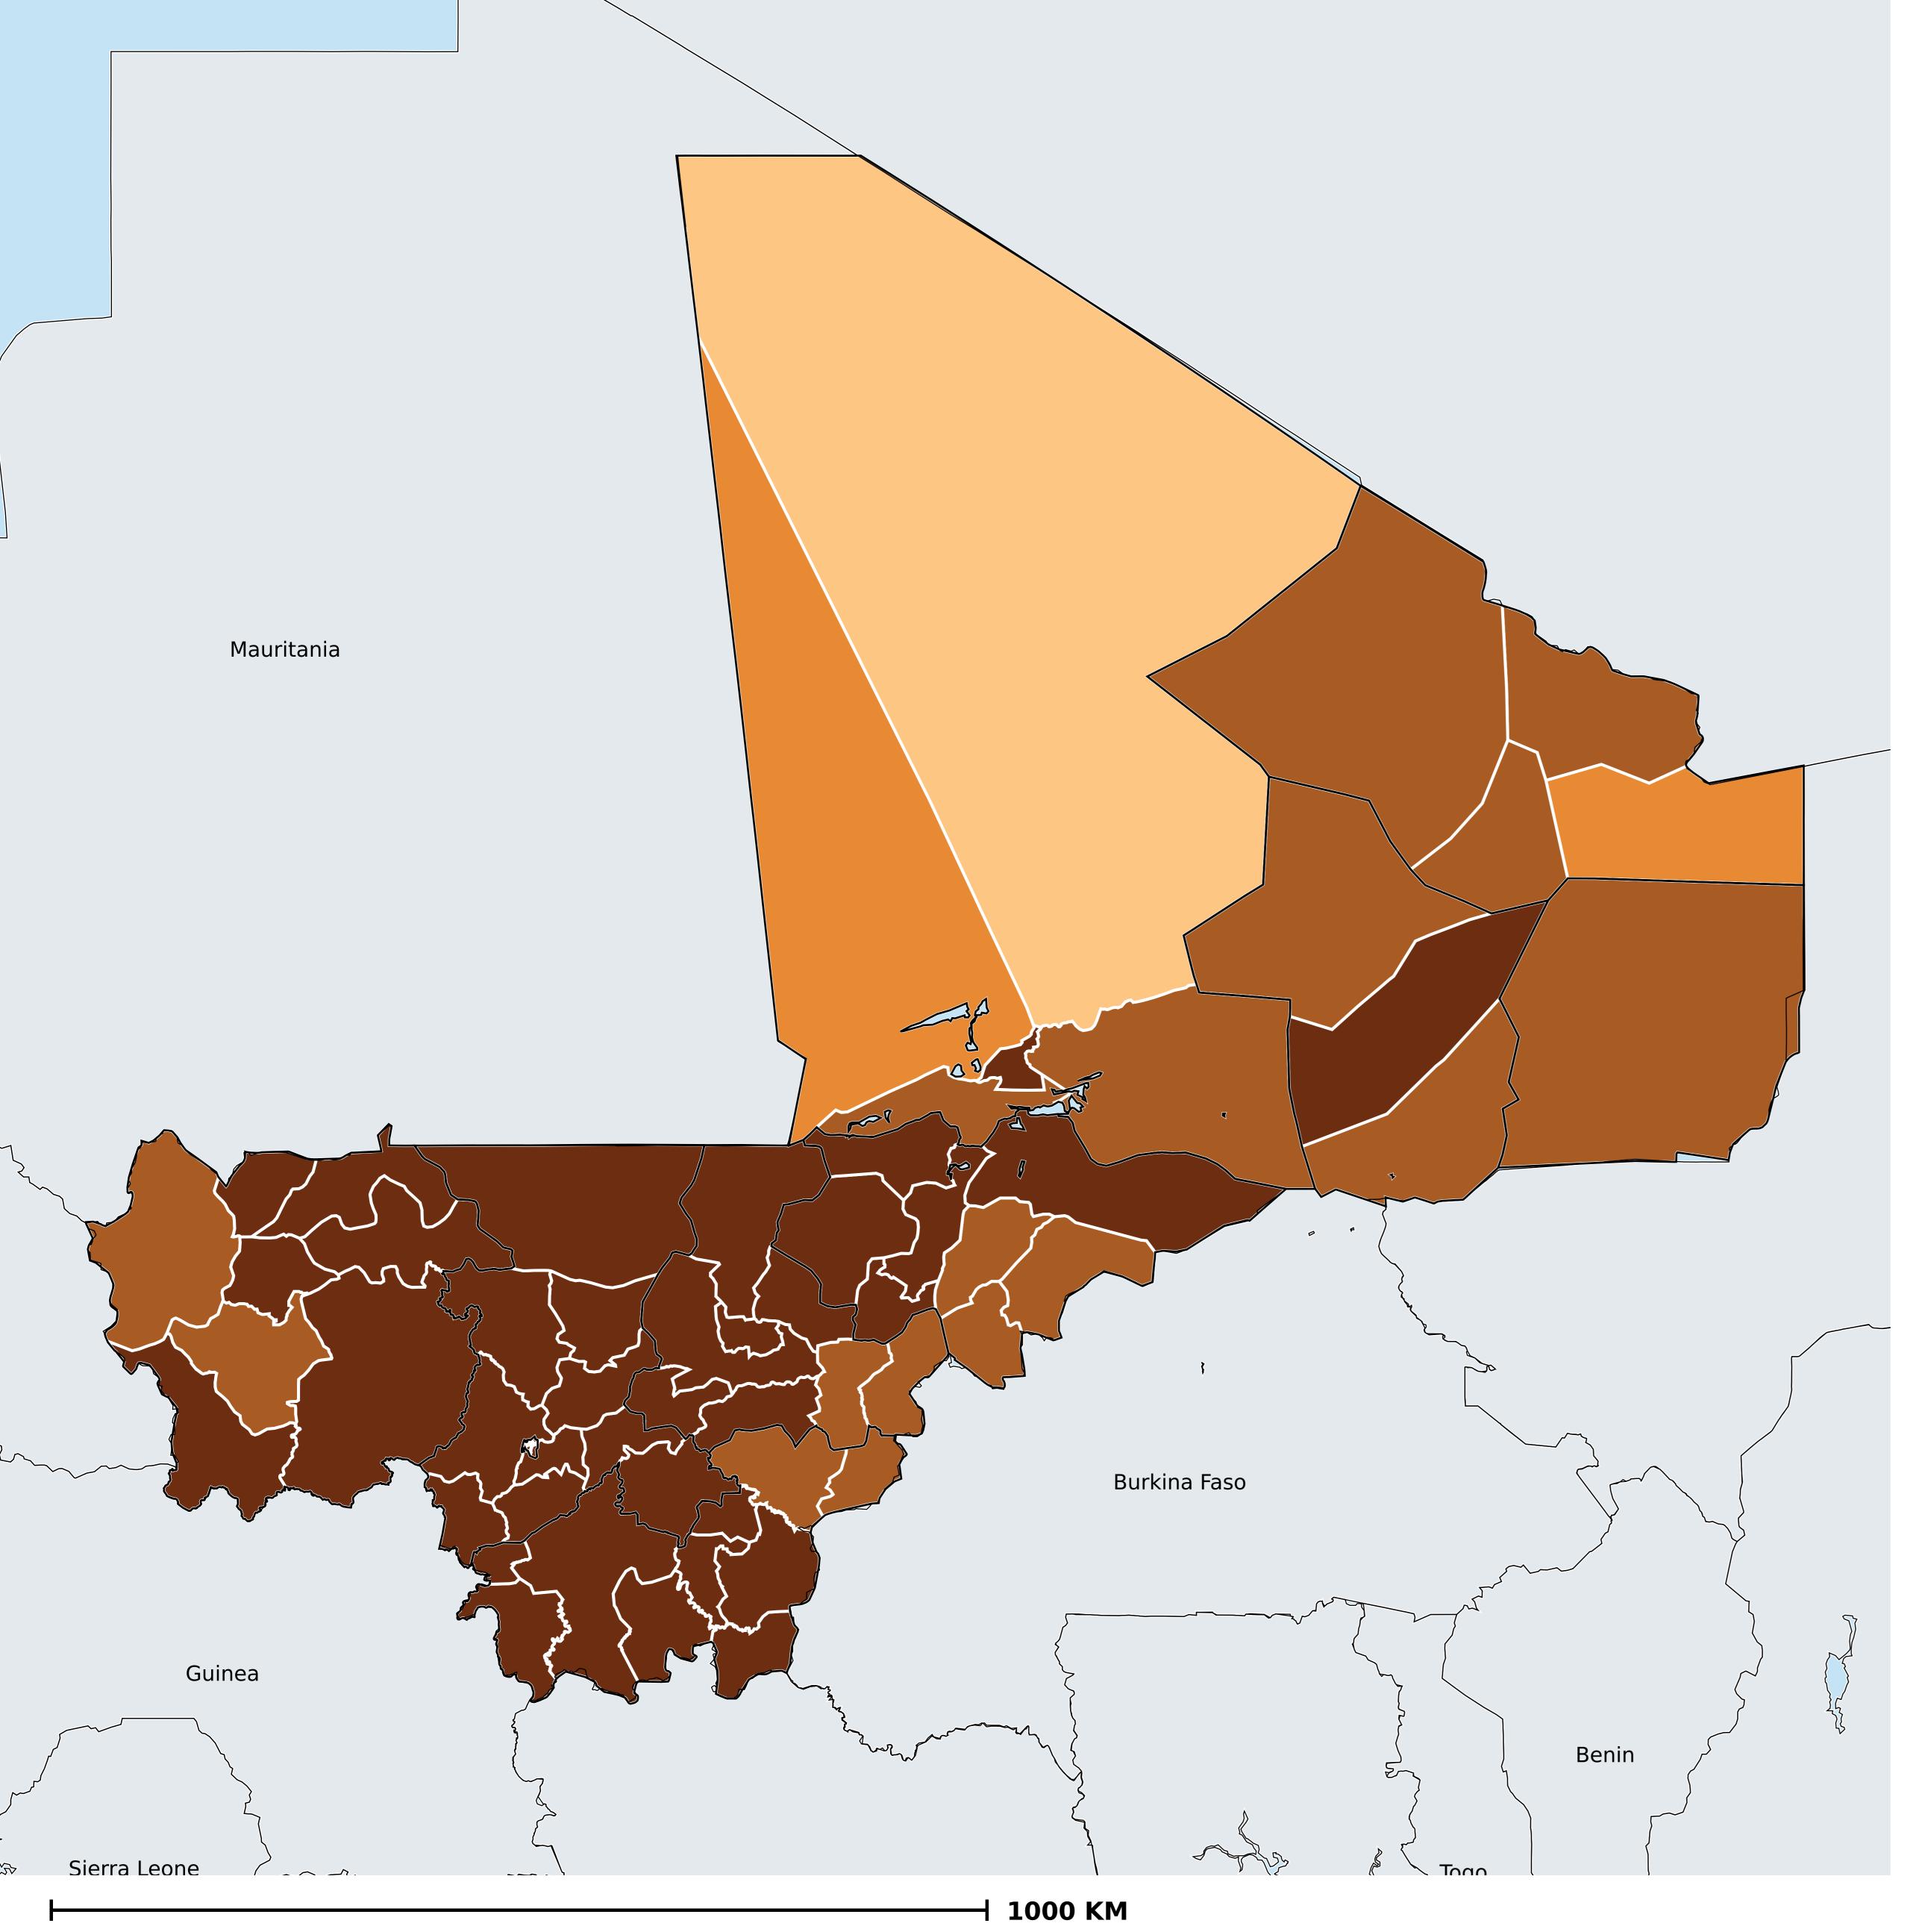

## Mali (2015)

Access to any improved or unimproved sanitation (model estimates)

WASH > Access to sanitation > Any sanitation

Boundaries, names and designations used here do not imply expression of WHO opinion concerning the legal status of any country, territory or area, or of its authorities, or concerning delimitation of frontiers or boundaries. Dotted / dashed lines represent approximate border lines for which there may not yet be full agreement.

## **Data Source:**

WaSH estimates produced by the Local Burden of Disease WaSH Collaborators using geostatistical models incorporating data from household surveys and censuses. DOI: https://doi.org/10.1016/S2214-109X(20)30278-3