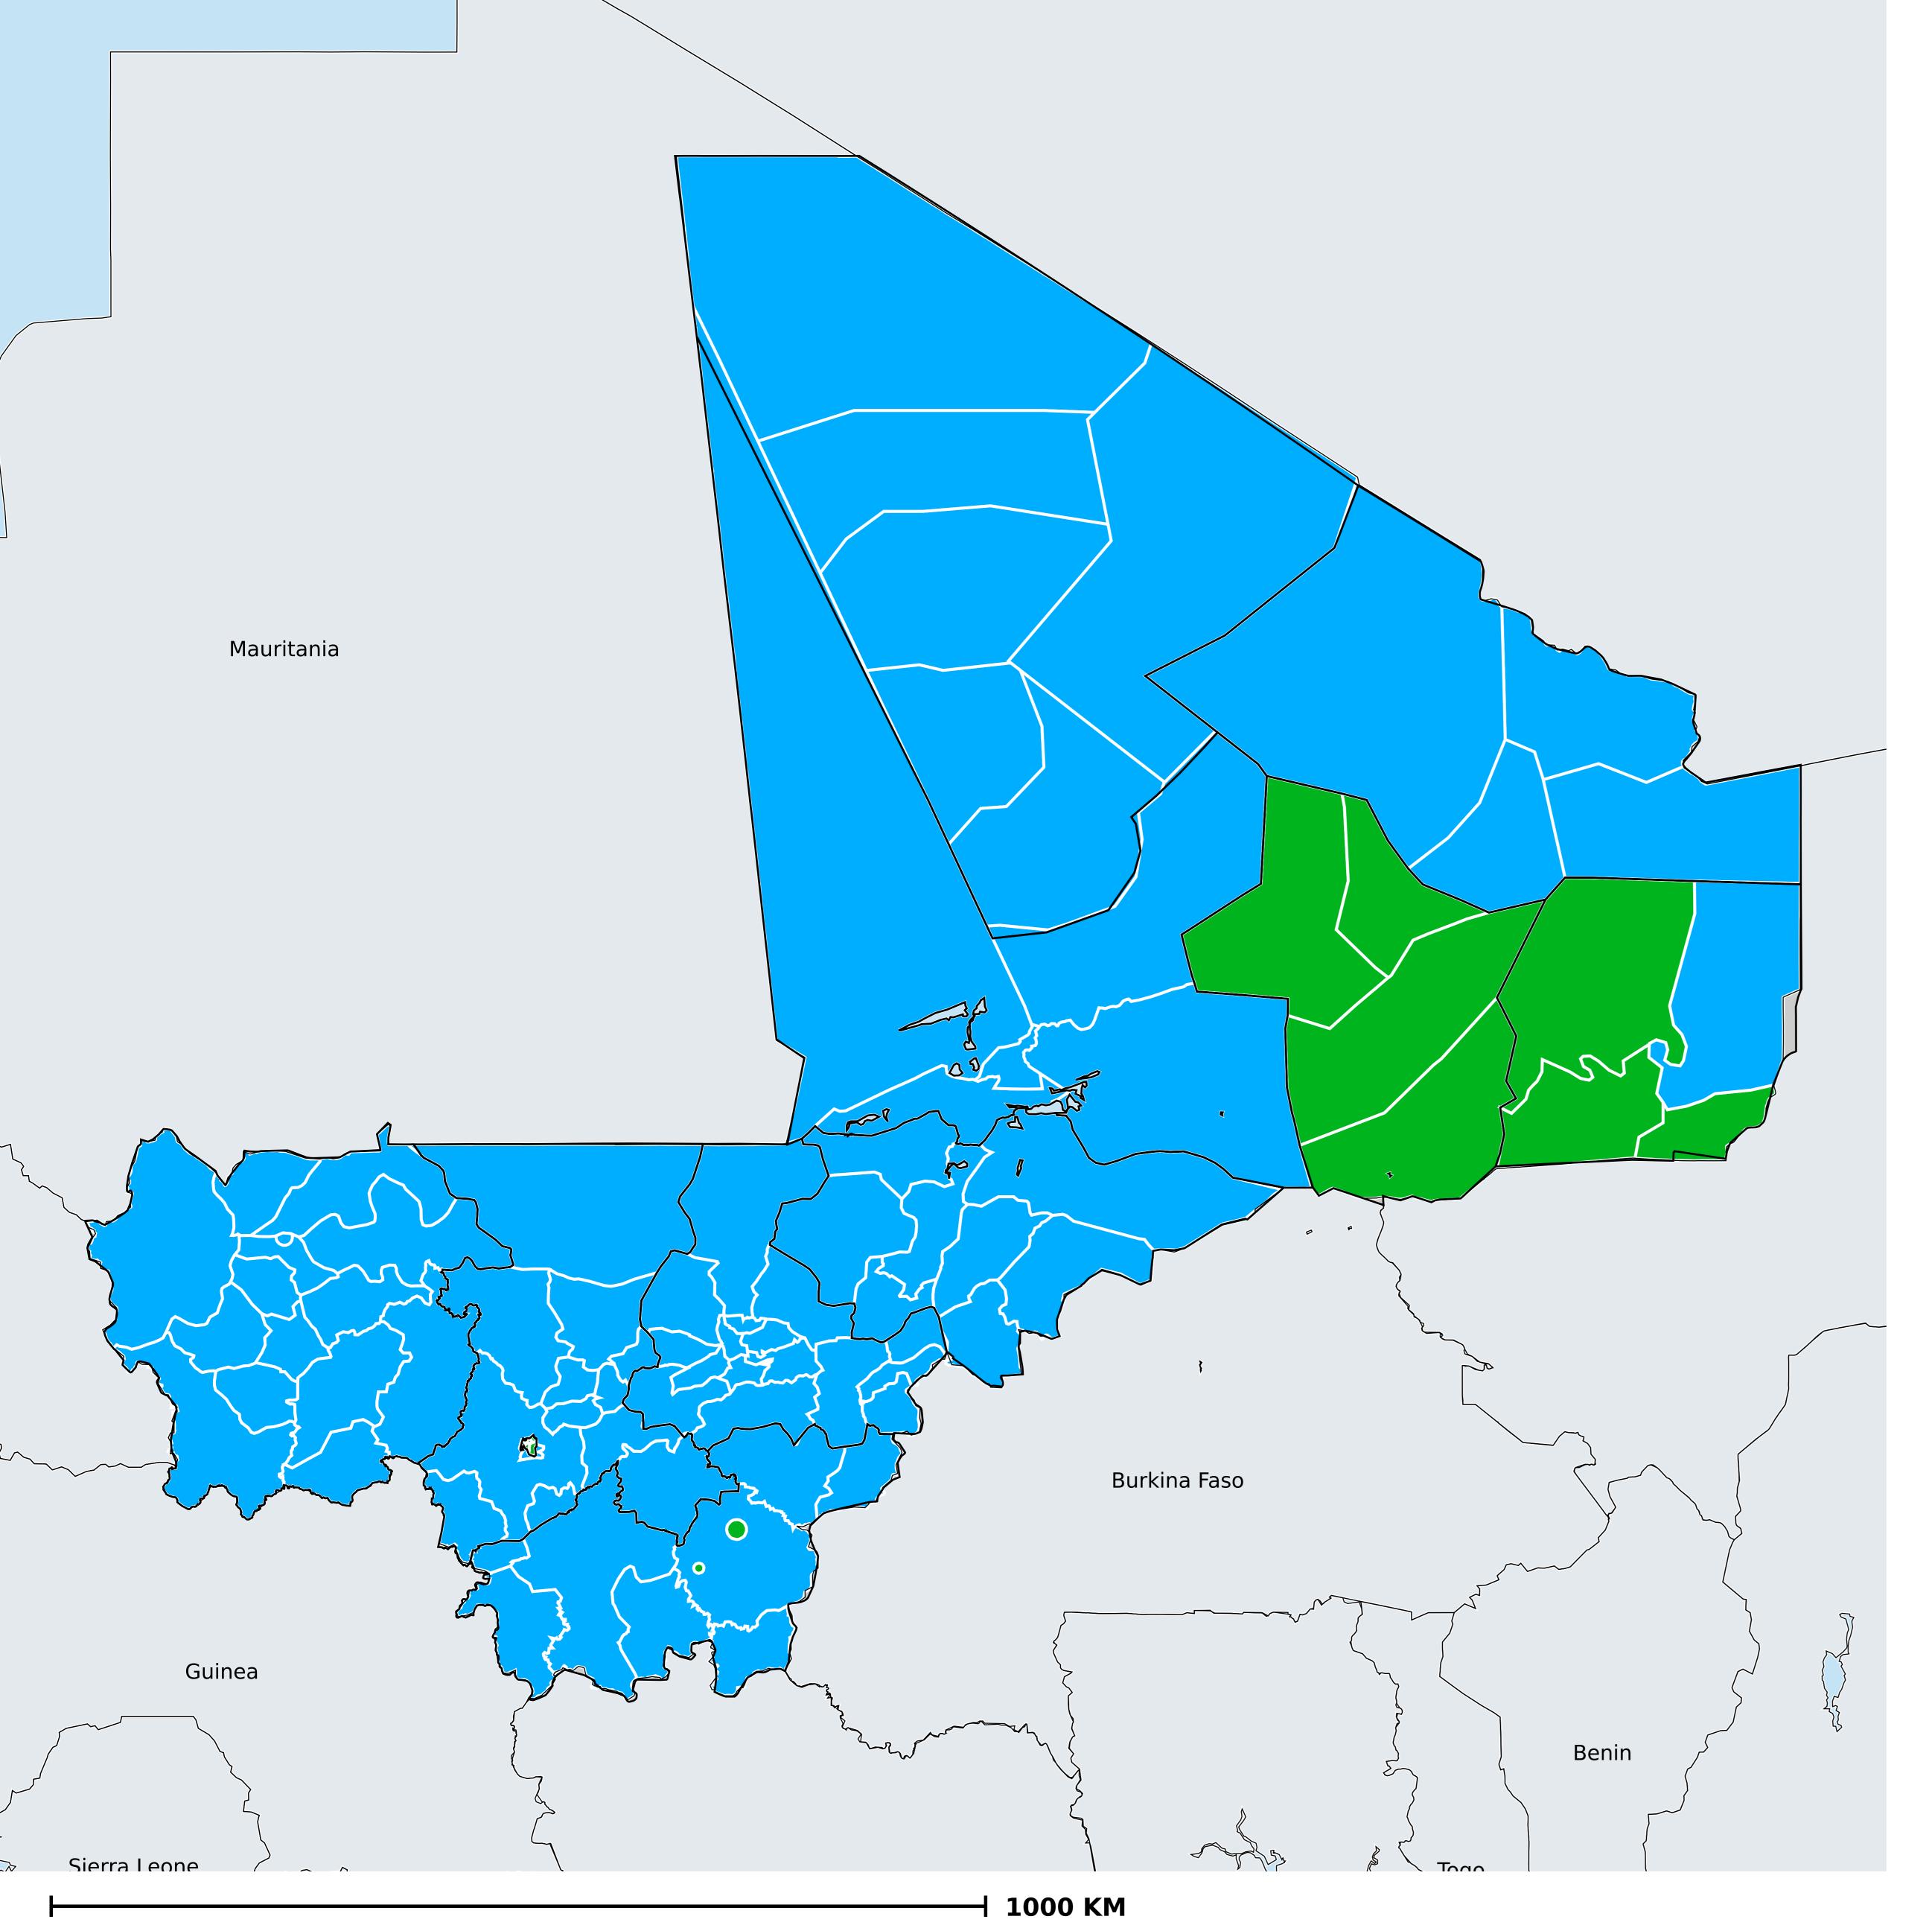

## Number of MDA rounds for Trachoma (Geographic coverage)

Trachoma > MDA/PC rounds > Geographic coverage

MDA not warranted
Endemicity unknown
MDA not delivered - Endemic
< recommended rounds since last survey</li>
≥ recommended rounds since last survey
Under post-intervention surveillance

Boundaries, names and designations used here do not imply expression of WHO opinion concerning the legal status of any country, territory or area, or of its authorities, or concerning delimitation of frontiers or boundaries. Dotted / dashed lines represent approximate border lines for which there may not yet be full agreement.