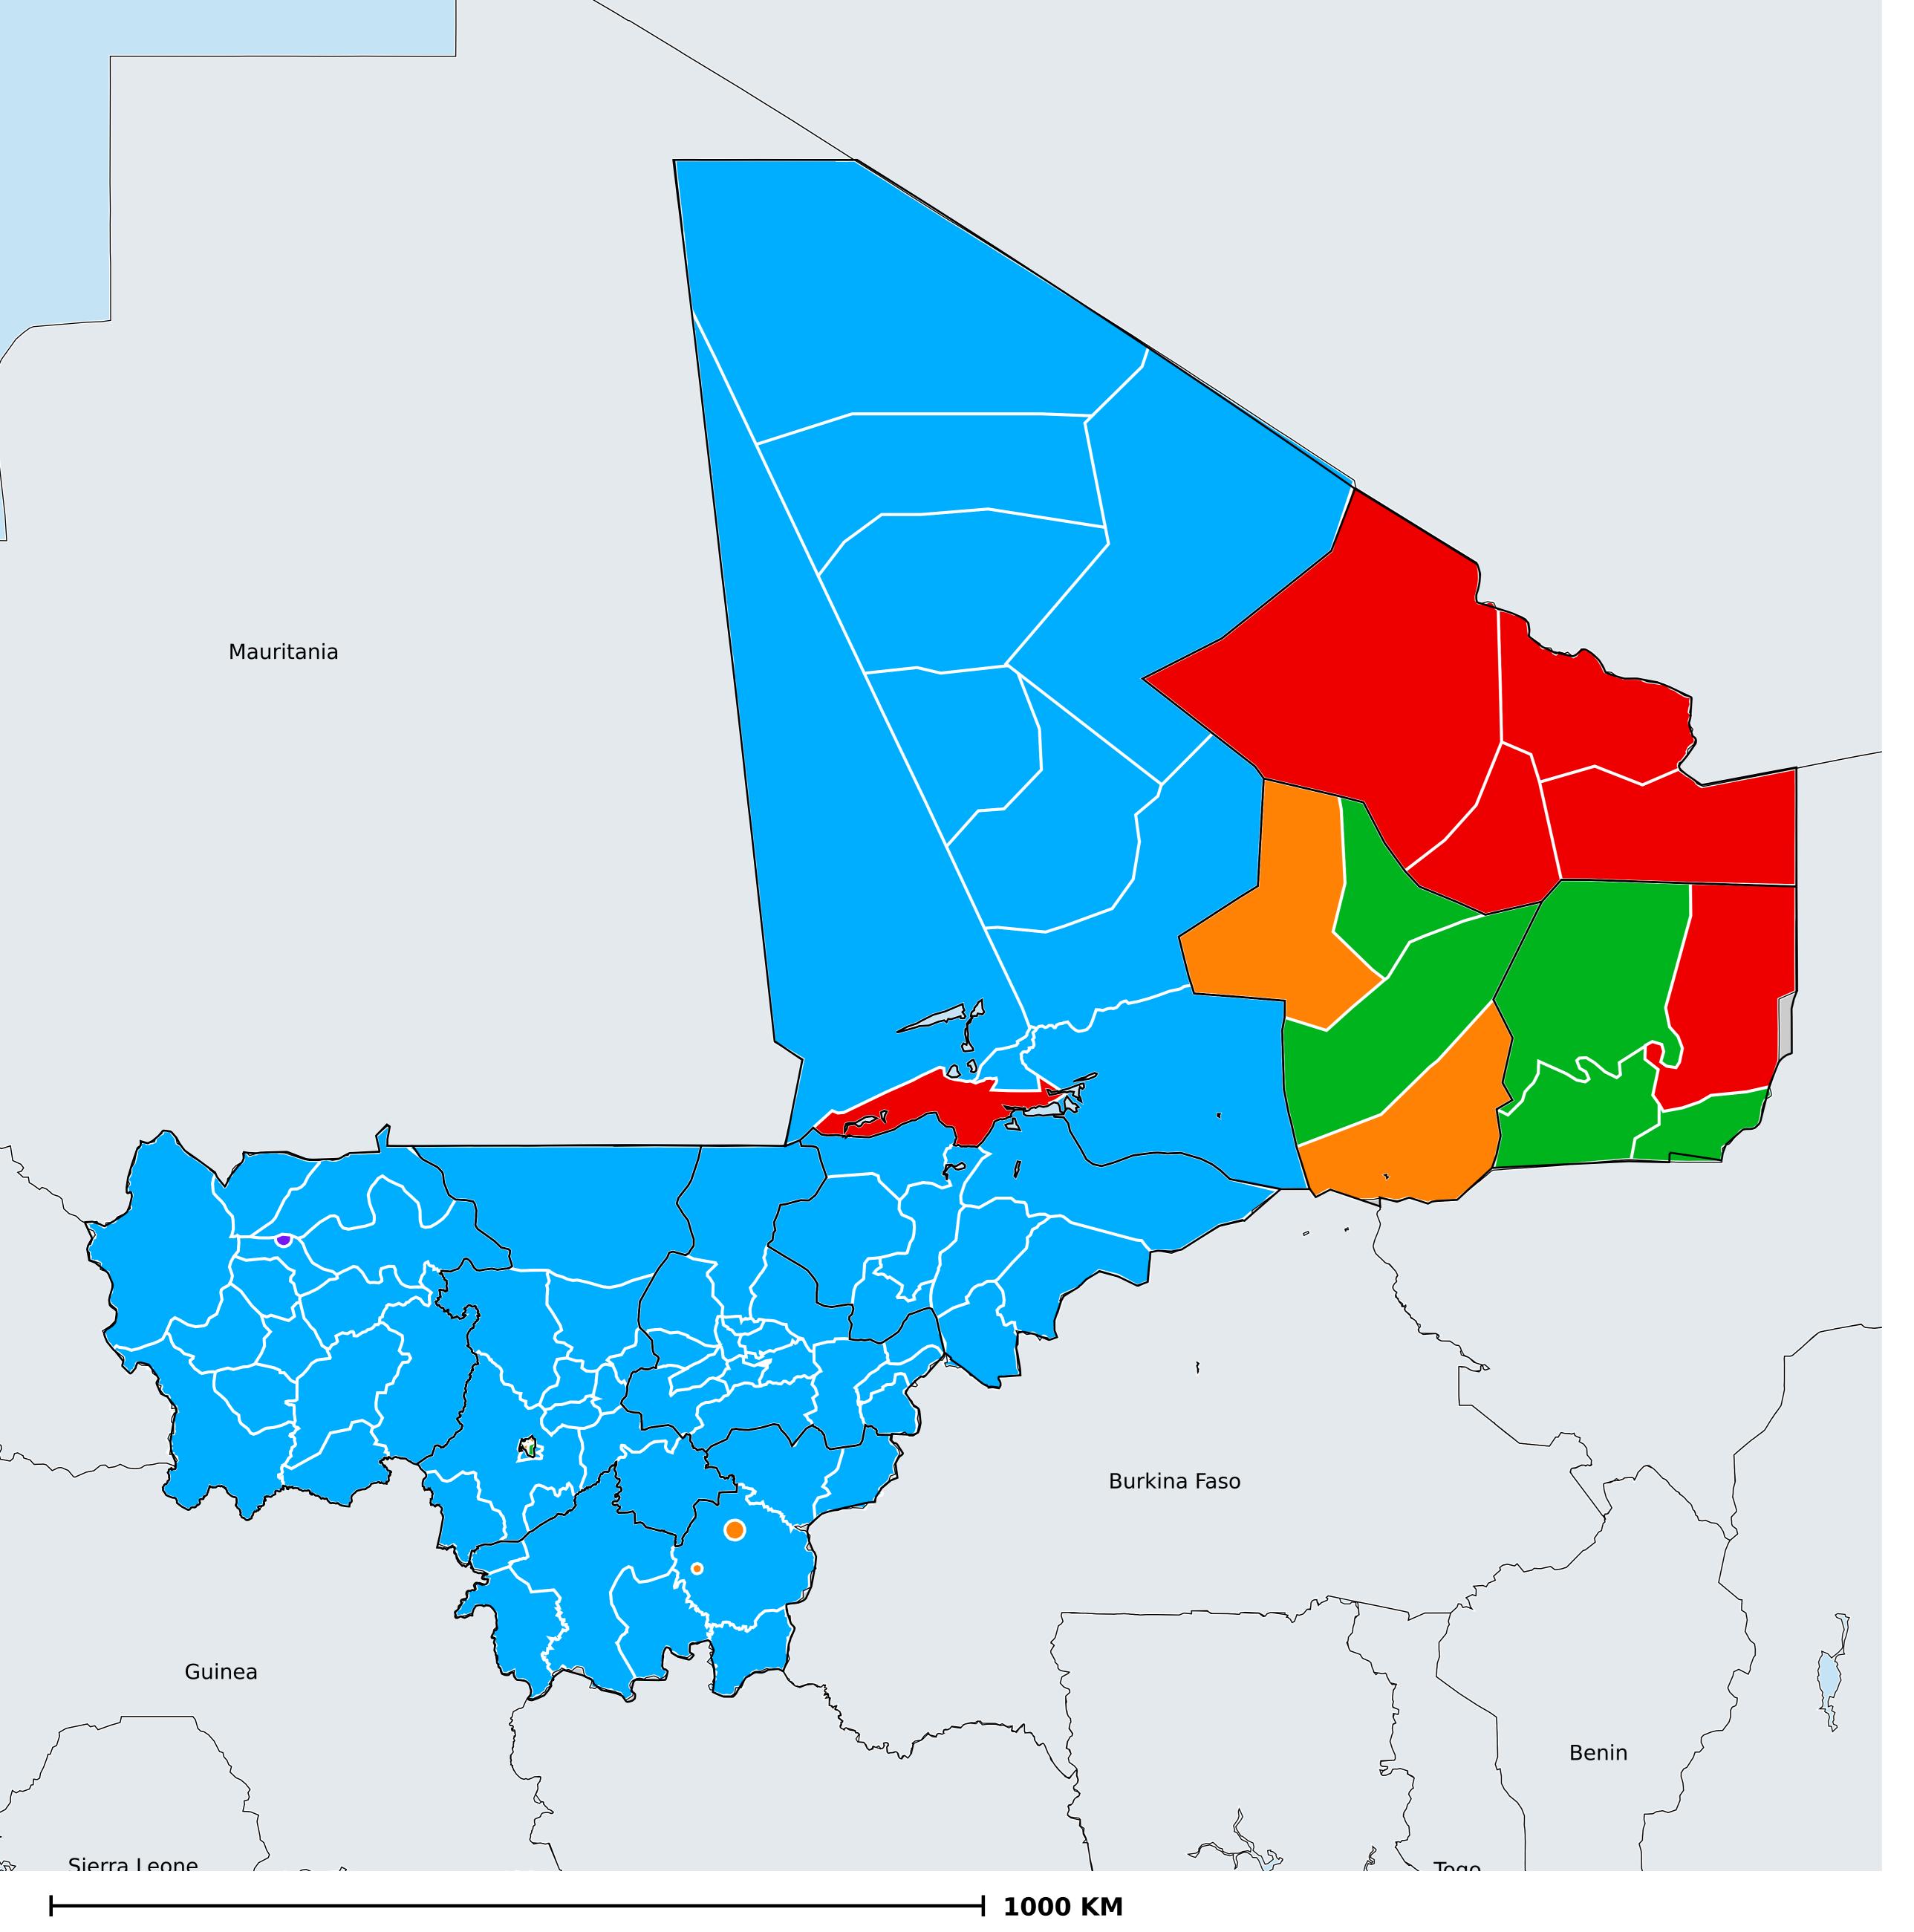

## Mali (2015)

## Geographic MDA/PC coverage of Trachoma

Trachoma > MDA/PC coverage > Geographic coverage

Boundaries, names and designations used here do not imply expression of WHO opinion concerning the legal status of any country, territory or area, or of its authorities, or concerning delimitation of frontiers or boundaries. Dotted / dashed lines represent approximate border lines for which there may not yet be full agreement.

## **Data Source:**

Data provided by health ministries to ESPEN through WHO reporting processes. All reasonable precautions have been taken to verify this information

Copyright 2022 WHO. All rights reserved. Generated 06 October 2022