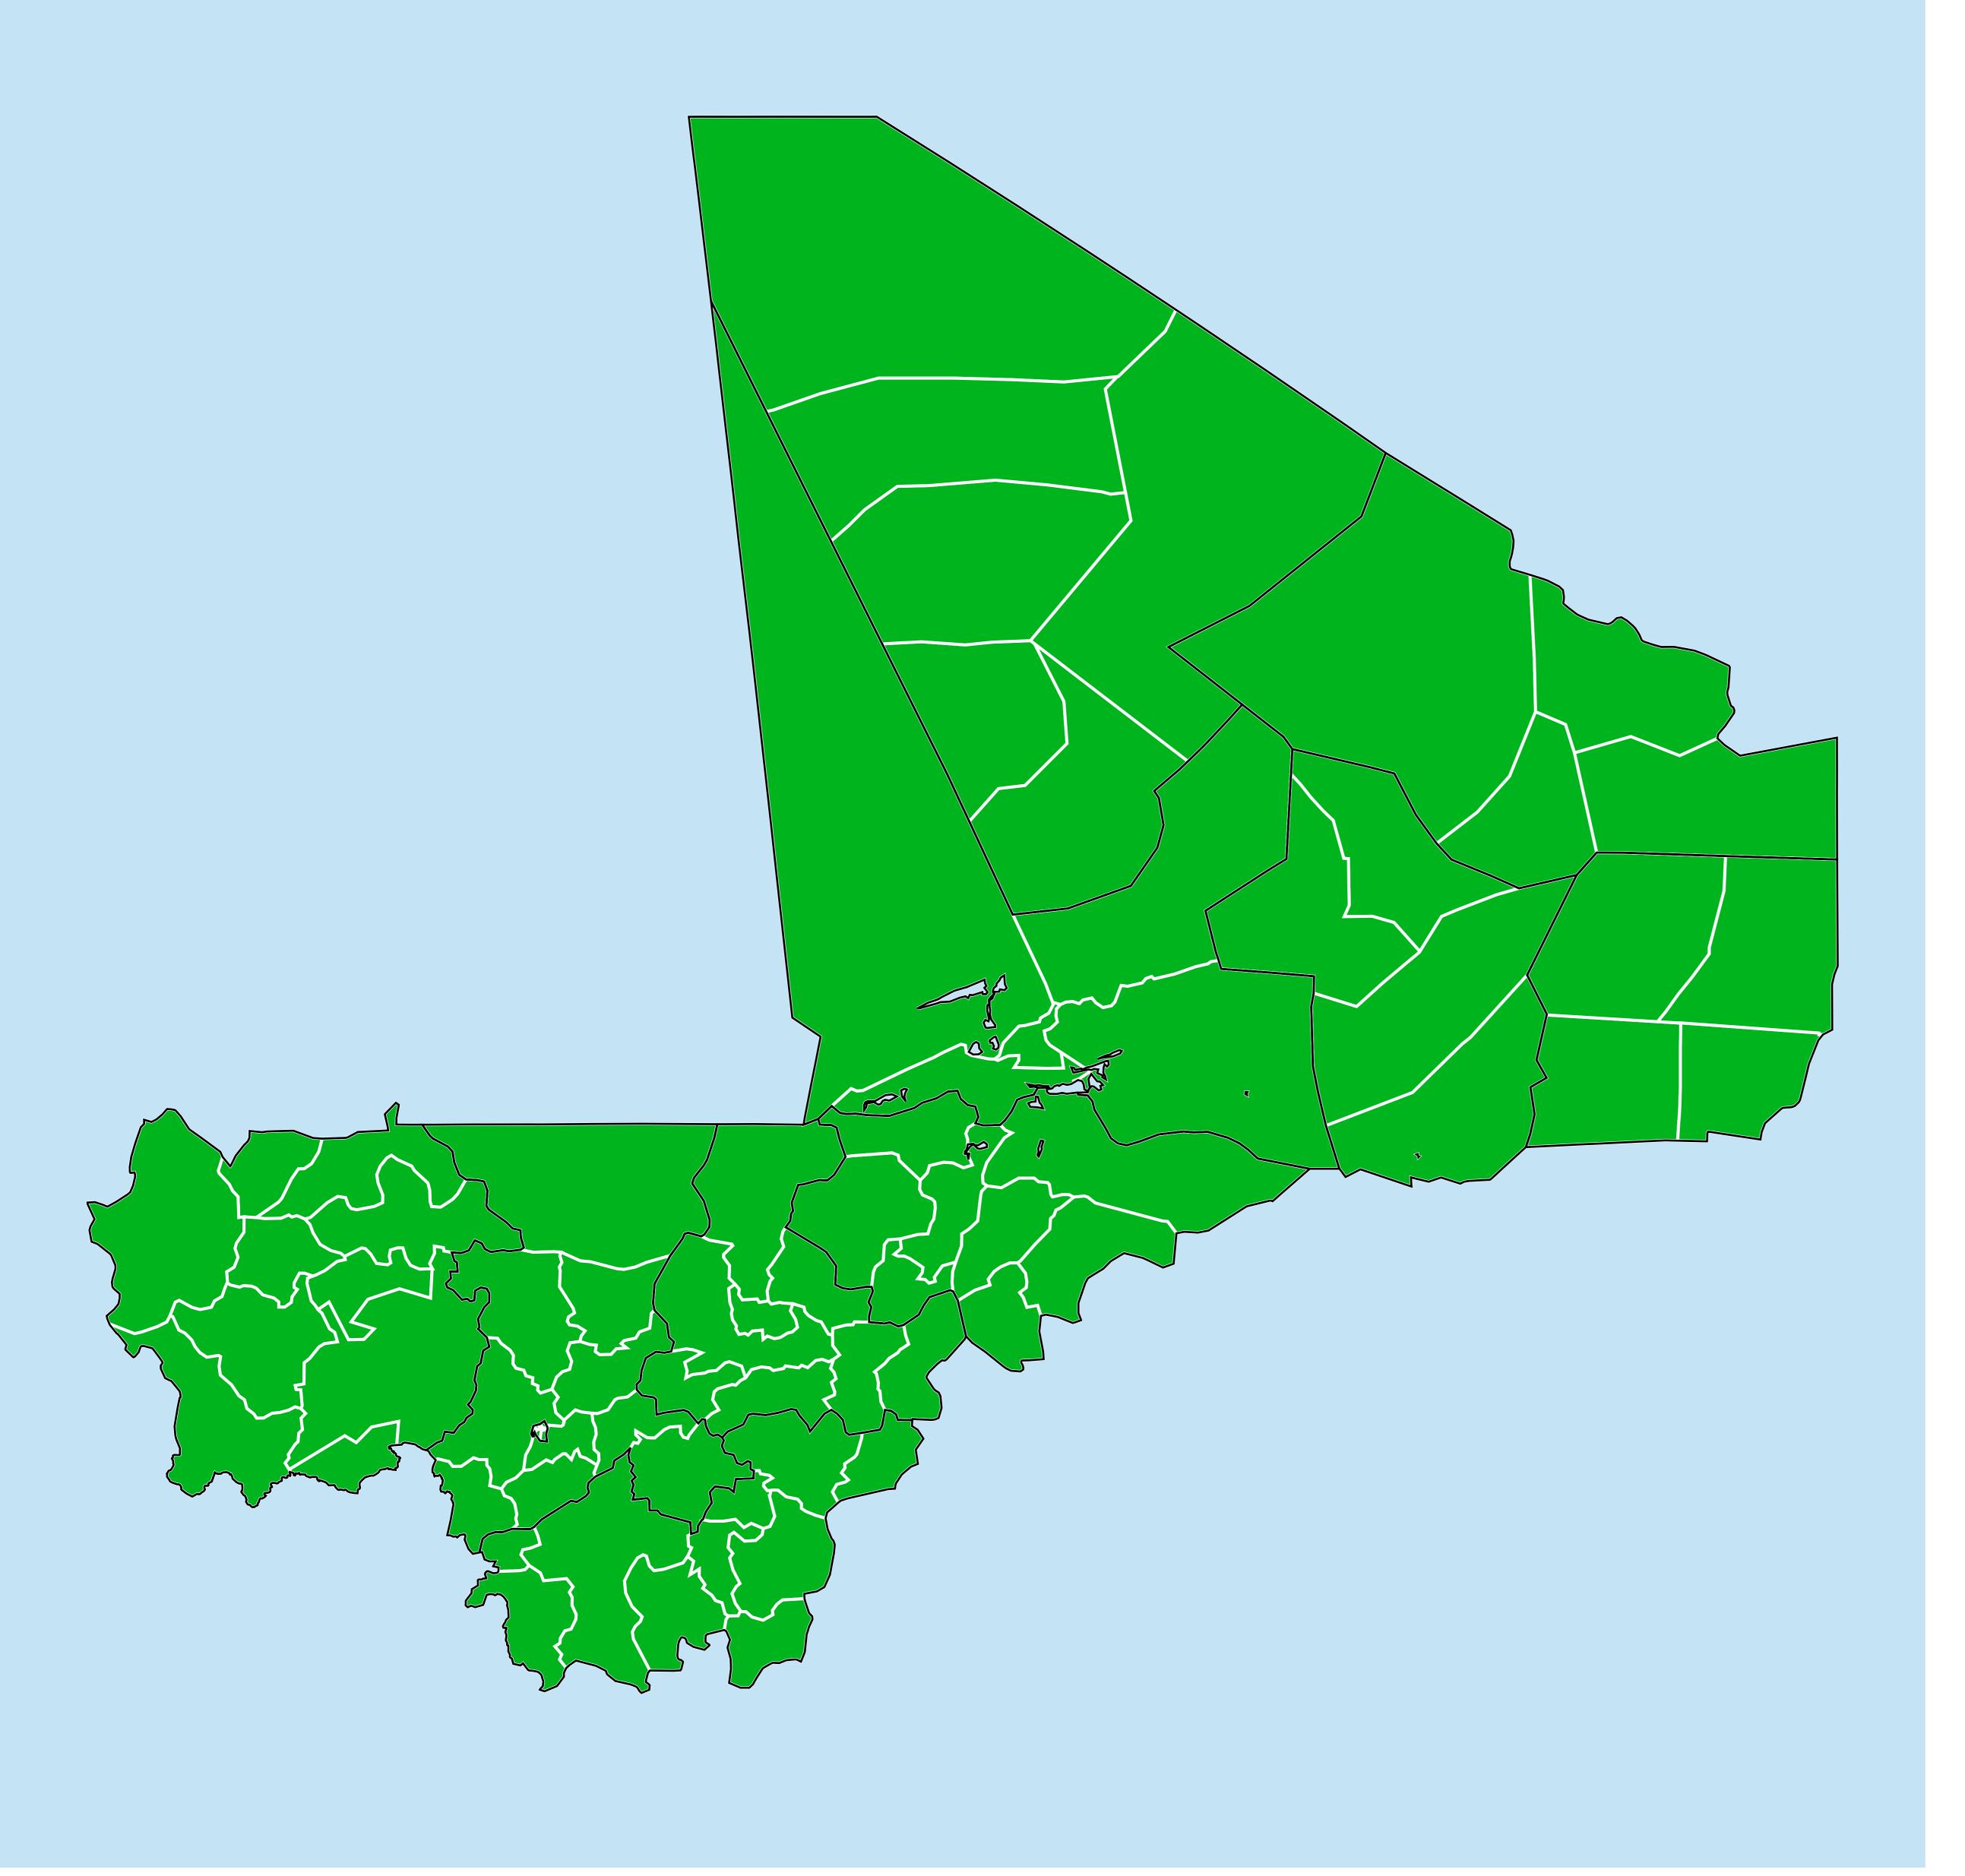

## Mali (2013-2018)

Number of MDA rounds for STH (Therapeutic coverage - Total pop requiring treatment)

Soil-transmitted helminthiasis > MDA/PC rounds > Therapeutic coverage - Total population requiring treatment

Boundaries, names and designations used here do not imply expression of WHO opinion concerning the legal status of any country, territory or area, or of its authorities, or concerning delimitation of frontiers or boundaries. Dotted / dashed lines represent approximate border lines for which there may not yet be full agreement.