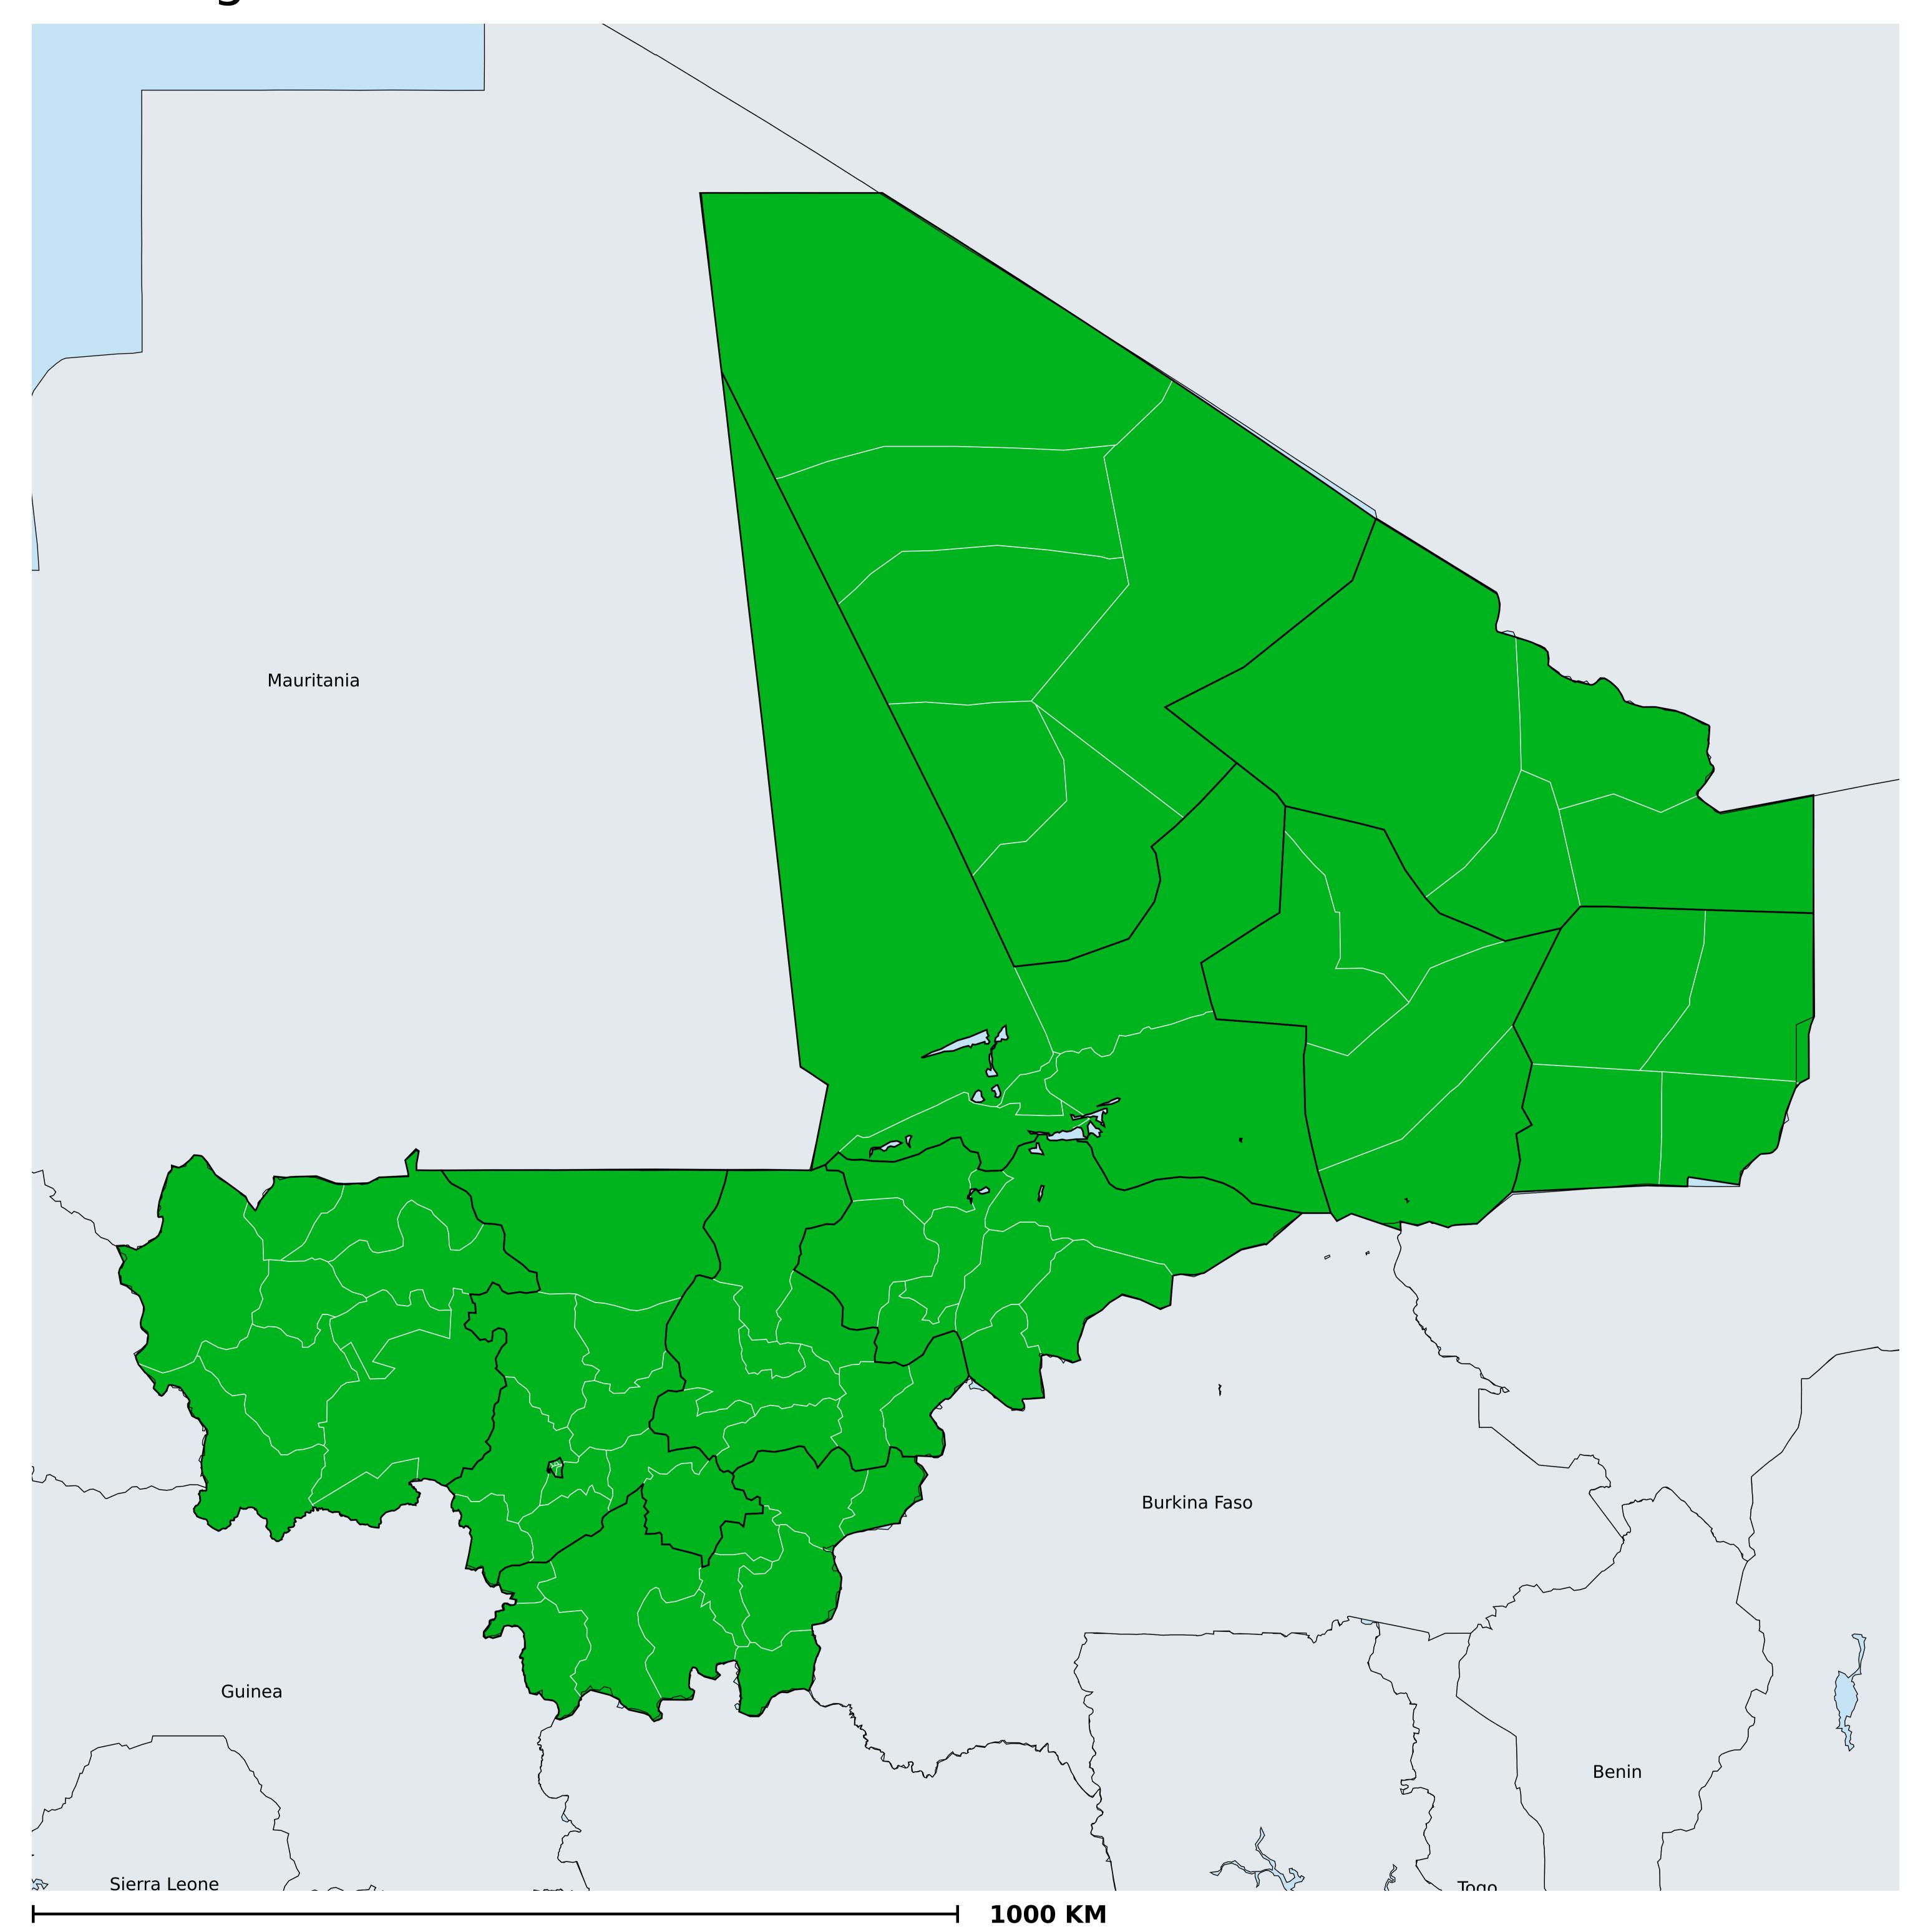

## Mali (2020)

## Geographic coverage - Total population requiring treatment MDA/PC coverage of STH

Boundaries, names and designations used here do not imply expression of WHO opinion concerning the legal status of any country, territory or area, or of its authorities, or concerning delimitation of frontiers or boundaries. Dotted / dashed lines represent approximate border lines for which there may not yet be full agreement.

Soil-transmitted helminthiasis > MDA/PC coverage > Geographic coverage - Total population requiring treatment

Endemicity unknown
PC not required
PC delivered
PC not delivered - Moderate endemicity
PC not delivered - High endemicity
No data available