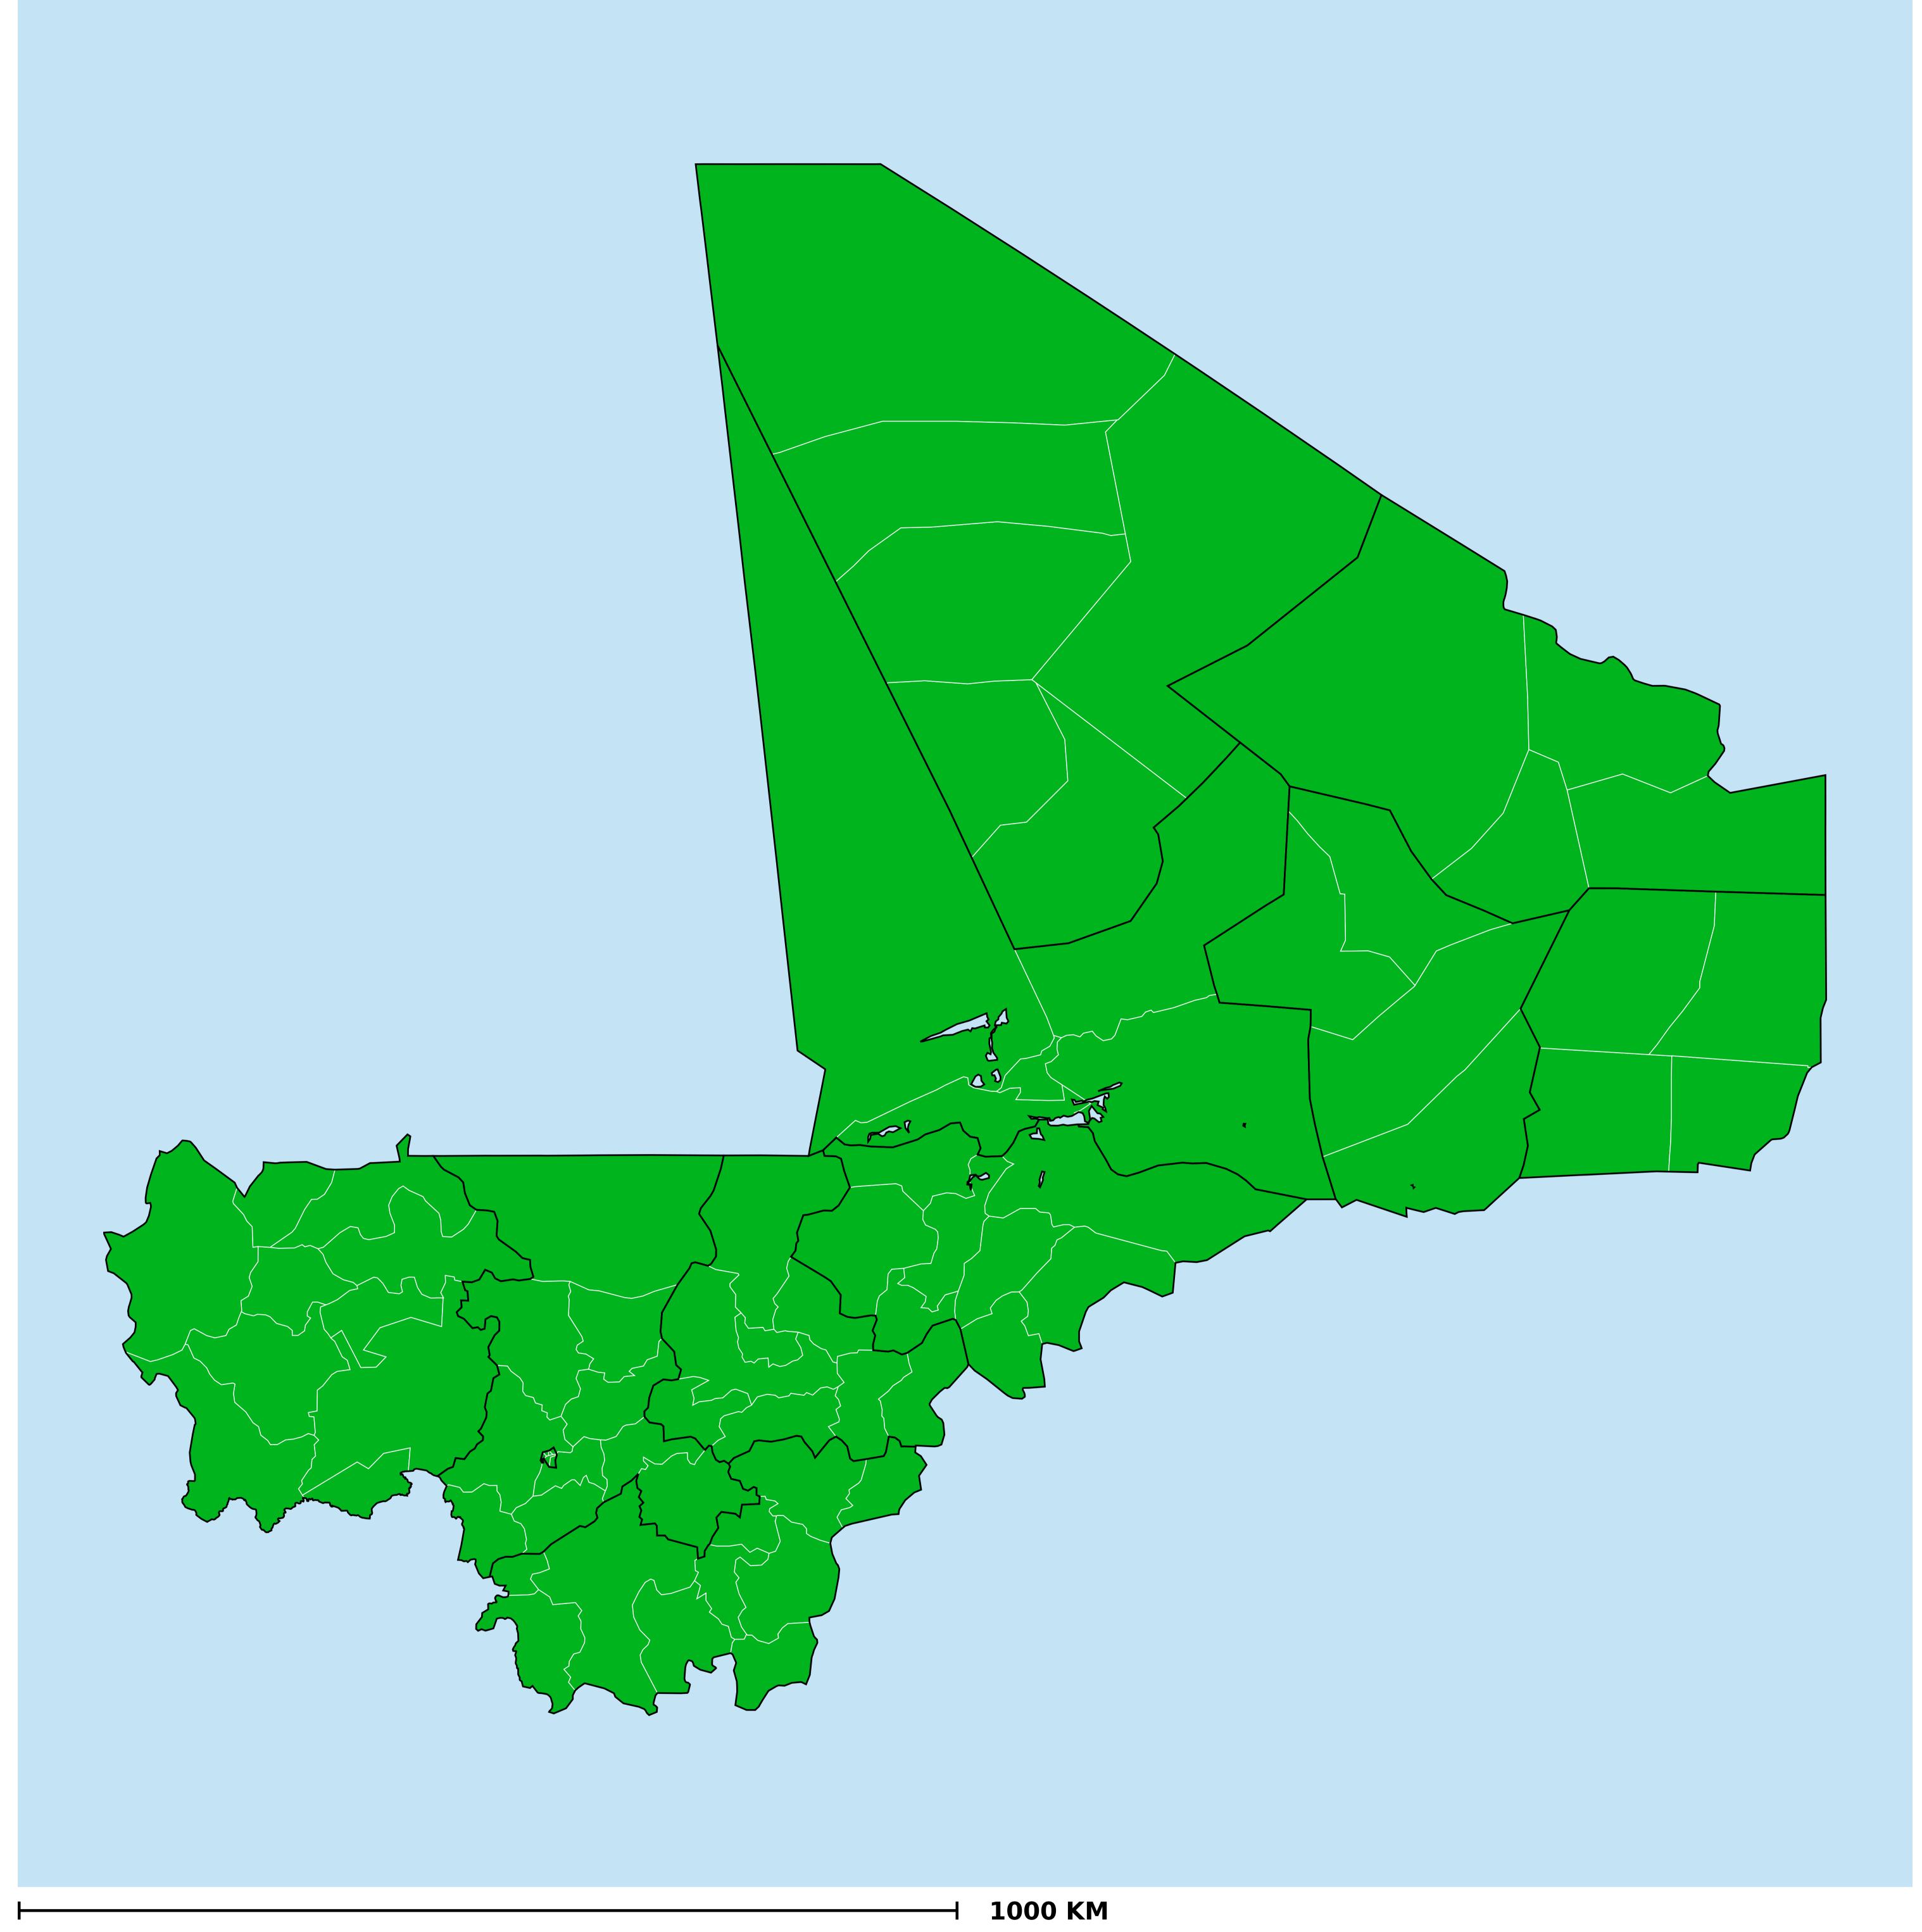

## Mali (2018)

## Geographic coverage - Total population requiring treatment MDA/PC coverage of STH

Boundaries, names and designations used here do not imply expression of WHO opinion concerning the legal status of any country, territory or area, or of its authorities, or concerning delimitation of frontiers or boundaries. Dotted / dashed lines represent approximate border lines for which there may not yet be full agreement.

Soil-transmitted helminthiasis > MDA/PC coverage > Geographic coverage - Total population requiring treatment

Endemicity unknown
PC not required
PC delivered
PC not delivered - Moderate endemicity
PC not delivered - High endemicity
No data available