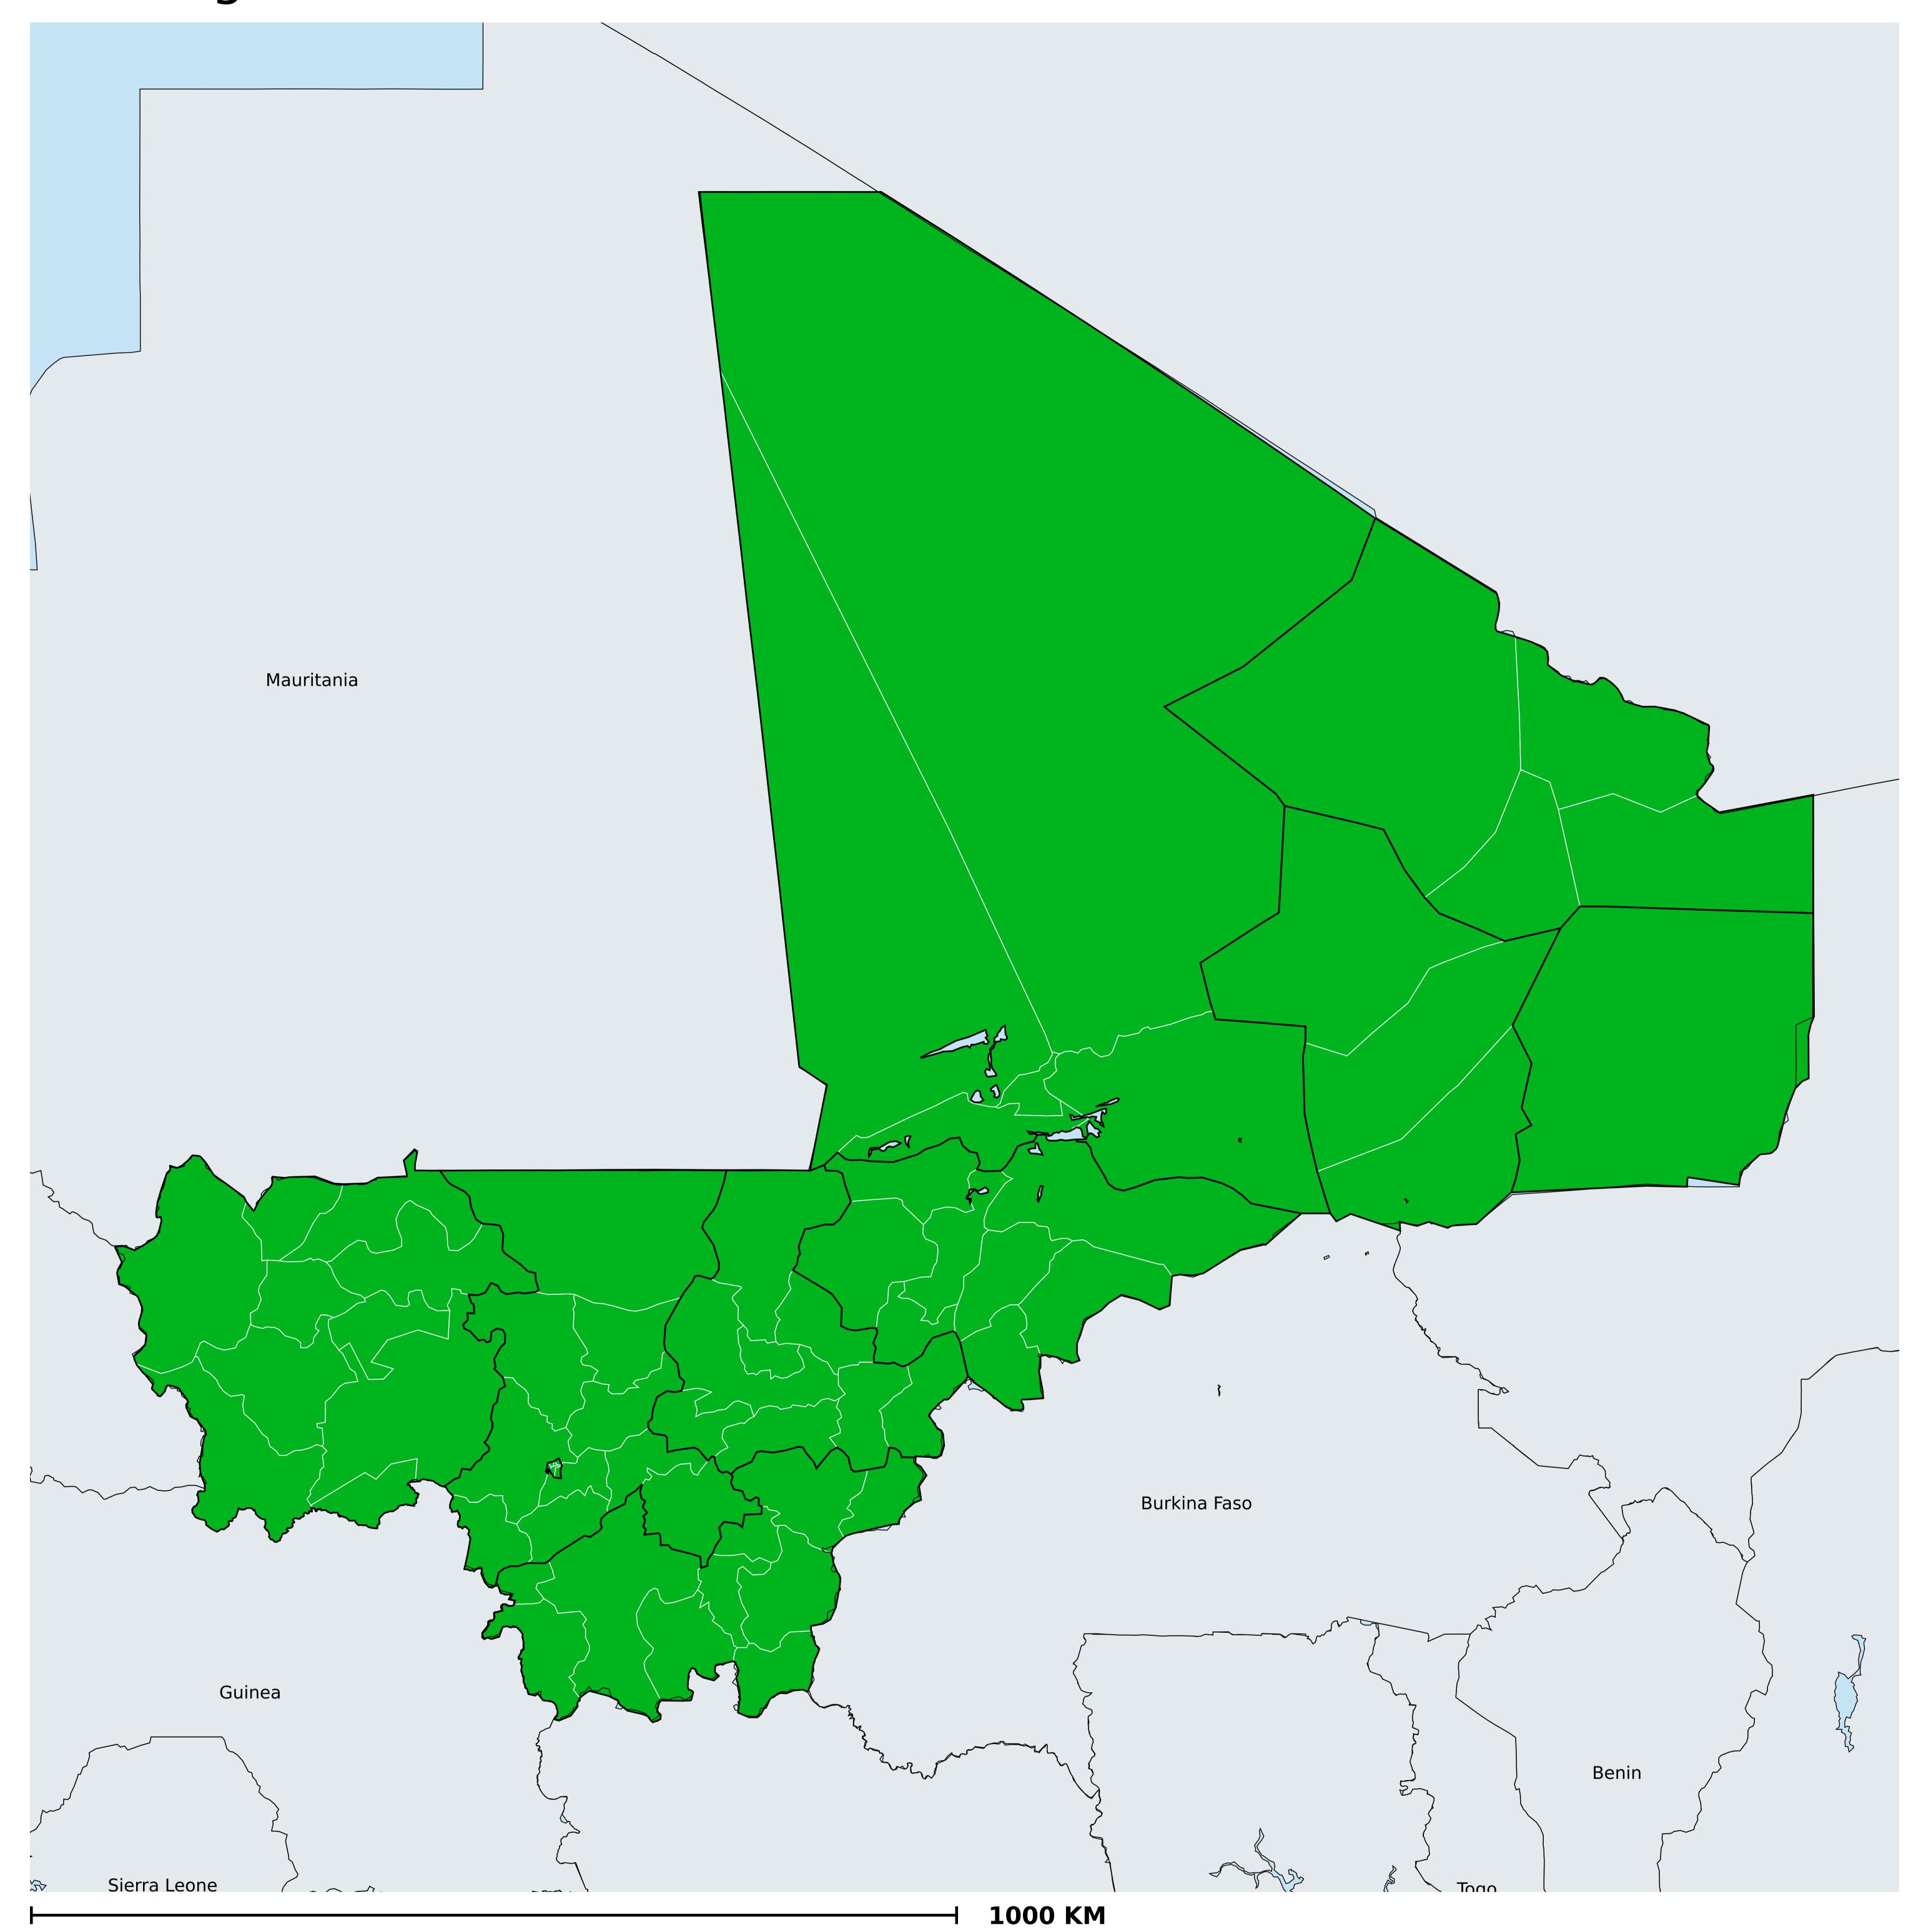

## Geographic coverage - Total population requiring treatment MDA/PC coverage of STH

Boundaries, names and designations used here do not imply expression of WHO opinion concerning the legal status of any country, territory or area, or of its authorities, or concerning delimitation of frontiers or boundaries. Dotted / dashed lines represent approximate border lines for which there may not yet be full agreement.

Soil-transmitted helminthiasis > MDA/PC coverage > Geographic coverage - Total population requiring treatment

Endemicity unknown
PC not required
PC delivered
PC not delivered - Moderate endemicity
PC not delivered - High endemicity
No data available