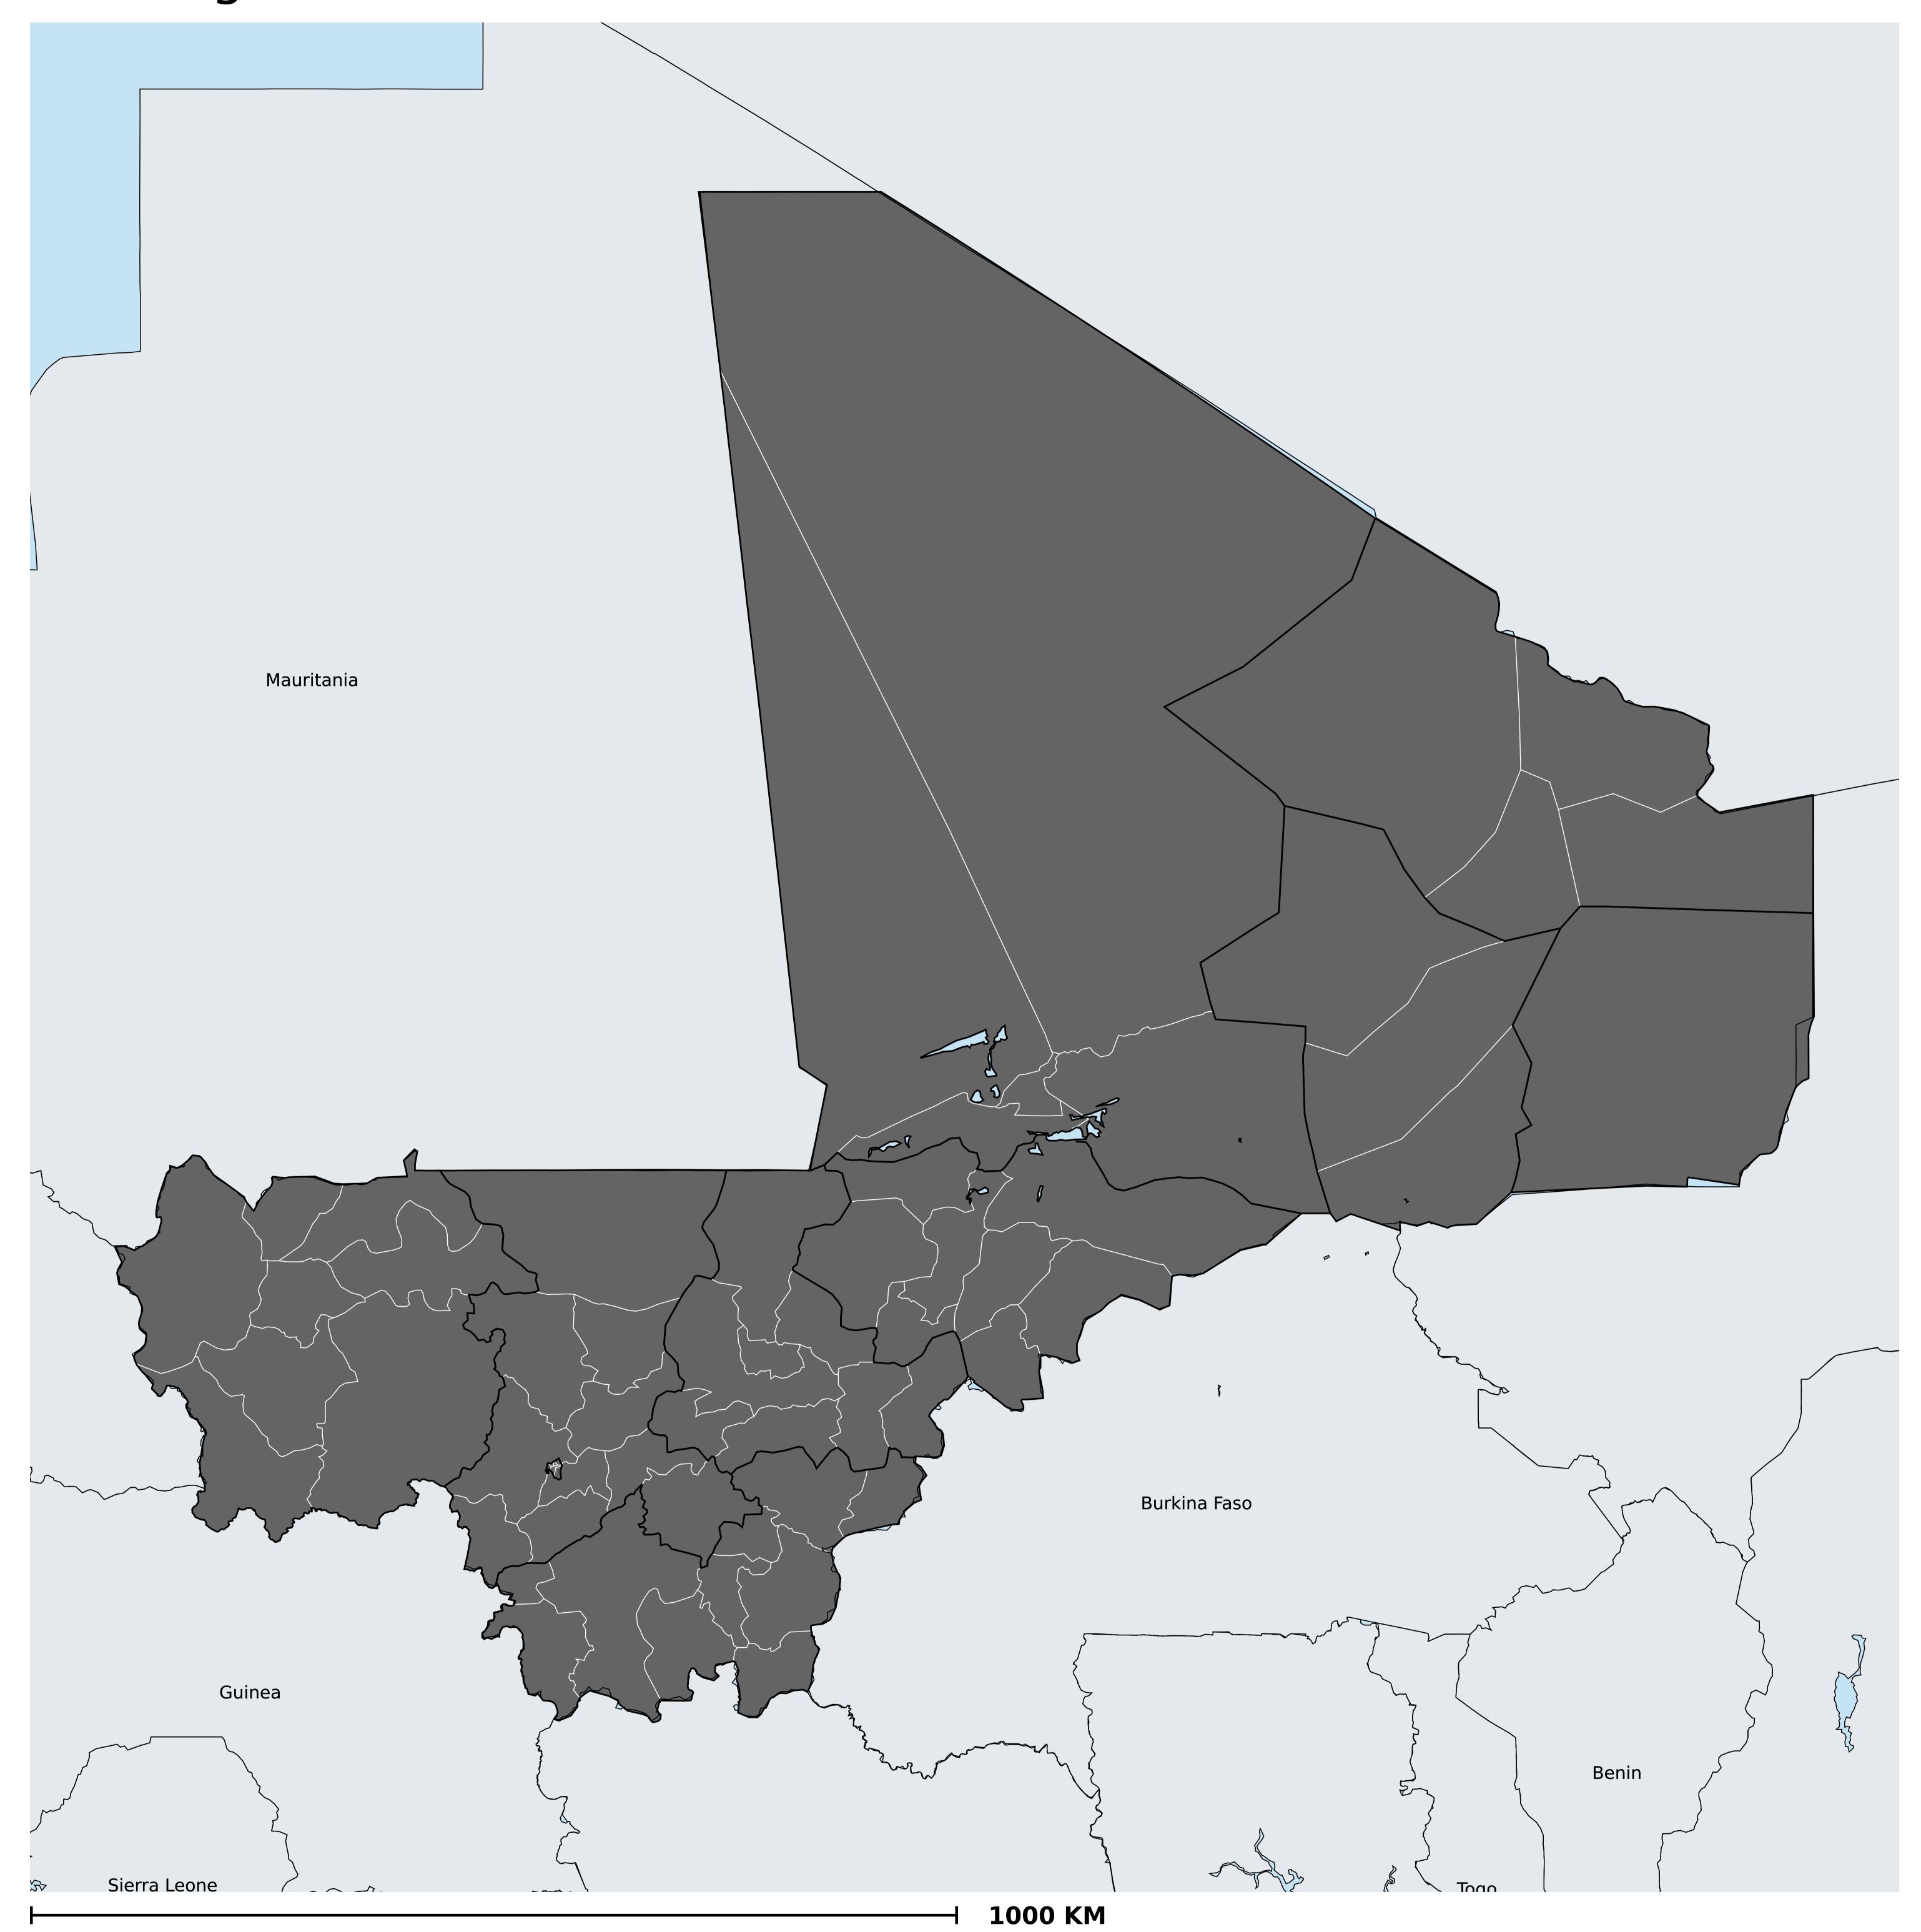

## Geographic coverage - Total population requiring treatment MDA/PC coverage of STH

Boundaries, names and designations used here do not imply expression of WHO opinion concerning the legal status of any country, territory or area, or of its authorities, or concerning delimitation of frontiers or boundaries. Dotted / dashed lines represent approximate border lines for which there may not yet be full agreement.

Soil-transmitted helminthiasis > MDA/PC coverage > Geographic coverage - Total population requiring treatment

Endemicity unknown
PC not required
PC delivered
PC not delivered - Moderate endemicity
PC not delivered - High endemicity
No data available