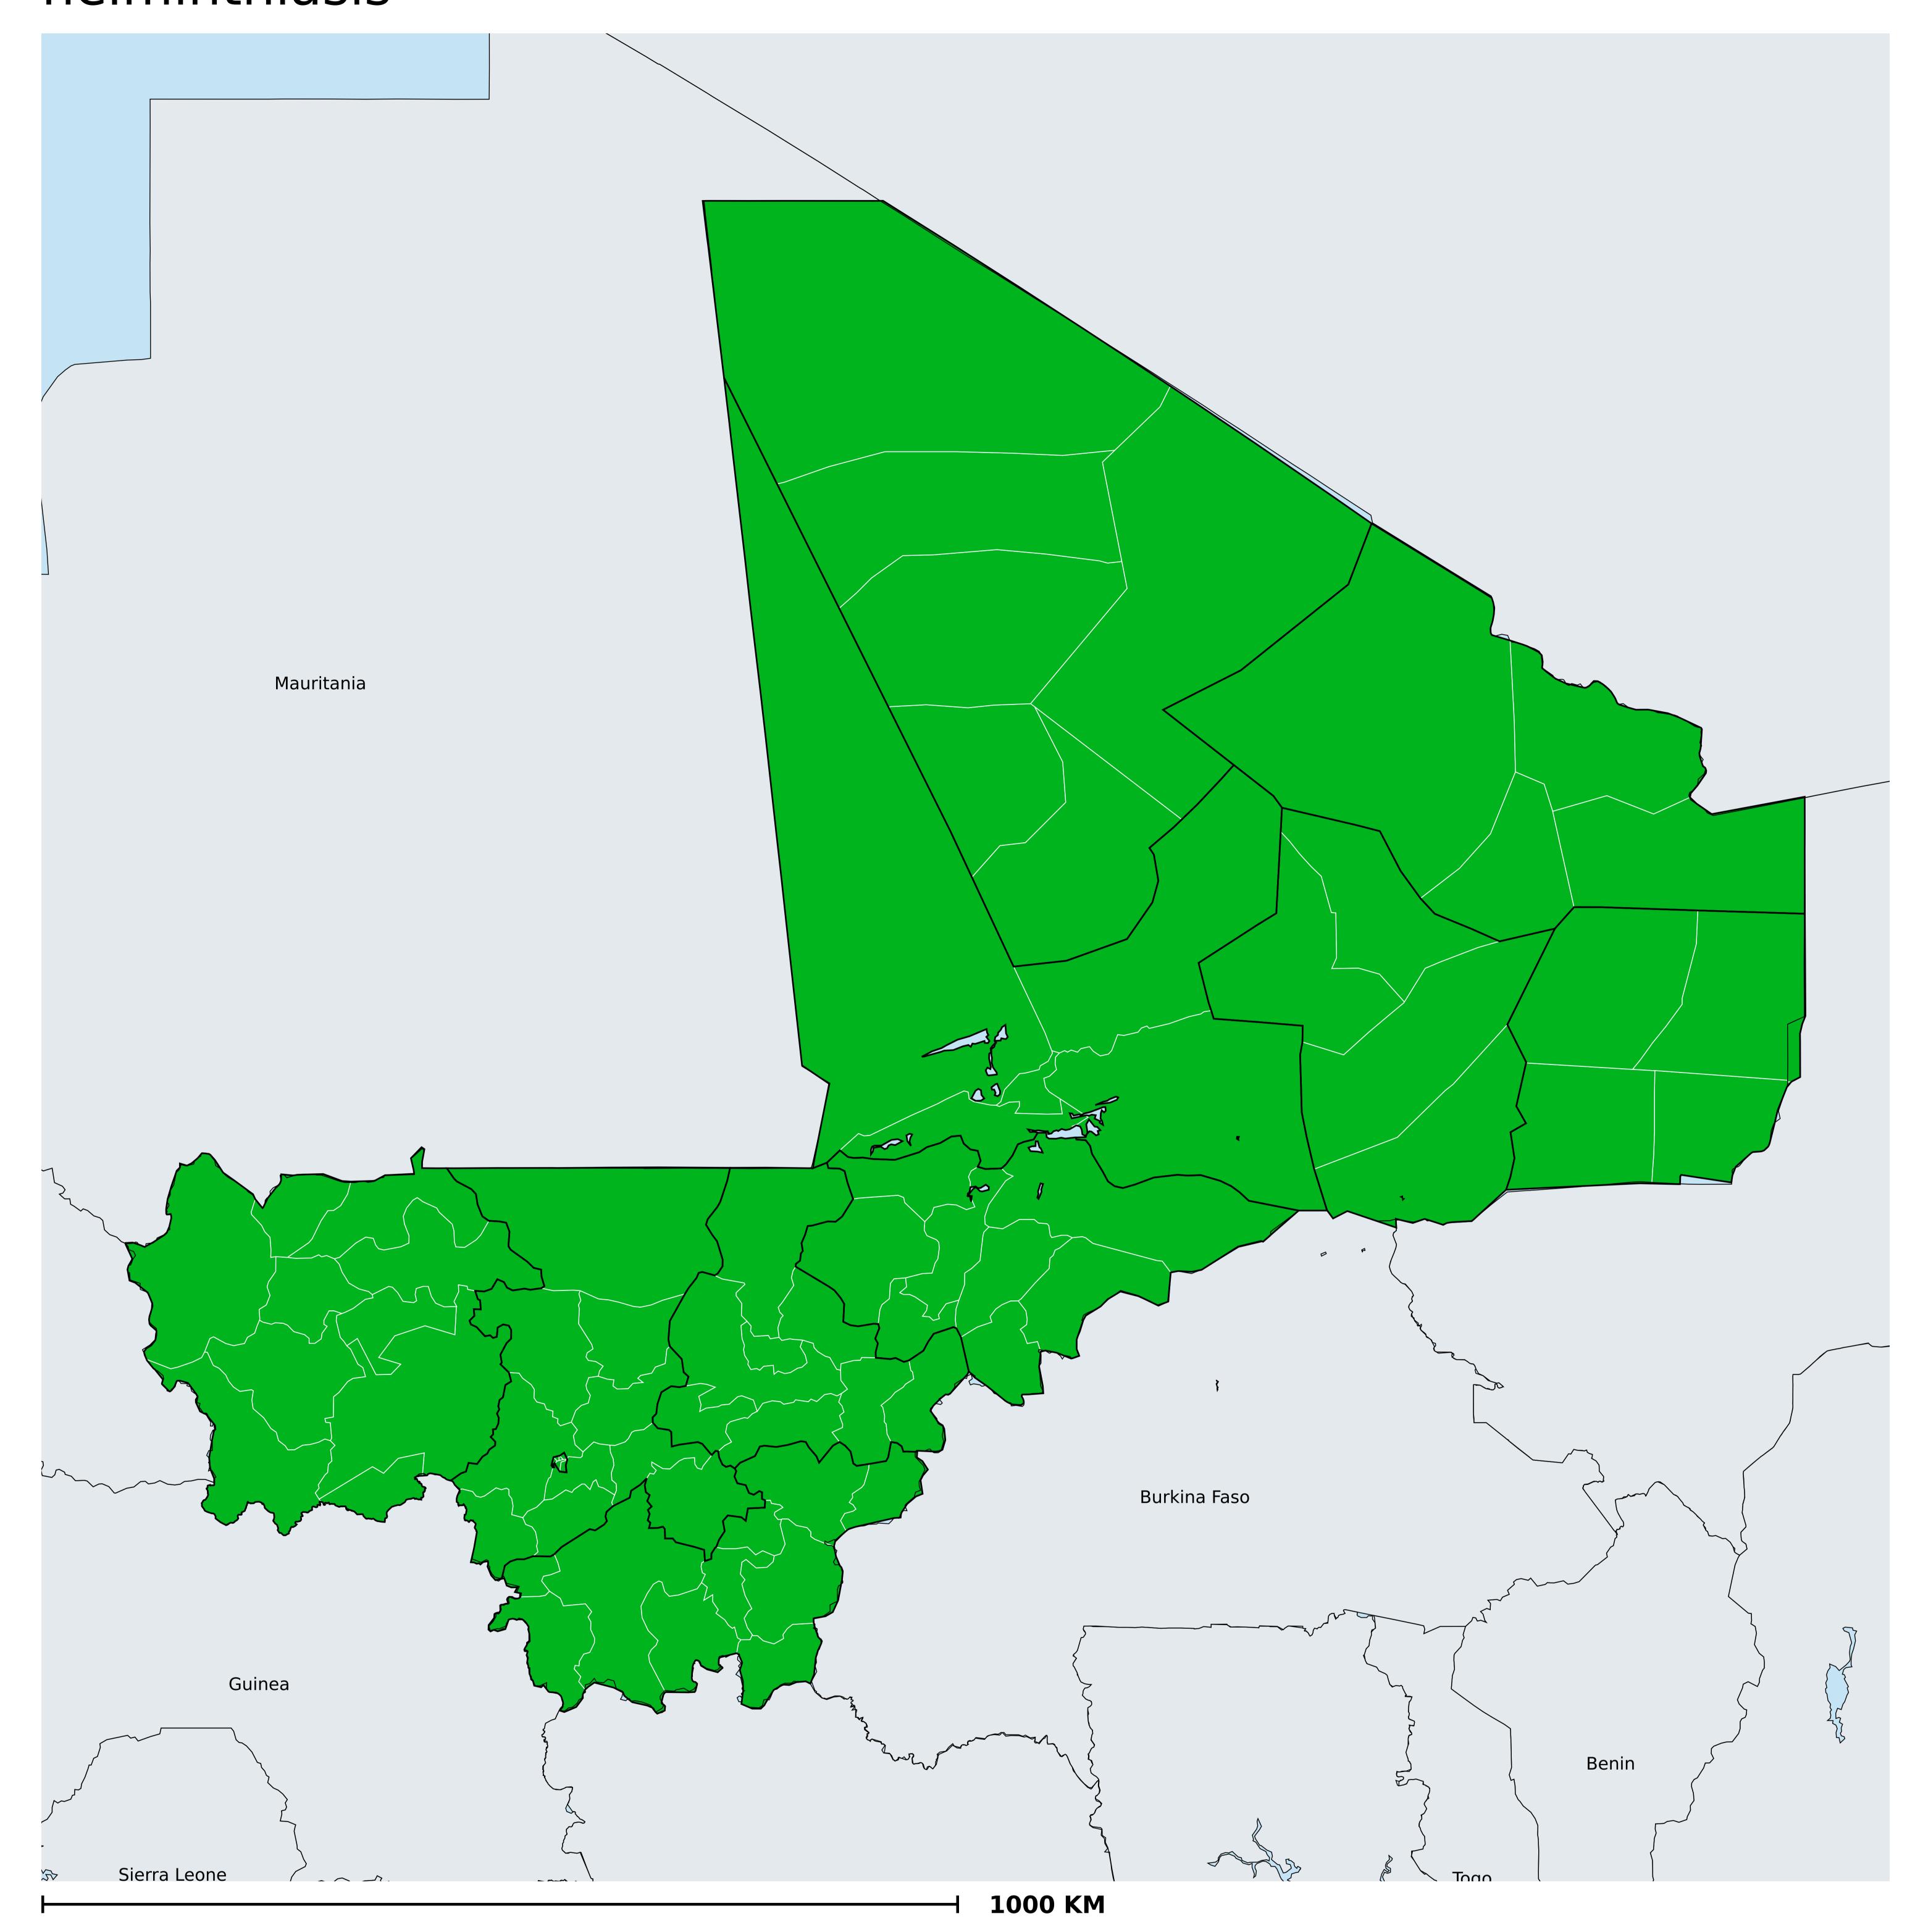

## Mali (2022)

## Geographic coverage - SAC MDA/PC coverage of Soil-transmitted helminthiasis

Boundaries, names and designations used here do not imply expression of WHO opinion concerning the legal status of any country, territory or area, or of its authorities, or concerning delimitation of frontiers or boundaries. Dotted / dashed lines represent approximate border lines for which there may not yet be full agreement.

Soil-transmitted helminthiasis > MDA/PC coverage > Geographic coverage - SAC

Endemicity unknown
PC not required
PC delivered
Surveillance (prevalence <2%)
PC not delivered - Moderate endemicity
PC not delivered - High endemicity
No data available