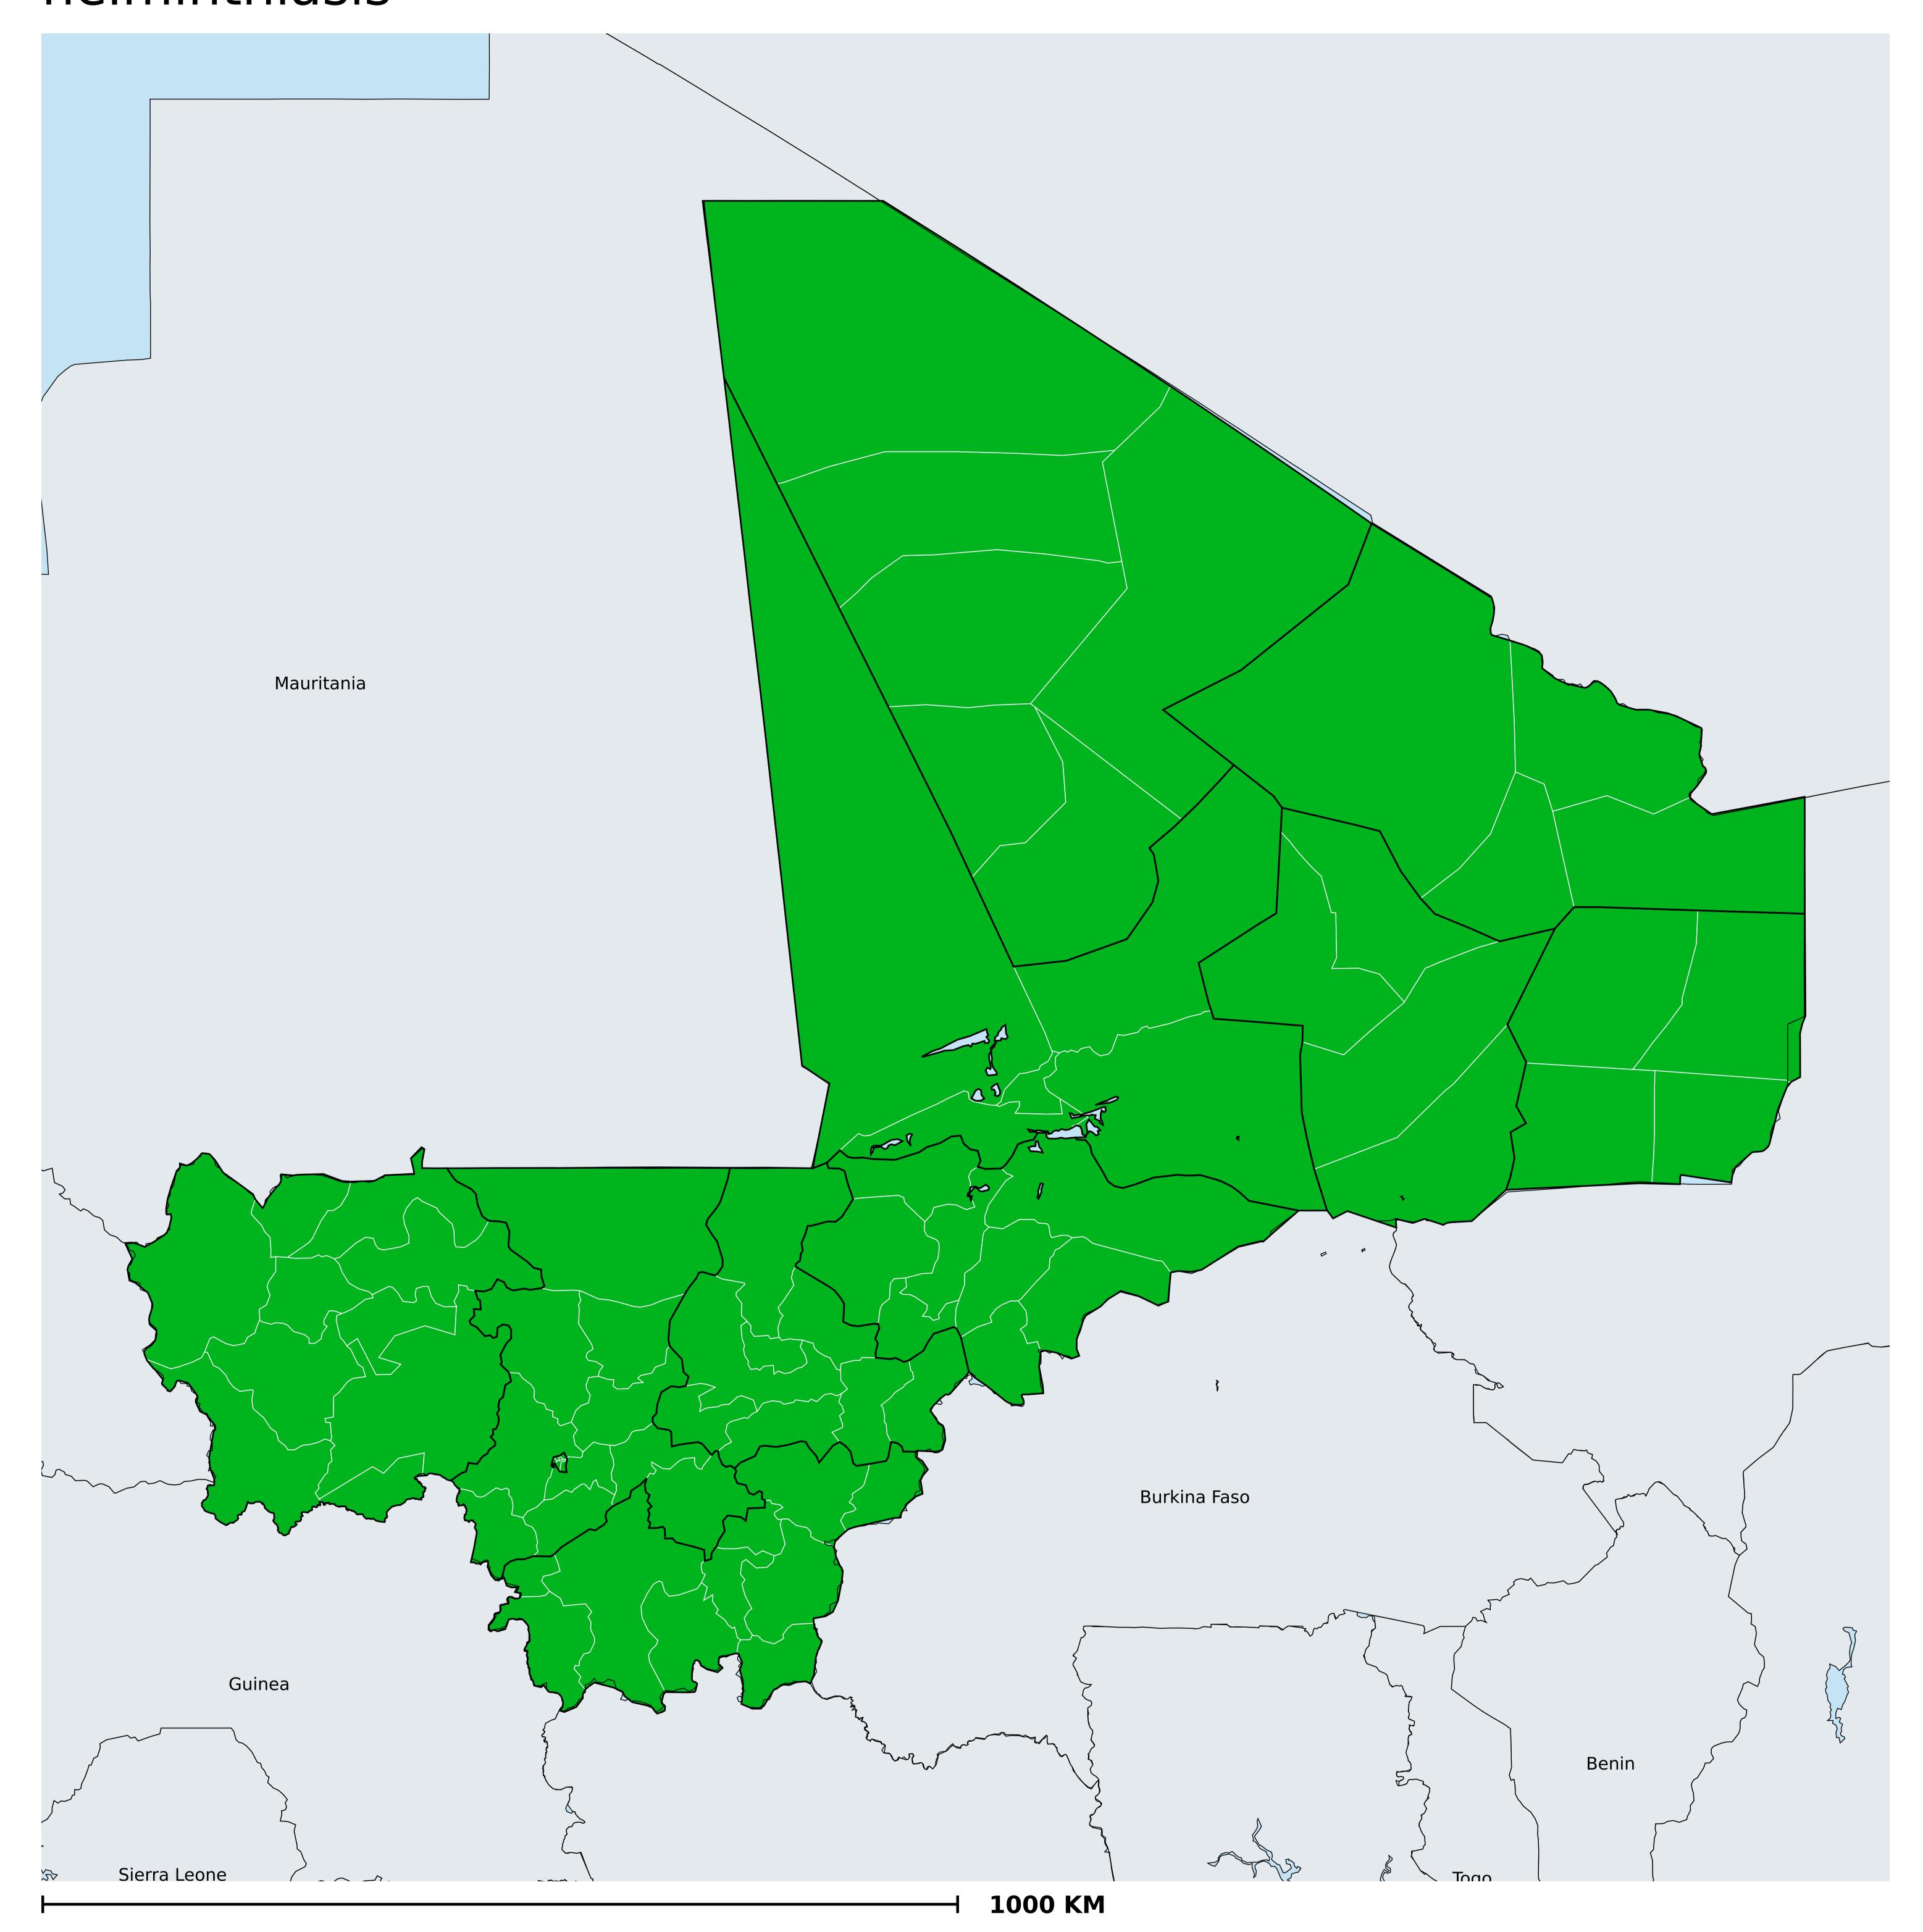

## Mali (2021)

## Geographic coverage - SAC MDA/PC coverage of Soil-transmitted helminthiasis

Boundaries, names and designations used here do not imply expression of WHO opinion concerning the legal status of any country, territory or area, or of its authorities, or concerning delimitation of frontiers or boundaries. Dotted / dashed lines represent approximate border lines for which there may not yet be full agreement.

Soil-transmitted helminthiasis > MDA/PC coverage > Geographic coverage - SAC

Endemicity unknown
PC not required
PC delivered
Surveillance (prevalence <2%)
PC not delivered - Moderate endemicity
PC not delivered - High endemicity
No data available