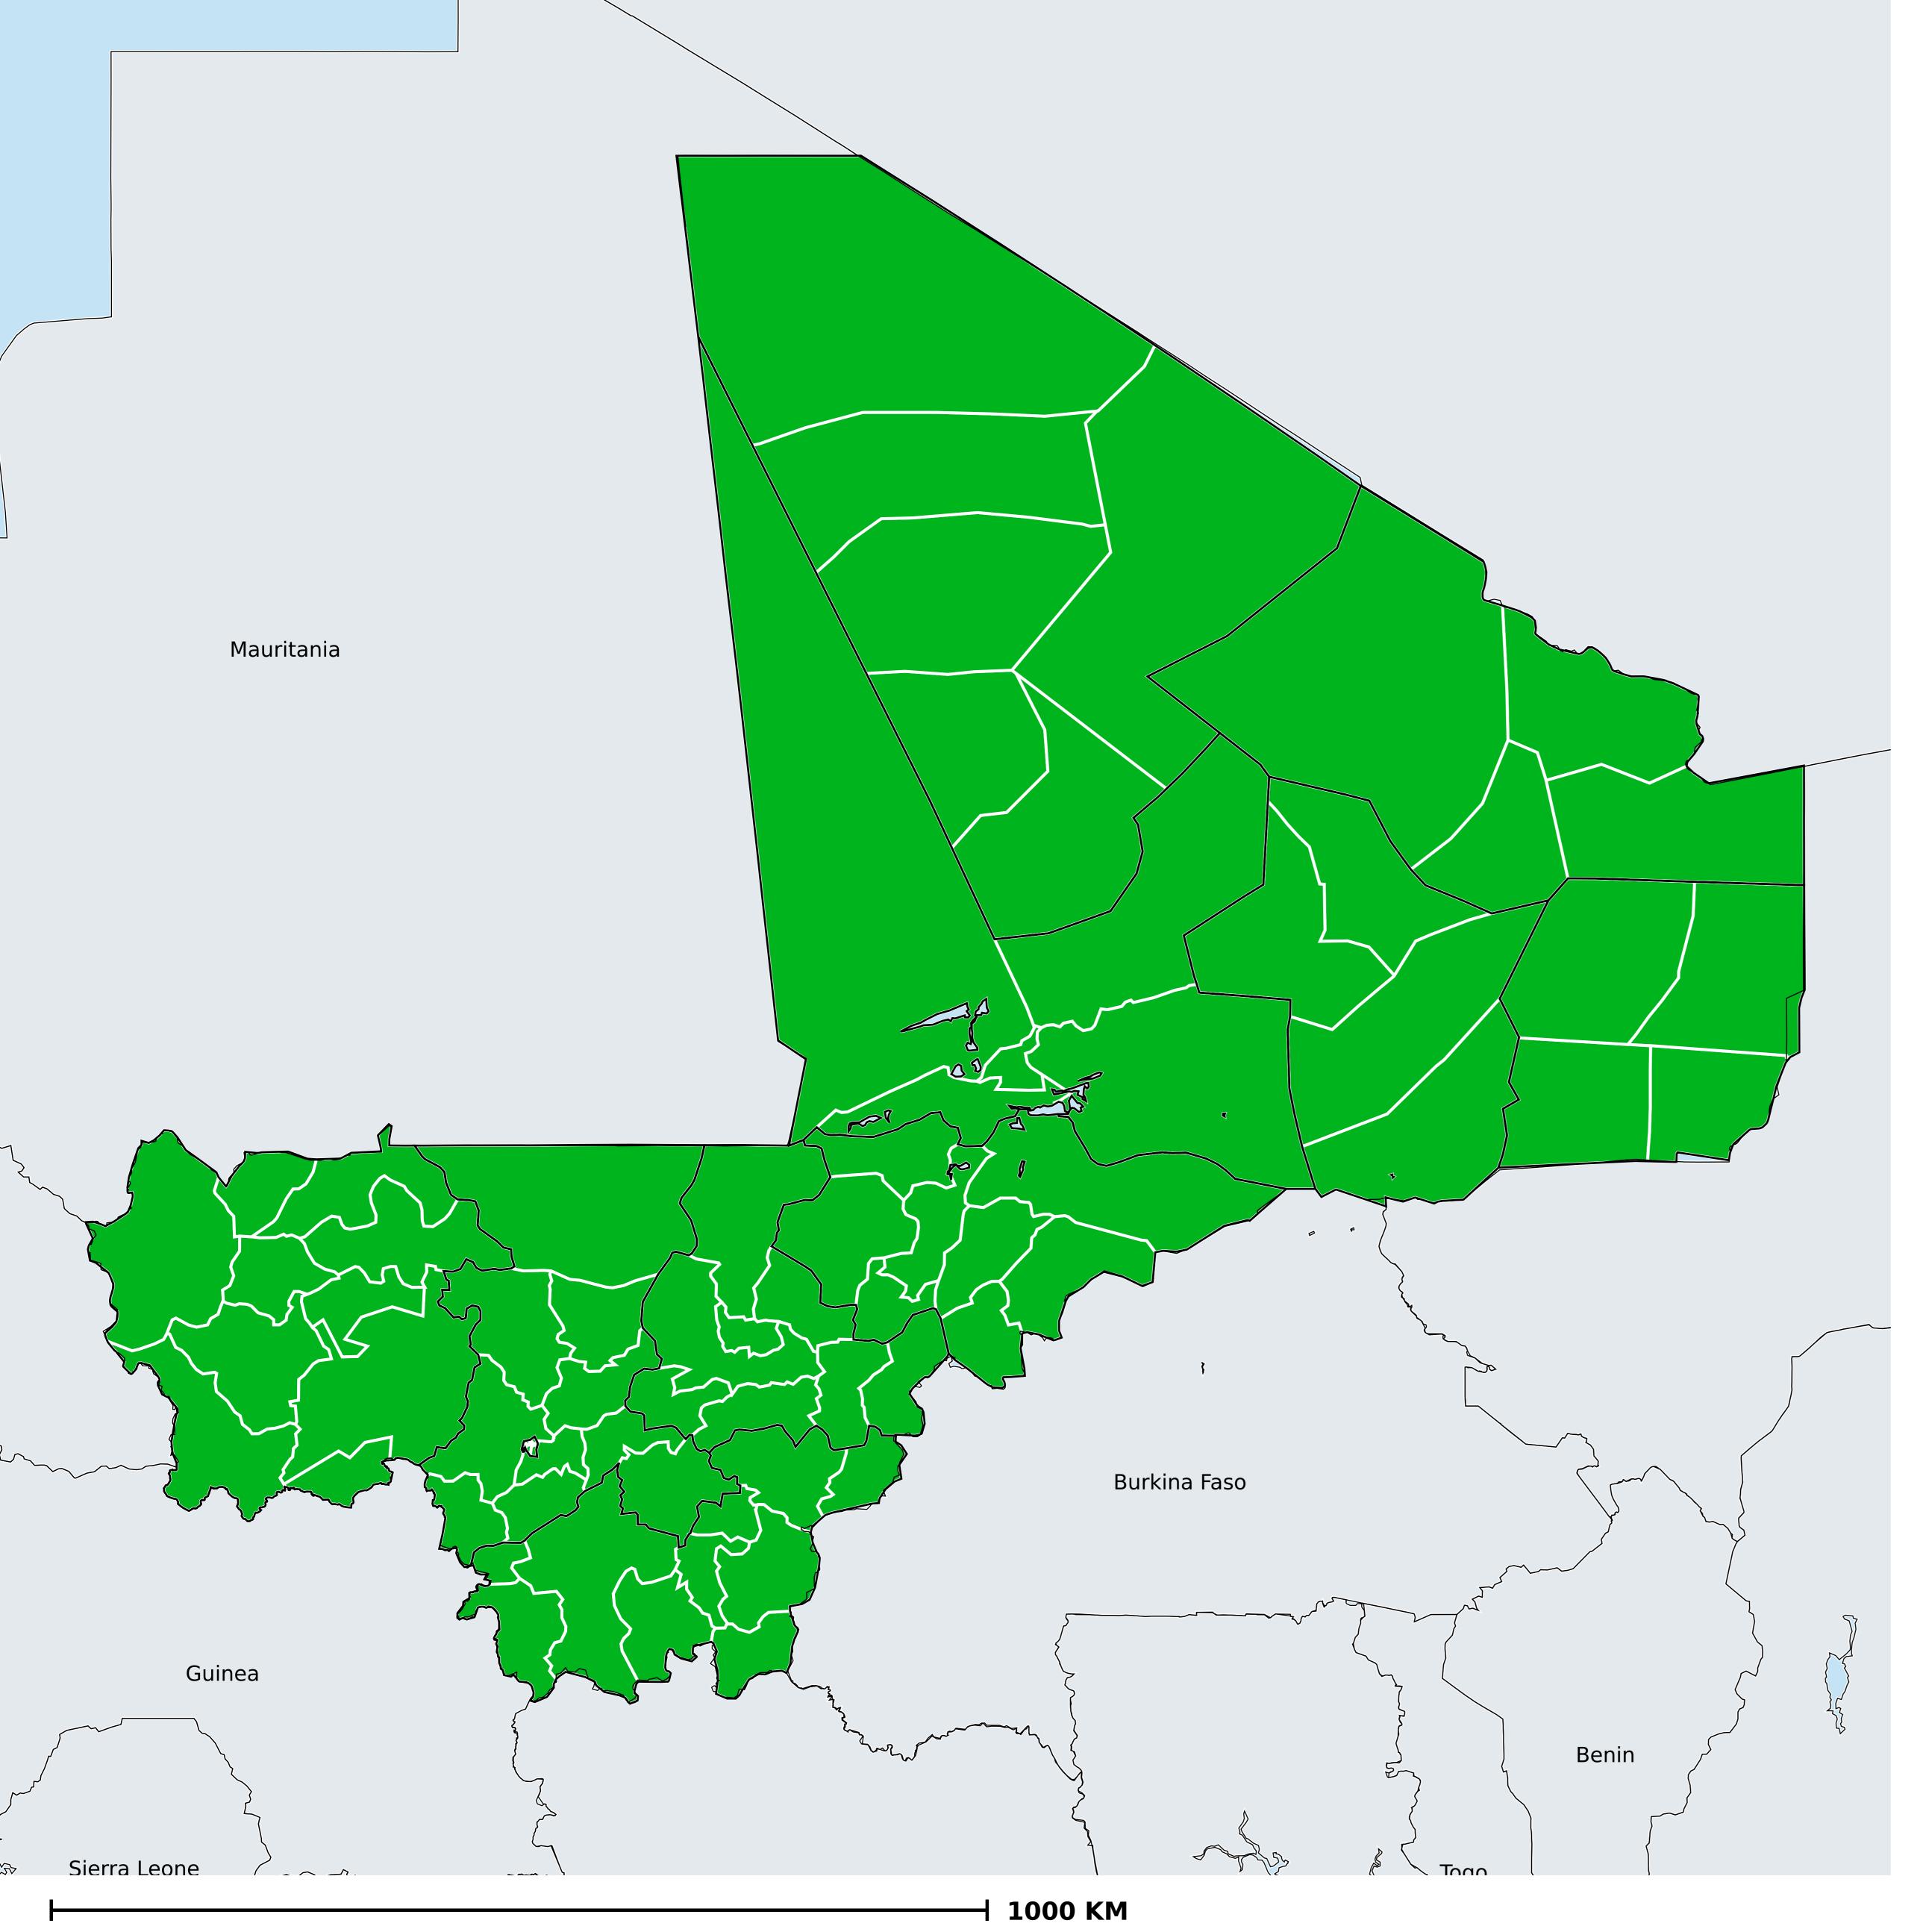

## Mali (2019)

Geographic coverage - SAC MDA/PC coverage of Soil-transmitted helminthiasis

Soil-transmitted helminthiasis > MDA/PC coverage > Geographic coverage - SAC

Endemicity unknown
PC not required
PC delivered
PC not delivered - Moderate endemicity
PC not delivered - High endemicity
No data available

Boundaries, names and designations used here do not imply expression of WHO opinion concerning the legal status of any country, territory or area, or of its authorities, or concerning delimitation of frontiers or boundaries. Dotted / dashed lines represent approximate border lines for which there may not yet be full agreement.

## **Data Source:**

Data provided by health ministries to ESPEN through WHO reporting processes. All reasonable precautions have been taken to verify this information

Copyright 2023 WHO. All rights reserved. Generated 19 September 2023