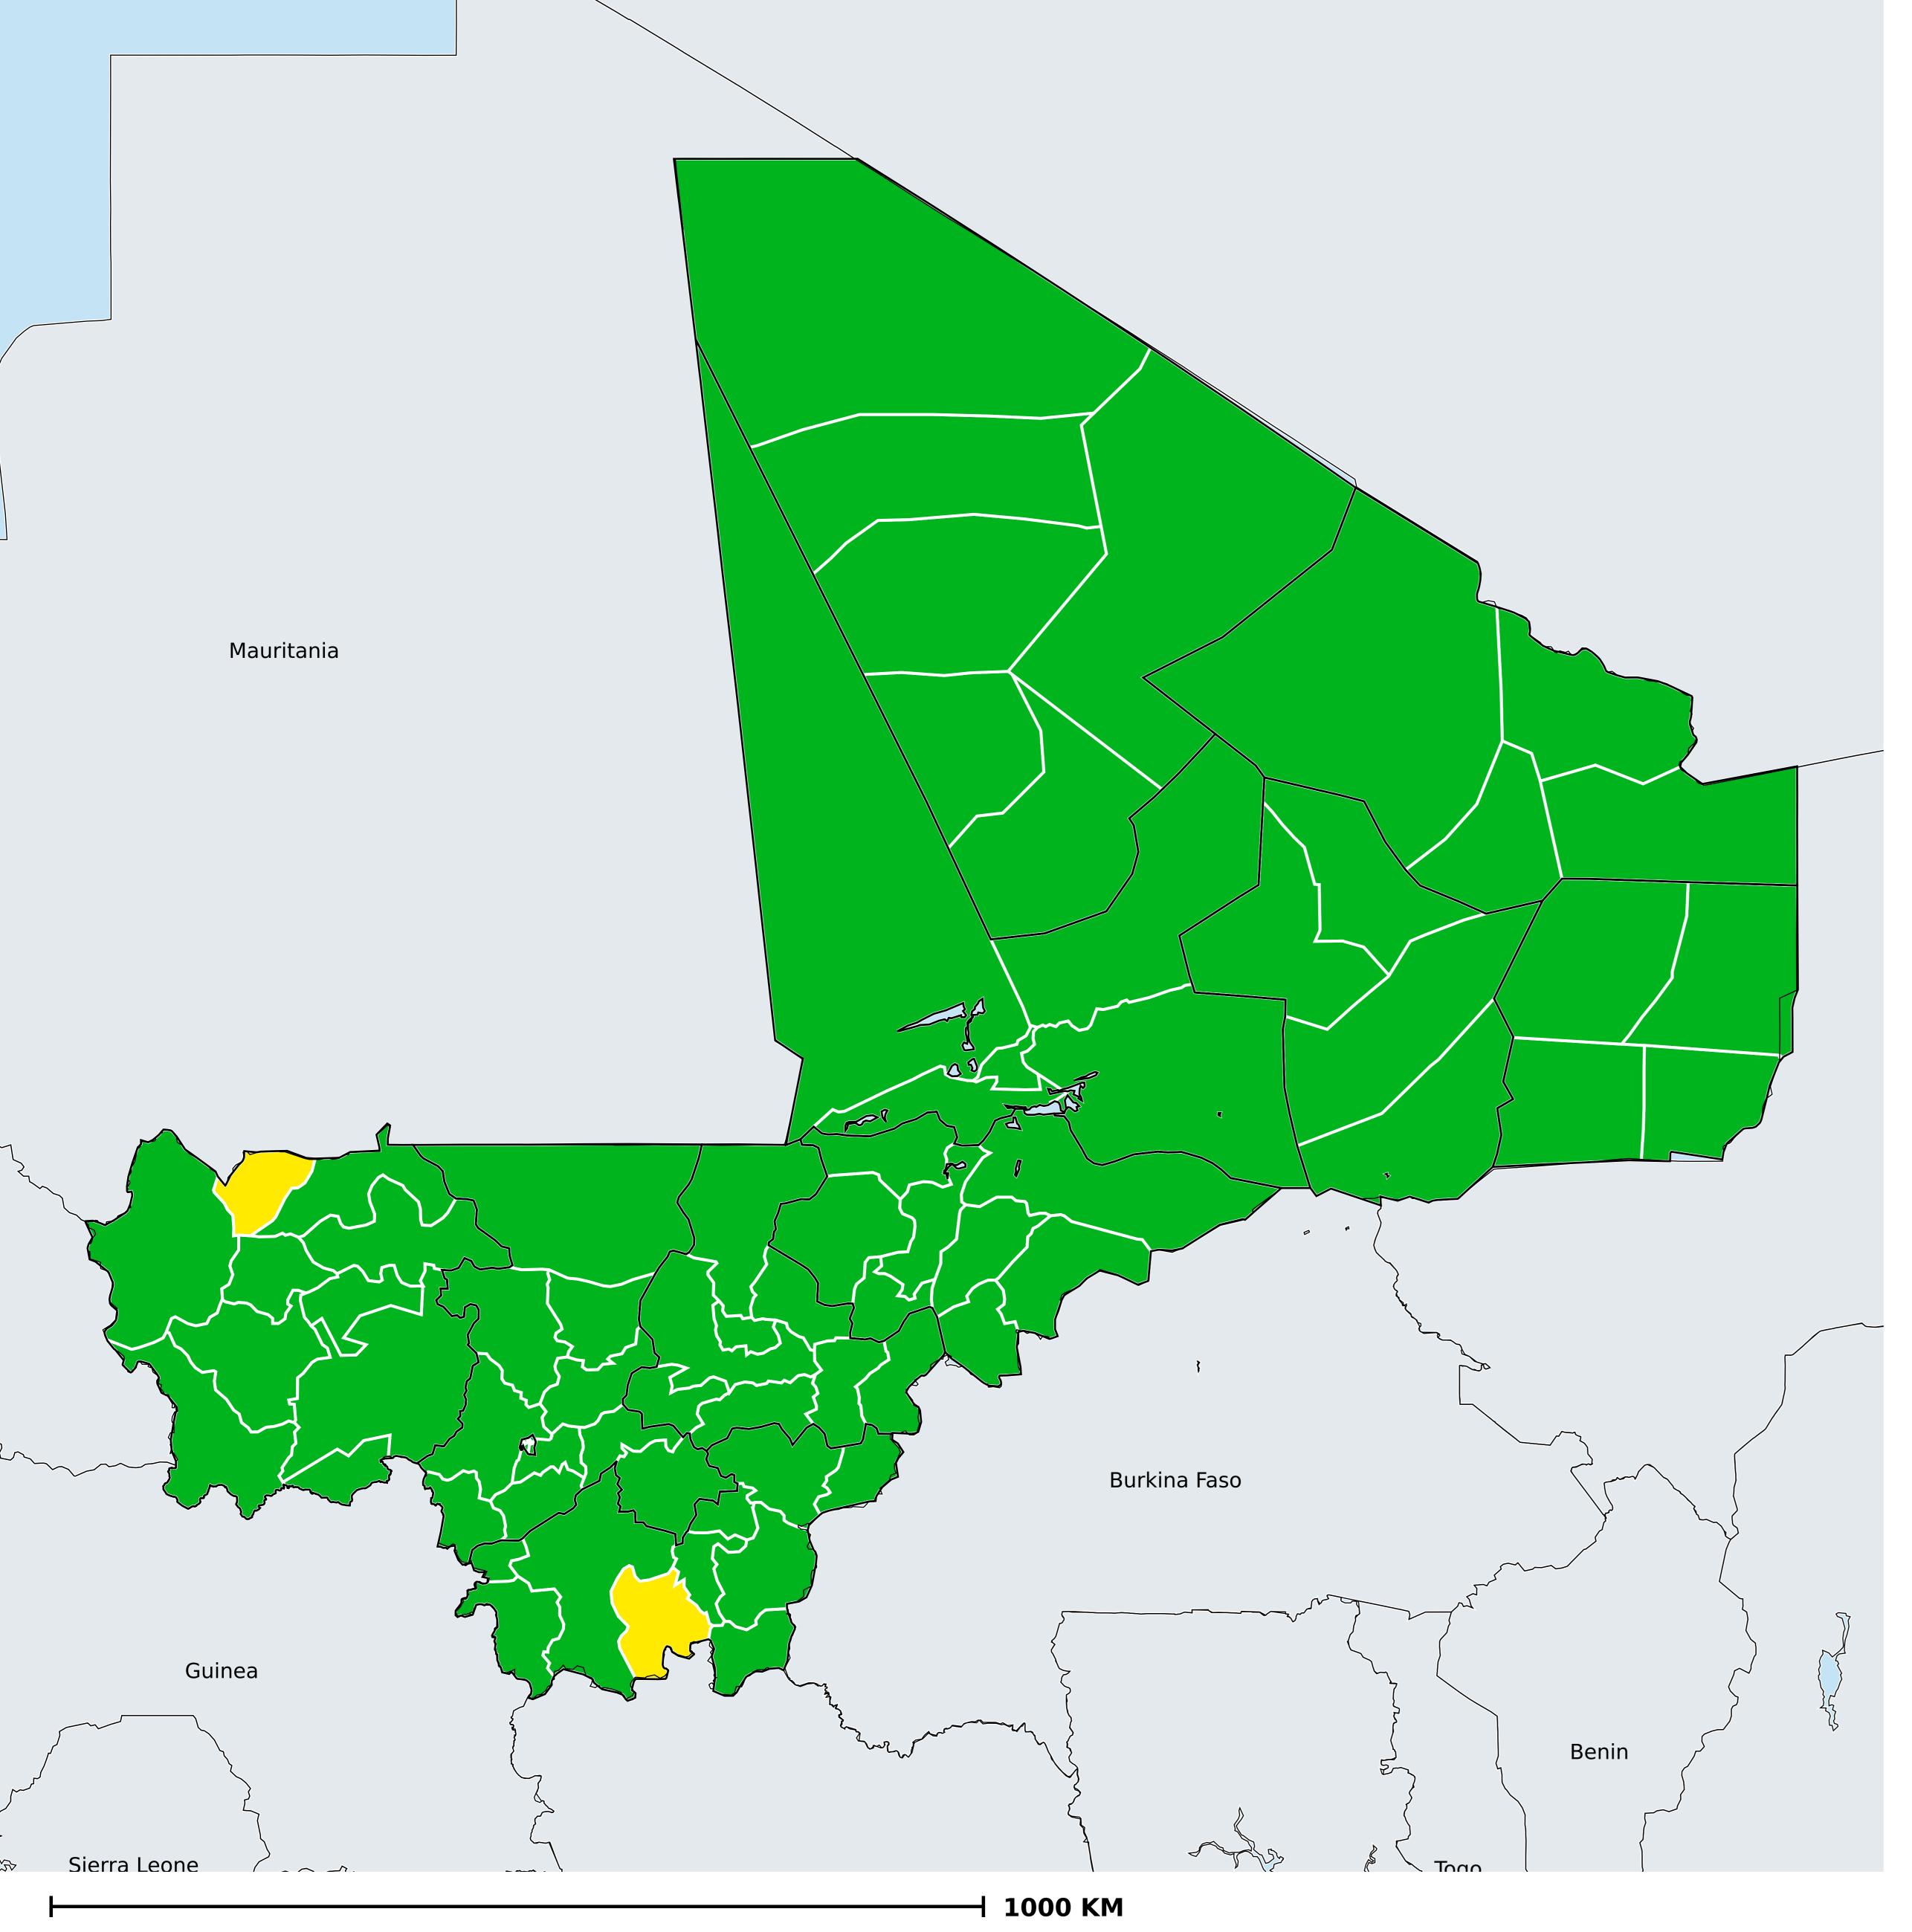

## Mali (2022)

## Status of Soil-transmitted helminthiasis Elimination

## Soil-transmitted helminthiasis > Endemicity

Boundaries, names and designations used here do not imply expression of WHO opinion concerning the legal status of any country, territory or area, or of its authorities, or concerning delimitation of frontiers or boundaries. Dotted / dashed lines represent approximate border lines for which there may not yet be full agreement.