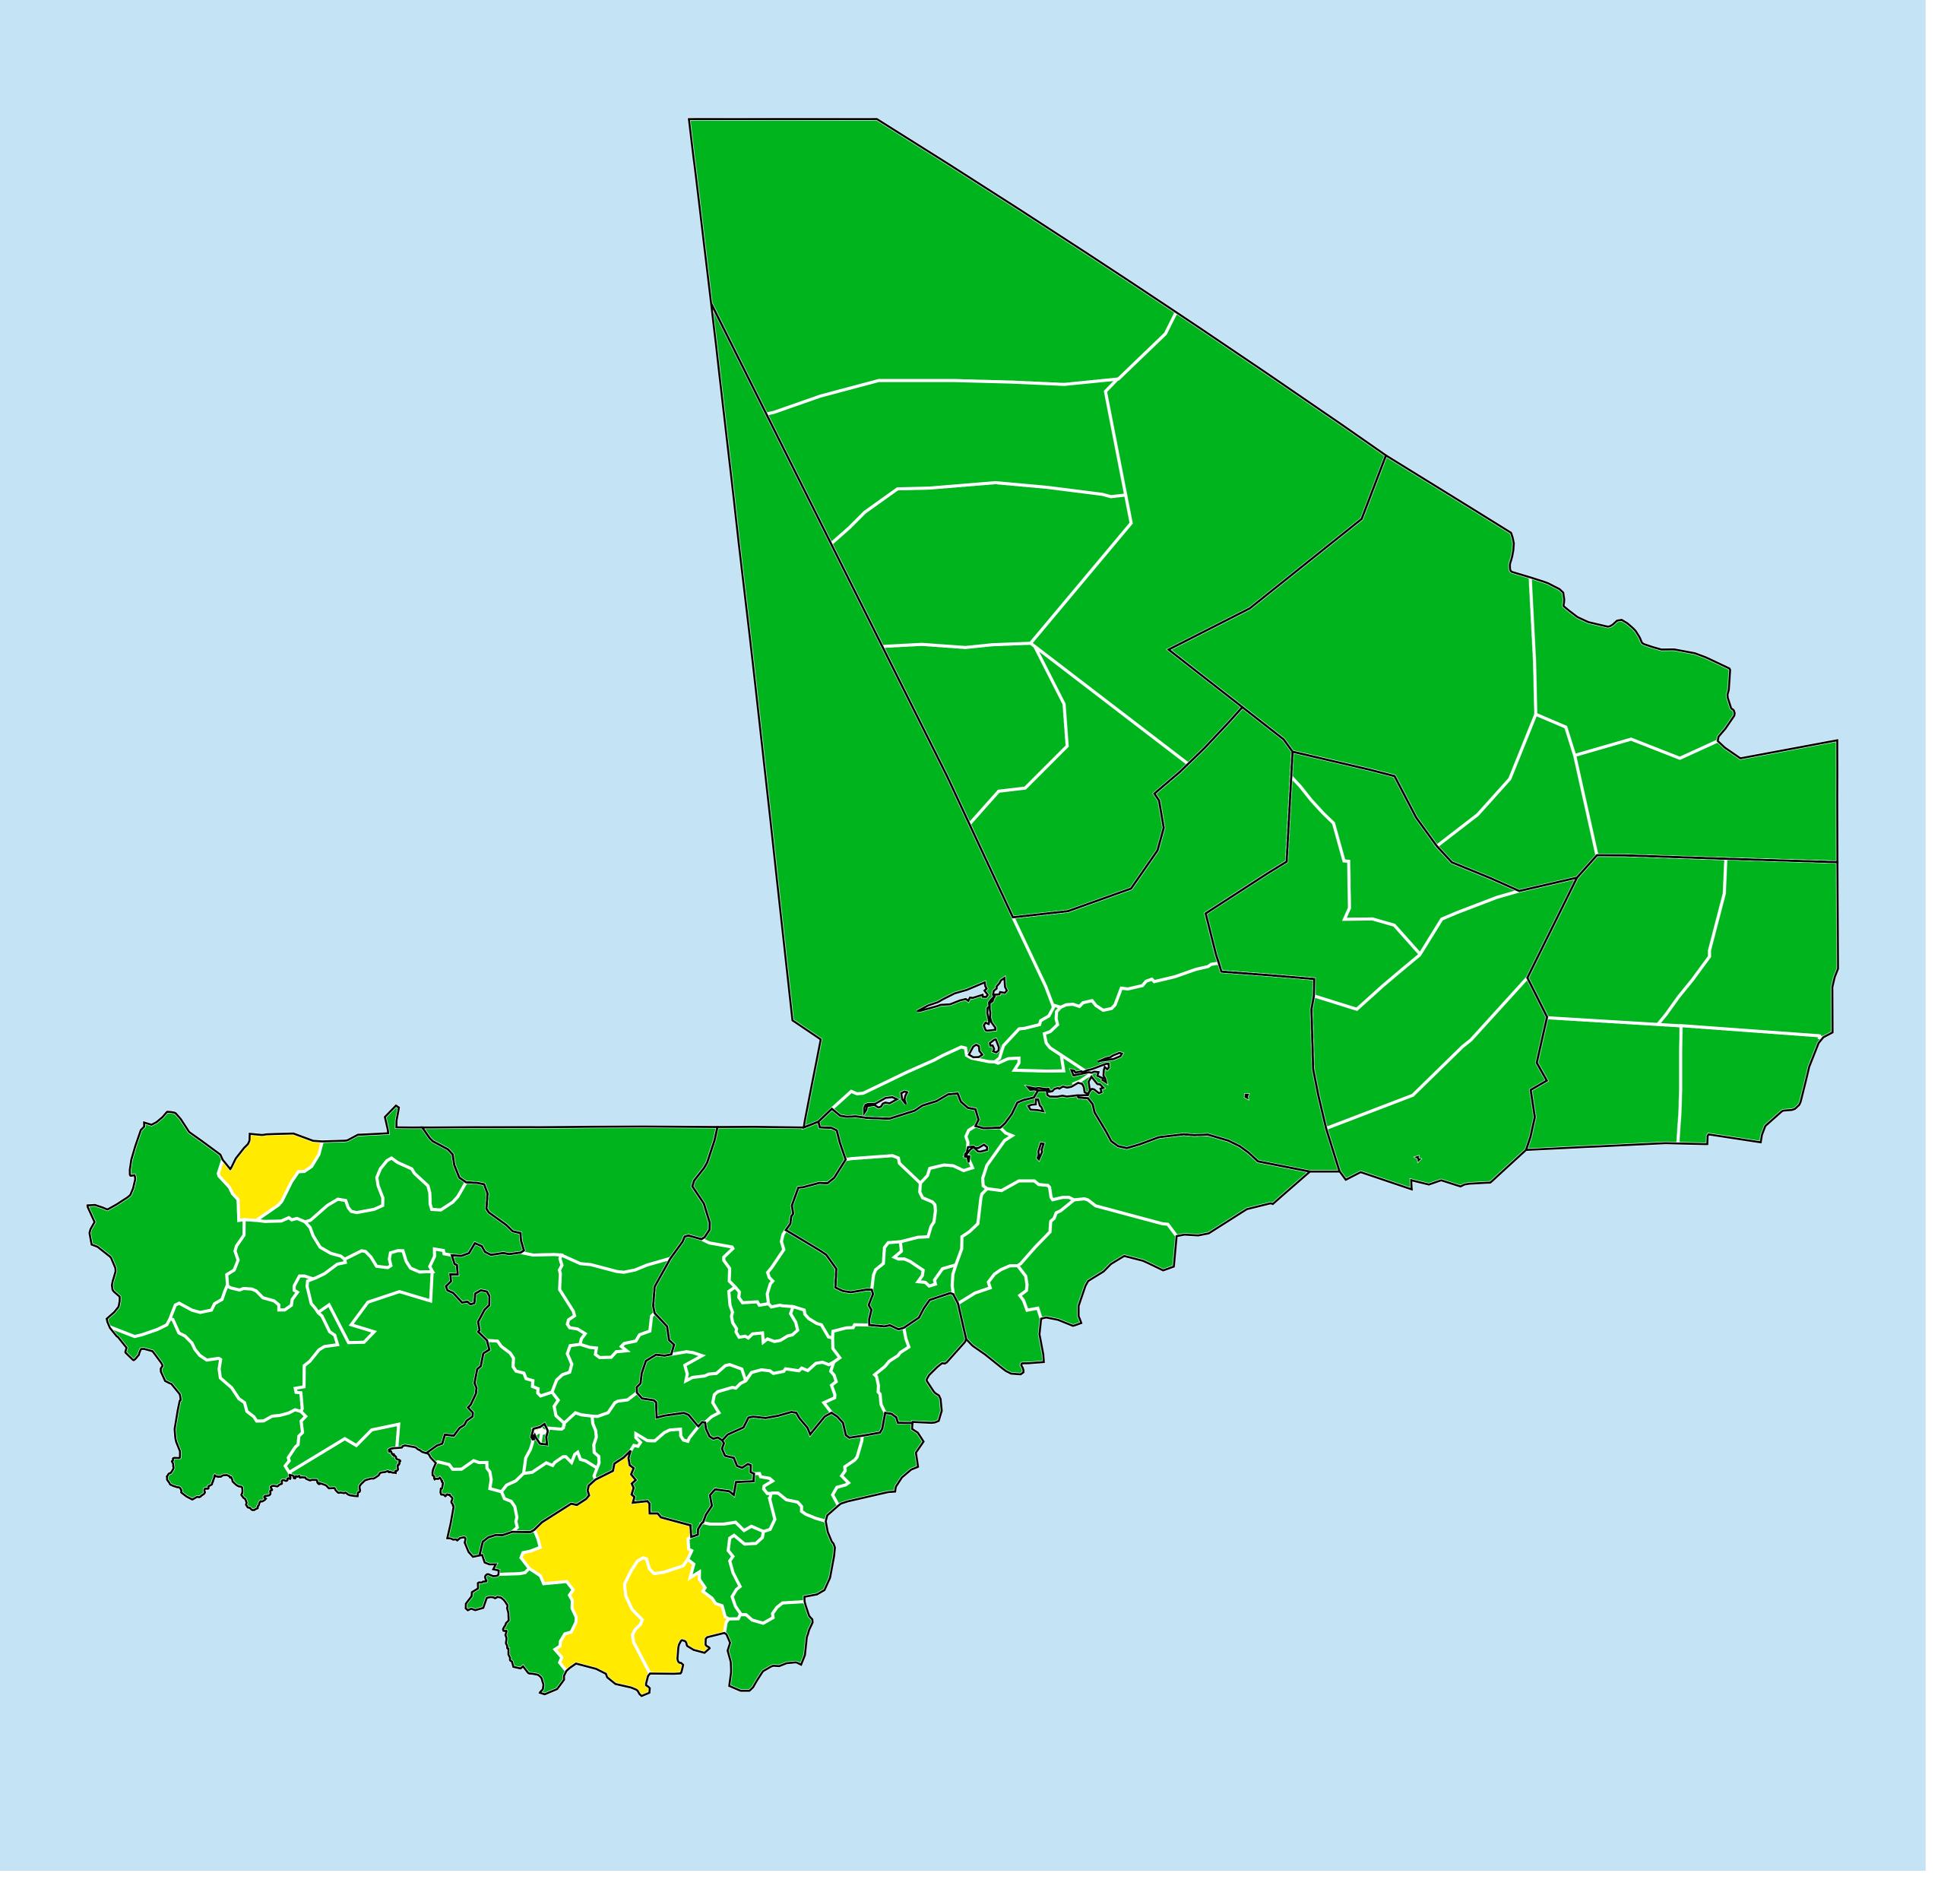

## Mali (2018)

## Status of Soil-transmitted helminthiasis Elimination

## Soil-transmitted helminthiasis > Endemicity

Boundaries, names and designations used here do not imply expression of WHO opinion concerning the legal status of any country, territory or area, or of its authorities, or concerning delimitation of frontiers or boundaries. Dotted / dashed lines represent approximate border lines for which there may not yet be full agreement.