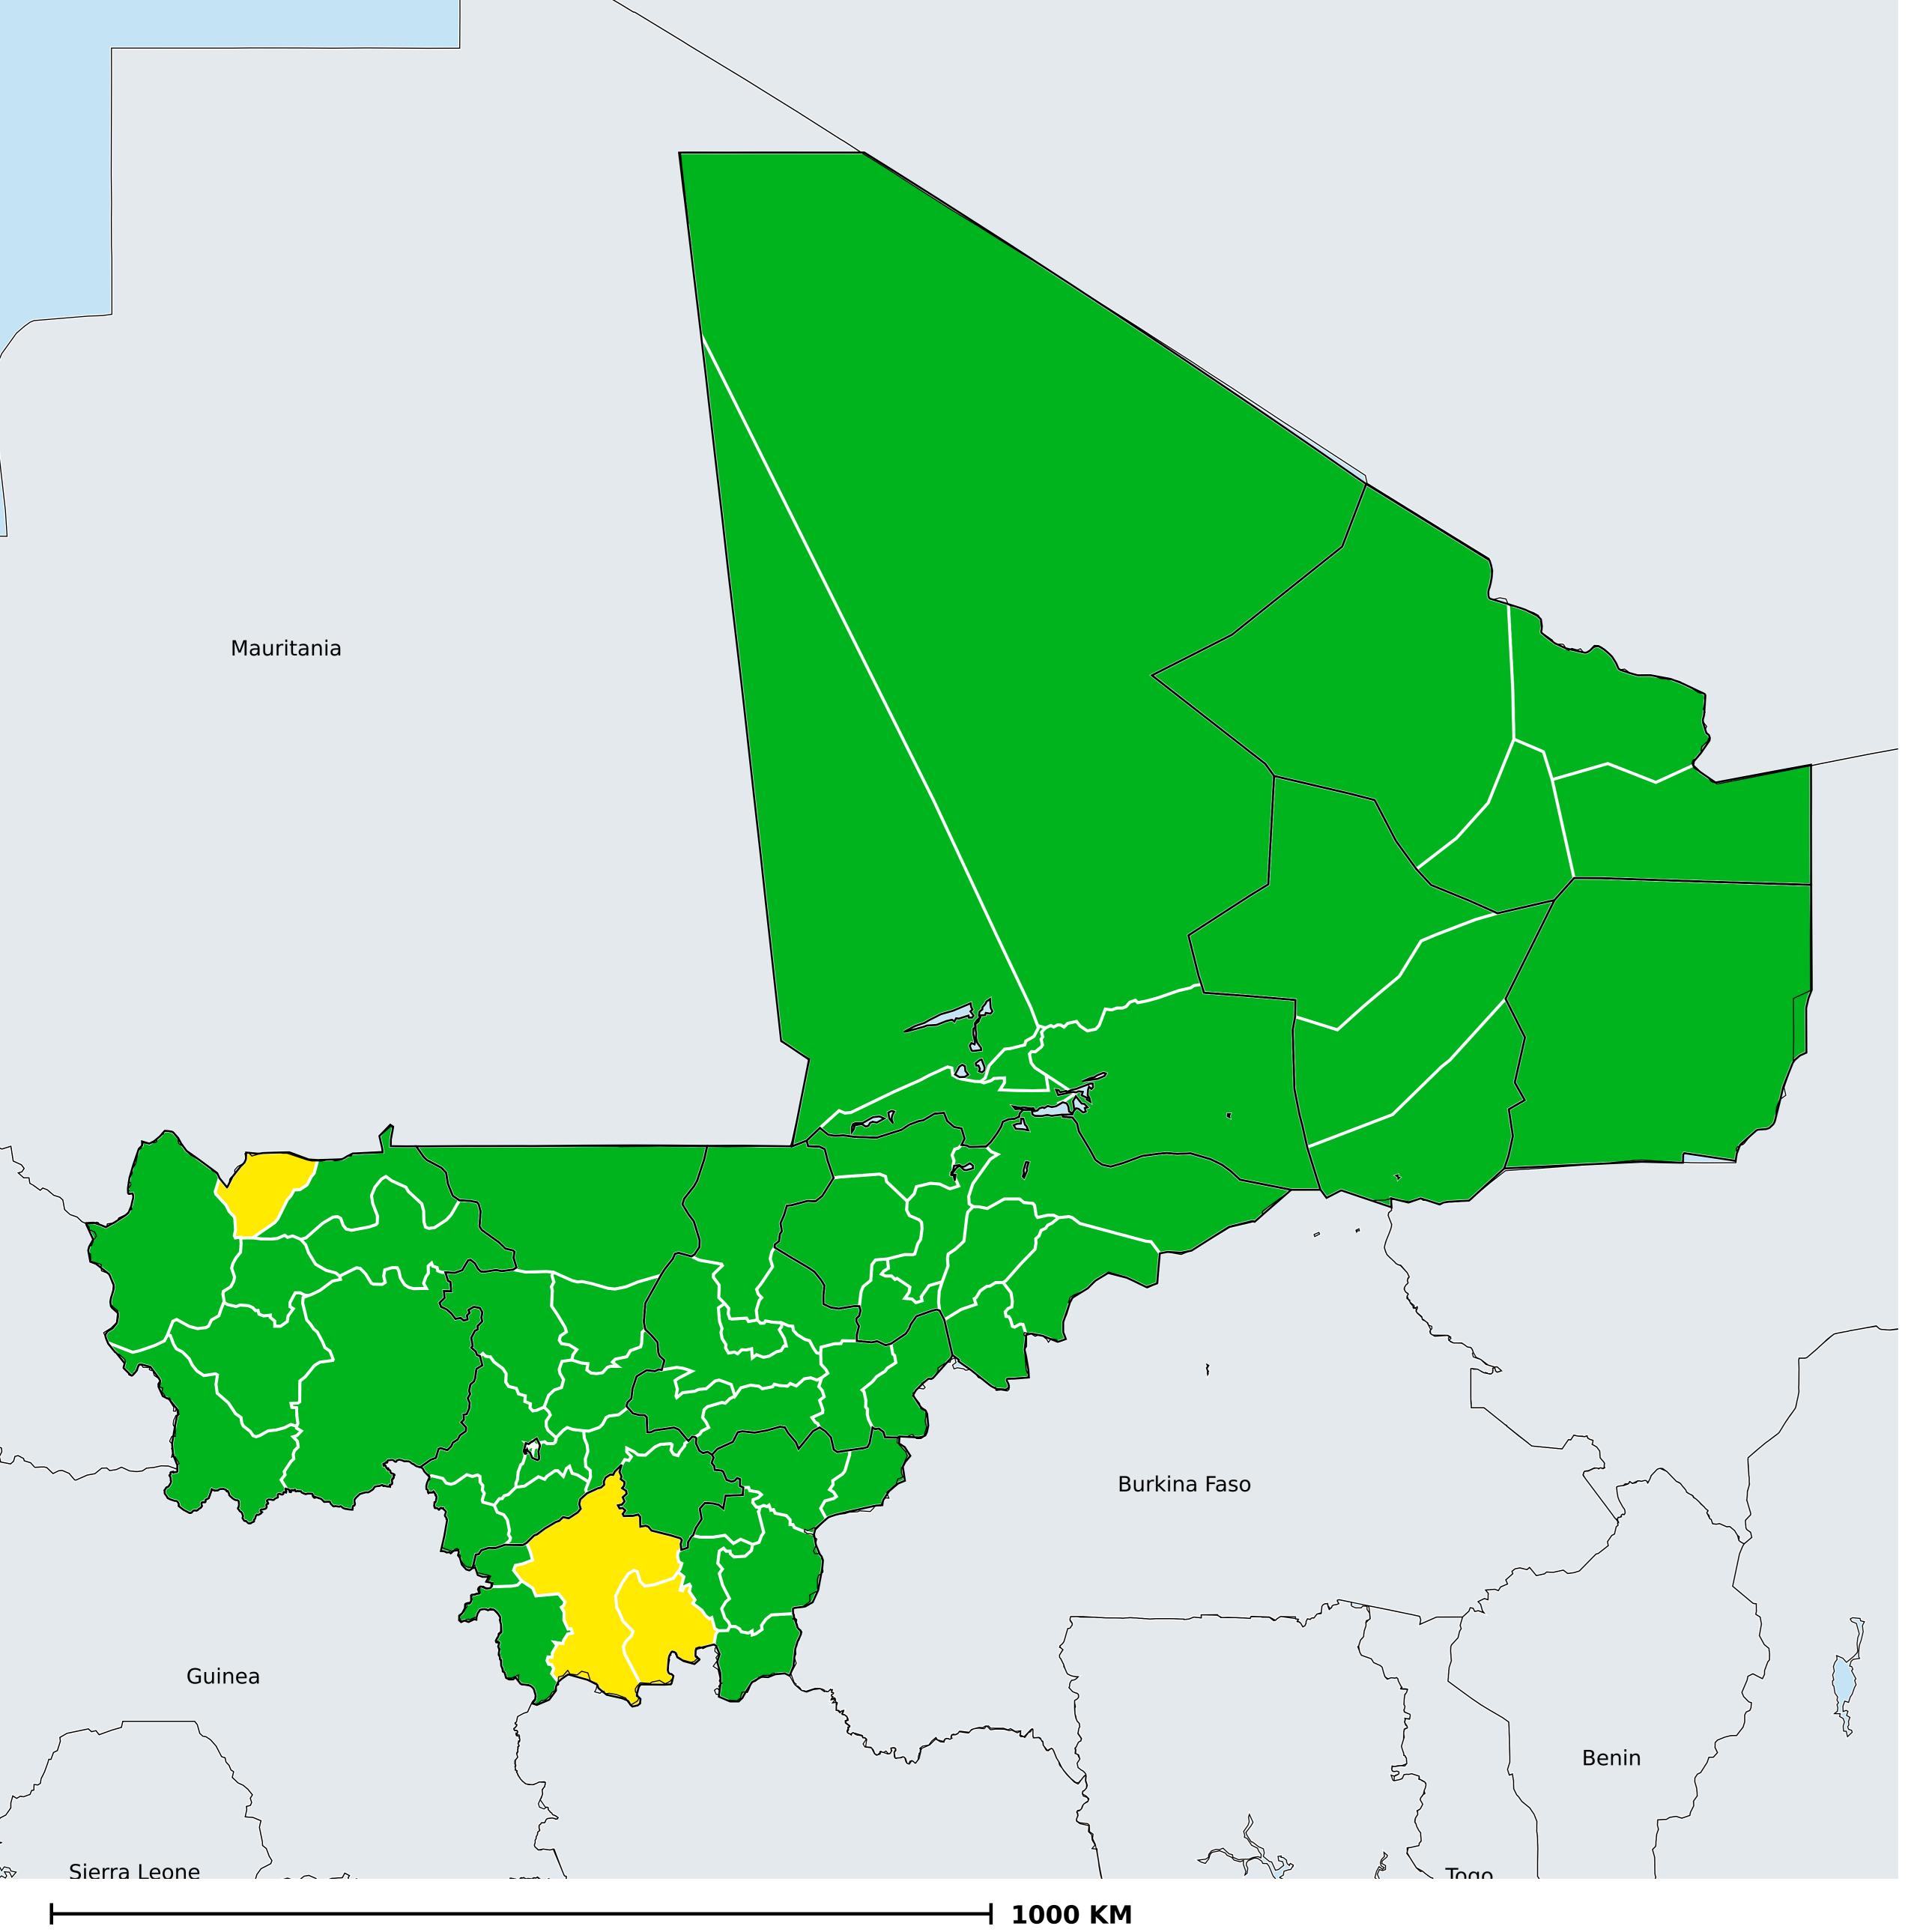

## Soil-transmitted helminthiasis > Endemicity

Boundaries, names and designations used here do not imply expression of WHO opinion concerning the legal status of any country, territory or area, or of its authorities, or concerning delimitation of frontiers or boundaries. Dotted / dashed lines represent approximate border lines for which there may not yet be full agreement.

## **Data Source:**

Data provided by health ministries to ESPEN through WHO reporting processes. All reasonable precautions have been taken to verify this information

Copyright 2023 WHO. All rights reserved. Generated 18 September 2023