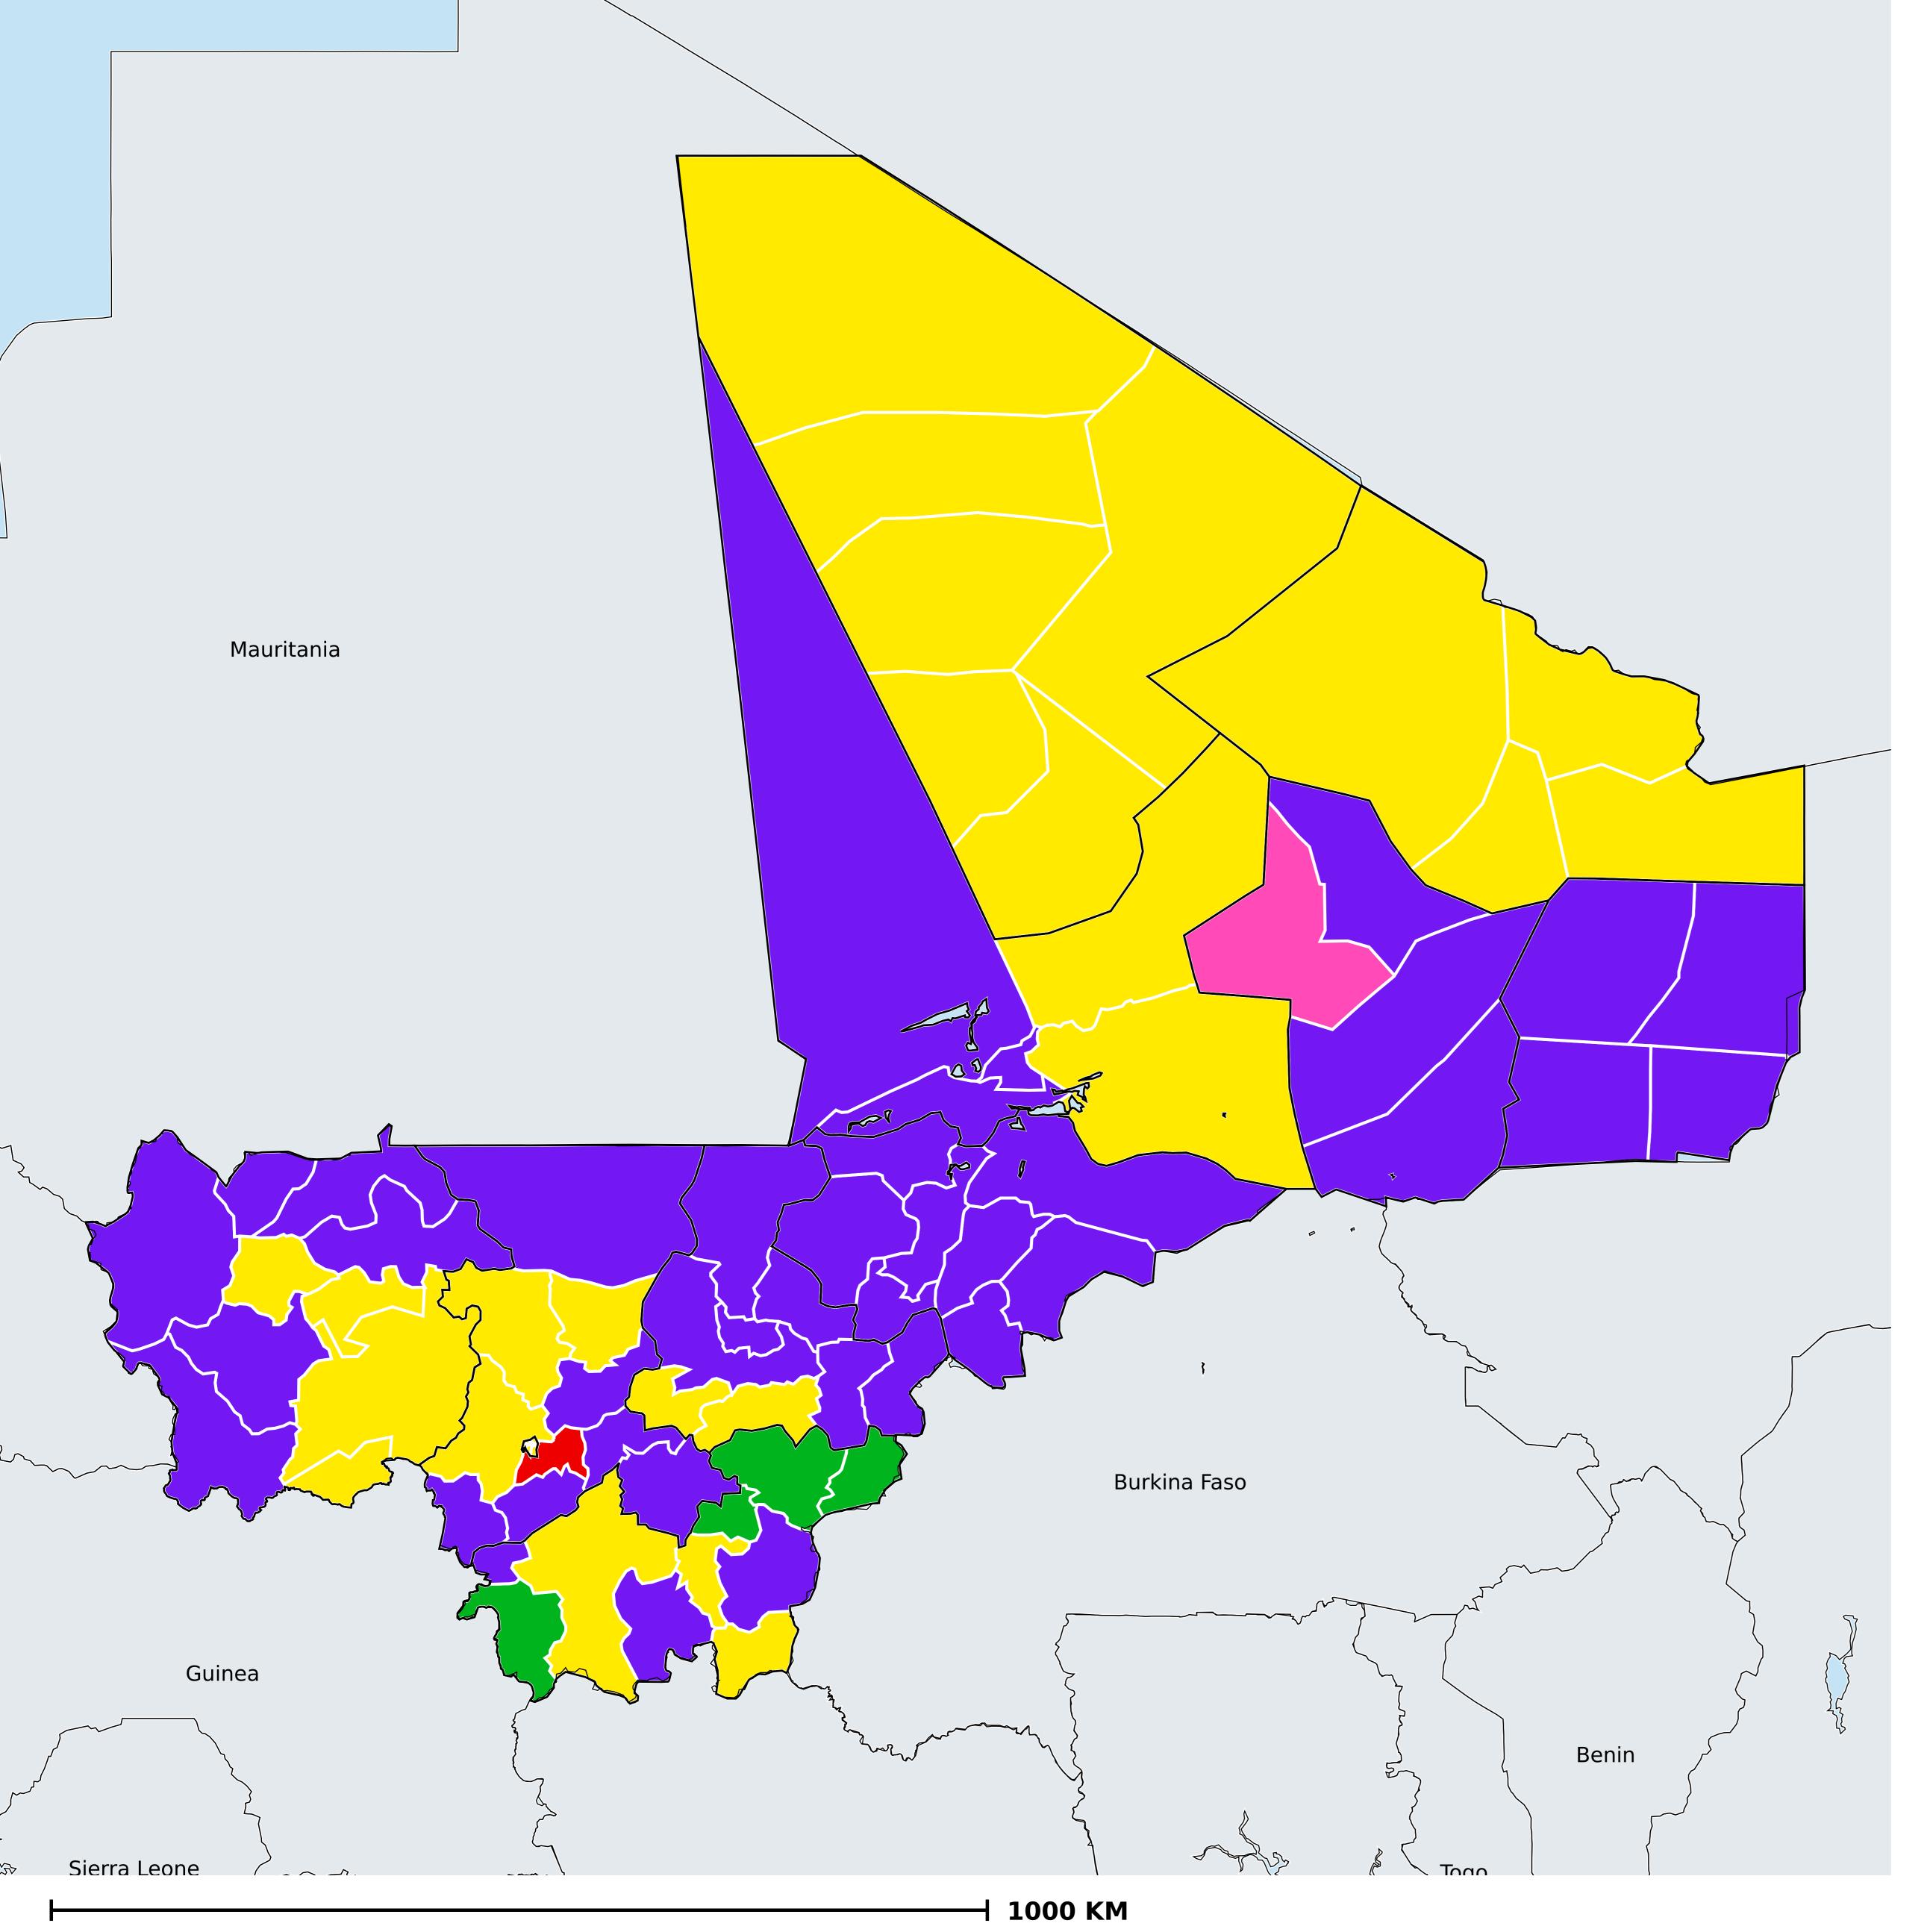

## Mali (2020)

Therapeutic coverage - Total population requiring treatment MDA/PC coverage of Schistosomiasis

Schistosomiasis > MDA/PC coverage > Therapeutic coverage

- Total population requiring treatment