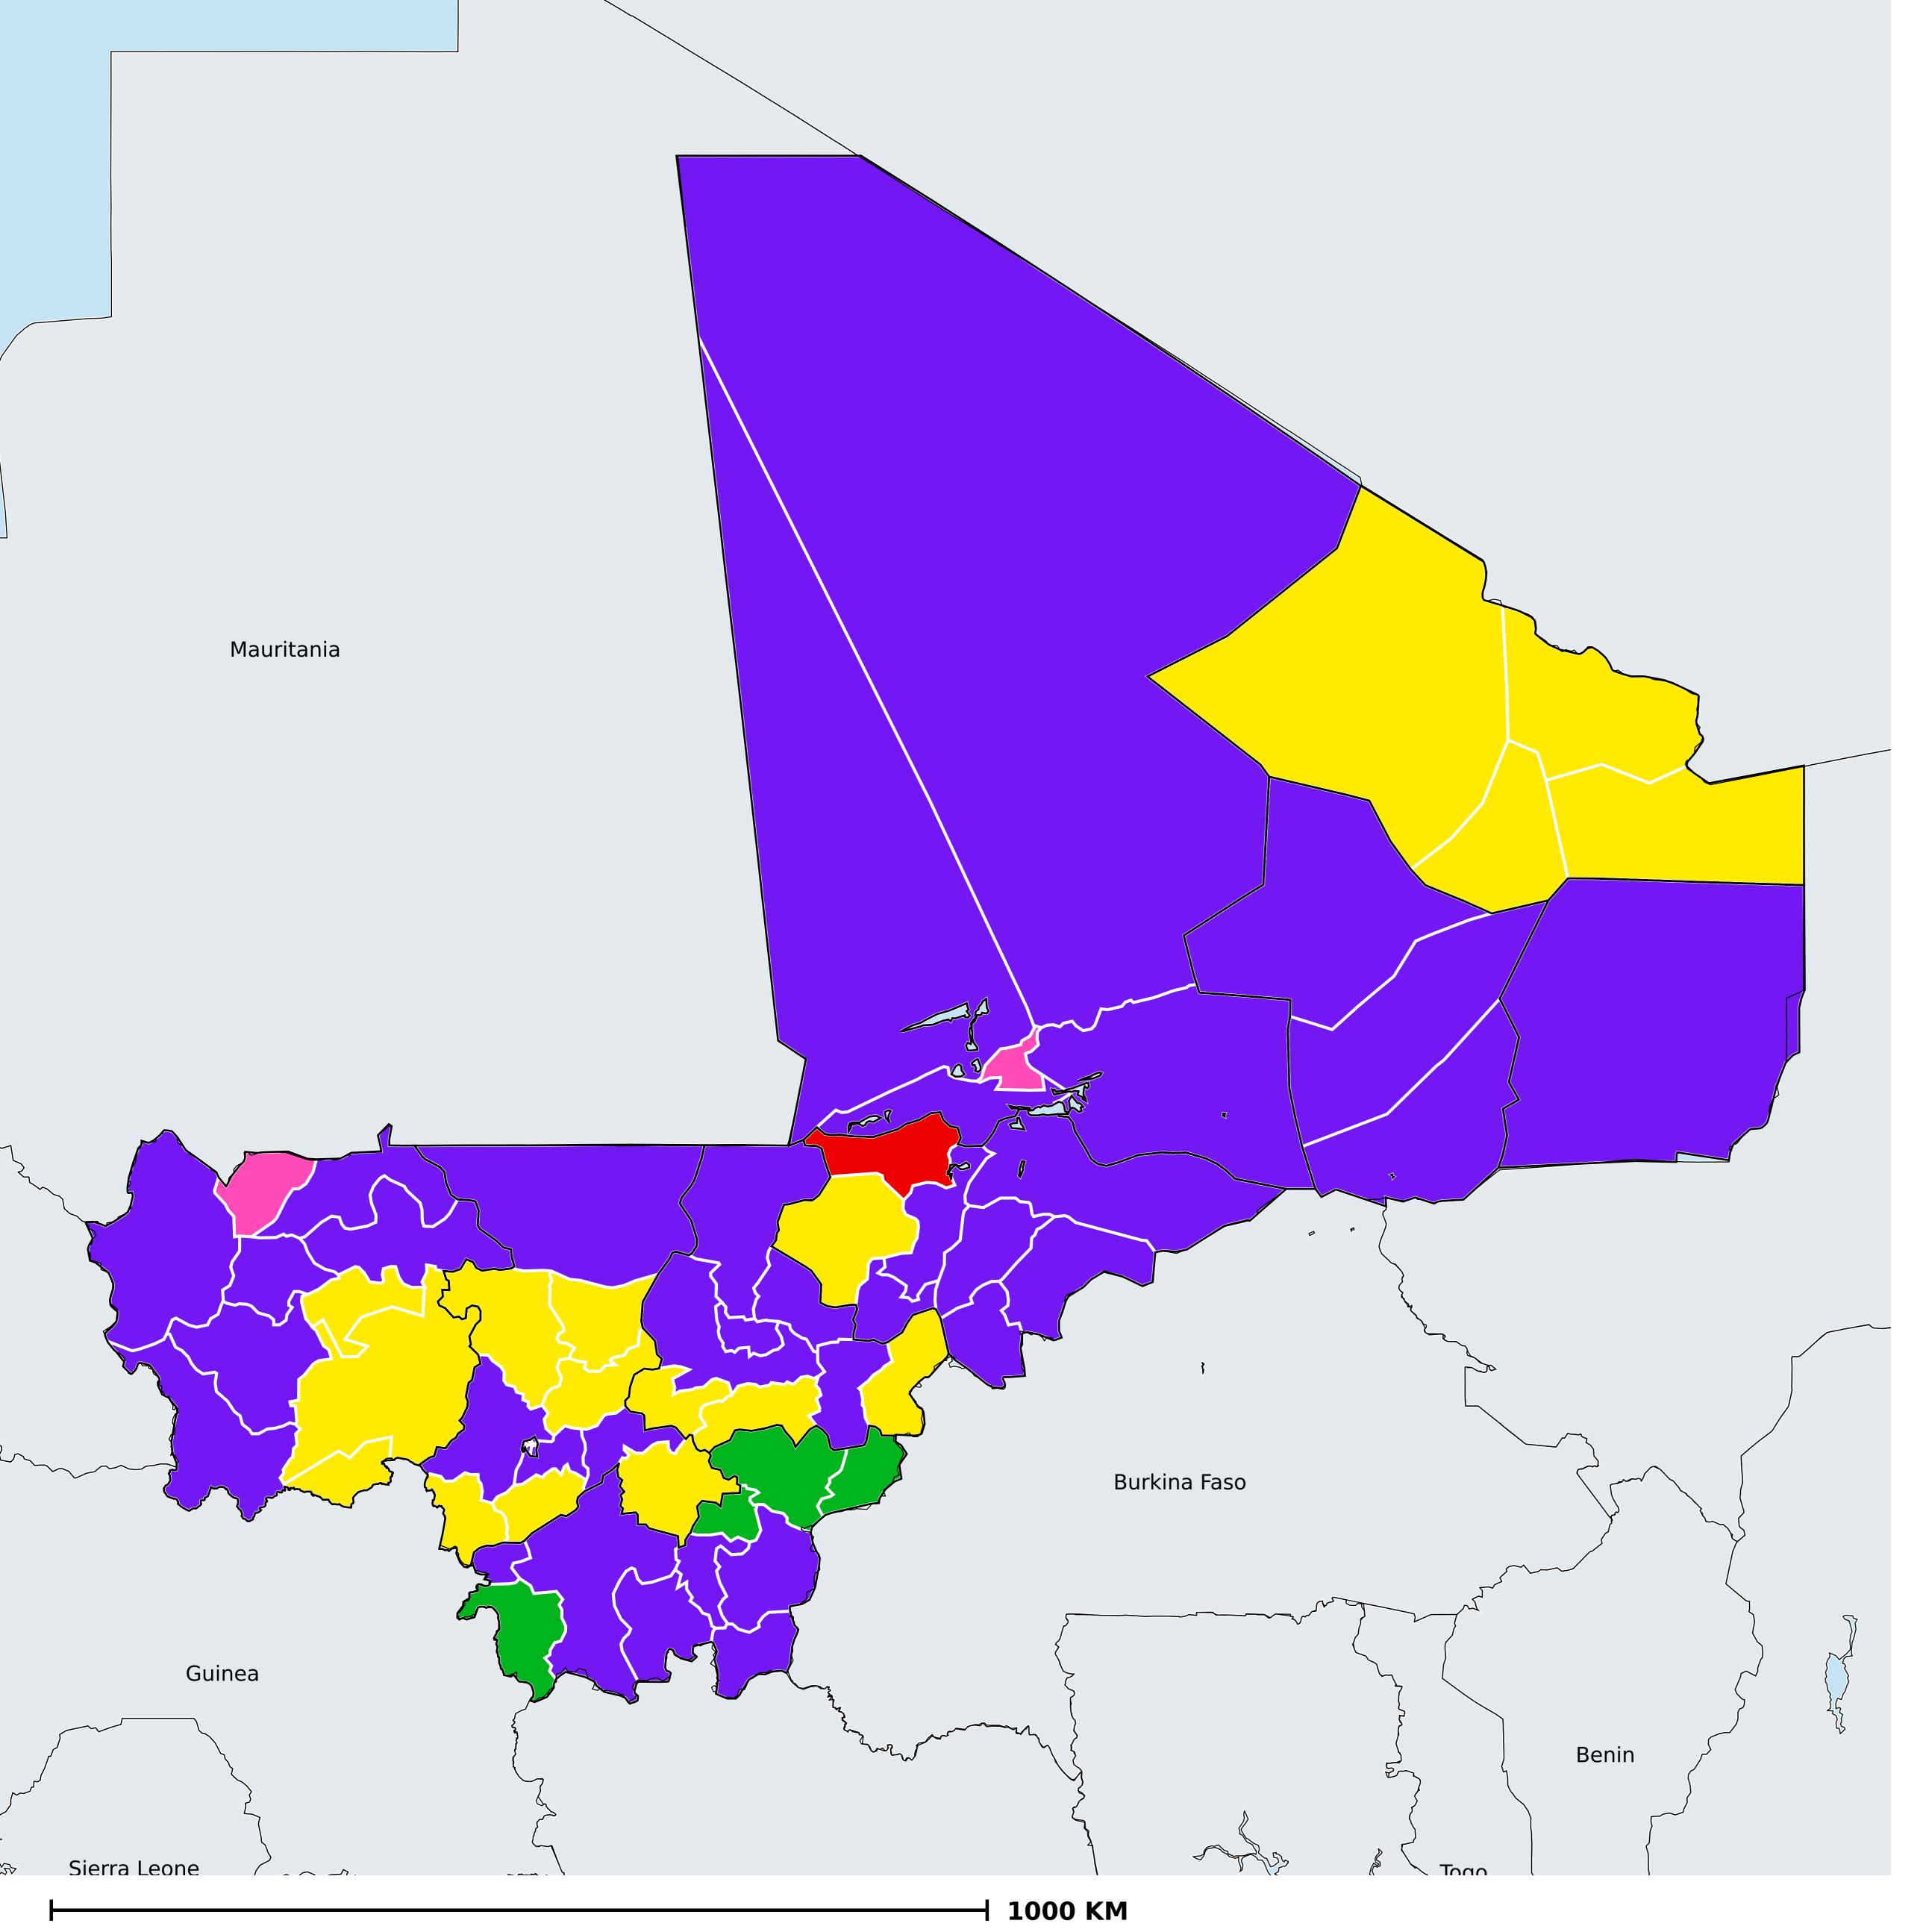

## Mali (2016)

Therapeutic coverage - SAC MDA/PC coverage of Schistosomiasis

Schistosomiasis > MDA/PC coverage > Therapeutic coverage - SAC

Boundaries, names and designations used here do not imply expression of WHO opinion concerning the legal status of any country, territory or area, or of its authorities, or concerning delimitation of frontiers or boundaries. Dotted / dashed lines represent approximate border lines for which there may not yet be full agreement.

## **Data Source:**

Data provided by health ministries to ESPEN through WHO reporting processes. All reasonable precautions have been taken to verify this information

Copyright 2023 WHO. All rights reserved. Generated 19 September 2023