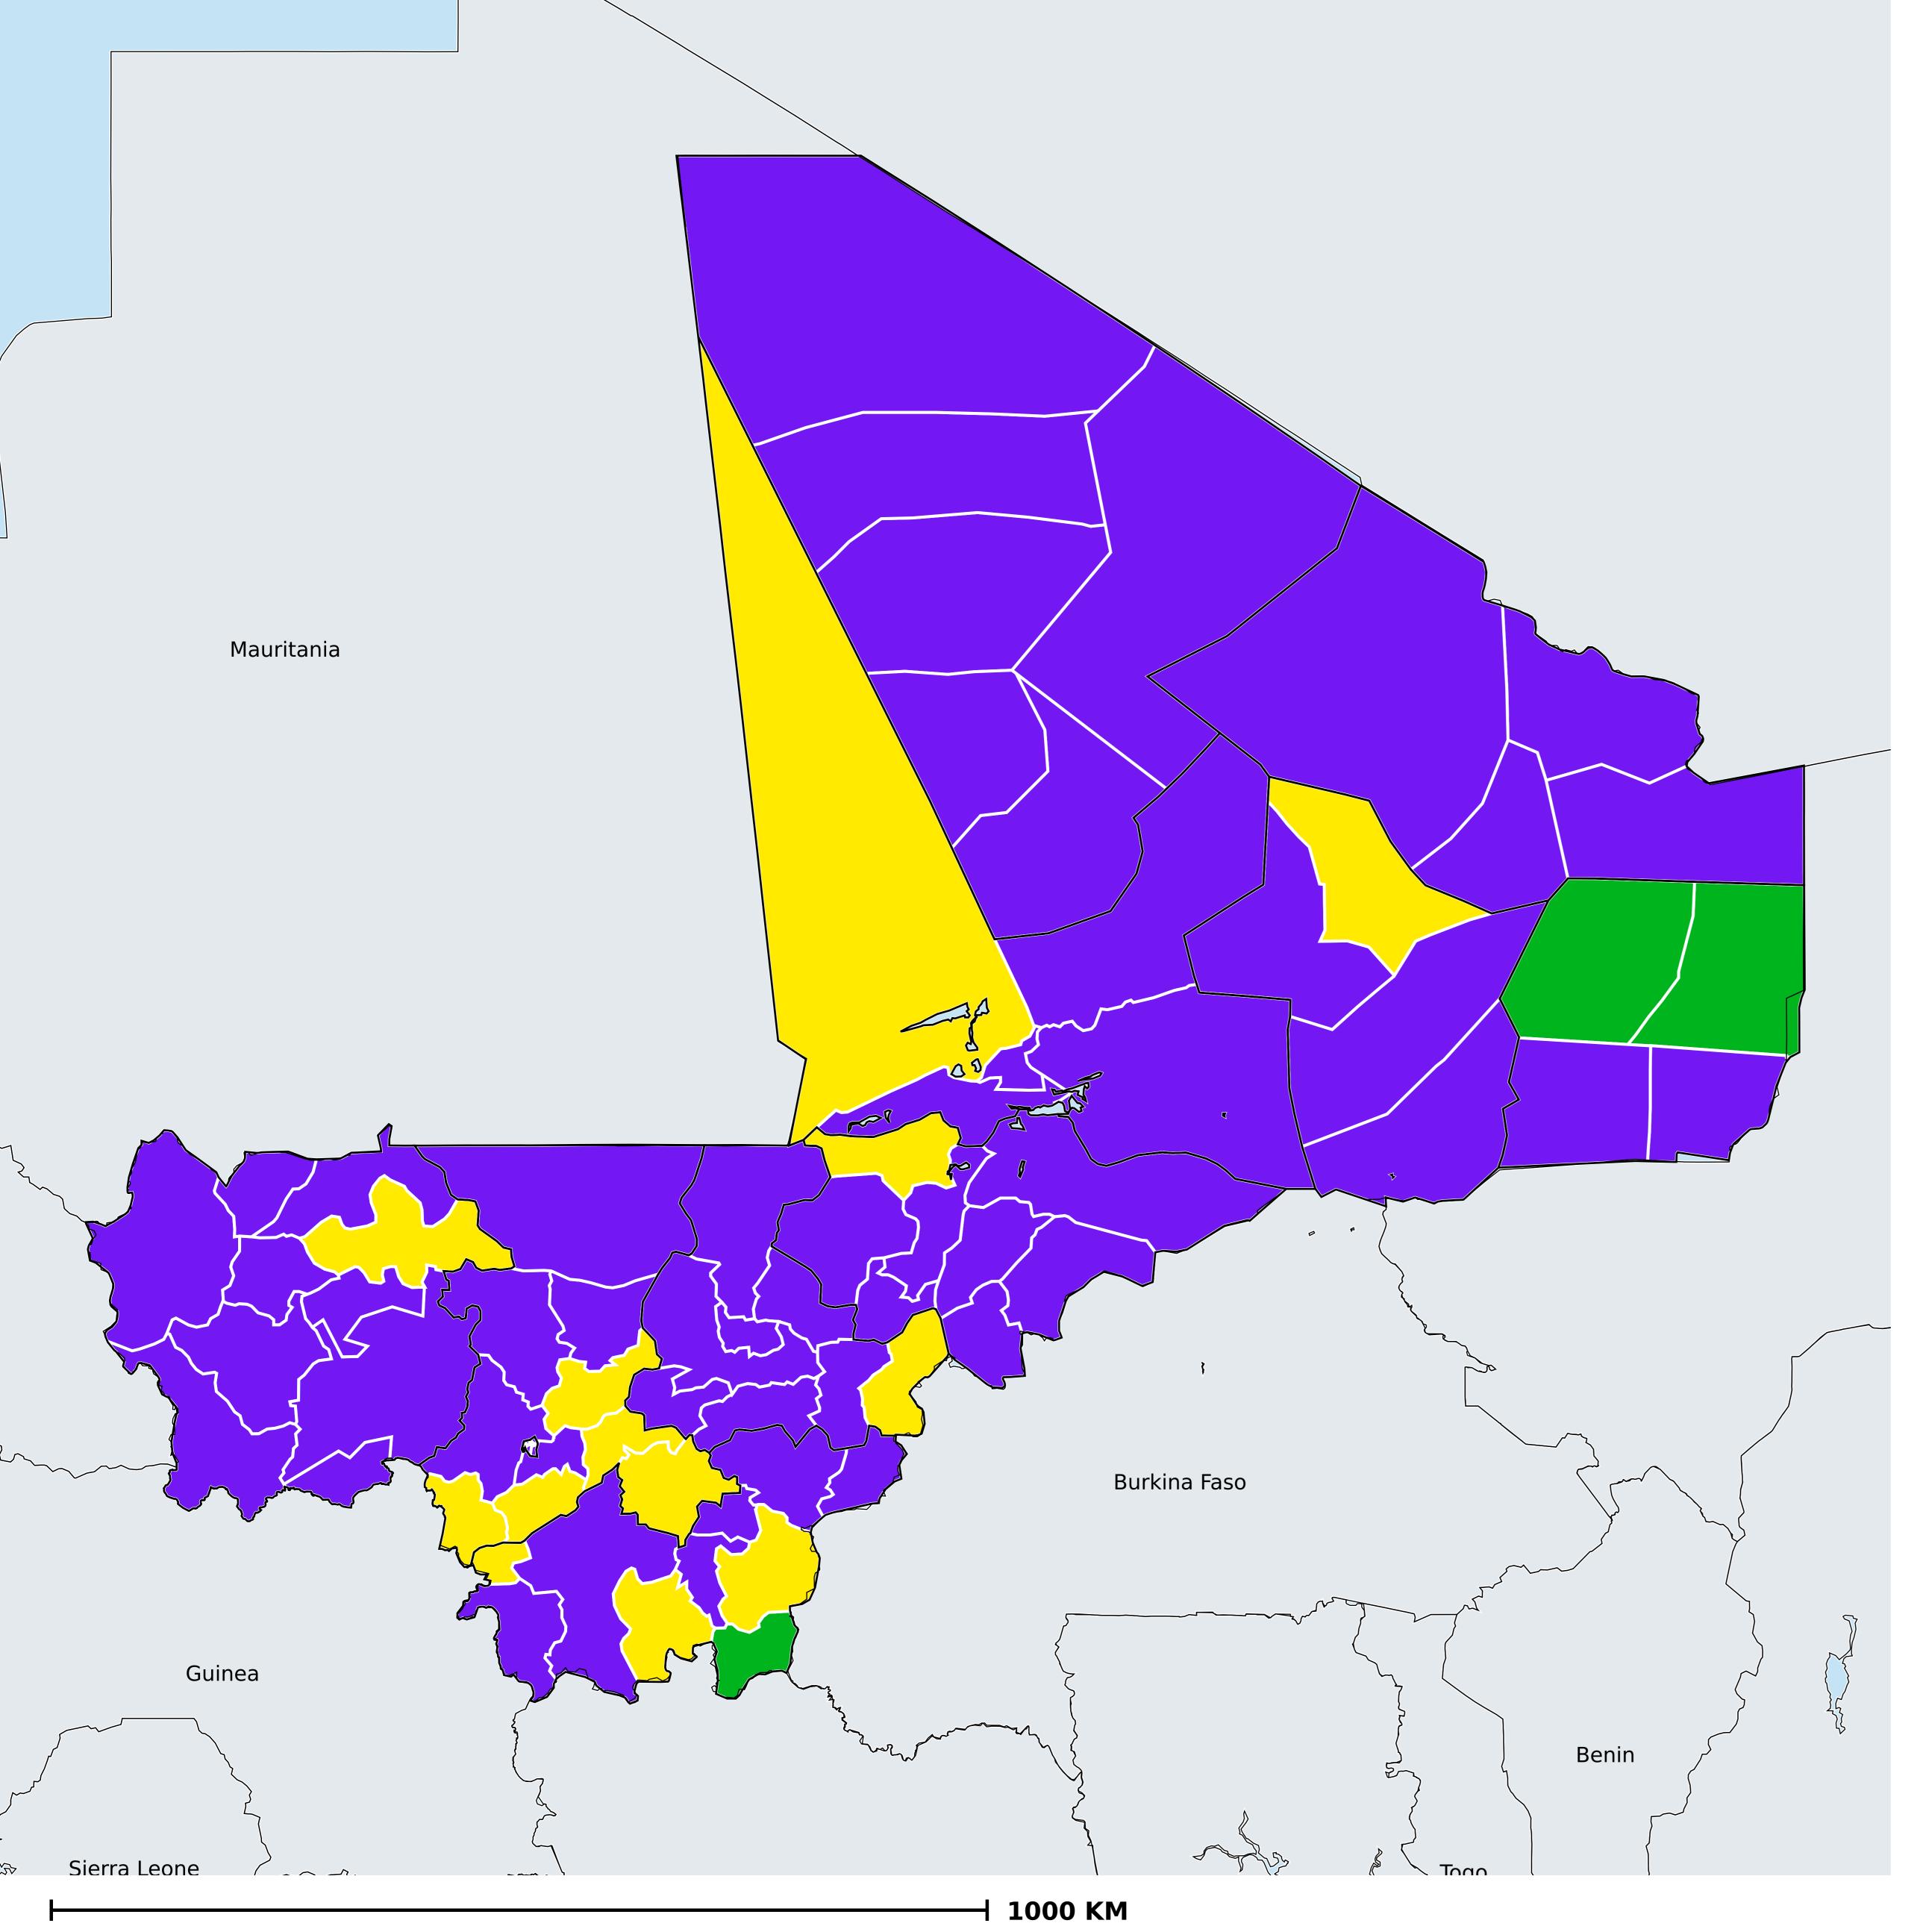

## Mali (2021)

Geographic coverage - SAC MDA/PC coverage of Schistosomiasis

Schistosomiasis > MDA/PC coverage > Geographic coverage - SAC

Endemicity unknown
PC not required
PC delivered
Surveillance (prevalence <1%)
PC not delivered - Low/Moderate endemicity
PC not delivered - High endemicity
No data available

Boundaries, names and designations used here do not imply expression of WHO opinion concerning the legal status of any country, territory or area, or of its authorities, or concerning delimitation of frontiers or boundaries. Dotted / dashed lines represent approximate border lines for which there may not yet be full agreement.

## **Data Source:**

Data provided by health ministries to ESPEN through WHO reporting processes. All reasonable precautions have been taken to verify this information

Copyright 2024 WHO. All rights reserved. Generated 26 January 2024