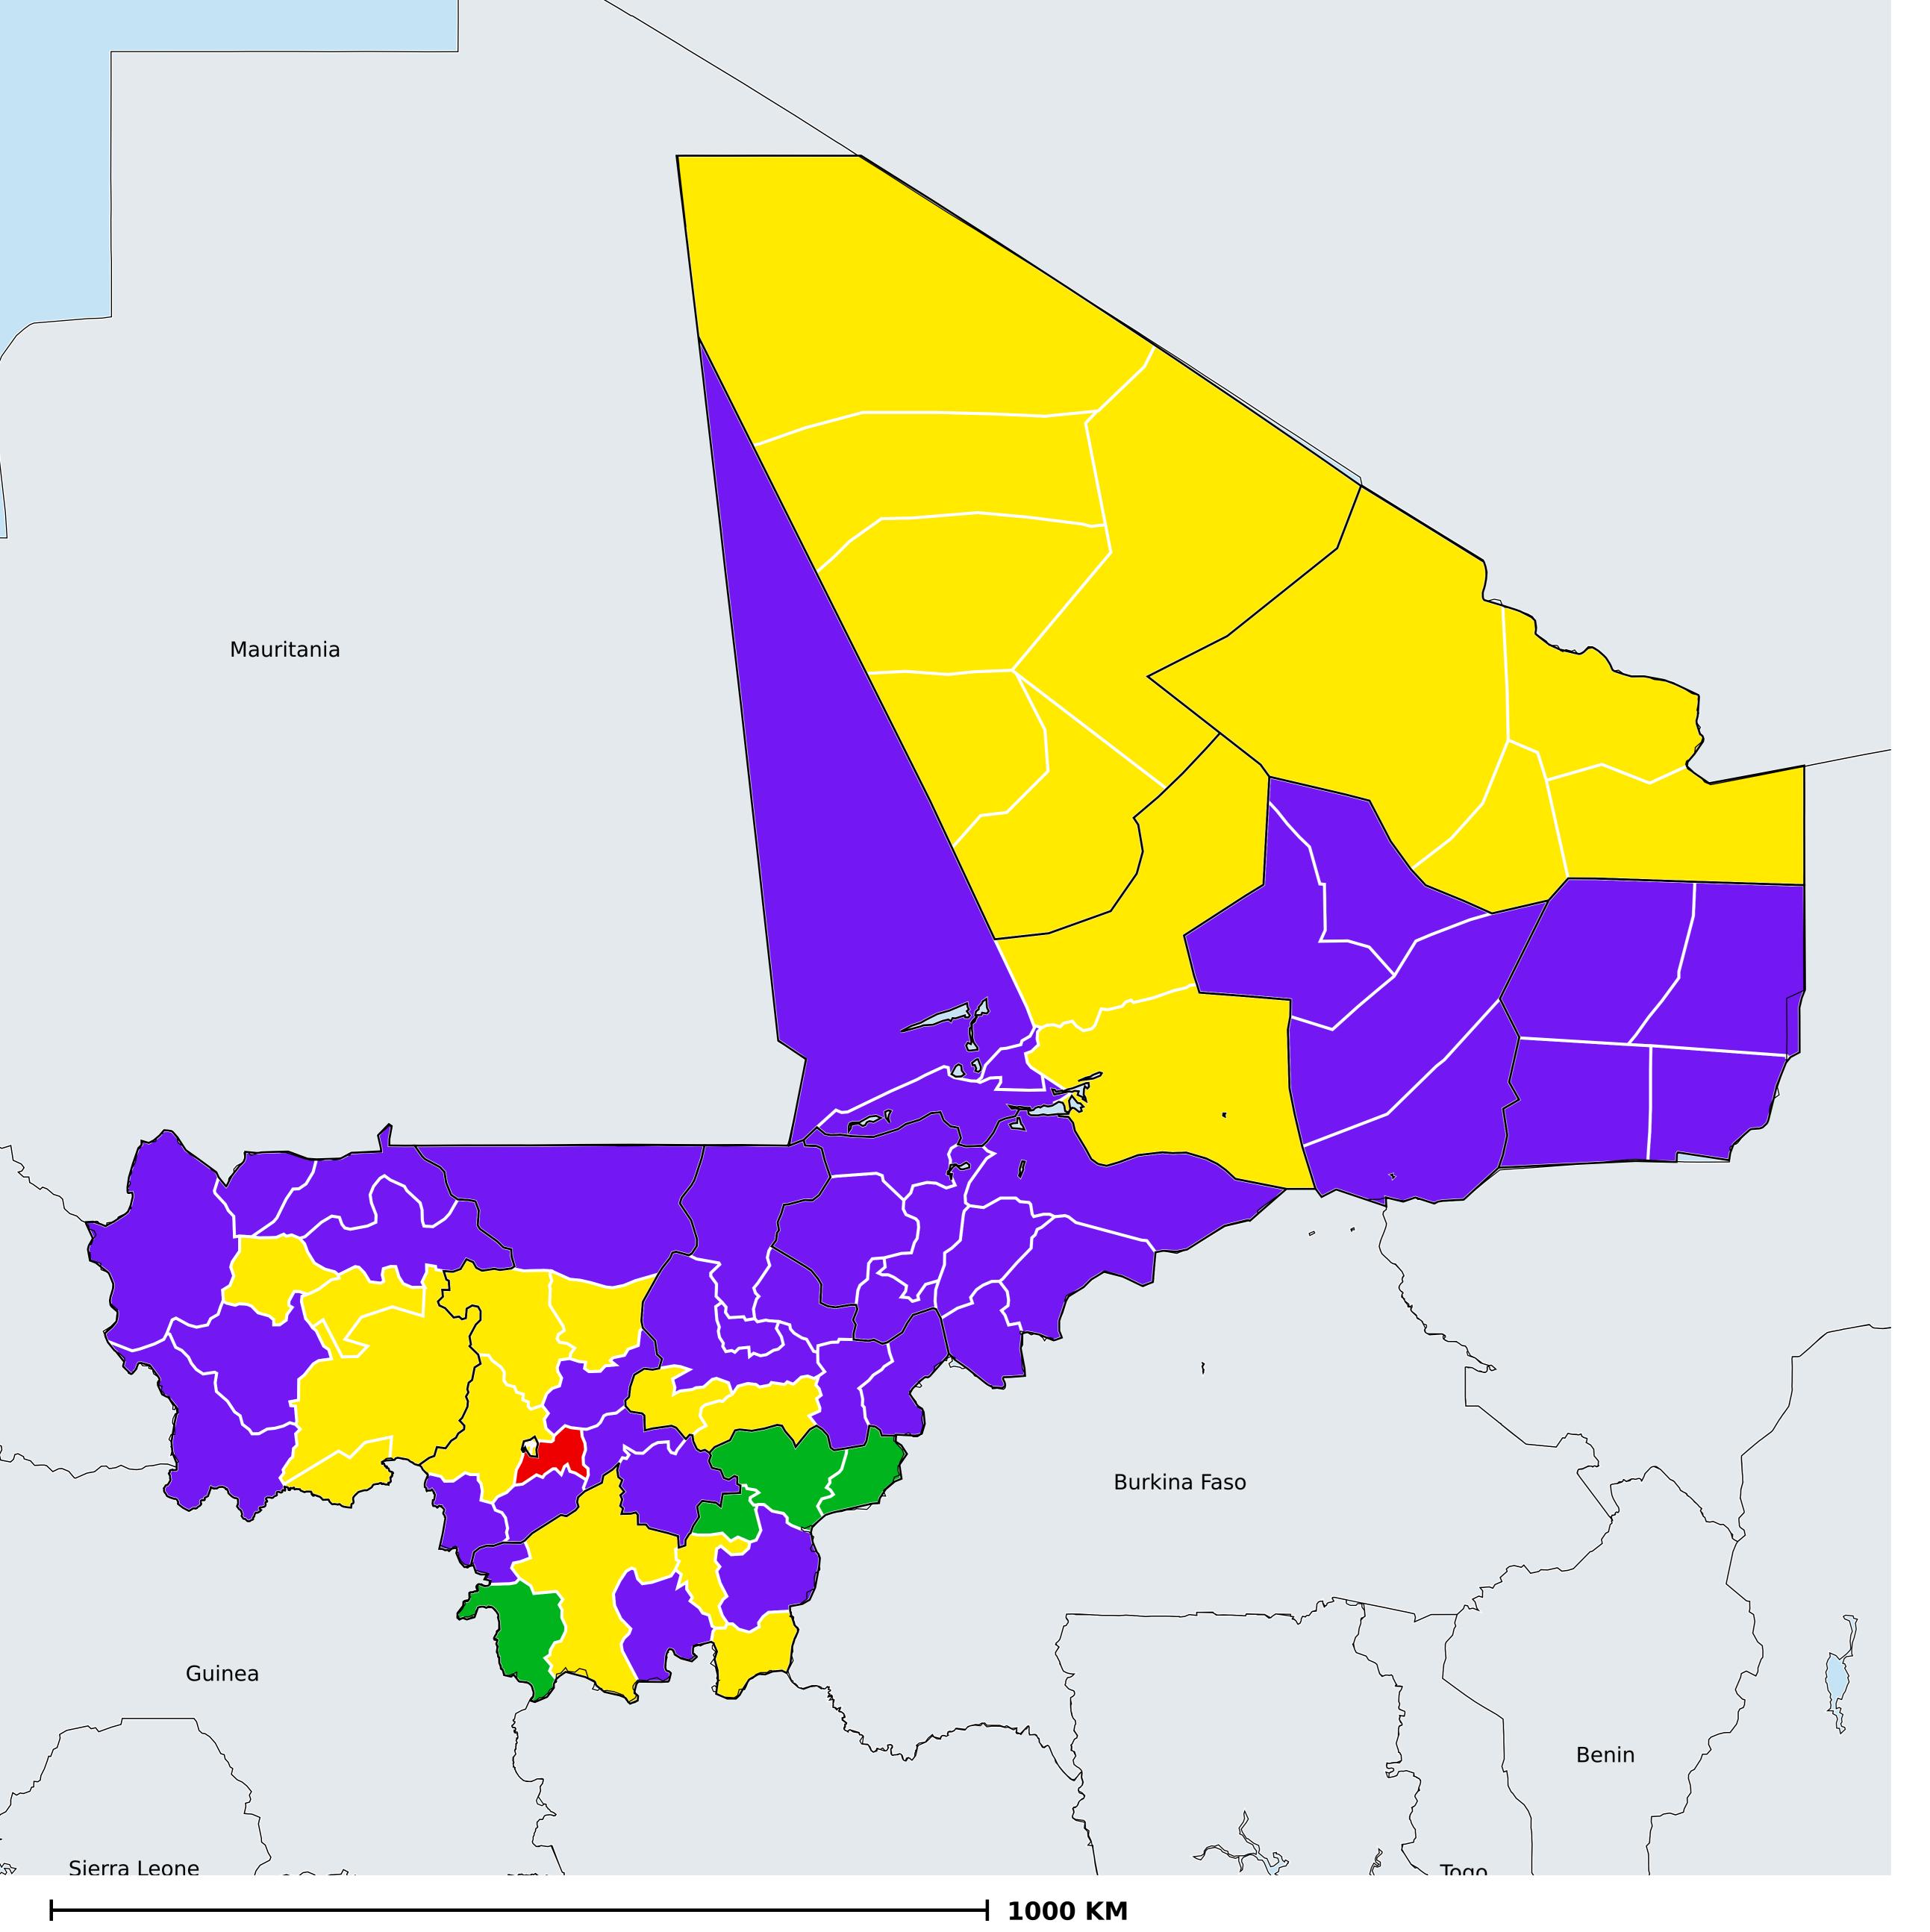

## Mali (2020)

Geographic coverage - SAC MDA/PC coverage of Schistosomiasis

Schistosomiasis > MDA/PC coverage > Geographic coverage - SAC

Endemicity unknown
PC not required
PC delivered
PC not delivered - Low/Moderate endemicity
PC not delivered - High endemicity
No data available

Boundaries, names and designations used here do not imply expression of WHO opinion concerning the legal status of any country, territory or area, or of its authorities, or concerning delimitation of frontiers or boundaries. Dotted / dashed lines represent approximate border lines for which there may not yet be full agreement.

## **Data Source:**

Data provided by health ministries to ESPEN through WHO reporting processes. All reasonable precautions have been taken to verify this information

Copyright 2023 WHO. All rights reserved. Generated 19 September 2023