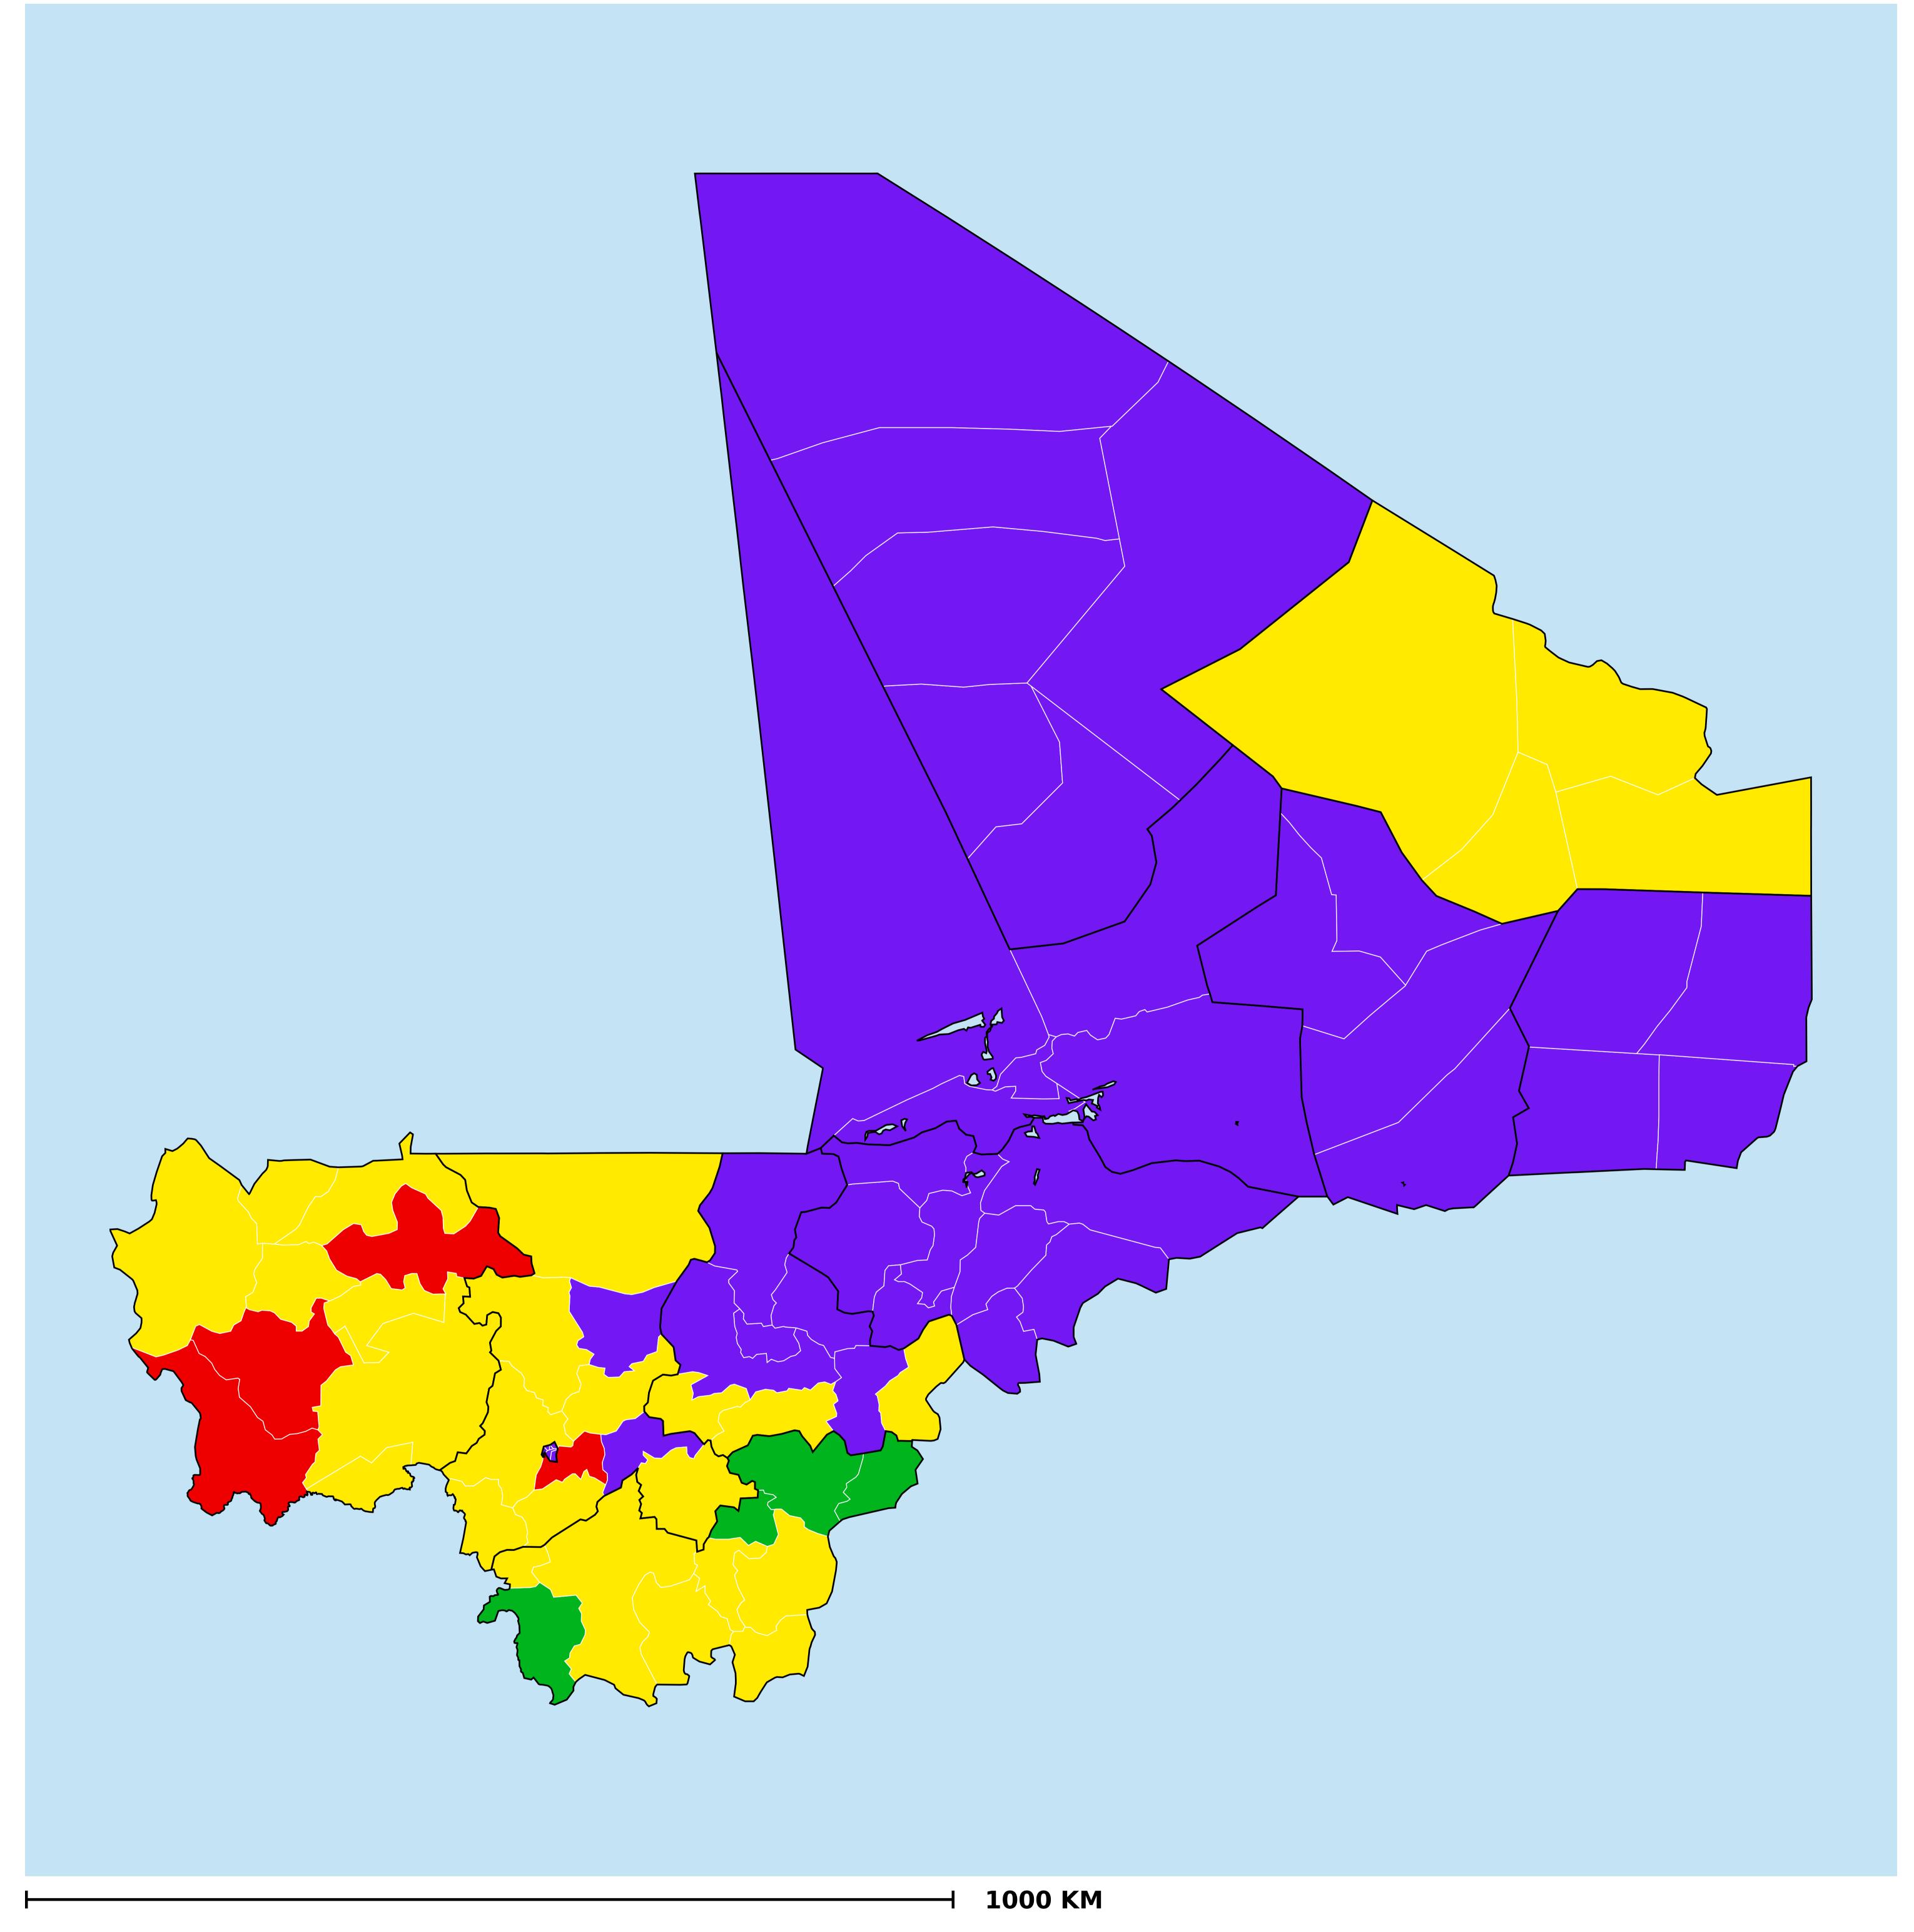

## Mali (2018)

## Geographic coverage - SAC MDA/PC coverage of Schistosomiasis

Boundaries, names and designations used here do not imply expression of WHO opinion concerning the legal status of any country, territory or area, or of its authorities, or concerning delimitation of frontiers or boundaries. Dotted / dashed lines represent approximate border lines for which there may not yet be full agreement.

Schistosomiasis > MDA/PC coverage > Geographic coverage - SAC

Endemicity unknown
PC not required
PC delivered
PC not delivered - Low/Moderate endemicity
PC not delivered - High endemicity
No data available