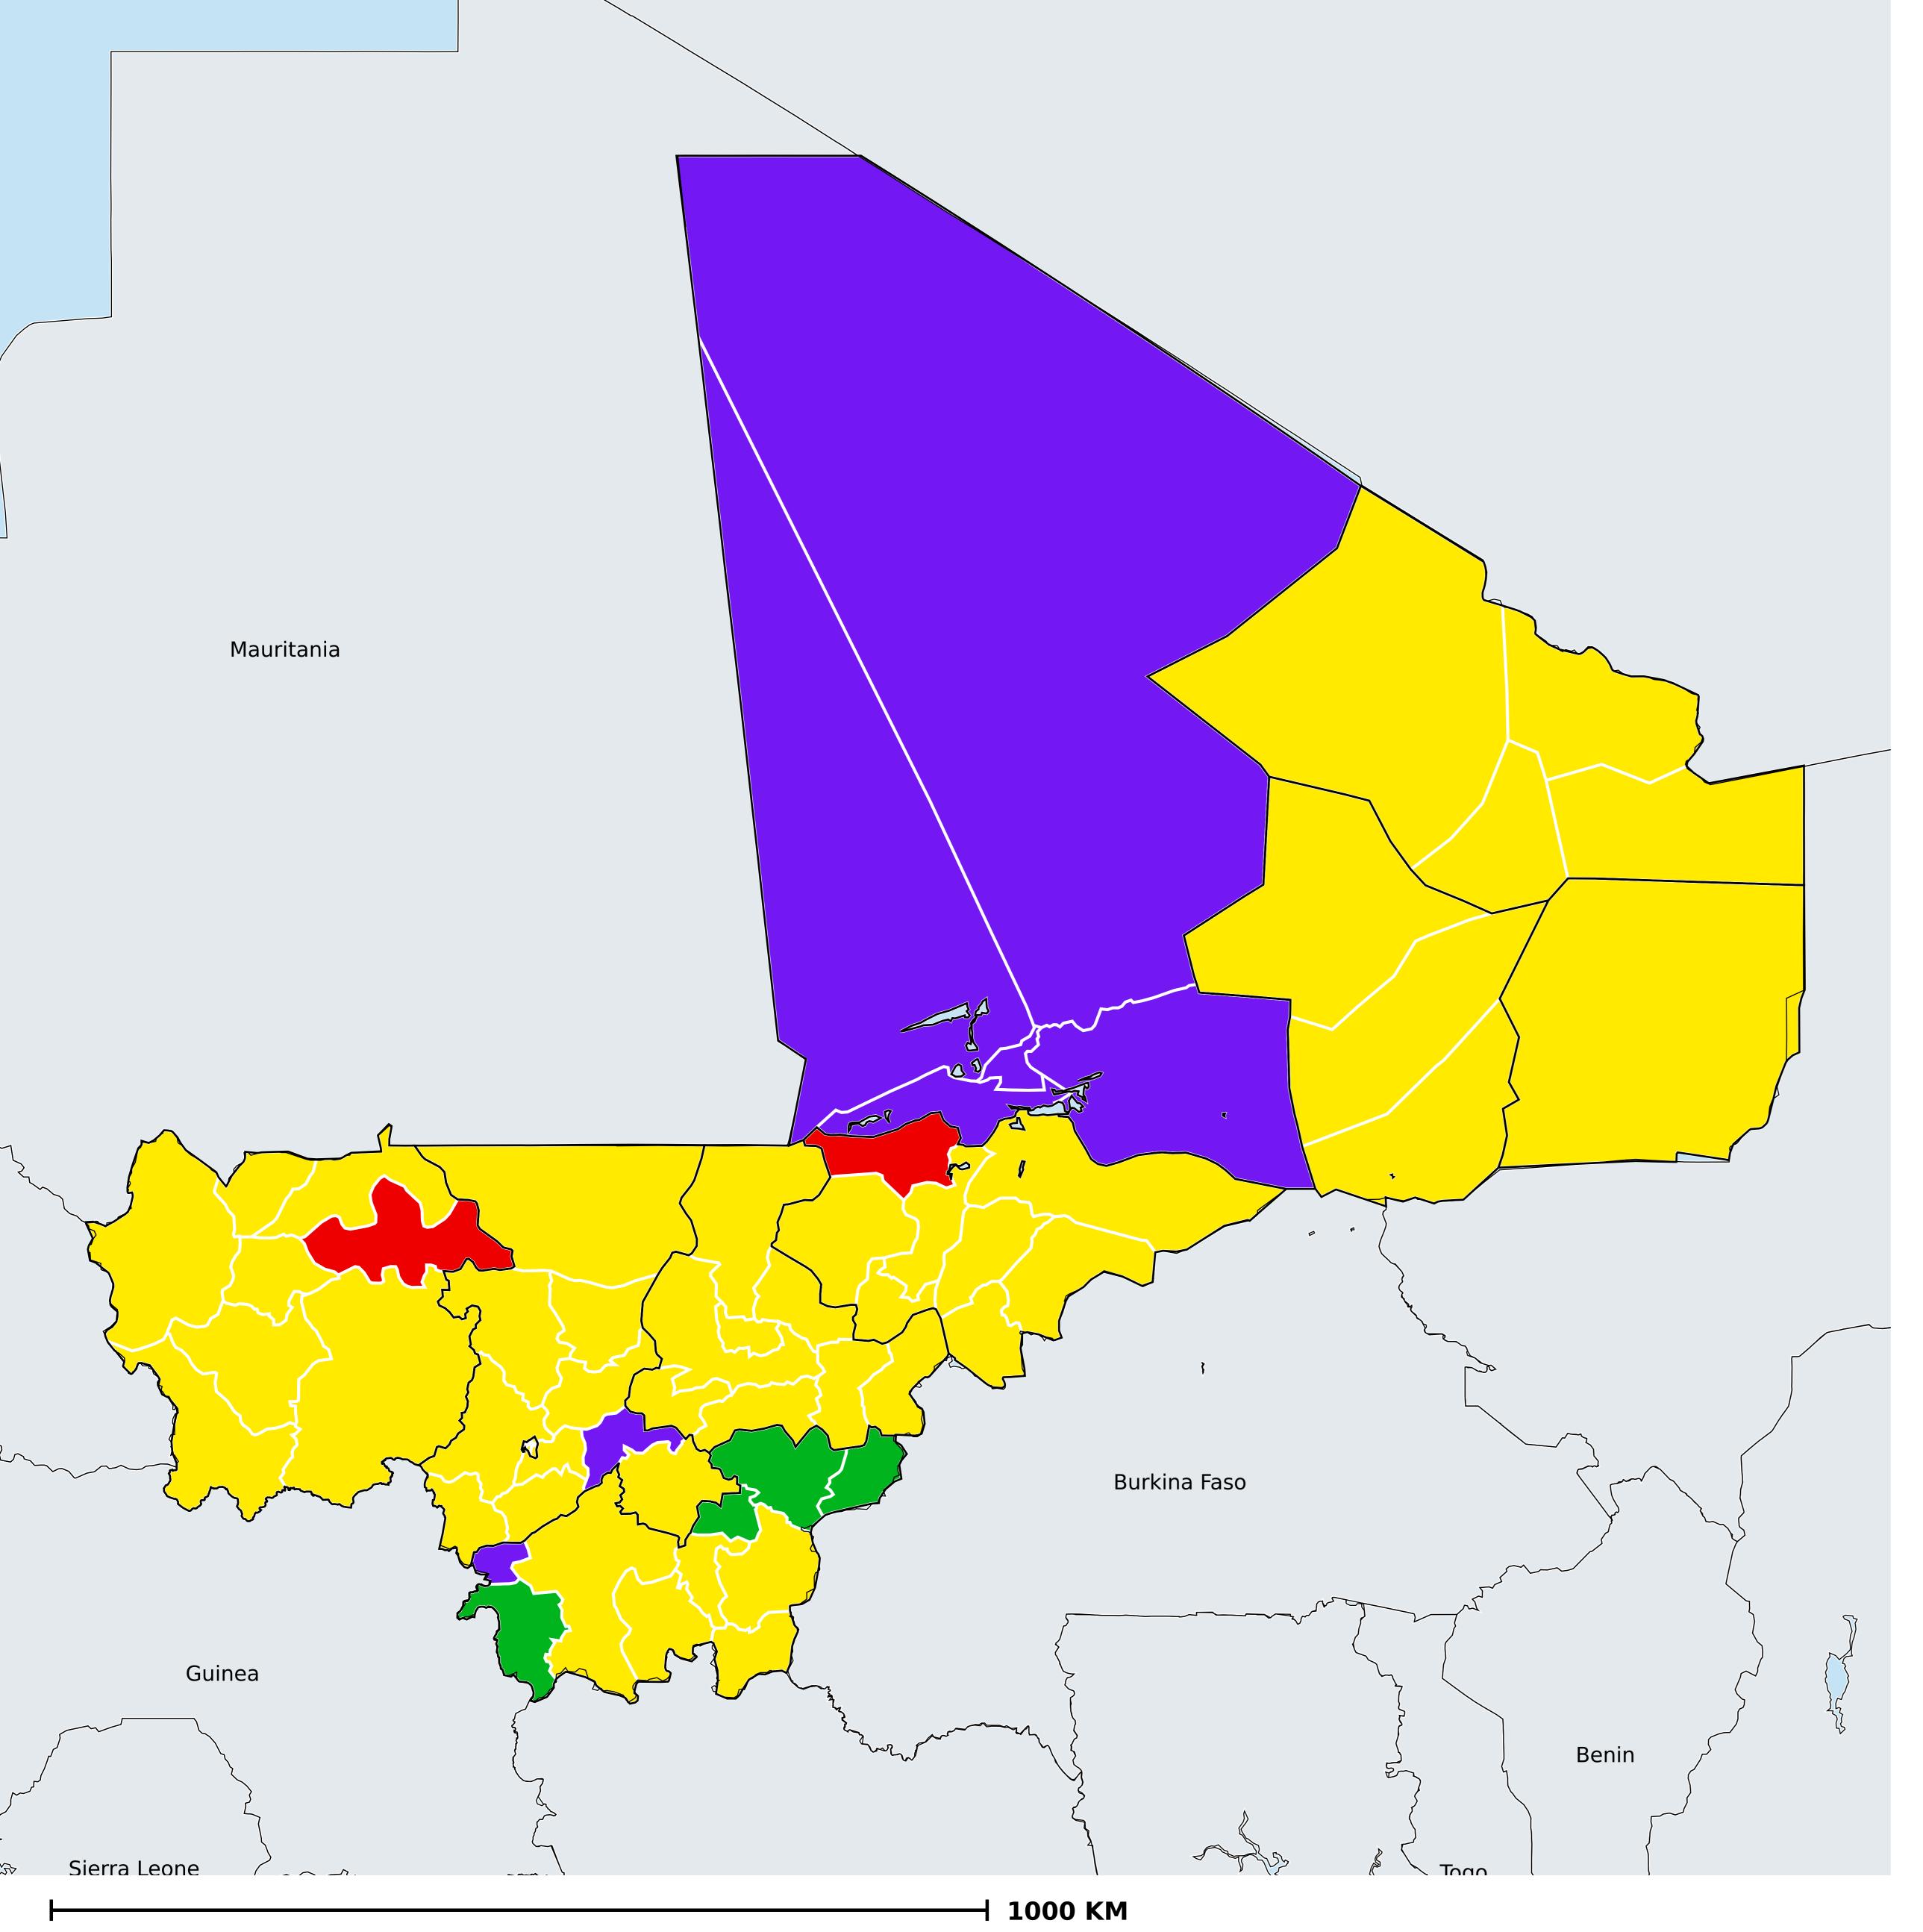

## Mali (2014)

Geographic coverage - SAC MDA/PC coverage of Schistosomiasis

Schistosomiasis > MDA/PC coverage > Geographic coverage - SAC

Endemicity unknown
PC not required
PC delivered
PC not delivered - Low/Moderate endemicity
PC not delivered - High endemicity
No data available

Boundaries, names and designations used here do not imply expression of WHO opinion concerning the legal status of any country, territory or area, or of its authorities, or concerning delimitation of frontiers or boundaries. Dotted / dashed lines represent approximate border lines for which there may not yet be full agreement.

## **Data Source:**

Data provided by health ministries to ESPEN through WHO reporting processes. All reasonable precautions have been taken to verify this information

Copyright 2023 WHO. All rights reserved. Generated 19 September 2023