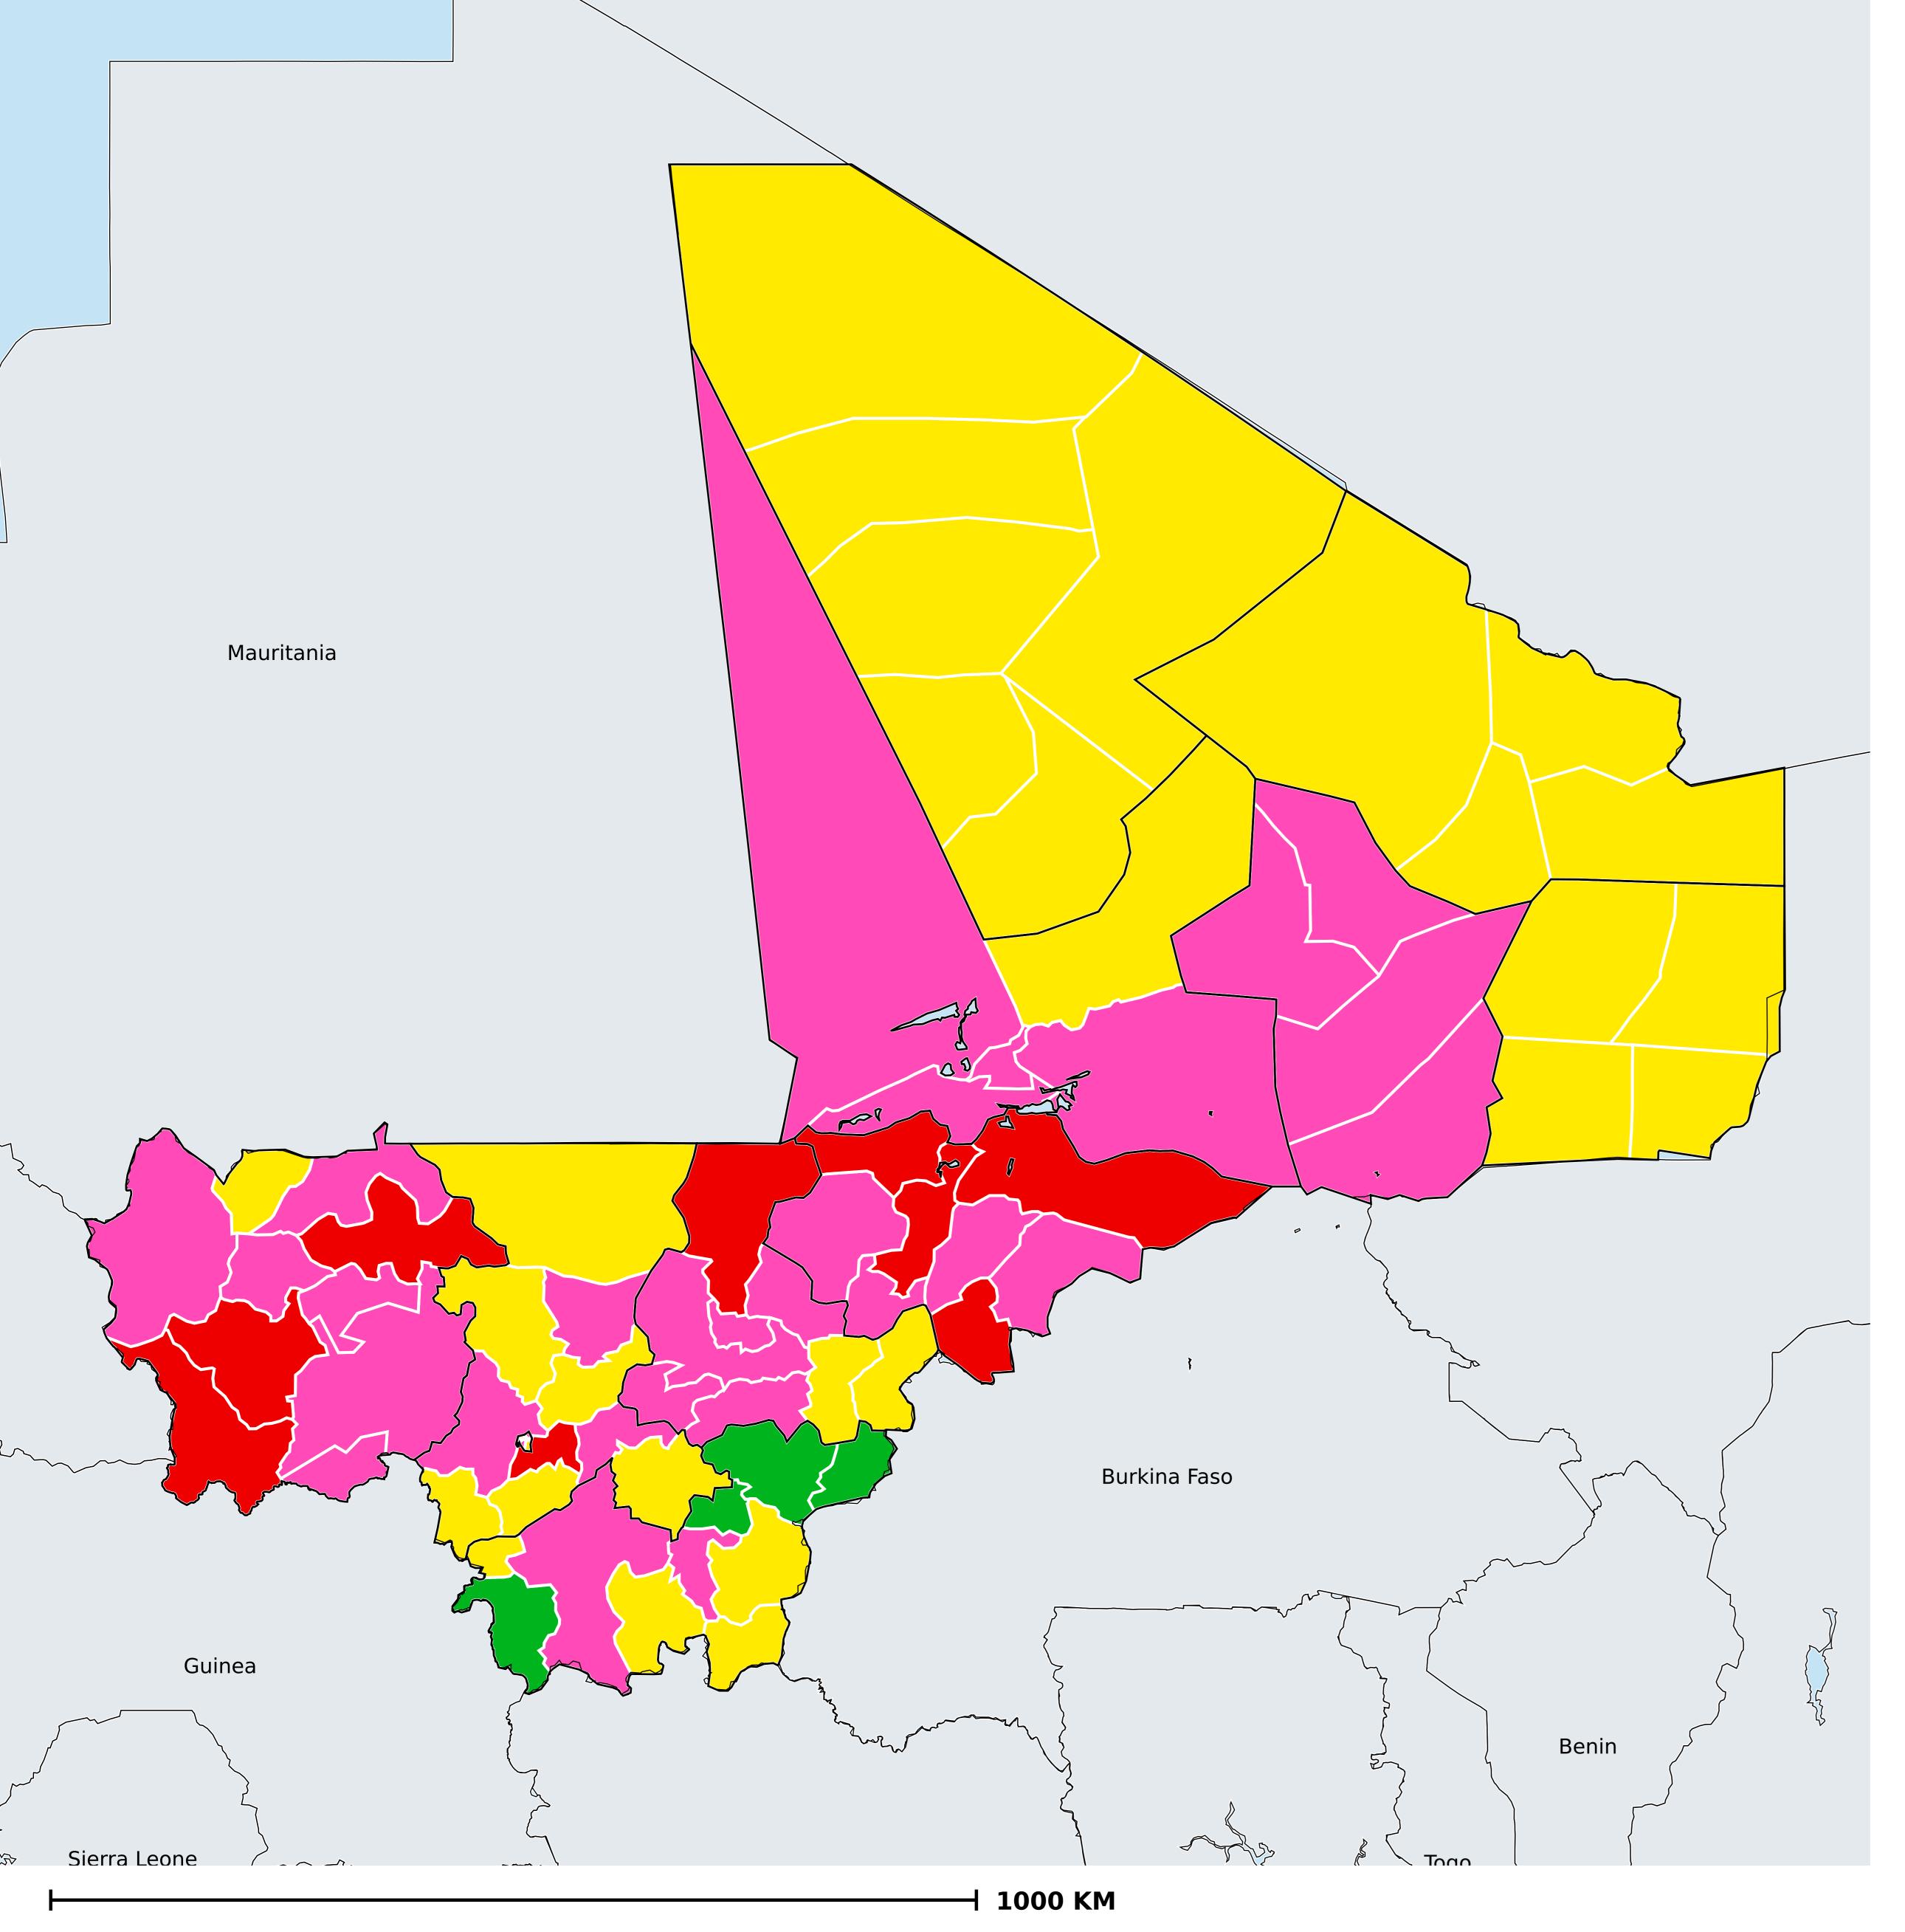

## Schistosomiasis > Endemicity

Boundaries, names and designations used here do not imply expression of WHO opinion concerning the legal status of any country, territory or area, or of its authorities, or concerning delimitation of frontiers or boundaries. Dotted / dashed lines represent approximate border lines for which there may not yet be full agreement.

## **Data Source:**

Data provided by health ministries to ESPEN through WHO reporting processes. All reasonable precautions have been taken to verify this information

Copyright 2023 WHO. All rights reserved. Generated 19 September 2023