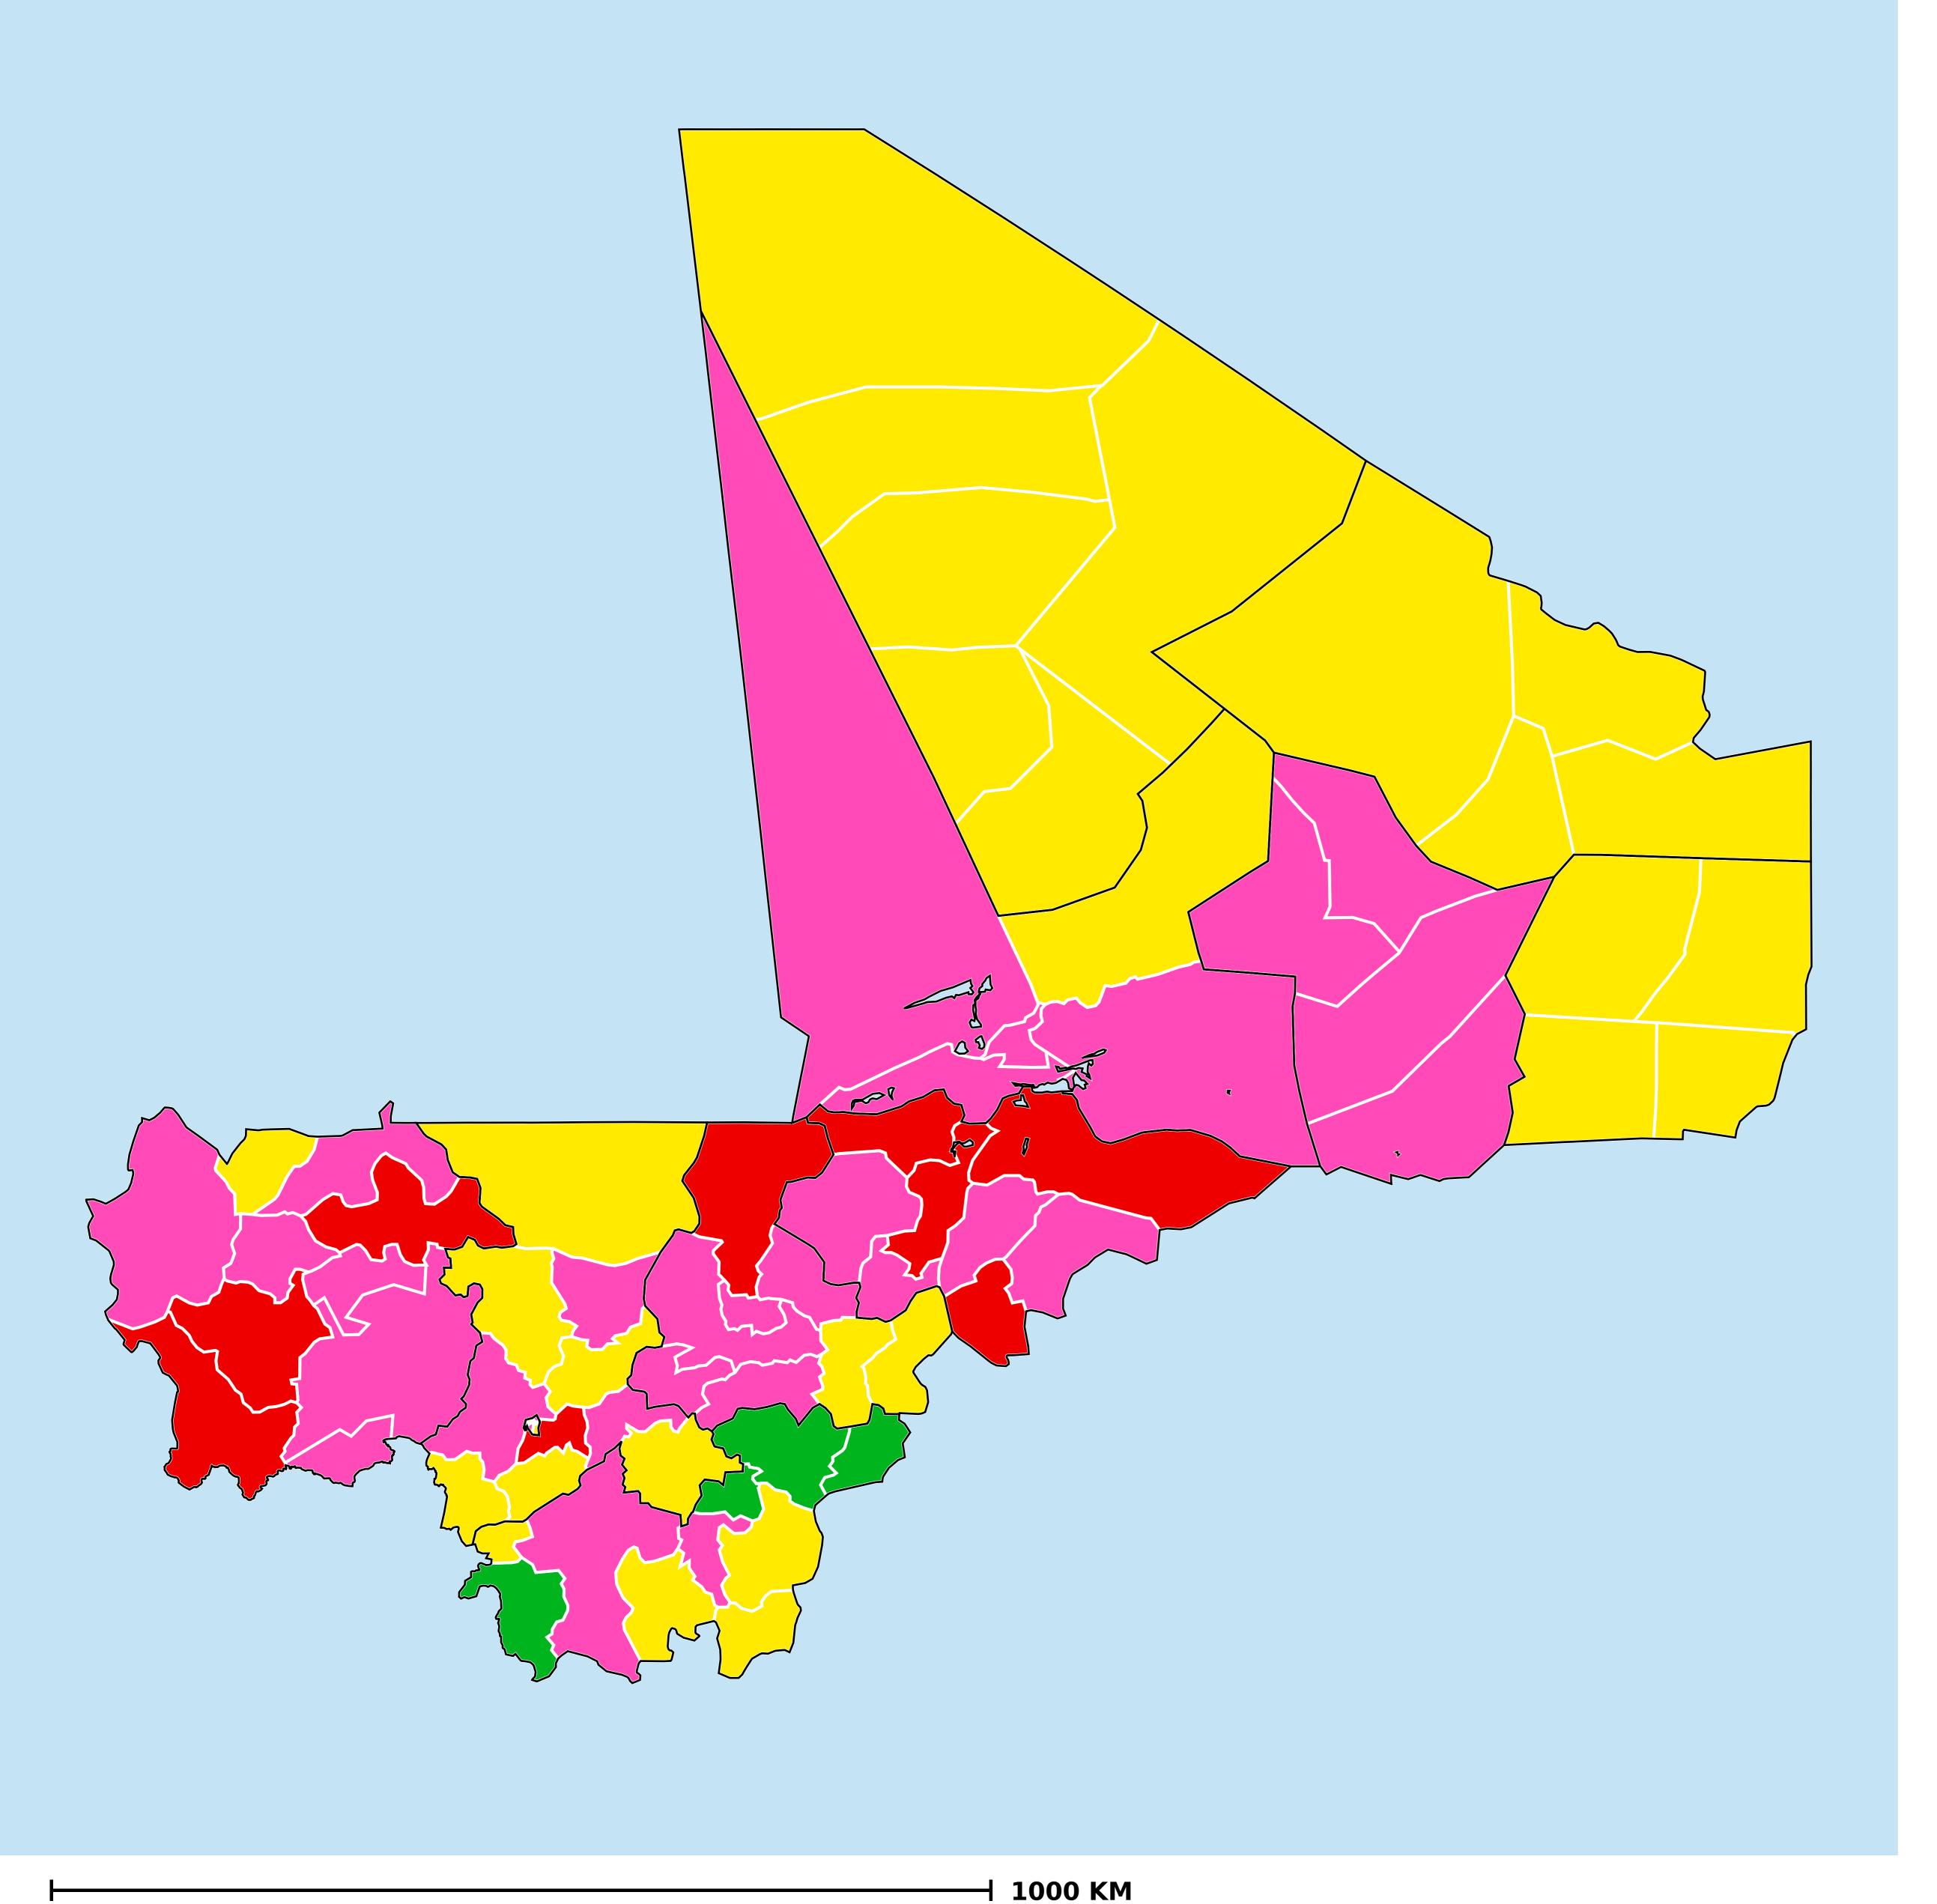

## Mali (2018)

## Status of Schistosomiasis Elimination

## Schistosomiasis > Endemicity

Boundaries, names and designations used here do not imply expression of WHO opinion concerning the legal status of any country, territory or area, or of its authorities, or concerning delimitation of frontiers or boundaries. Dotted / dashed lines represent approximate border lines for which there may not yet be full agreement.

## **Data Source:**

Data provided by health ministries to ESPEN through WHO reporting processes. All reasonable precautions have been taken to verify this information

Copyright 2023 WHO. All rights reserved. Generated 18 September 2023