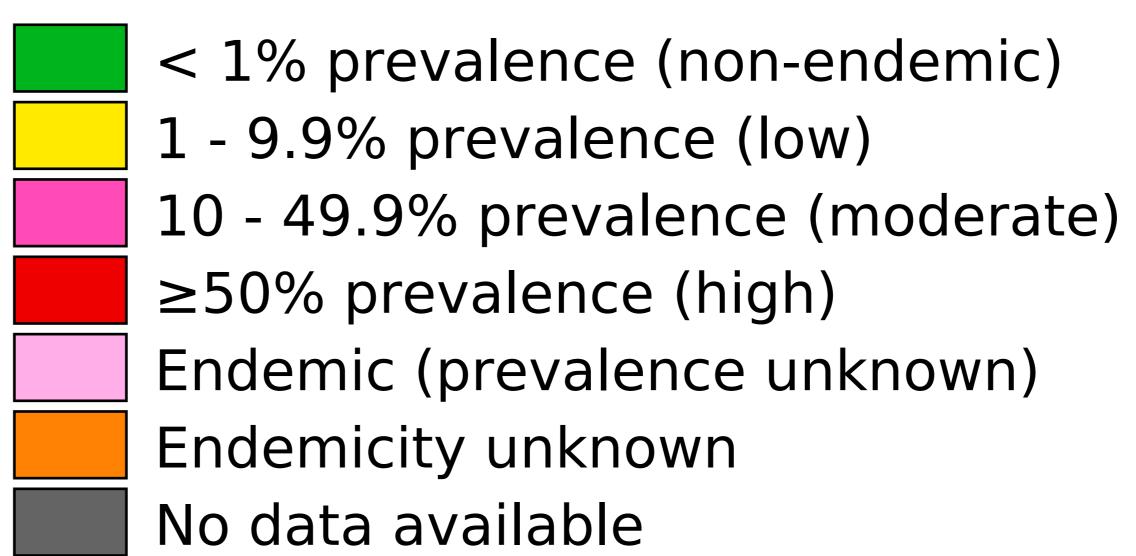

## Schistosomiasis > Endemicity

Boundaries, names and designations used here do not imply expression of WHO opinion concerning the legal status of any country, territory or area, or of its authorities, or concerning delimitation of frontiers or boundaries. Dotted / dashed lines represent approximate border lines for which there may not yet be full agreement.