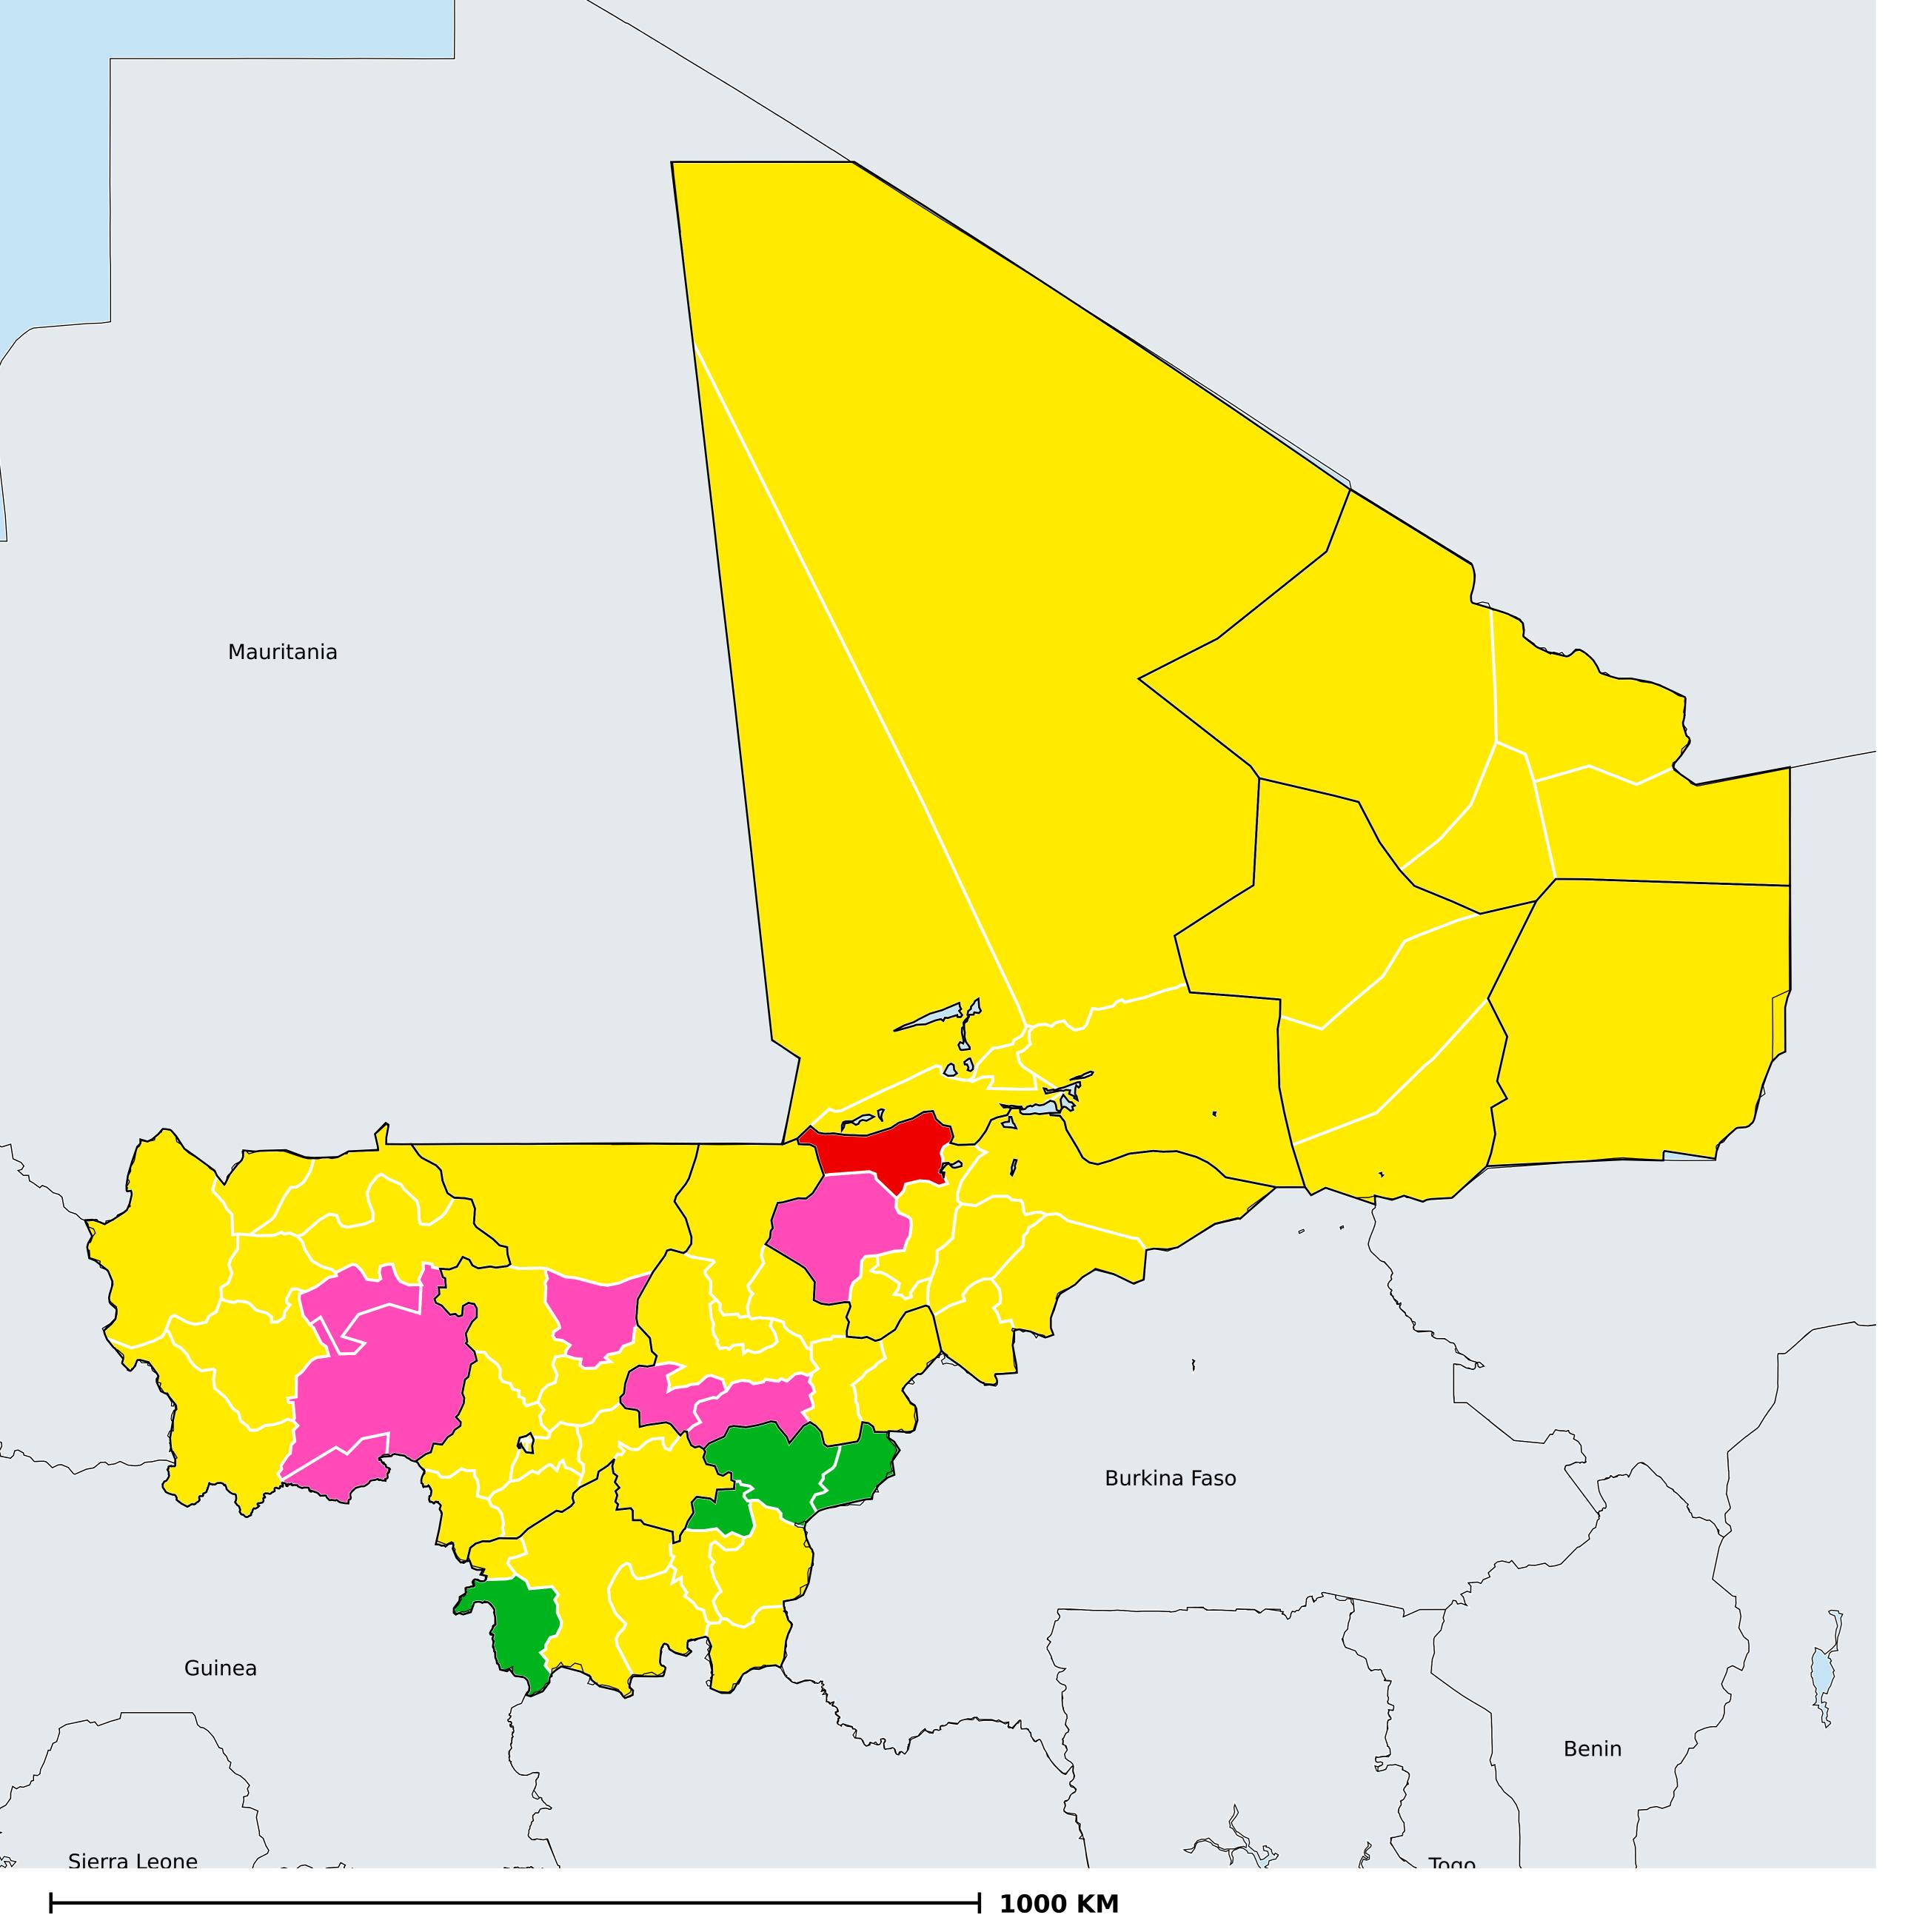

## Mali (2016)

## Status of Schistosomiasis Elimination

## Schistosomiasis > Endemicity

Boundaries, names and designations used here do not imply expression of WHO opinion concerning the legal status of any country, territory or area, or of its authorities, or concerning delimitation of frontiers or boundaries. Dotted / dashed lines represent approximate border lines for which there may not yet be full agreement.

## **Data Source:**

Data provided by health ministries to ESPEN through WHO reporting processes. All reasonable precautions have been taken to verify this information

Copyright 2023 WHO. All rights reserved. Generated 18 September 2023