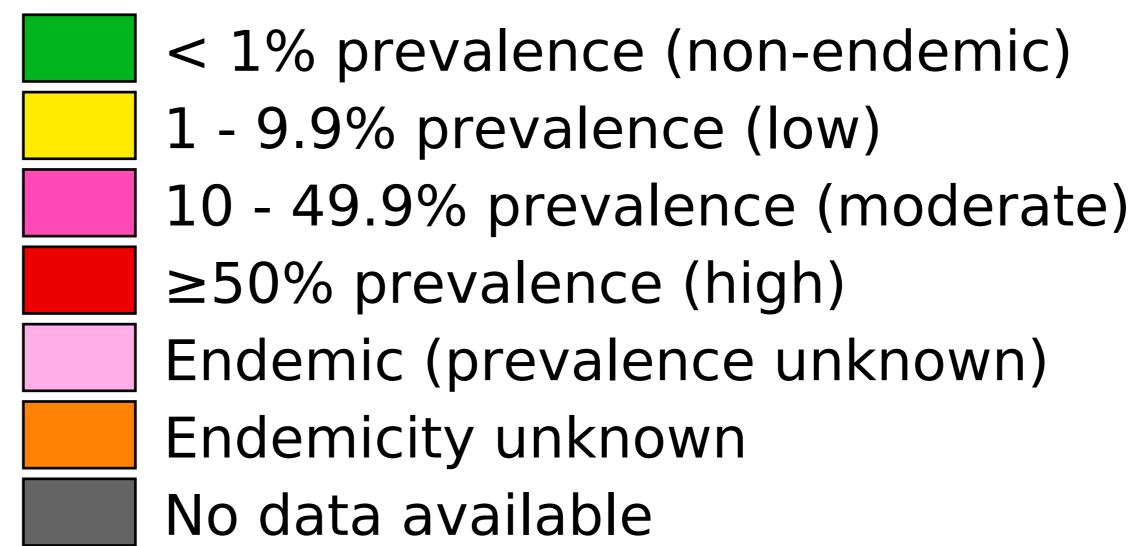

## Schistosomiasis > Endemicity

Boundaries, names and designations used here do not imply expression of WHO opinion concerning the legal status of any country, territory or area, or of its authorities, or concerning delimitation of frontiers or boundaries. Dotted / dashed lines represent approximate border lines for which there may not yet be full agreement.