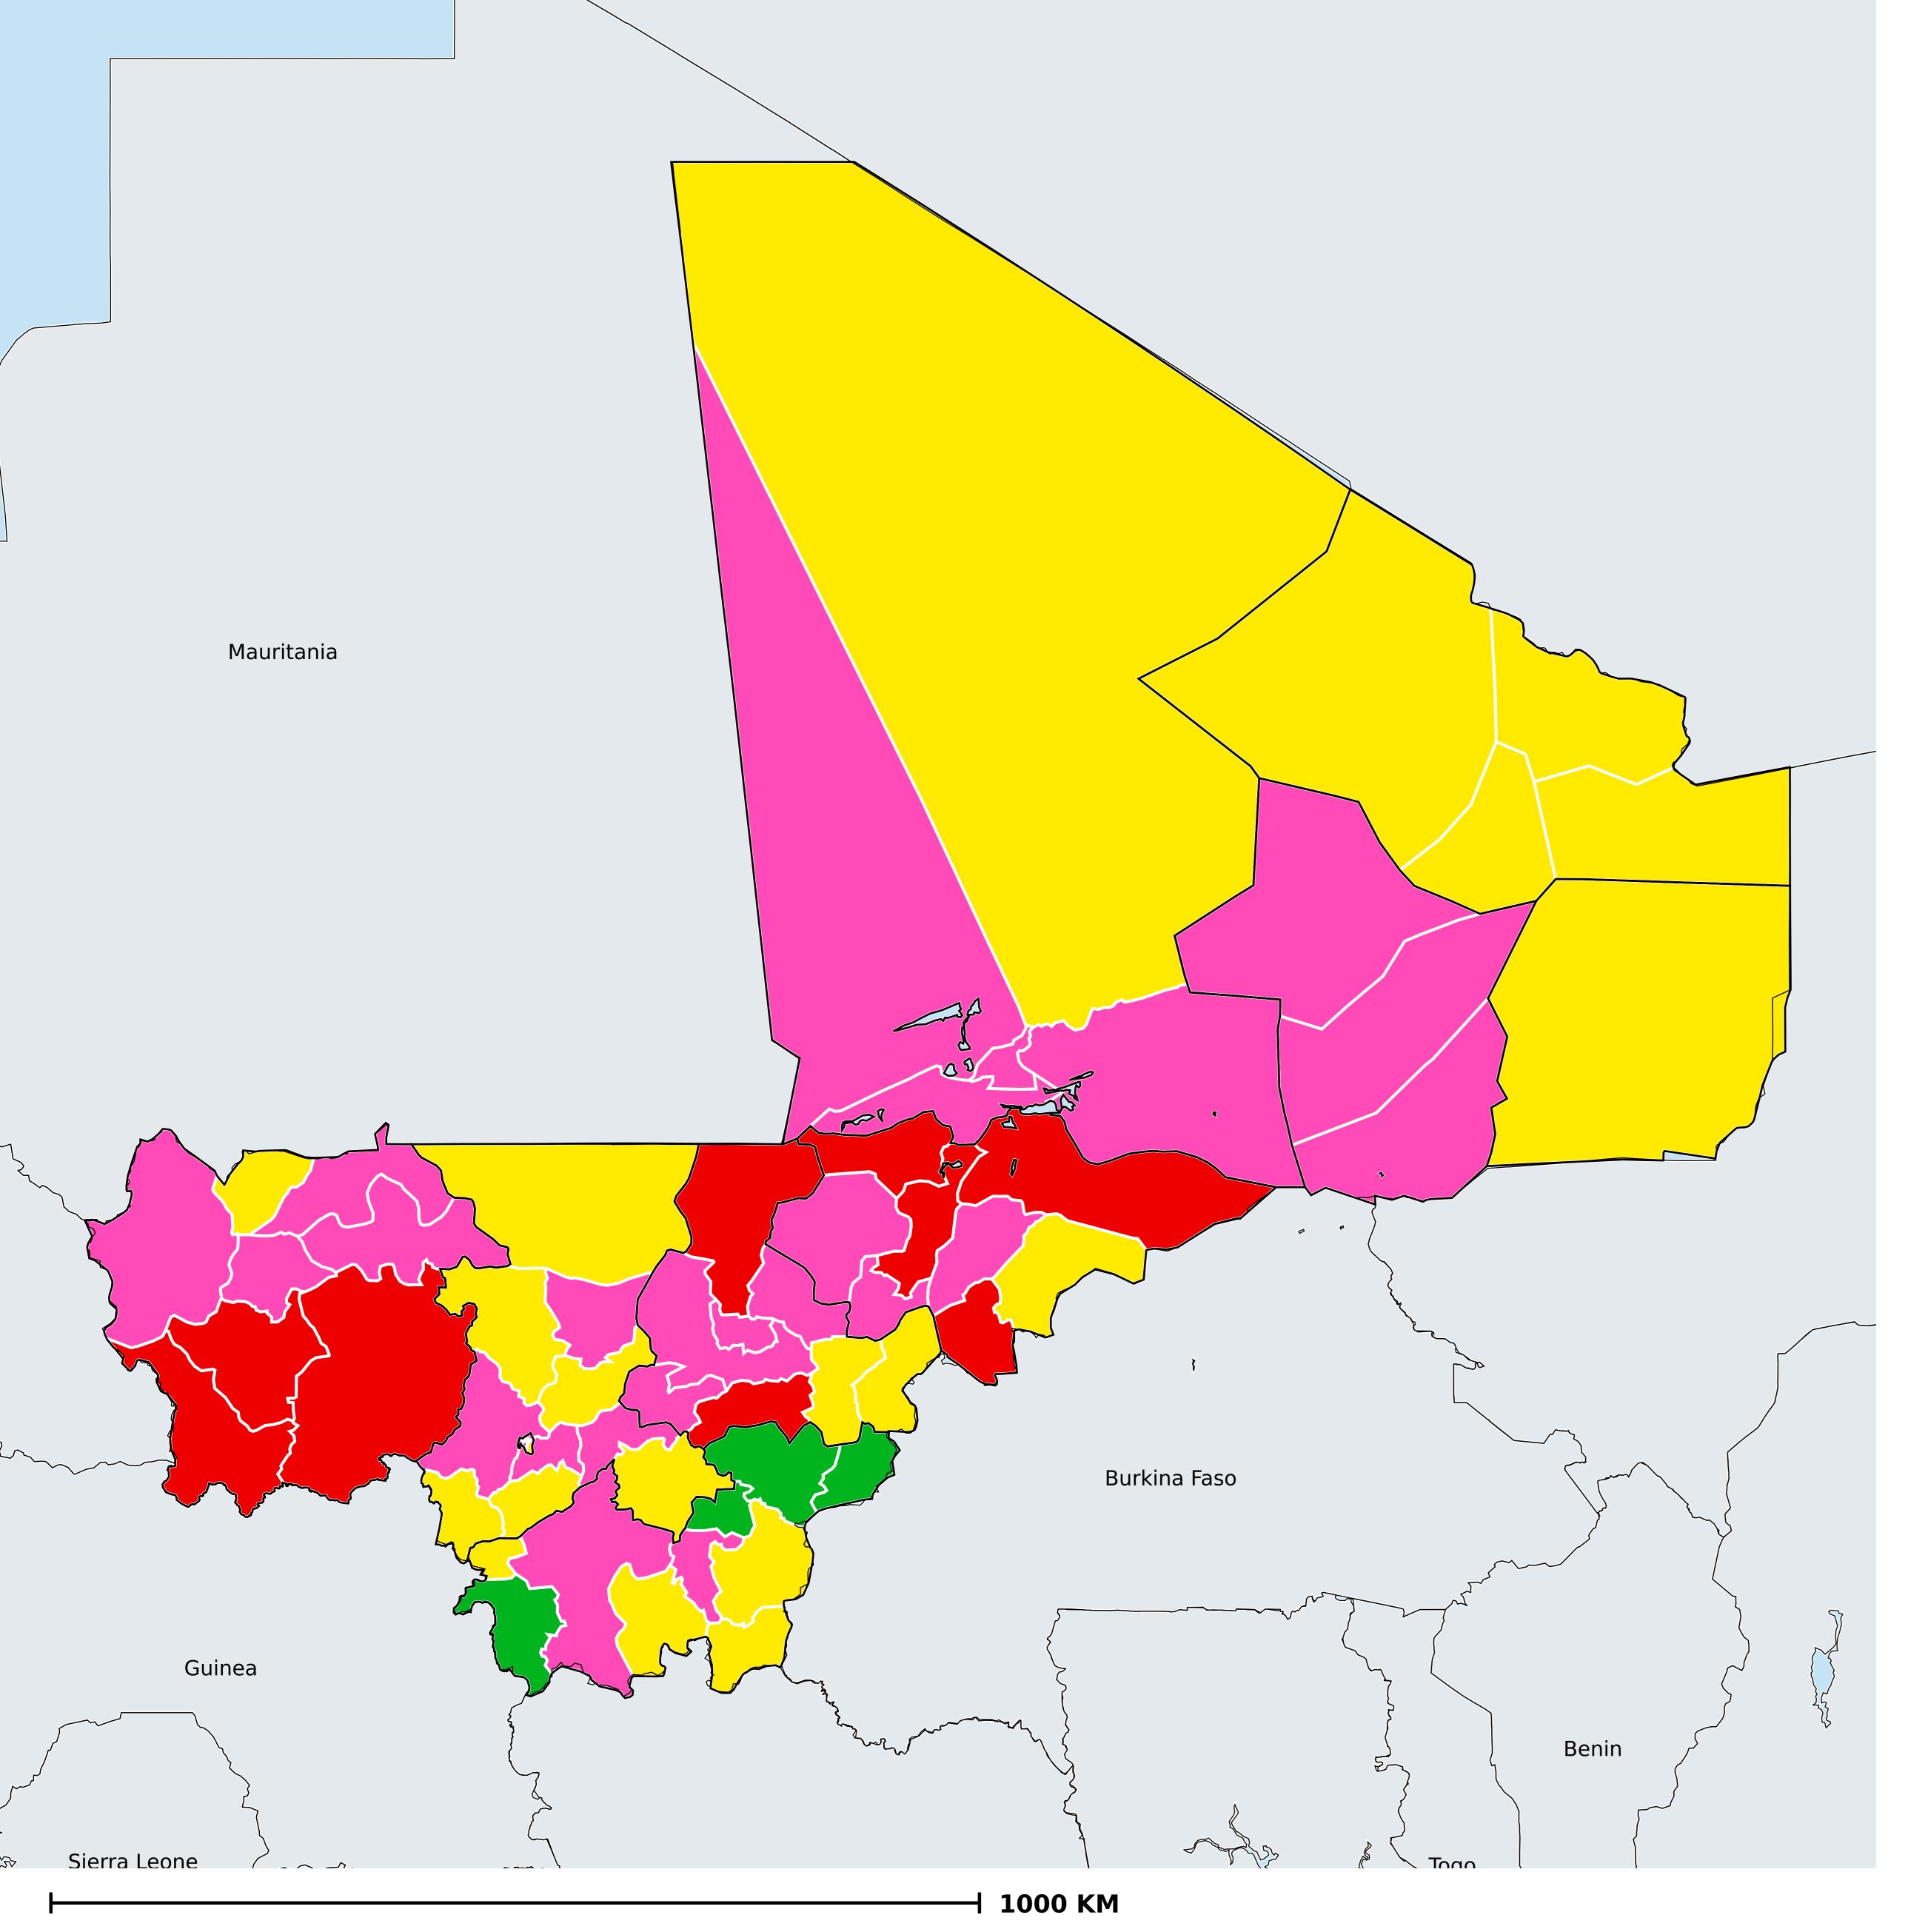

## Mali (2015)

## Status of Schistosomiasis Elimination

## Schistosomiasis > Endemicity

Boundaries, names and designations used here do not imply expression of WHO opinion concerning the legal status of any country, territory or area, or of its authorities, or concerning delimitation of frontiers or boundaries. Dotted / dashed lines represent approximate border lines for which there may not yet be full agreement.

## **Data Source:**

Data provided by health ministries to ESPEN through WHO reporting processes. All reasonable precautions have been taken to verify this information

Copyright 2023 WHO. All rights reserved. Generated 18 September 2023