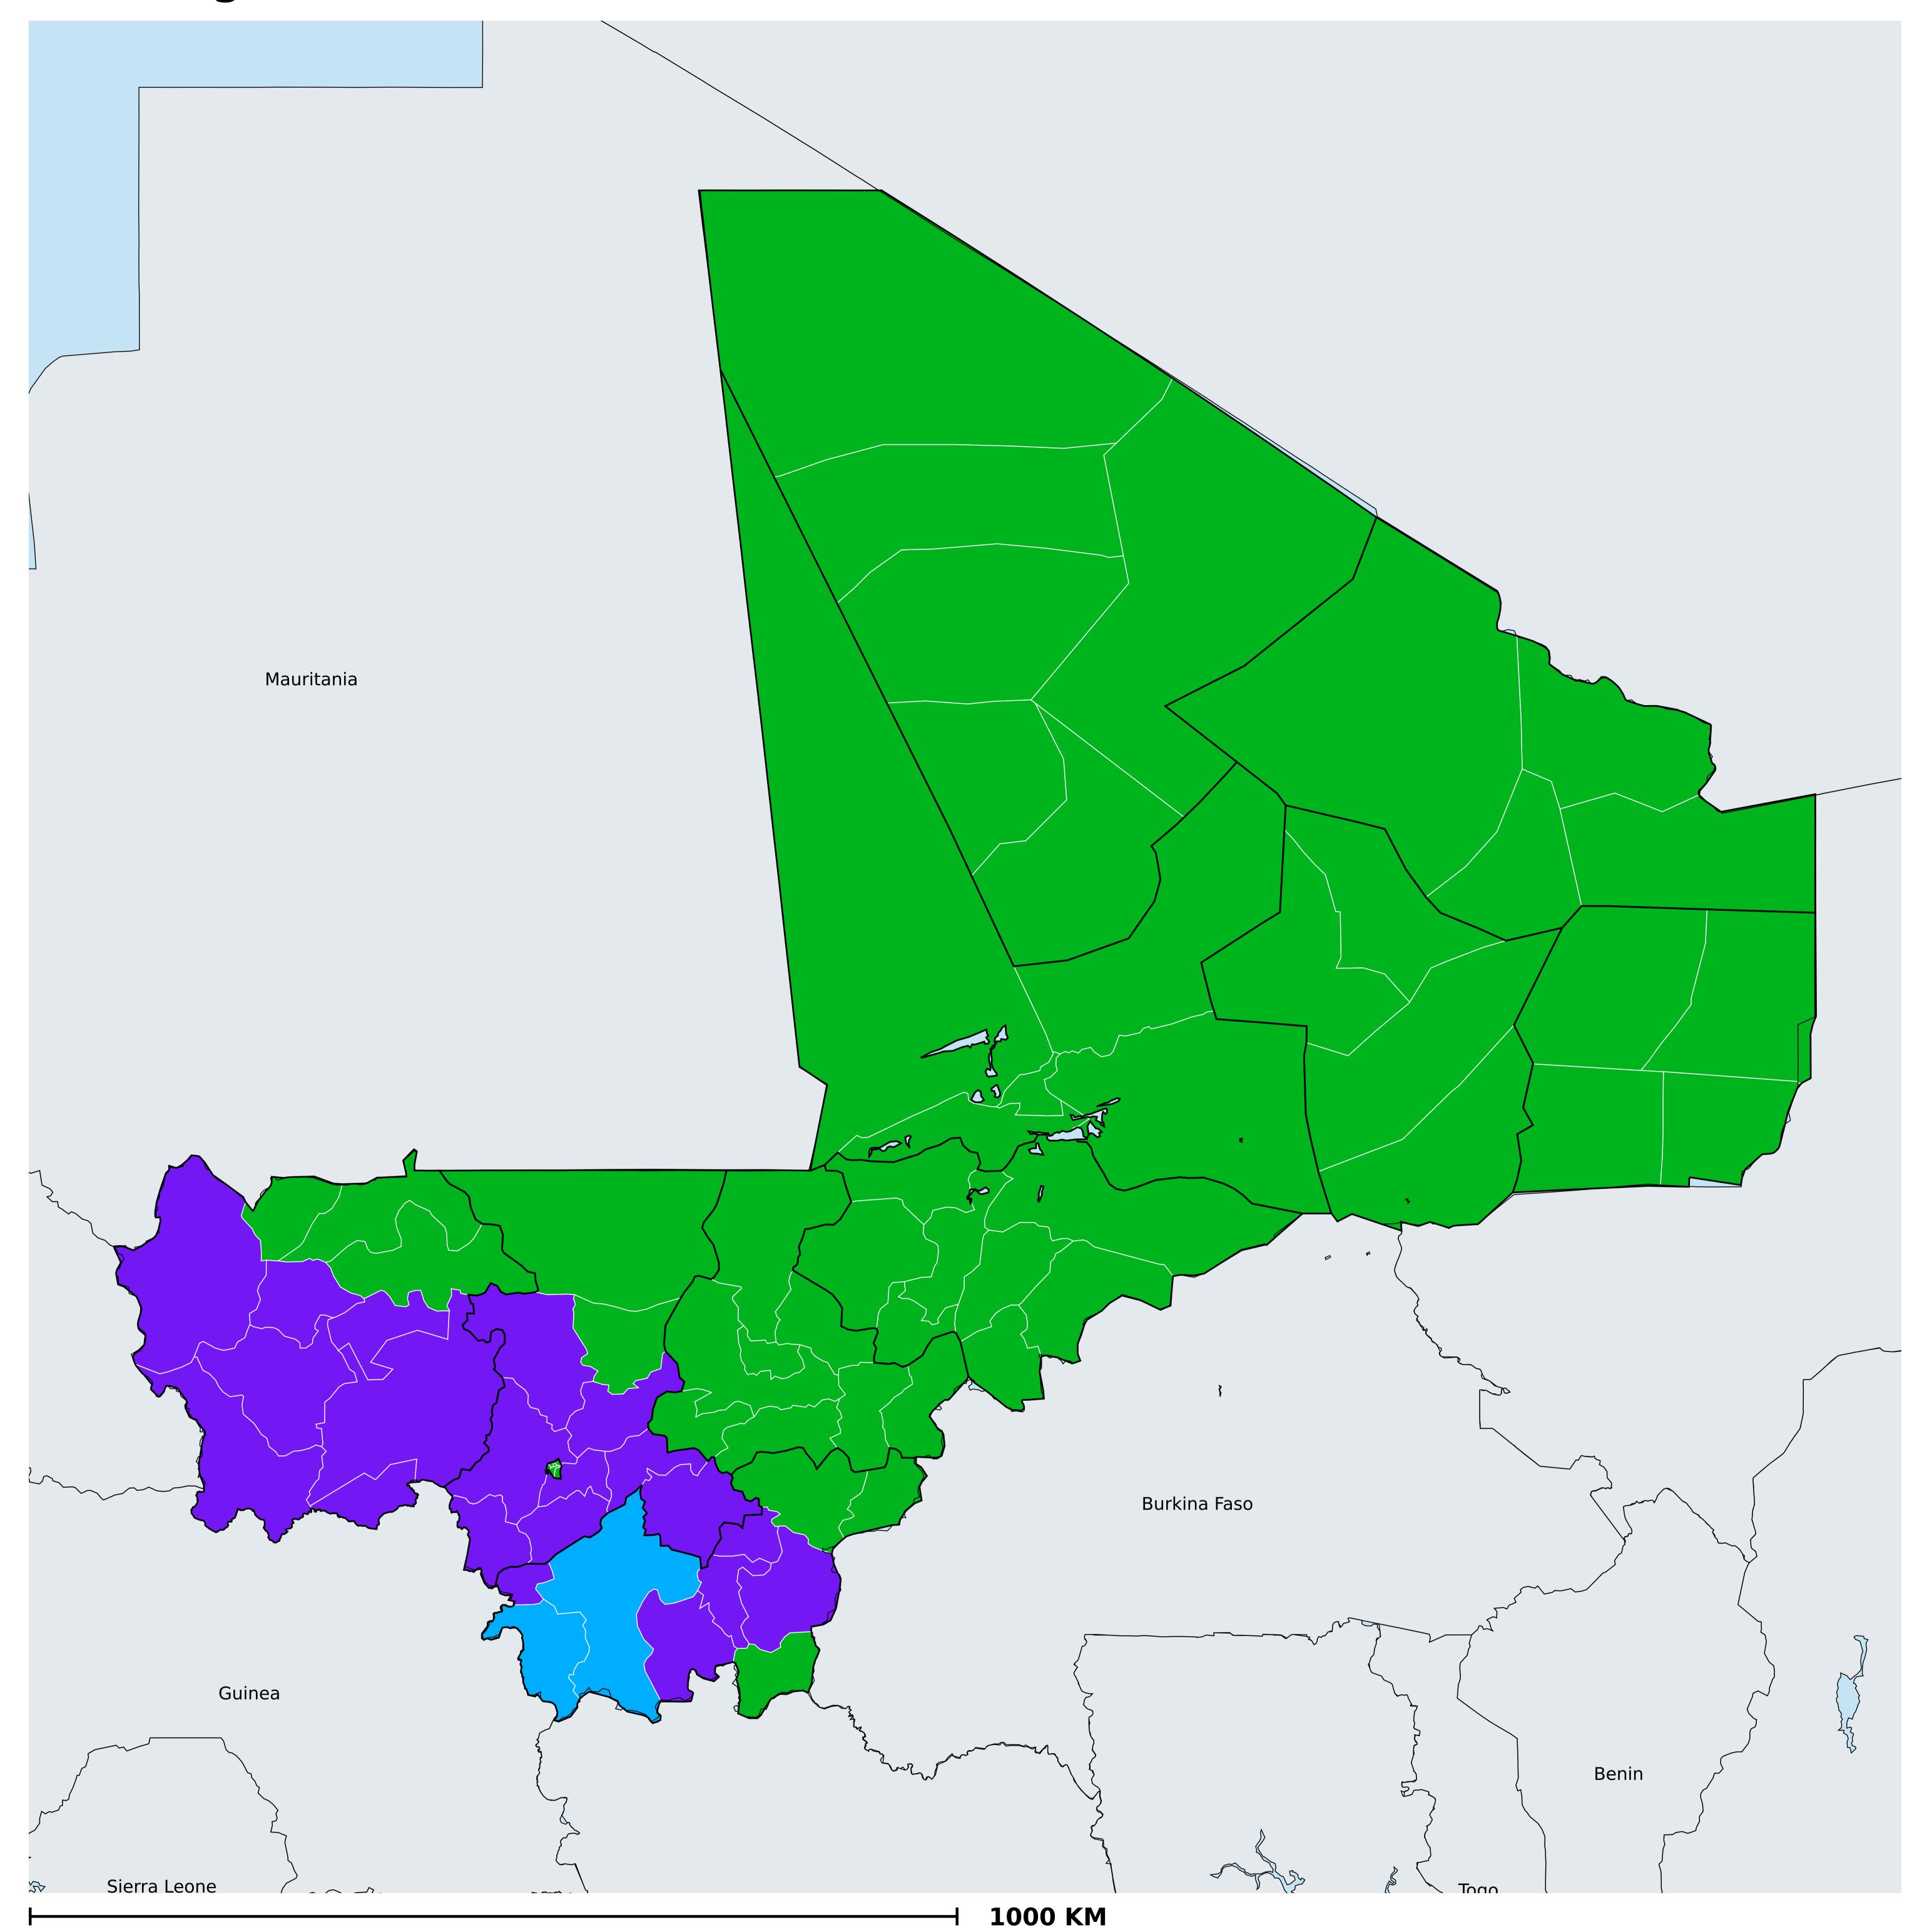

## Mali (2000-2021)

## Number of historical MDA rounds for Onchocerciasis (Geographic coverage)

Boundaries, names and designations used here do not imply expression of WHO opinion concerning the legal status of any country, territory or area, or of its authorities, or concerning delimitation of frontiers or boundaries. Dotted / dashed lines represent approximate border lines for which there may not yet be full agreement.

## Onchocerciasis > MDA/PC rounds > Historical MDA rounds

**Data Source:** Data provided by health ministries to ESPEN through WHO reporting processes. All reasonable precautions have been taken to verify this information Copyright 2024 WHO. All rights reserved. Generated 25 January 2024