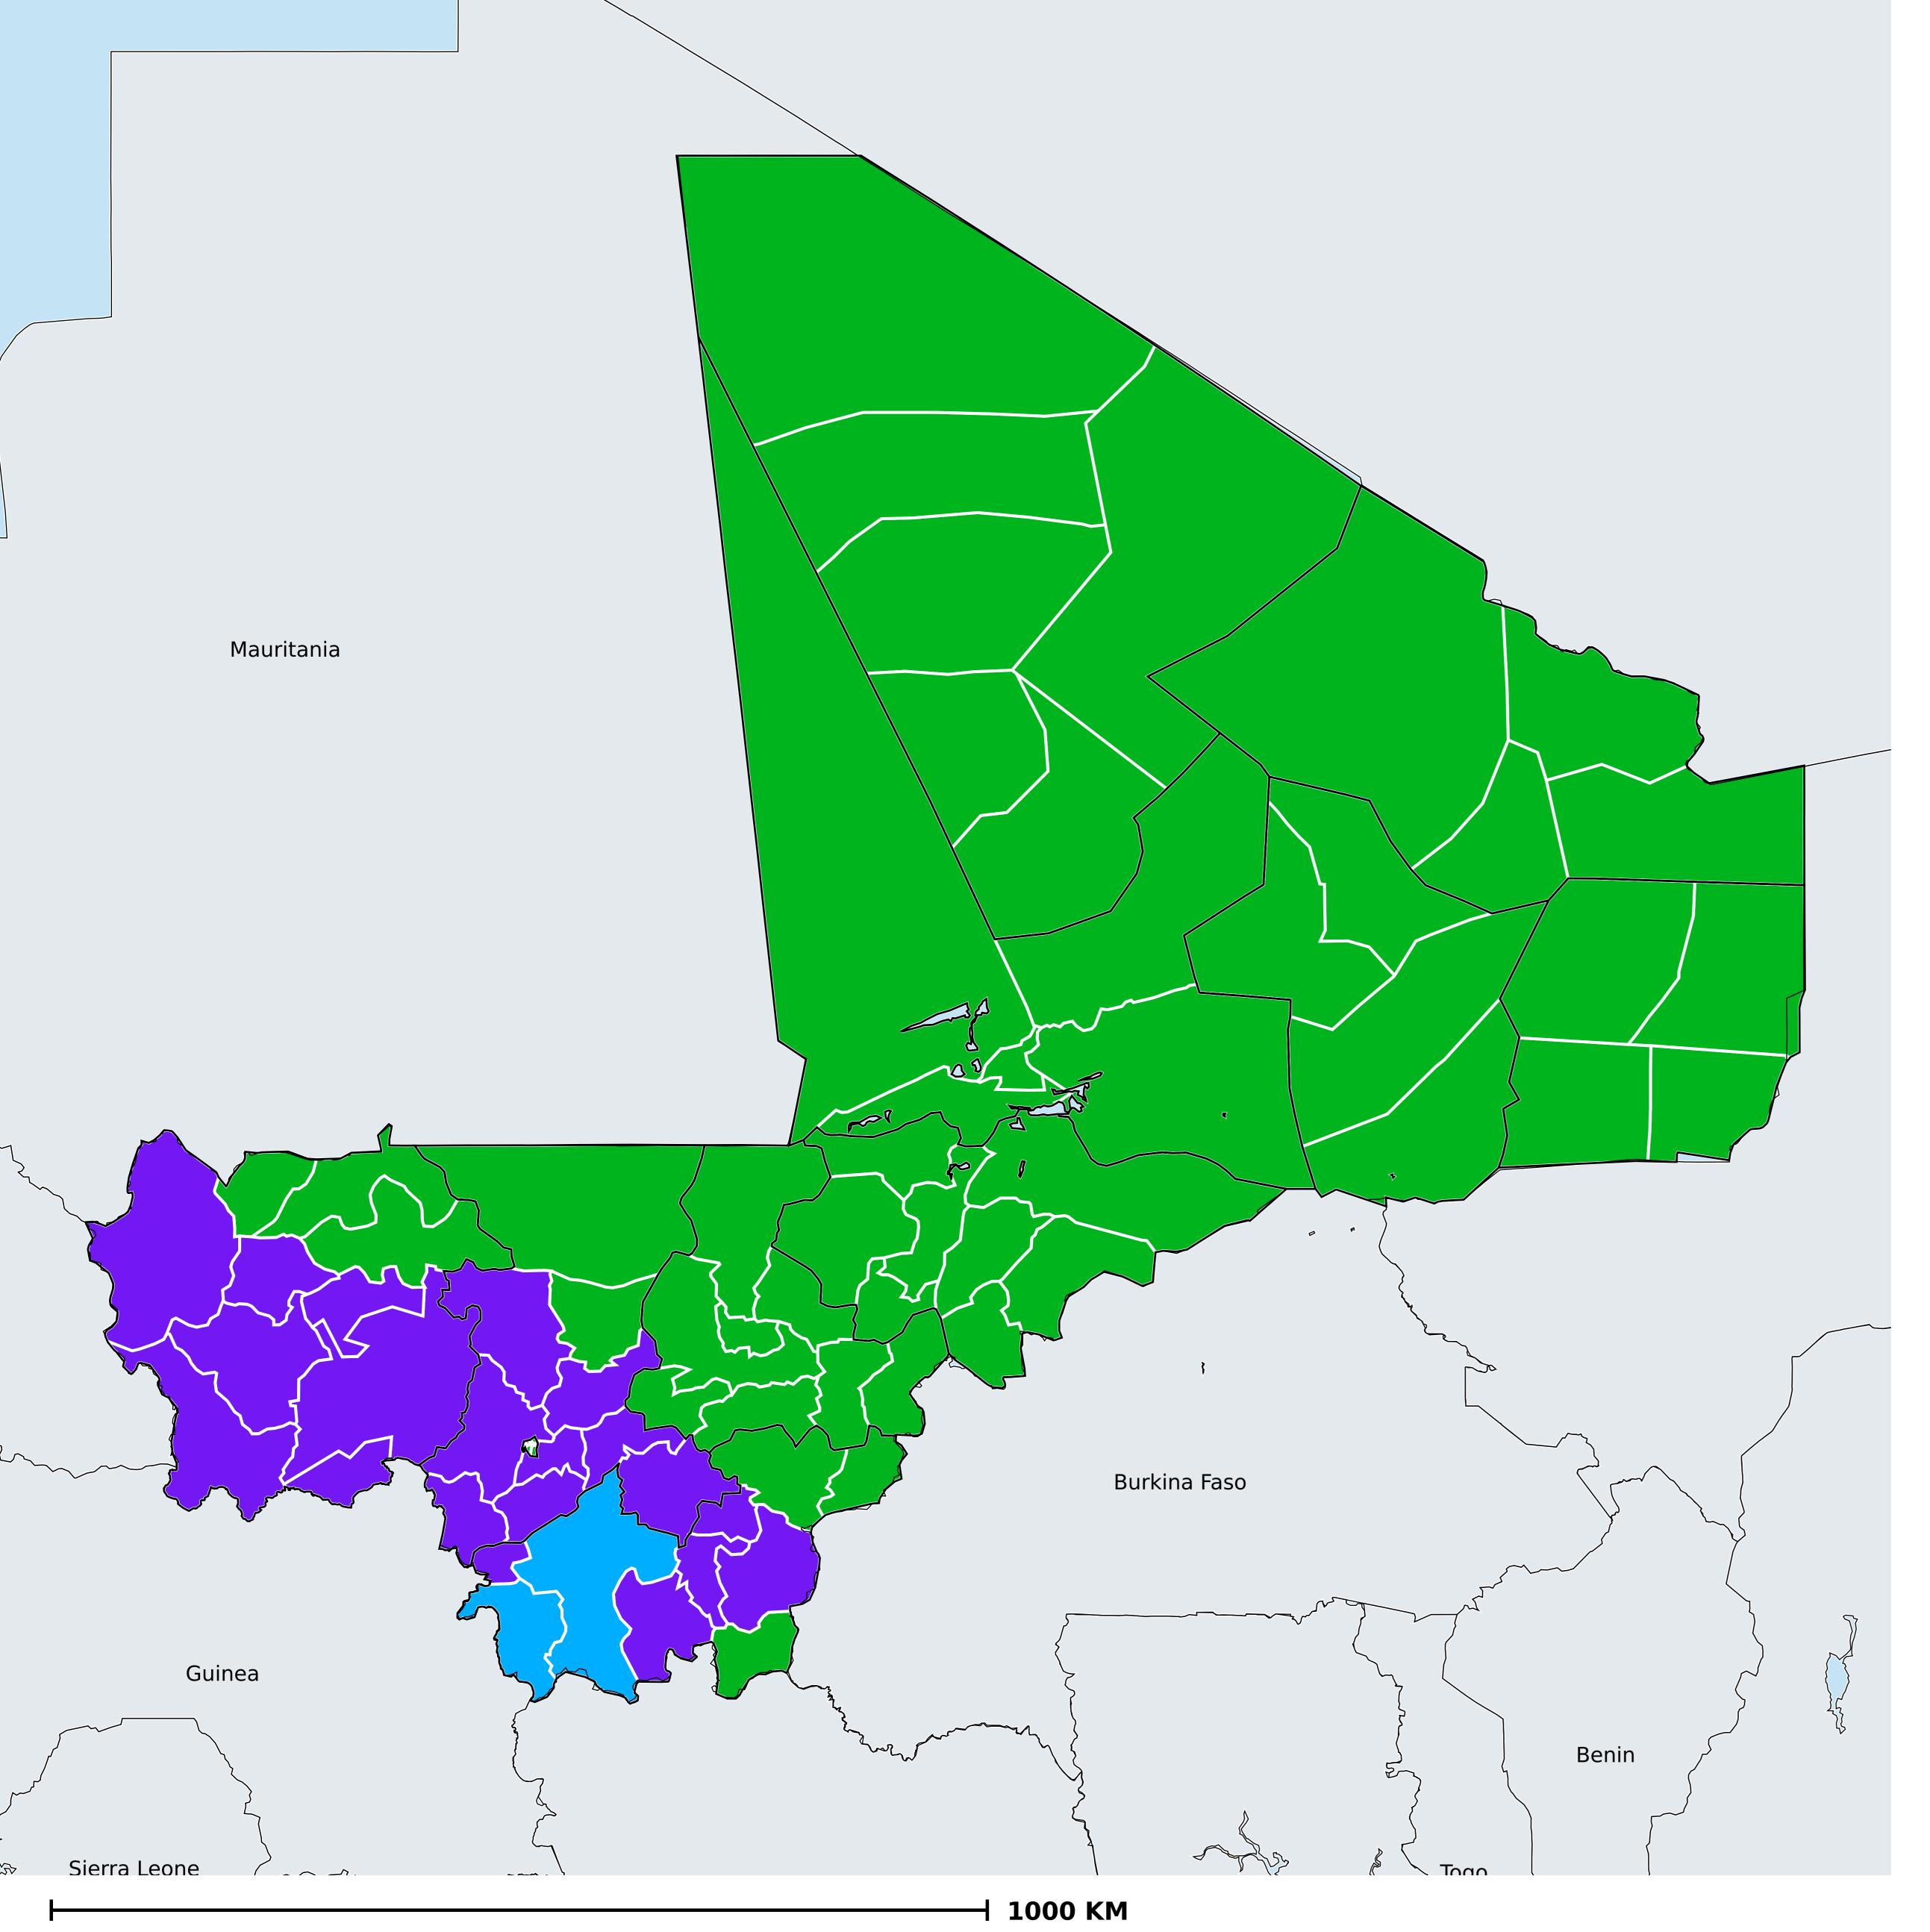

## Mali (2000-2021)

Number of historical MDA rounds for Onchocerciasis (Geographic coverage)

Onchocerciasis > MDA/PC rounds > Historical MDA rounds

Not suitable for Onchocerciasis

Unknown / consider Oncho Elimination mapping

MDA not delivered - Endemic

< 5 rounds

≥5 - 9 rounds

≥10 rounds

Unknown / under LF MDA

Under post-intervention surveillance

No data available

Boundaries, names and designations used here do not imply expression of WHO opinion concerning the legal status of any country, territory or area, or of its authorities, or concerning delimitation of frontiers or boundaries. Dotted / dashed lines represent approximate border lines for which there may not yet be full agreement.

## **Data Source:**

Data provided by health ministries to ESPEN through WHO reporting processes. All reasonable precautions have been taken to verify this information

Copyright 2024 WHO. All rights reserved. Generated 25 January 2024