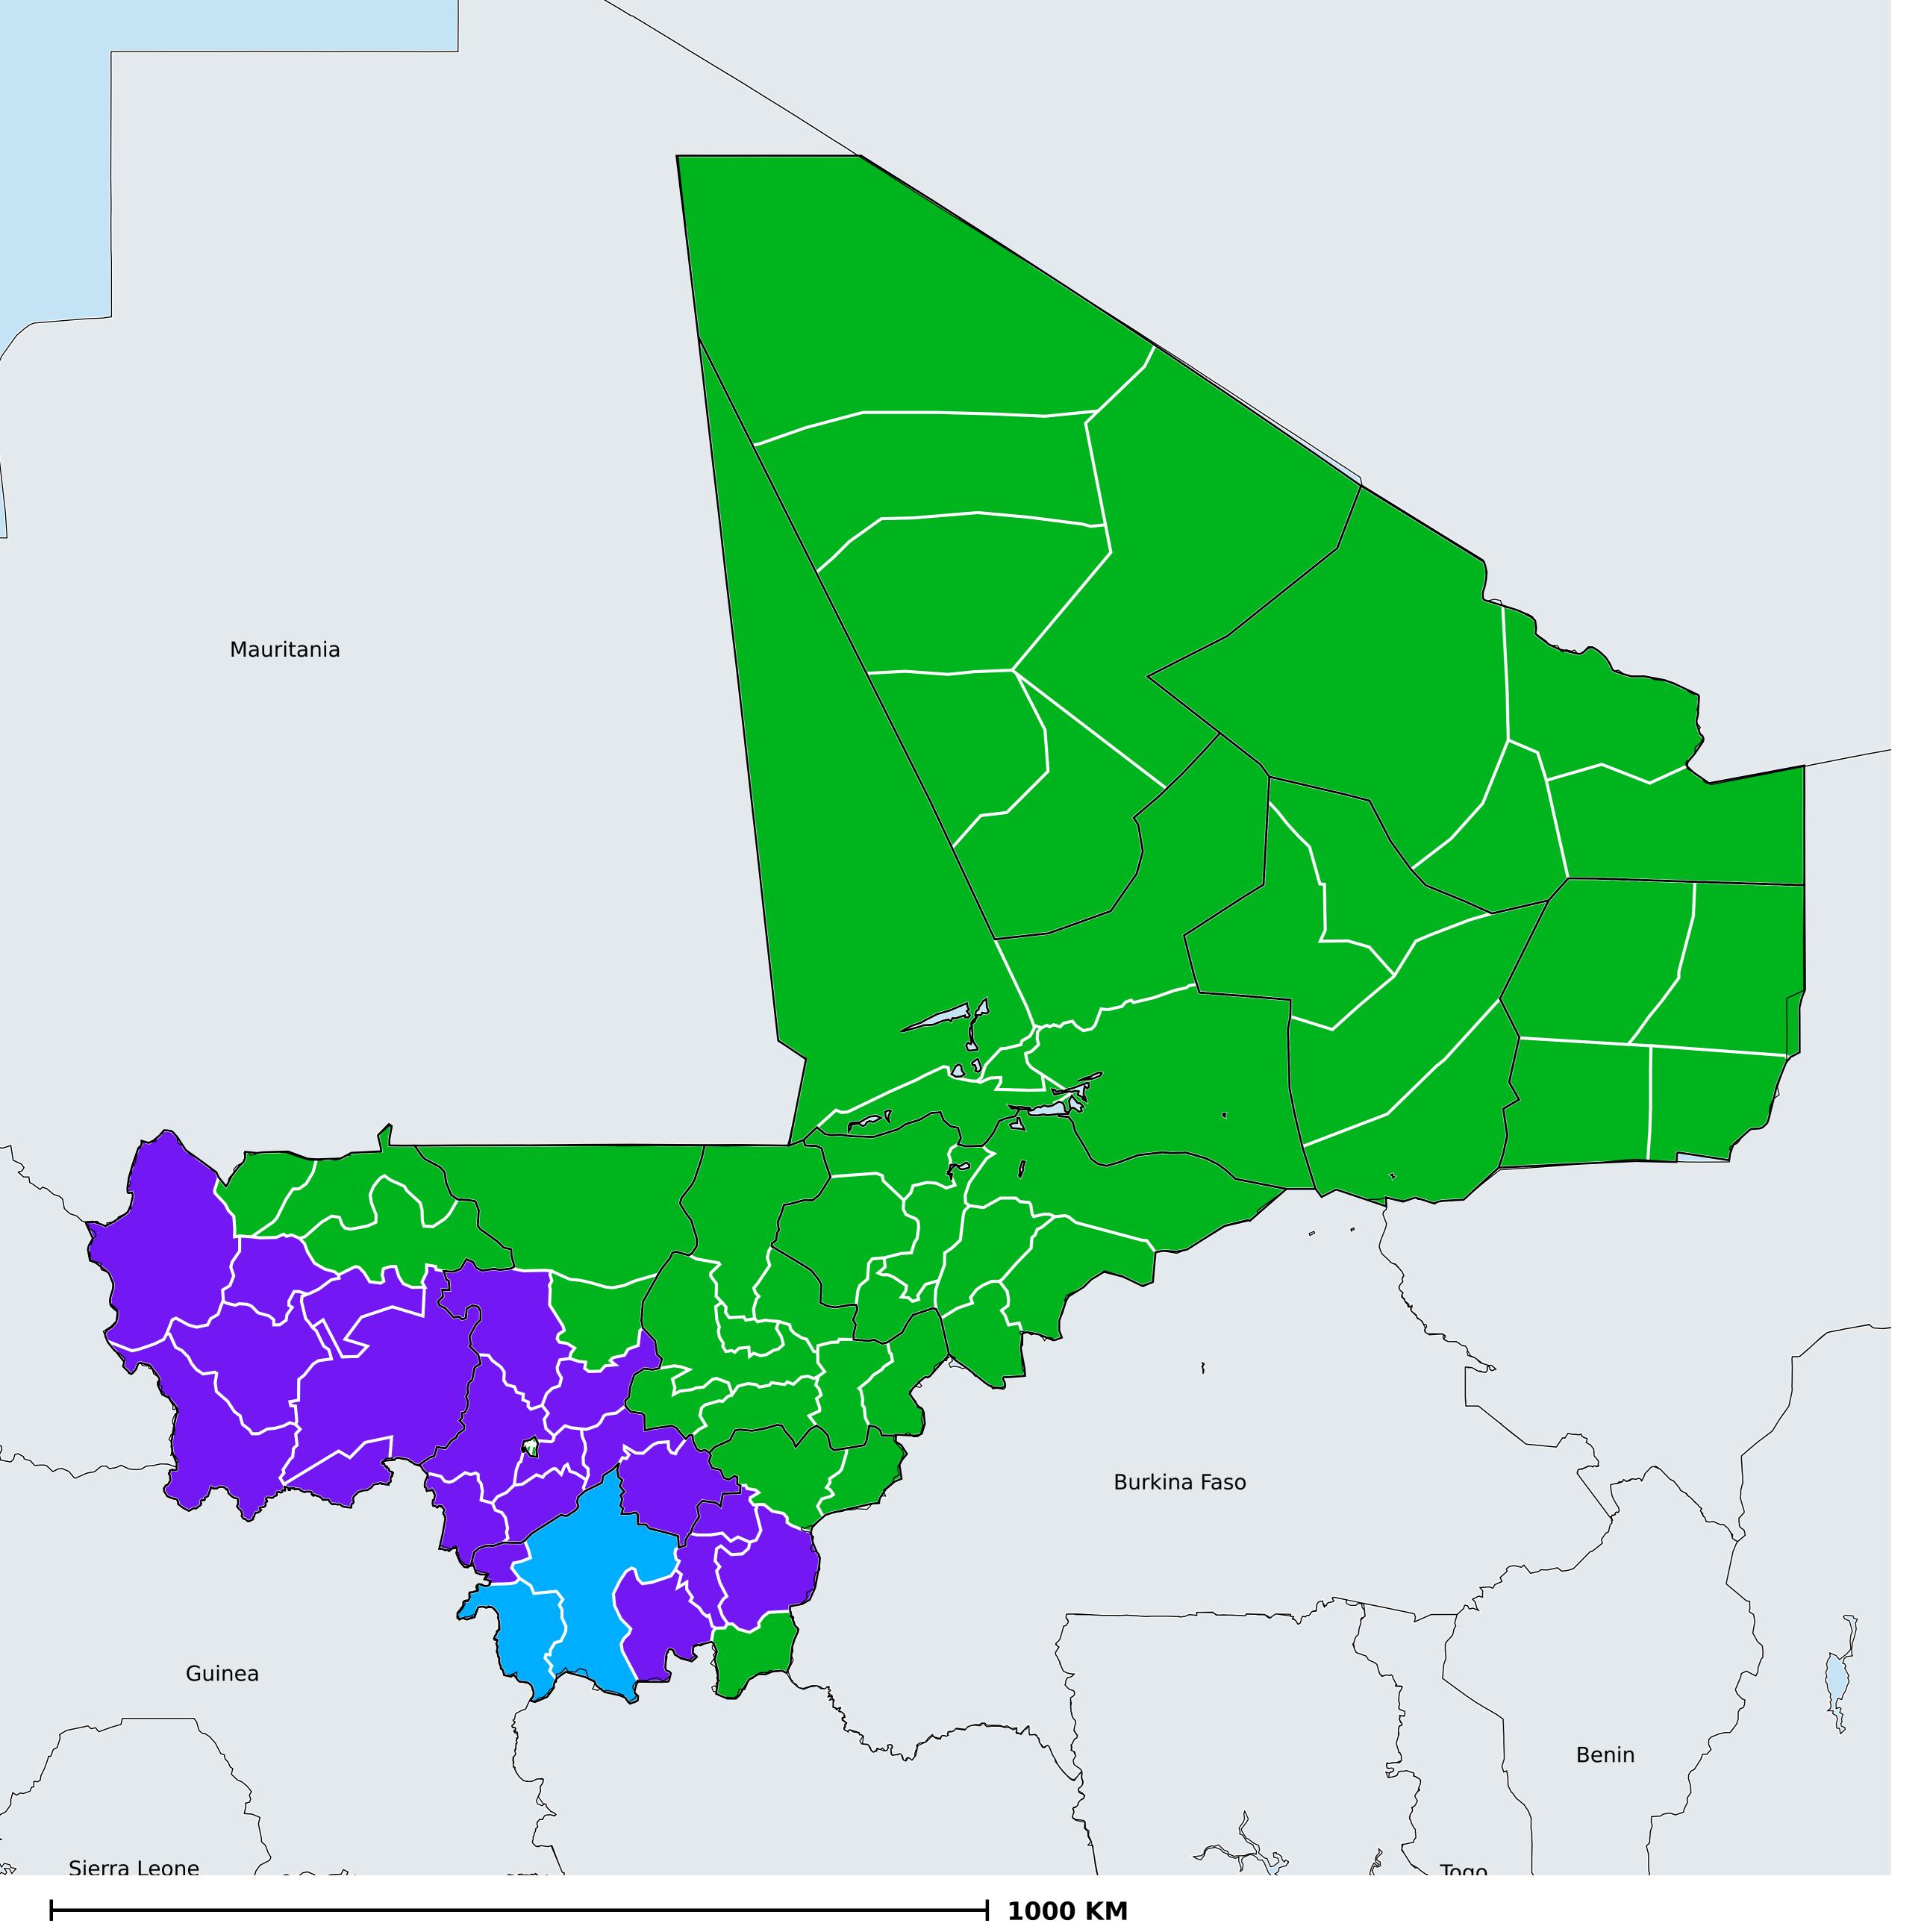

## Mali (2013-2021)

## Number of MDA rounds for Onchocerciasis (Geographic coverage)

Onchocerciasis > MDA/PC rounds > Geographic coverage

Not suitable for Onchocerciasis

Unknown / consider Oncho Elimination mapping

MDA not delivered - Endemic

< 5 rounds

≥5 rounds

Unknown / under LF MDA

Under post-intervention surveillance

No data available

Boundaries, names and designations used here do not imply expression of WHO opinion concerning the legal status of any country, territory or area, or of its authorities, or concerning delimitation of frontiers or boundaries. Dotted / dashed lines represent approximate border lines for which there may not yet be full agreement.

## **Data Source:**

Data provided by health ministries to ESPEN through WHO reporting processes. All reasonable precautions have been taken to verify this information

Copyright 2024 WHO. All rights reserved. Generated 25 January 2024