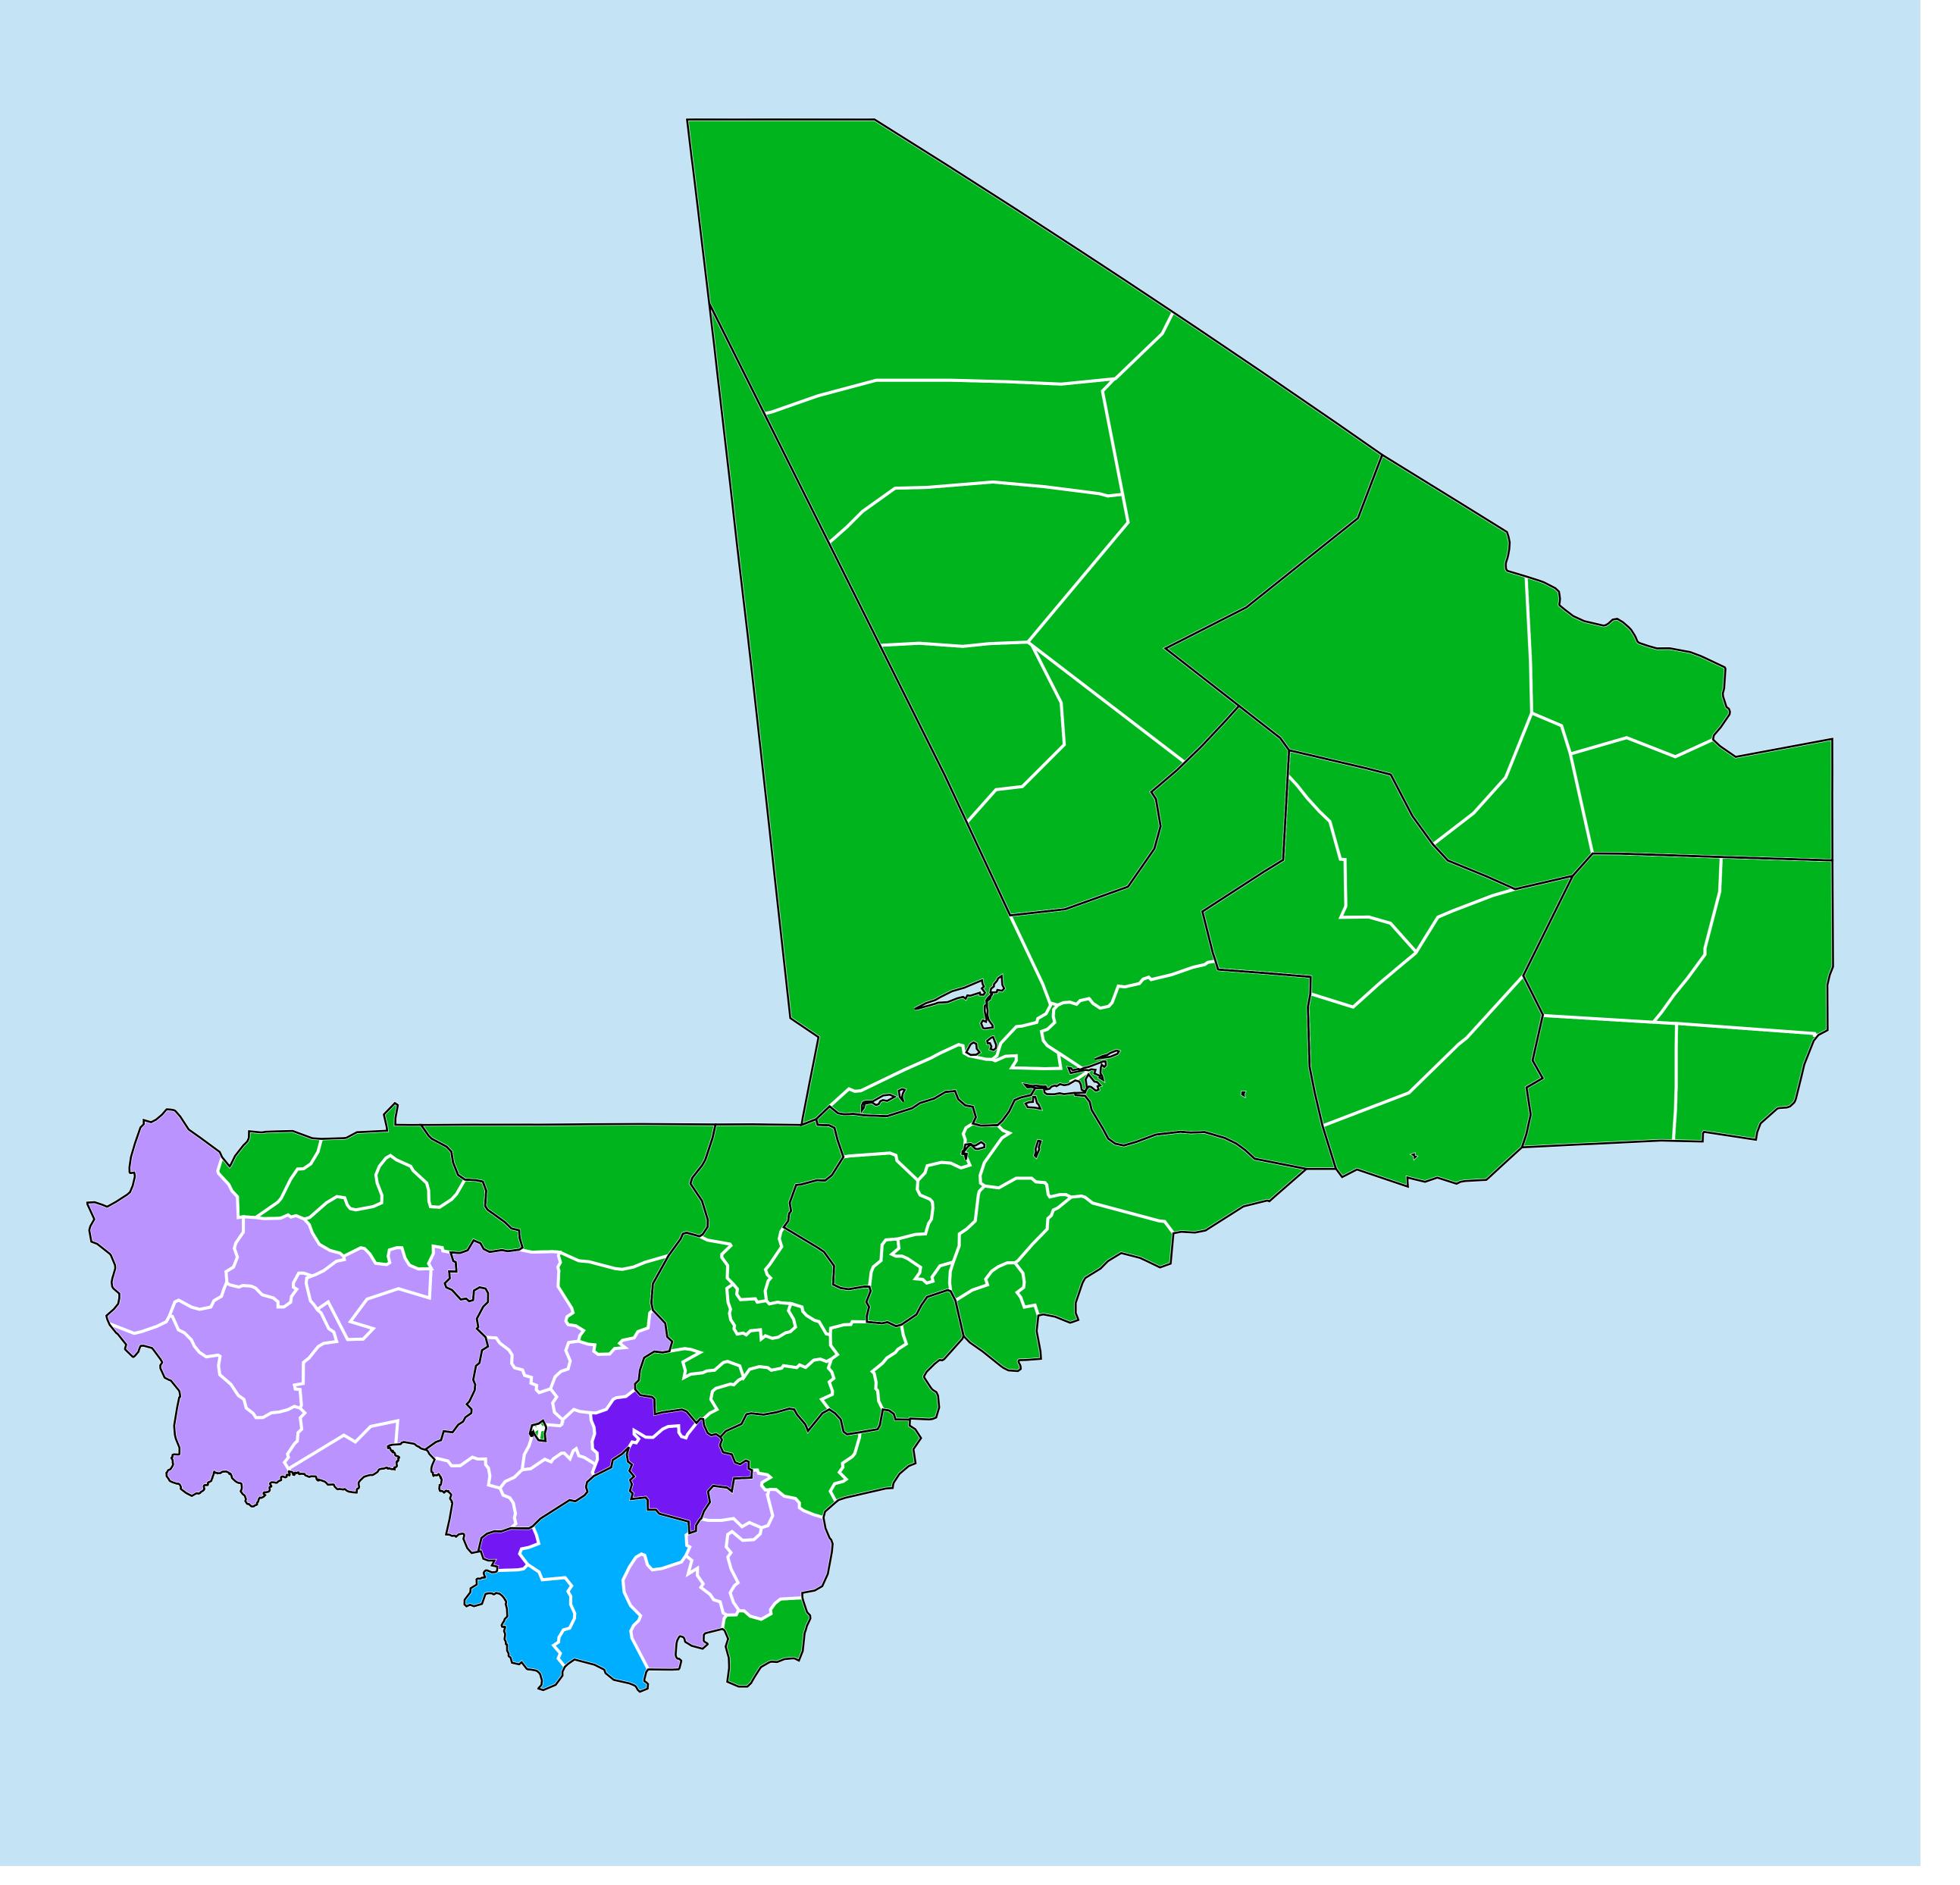

## Mali (2013-2018)

## Number of MDA rounds for Onchocerciasis (Geographic coverage)

Onchocerciasis > MDA/PC rounds > Geographic coverage

Boundaries, names and designations used here do not imply expression of WHO opinion concerning the legal status of any country, territory or area, or of its authorities, or concerning delimitation of frontiers or boundaries. Dotted / dashed lines represent approximate border lines for which there may not yet be full agreement.

## **Data Source:**

Data provided by health ministries to ESPEN through WHO reporting processes. All reasonable precautions have been taken to verify this information

Copyright 2023 WHO. All rights reserved. Generated 20 November 2023