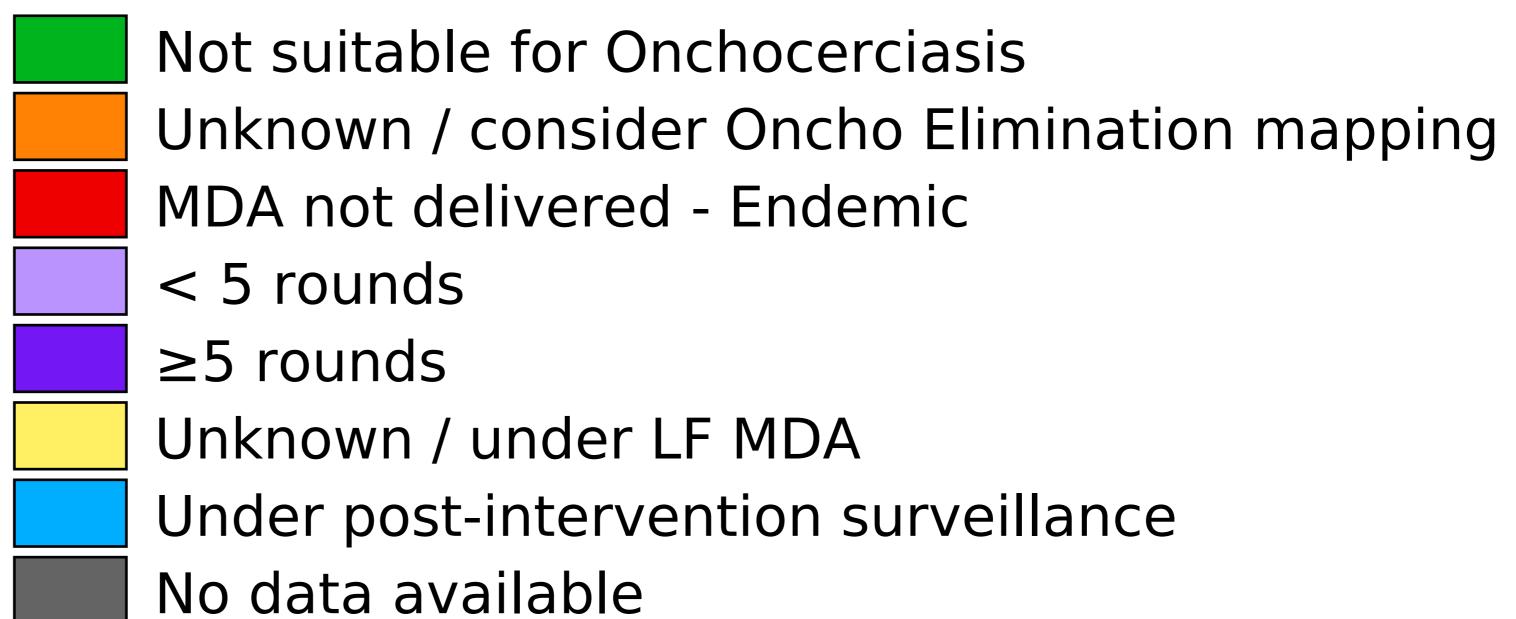

## Number of MDA rounds for Onchocerciasis (Geographic coverage)

Onchocerciasis > MDA/PC rounds > Geographic coverage

Boundaries, names and designations used here do not imply expression of WHO opinion concerning the legal status of any country, territory or area, or of its authorities, or concerning delimitation of frontiers or boundaries. Dotted / dashed lines represent approximate border lines for which there may not yet be full agreement.