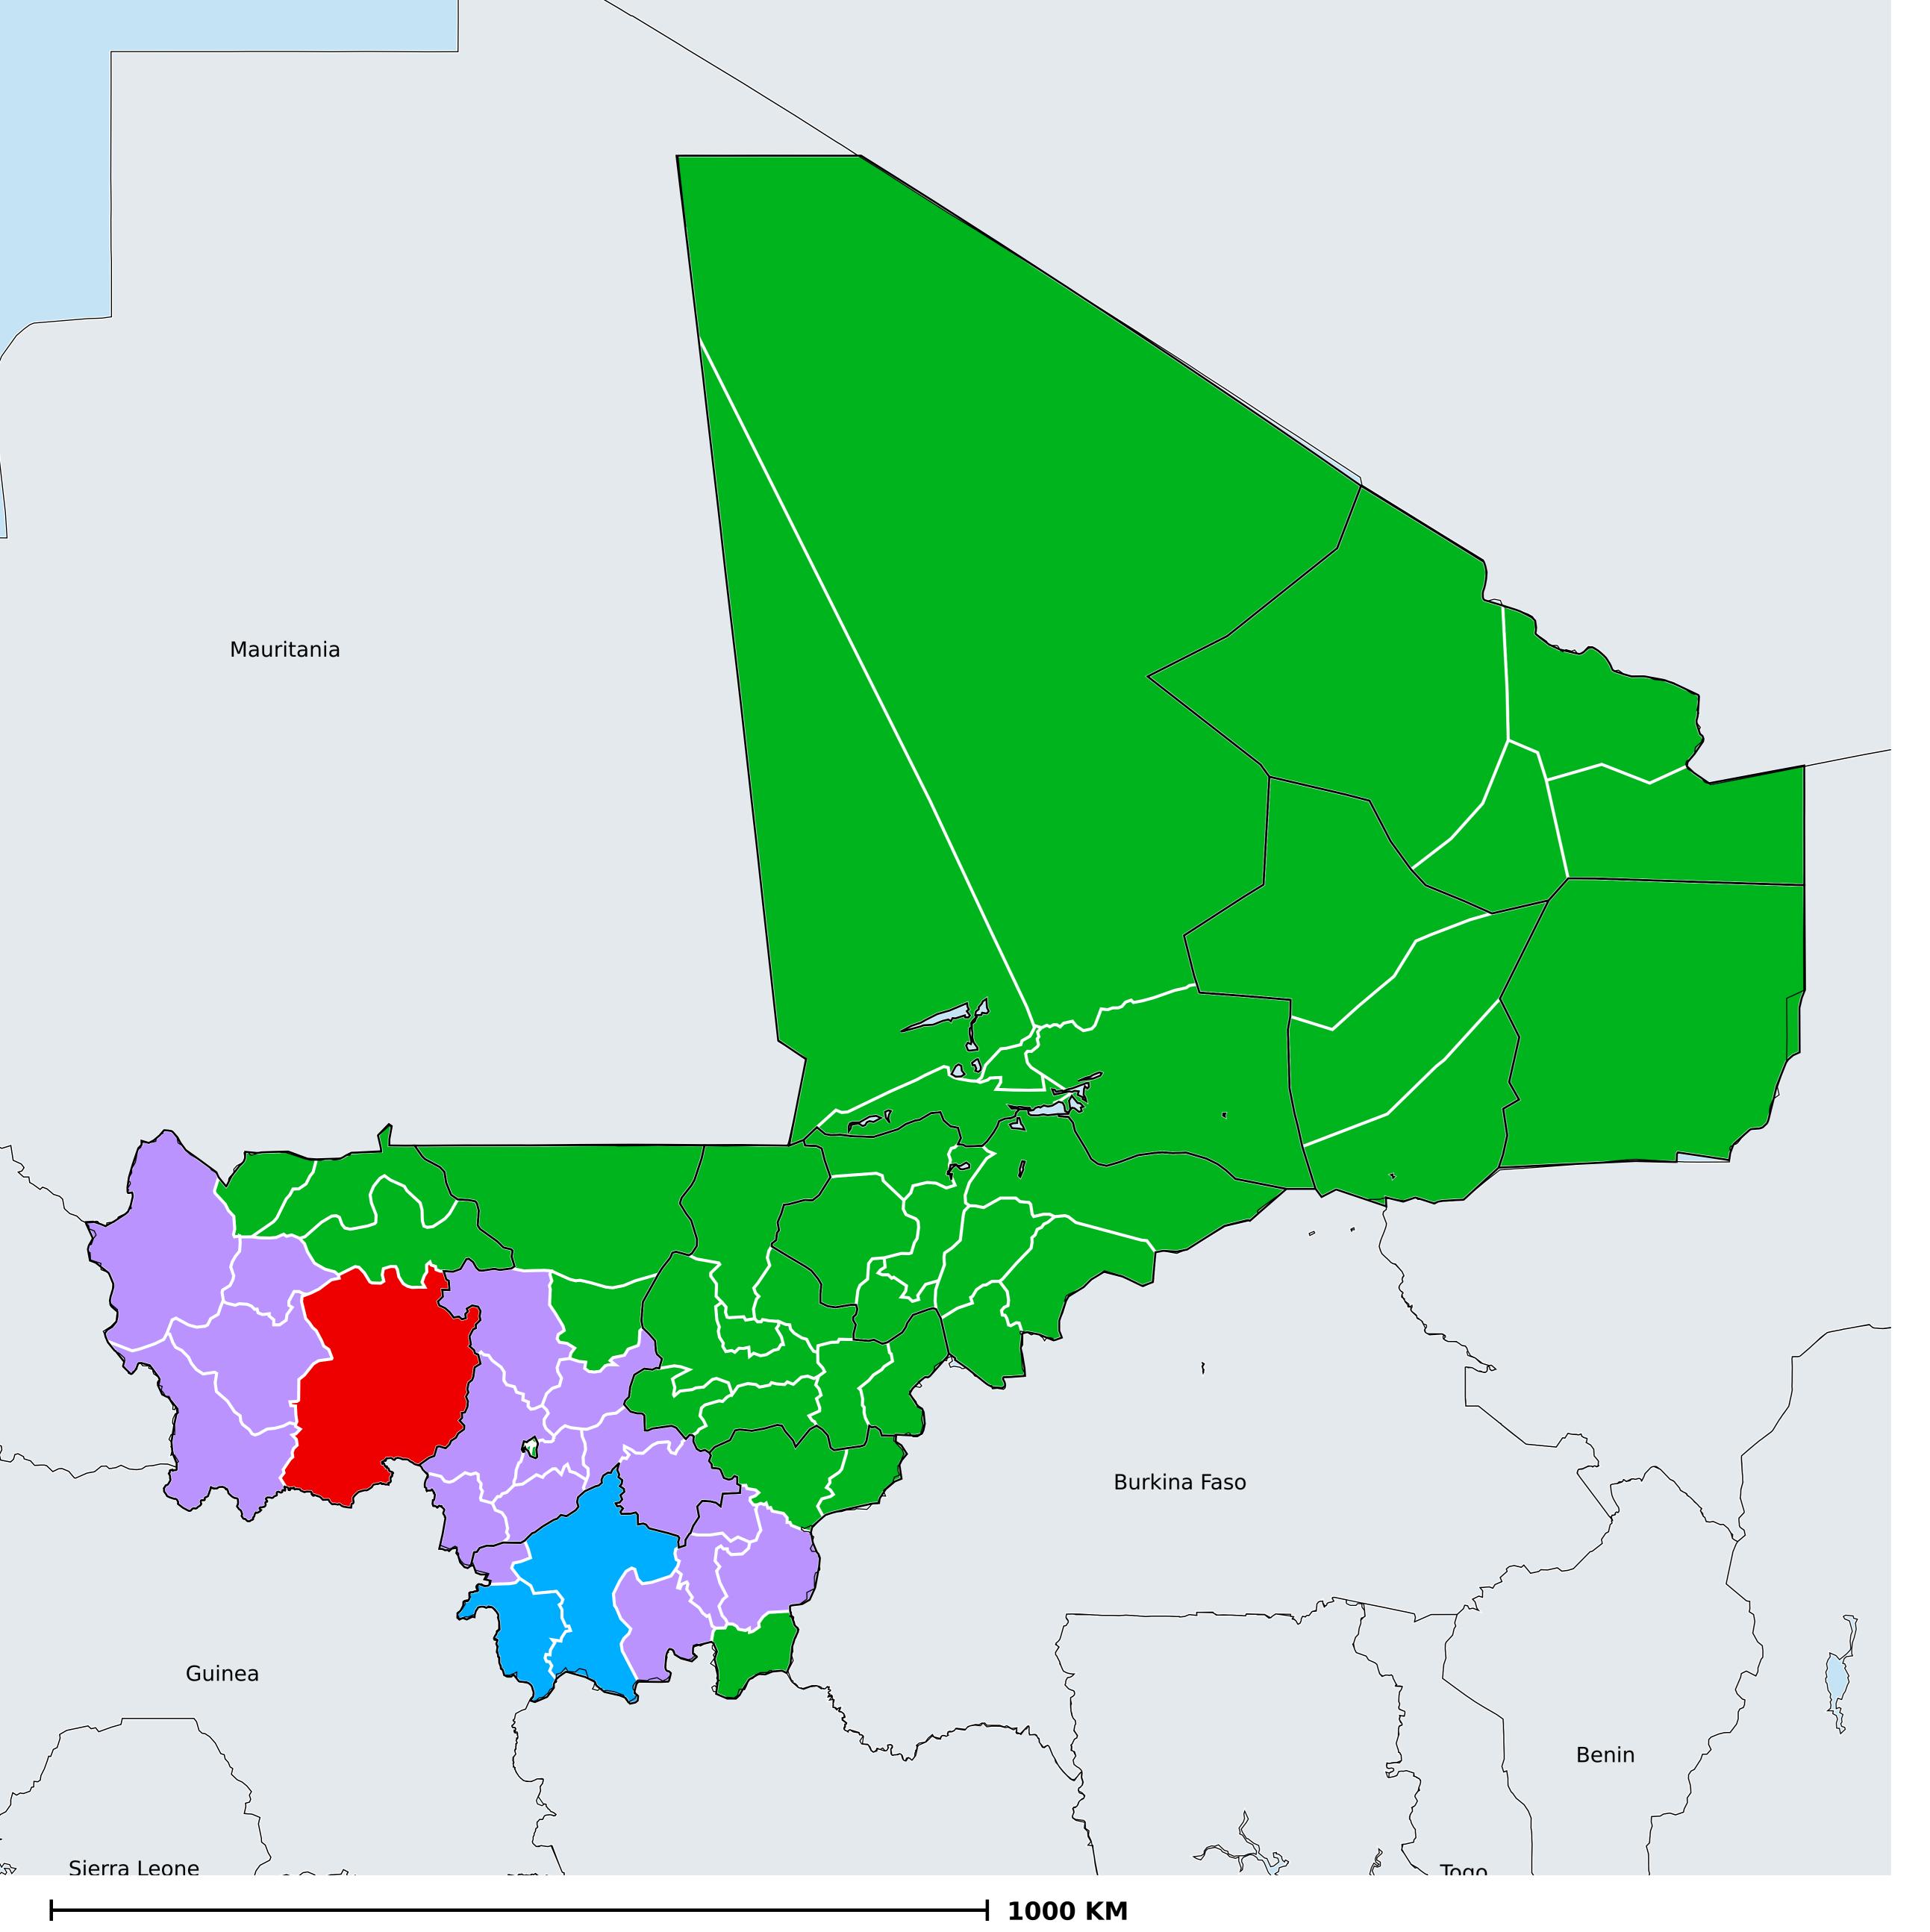

## Mali (2013-2015)

## Number of MDA rounds for Onchocerciasis (Geographic coverage)

Onchocerciasis > MDA/PC rounds > Geographic coverage

Not suitable for Onchocerciasis

Unknown / consider Oncho Elimination mapping

MDA not delivered - Endemic

< 5 rounds

≥5 rounds

Unknown / under LF MDA

Under post-intervention surveillance

No data available

Boundaries, names and designations used here do not imply expression of WHO opinion concerning the legal status of any country, territory or area, or of its authorities, or concerning delimitation of frontiers or boundaries. Dotted / dashed lines represent approximate border lines for which there may not yet be full agreement.