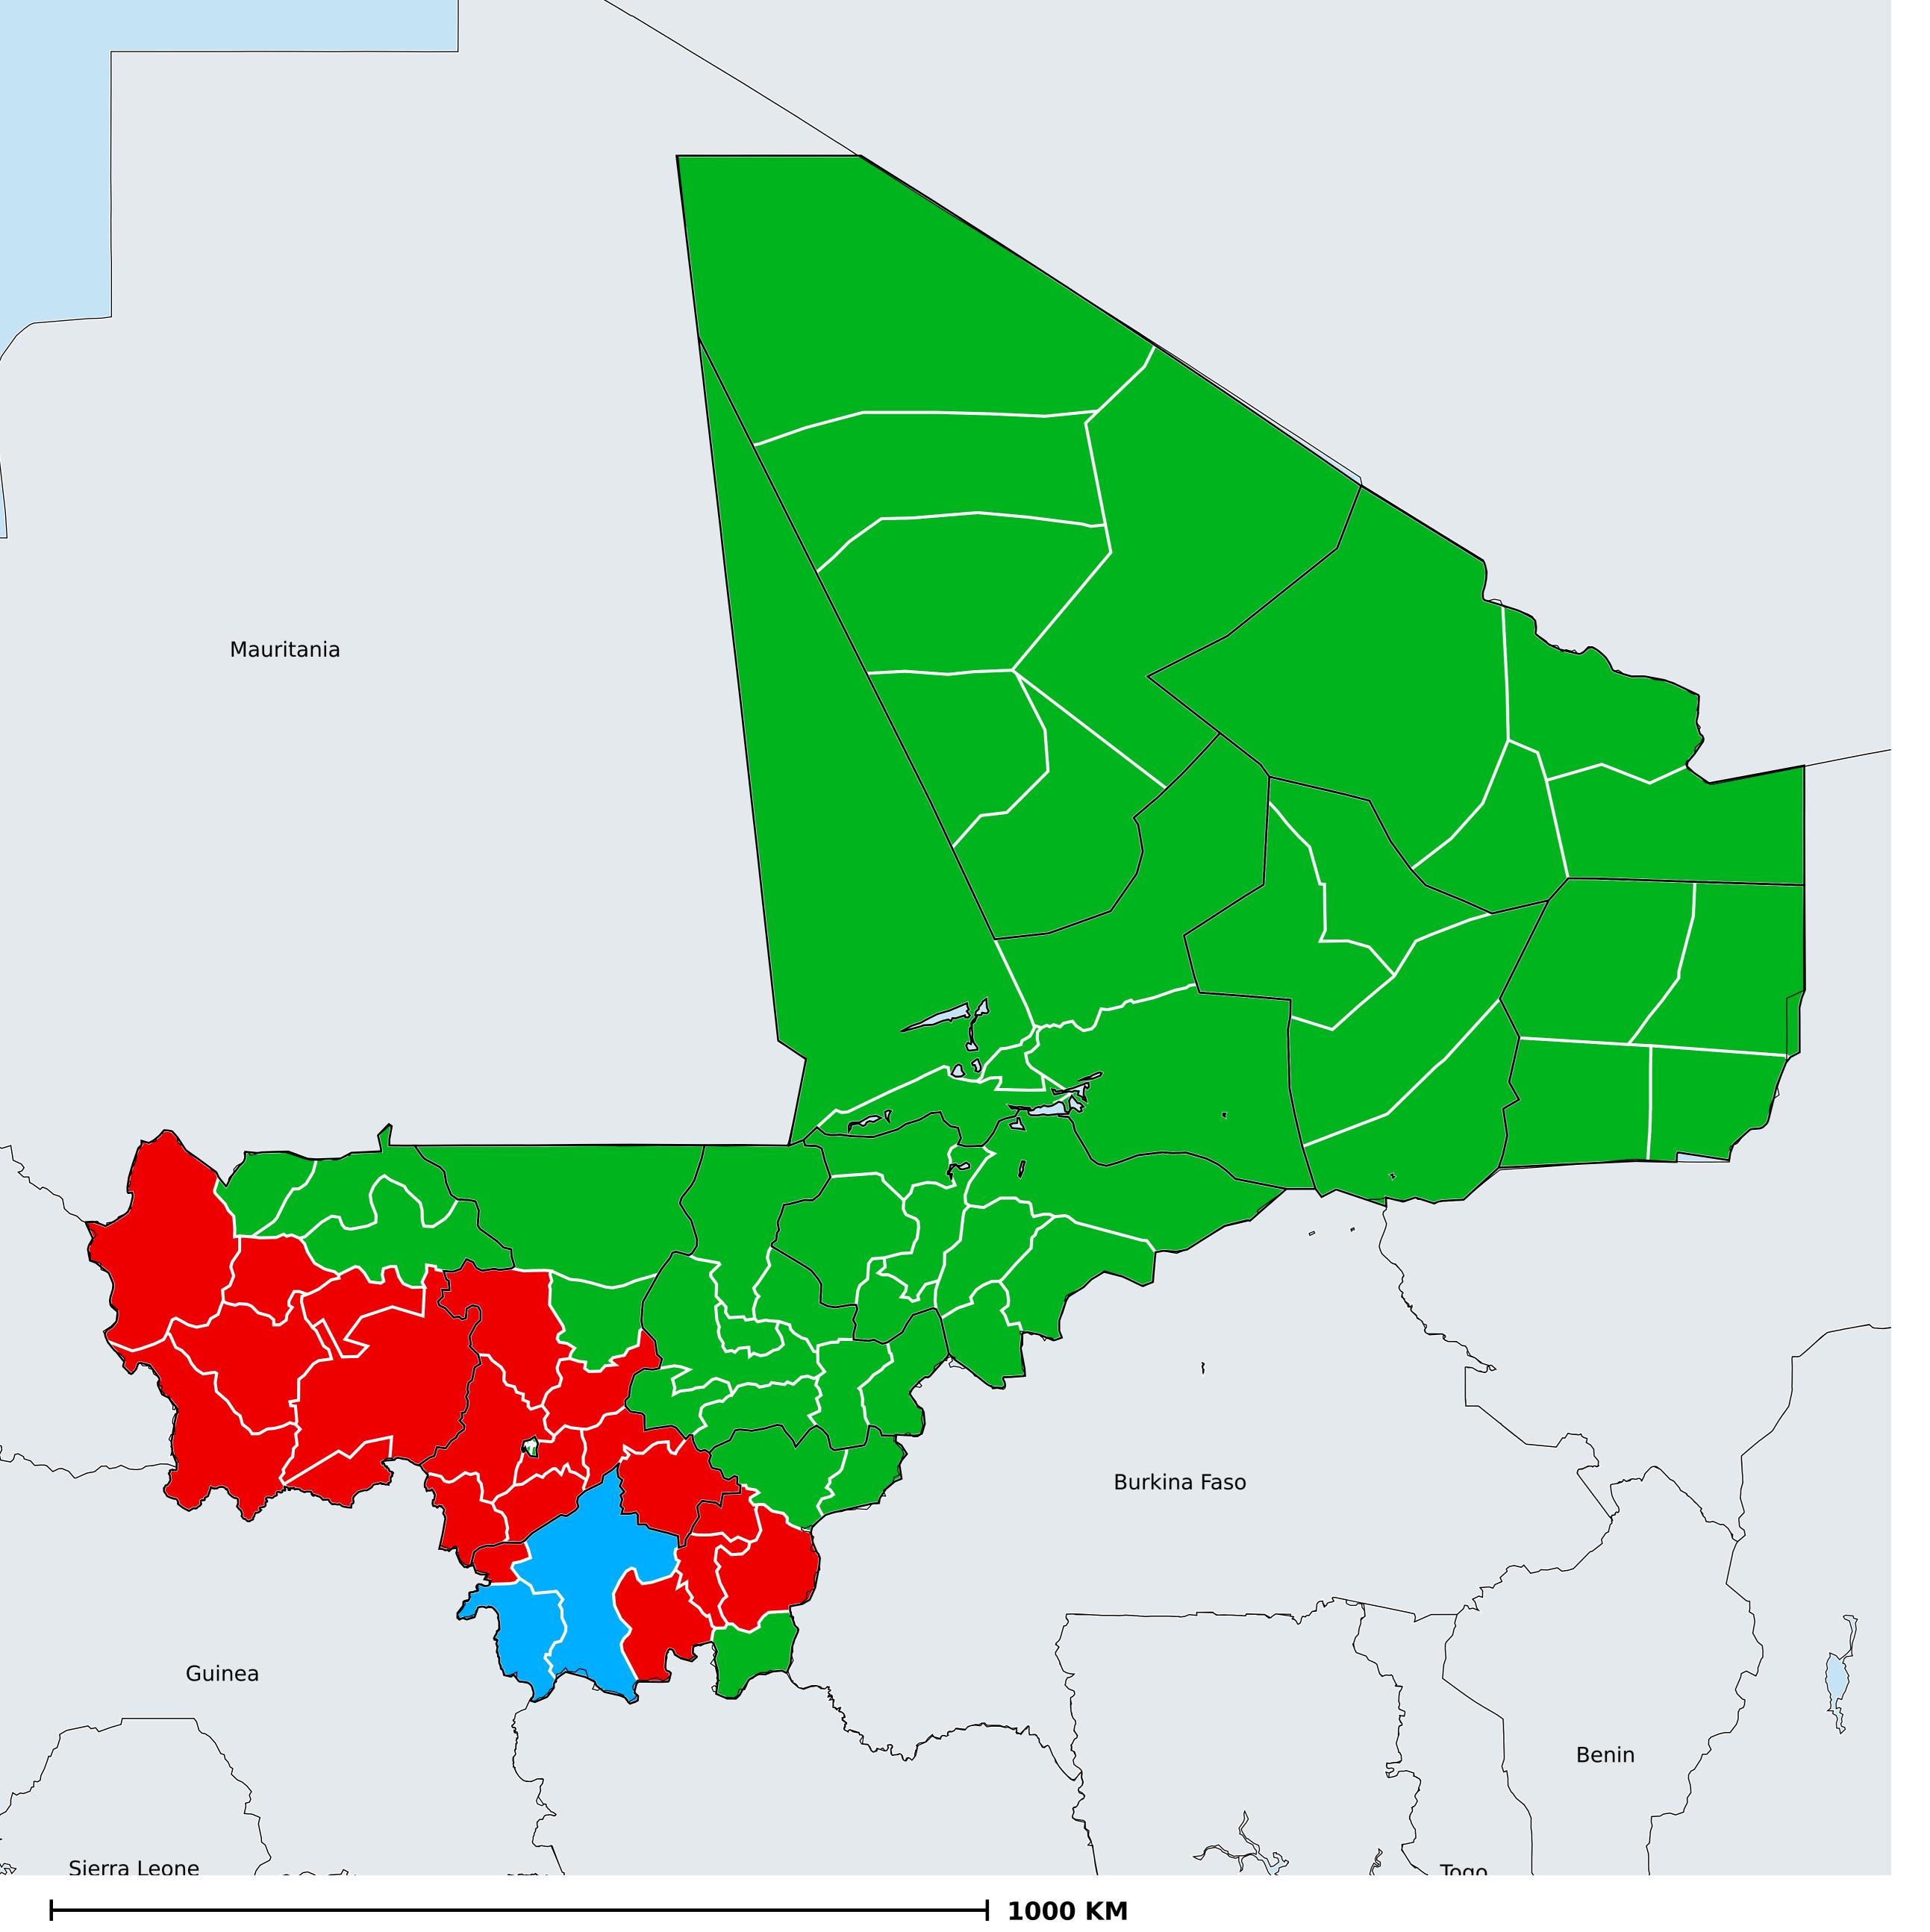

## Therapeutic MDA/PC coverage of Onchocerciasis

Onchocerciasis > MDA/PC coverage > Therapeutic coverage

Unknown / consider Oncho Elimination mapping
Not suitable for Onchocerciasis
< 80% coverage
≥80% coverage
Unknown / under LF MDA
MDA not delivered - Endemic
MDA not delivered - under IA
Under post-intervention surveillance

Boundaries, names and designations used here do not imply expression of WHO opinion concerning the legal status of any country, territory or area, or of its authorities, or concerning delimitation of frontiers or boundaries. Dotted / dashed lines represent approximate border lines for which there may not yet be full agreement.

## **Data Source:**

Data provided by health ministries to ESPEN through WHO reporting processes. All reasonable precautions have been taken to verify this information

Copyright 2024 WHO. All rights reserved. Generated 25 January 2024