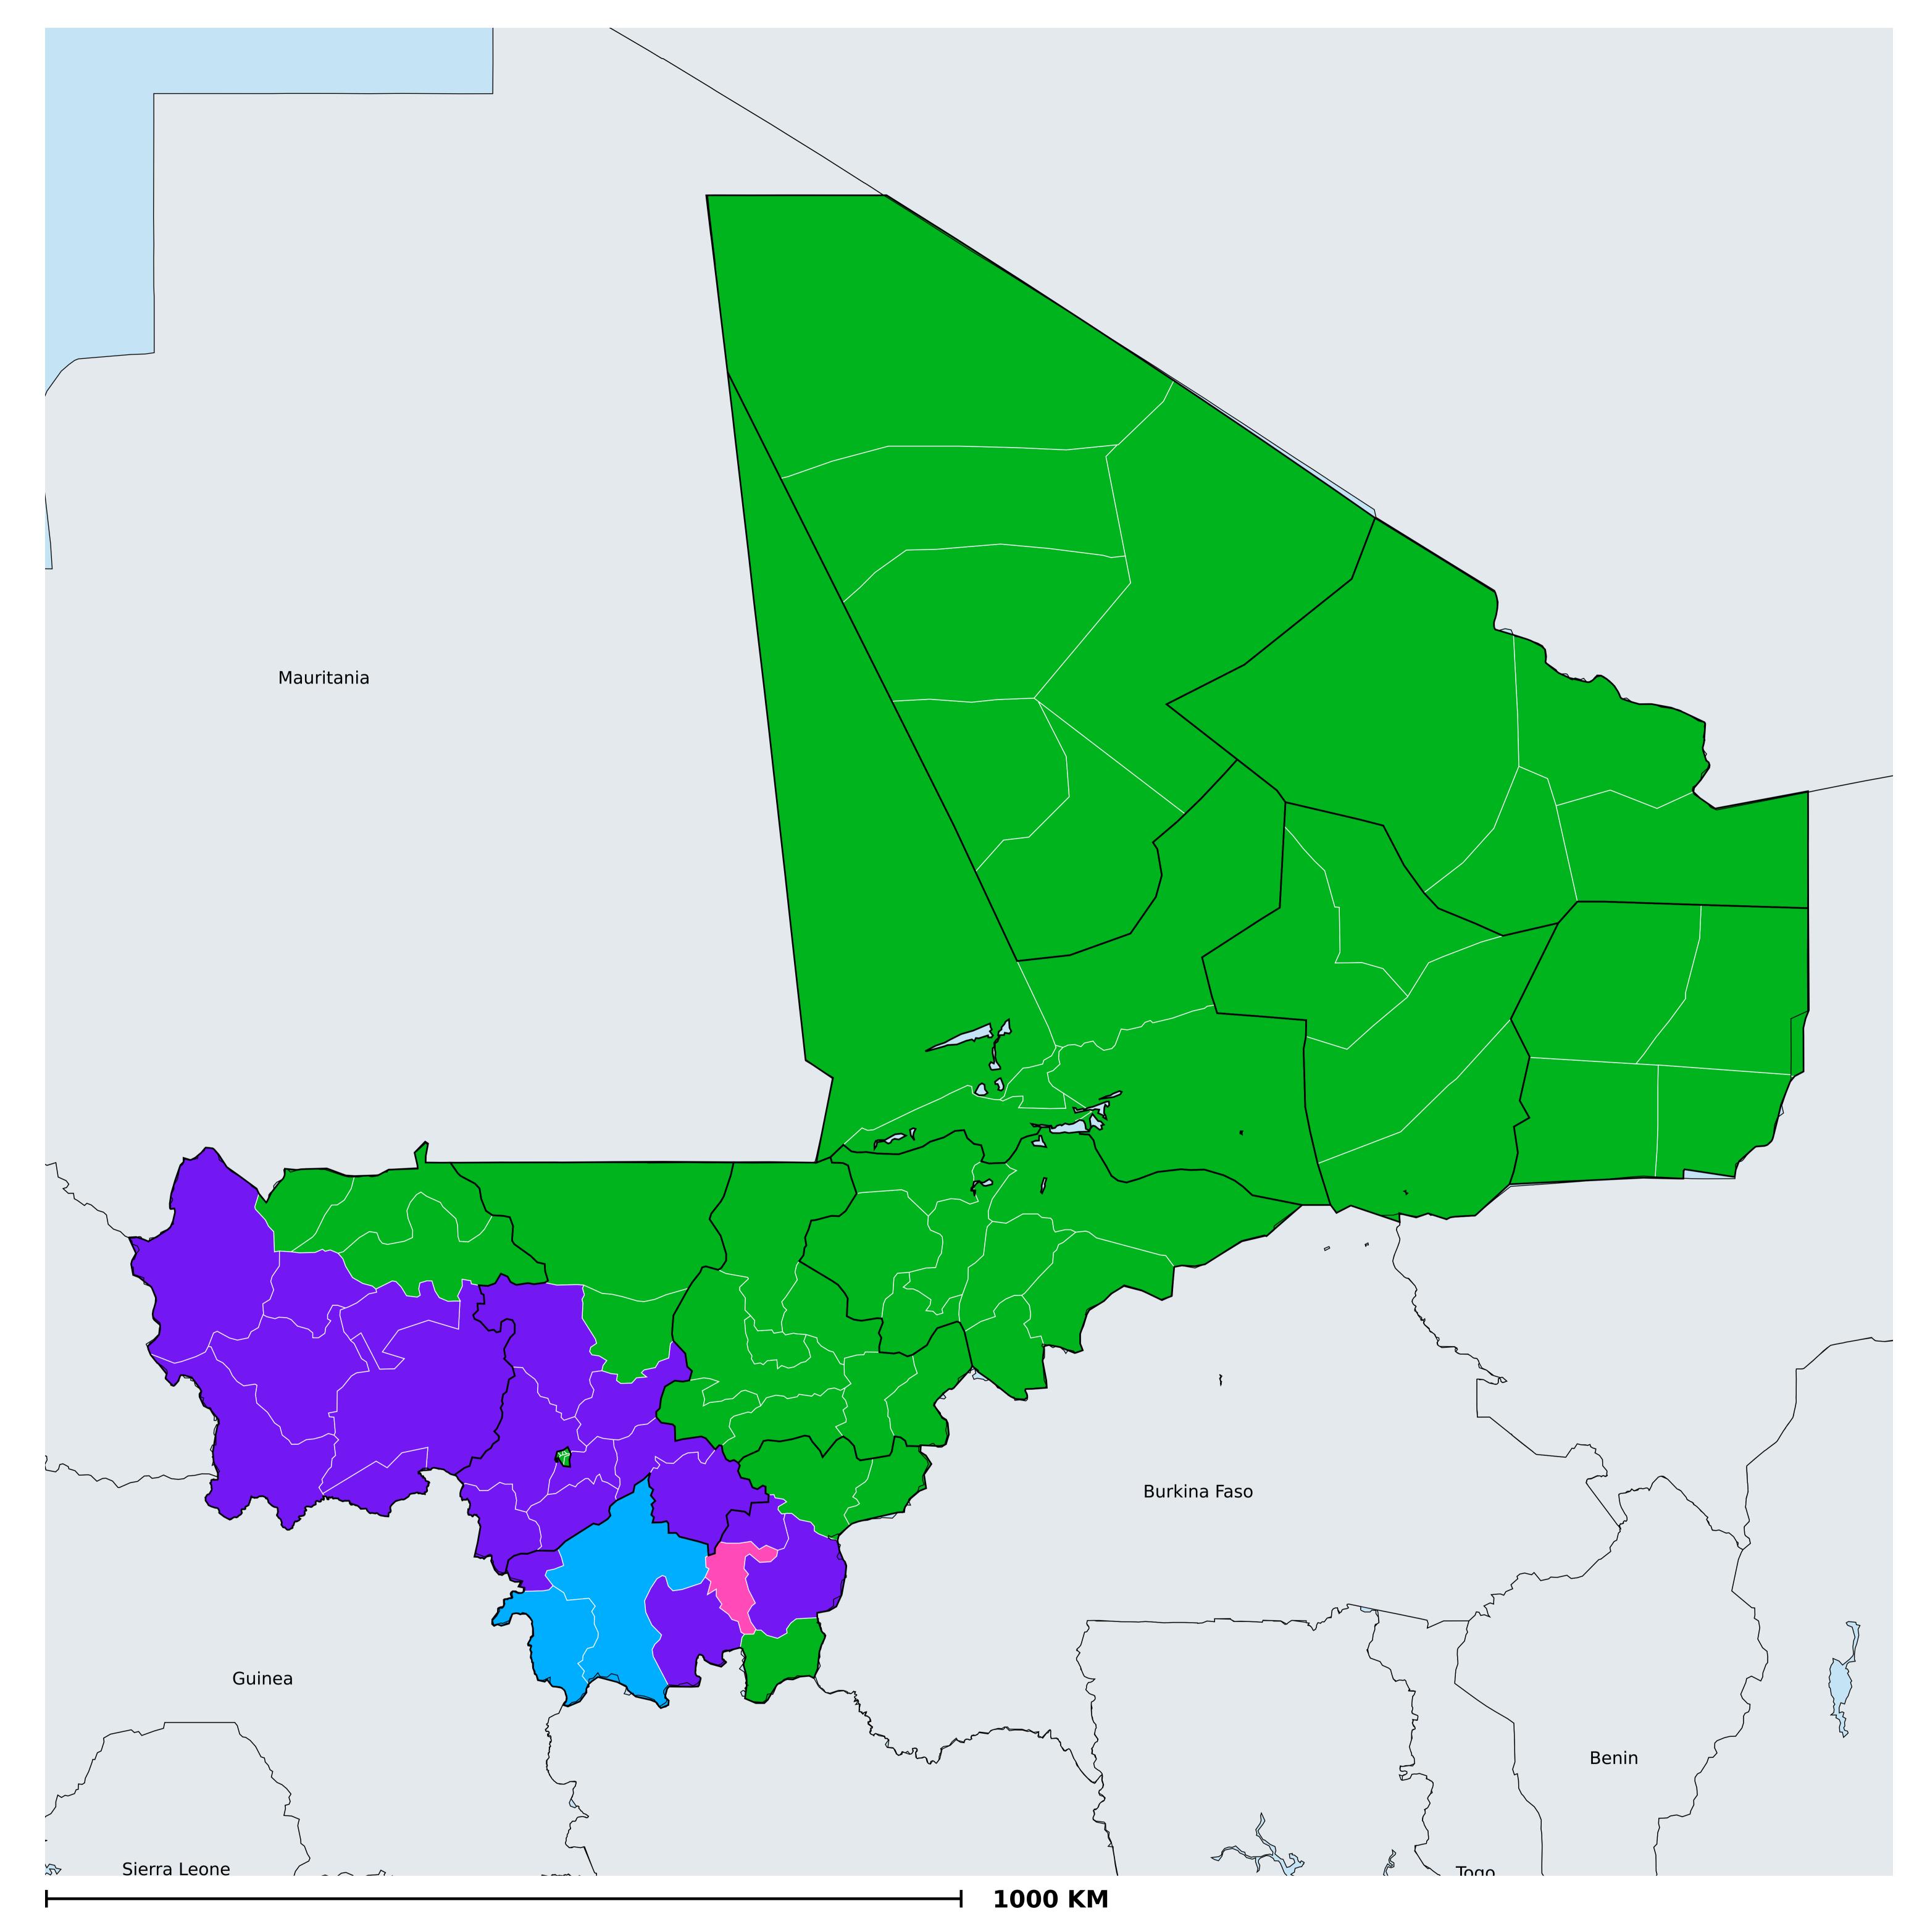

## Mali (2020)

## Therapeutic MDA/PC coverage of Onchocerciasis

Boundaries, names and designations used here do not imply expression of WHO opinion concerning the legal status of any country, territory or area, or of its authorities, or concerning delimitation of frontiers or boundaries. Dotted / dashed lines represent approximate border lines for which there may not yet be full agreement.

## Onchocerciasis > MDA/PC coverage > Therapeutic coverage

Unknown / consider Oncho Elimination mapping
Not suitable for Onchocerciasis
< 80% coverage
≥80% coverage
Unknown / under LF MDA
MDA not delivered - Endemic
Under post-intervention surveillance
No data available