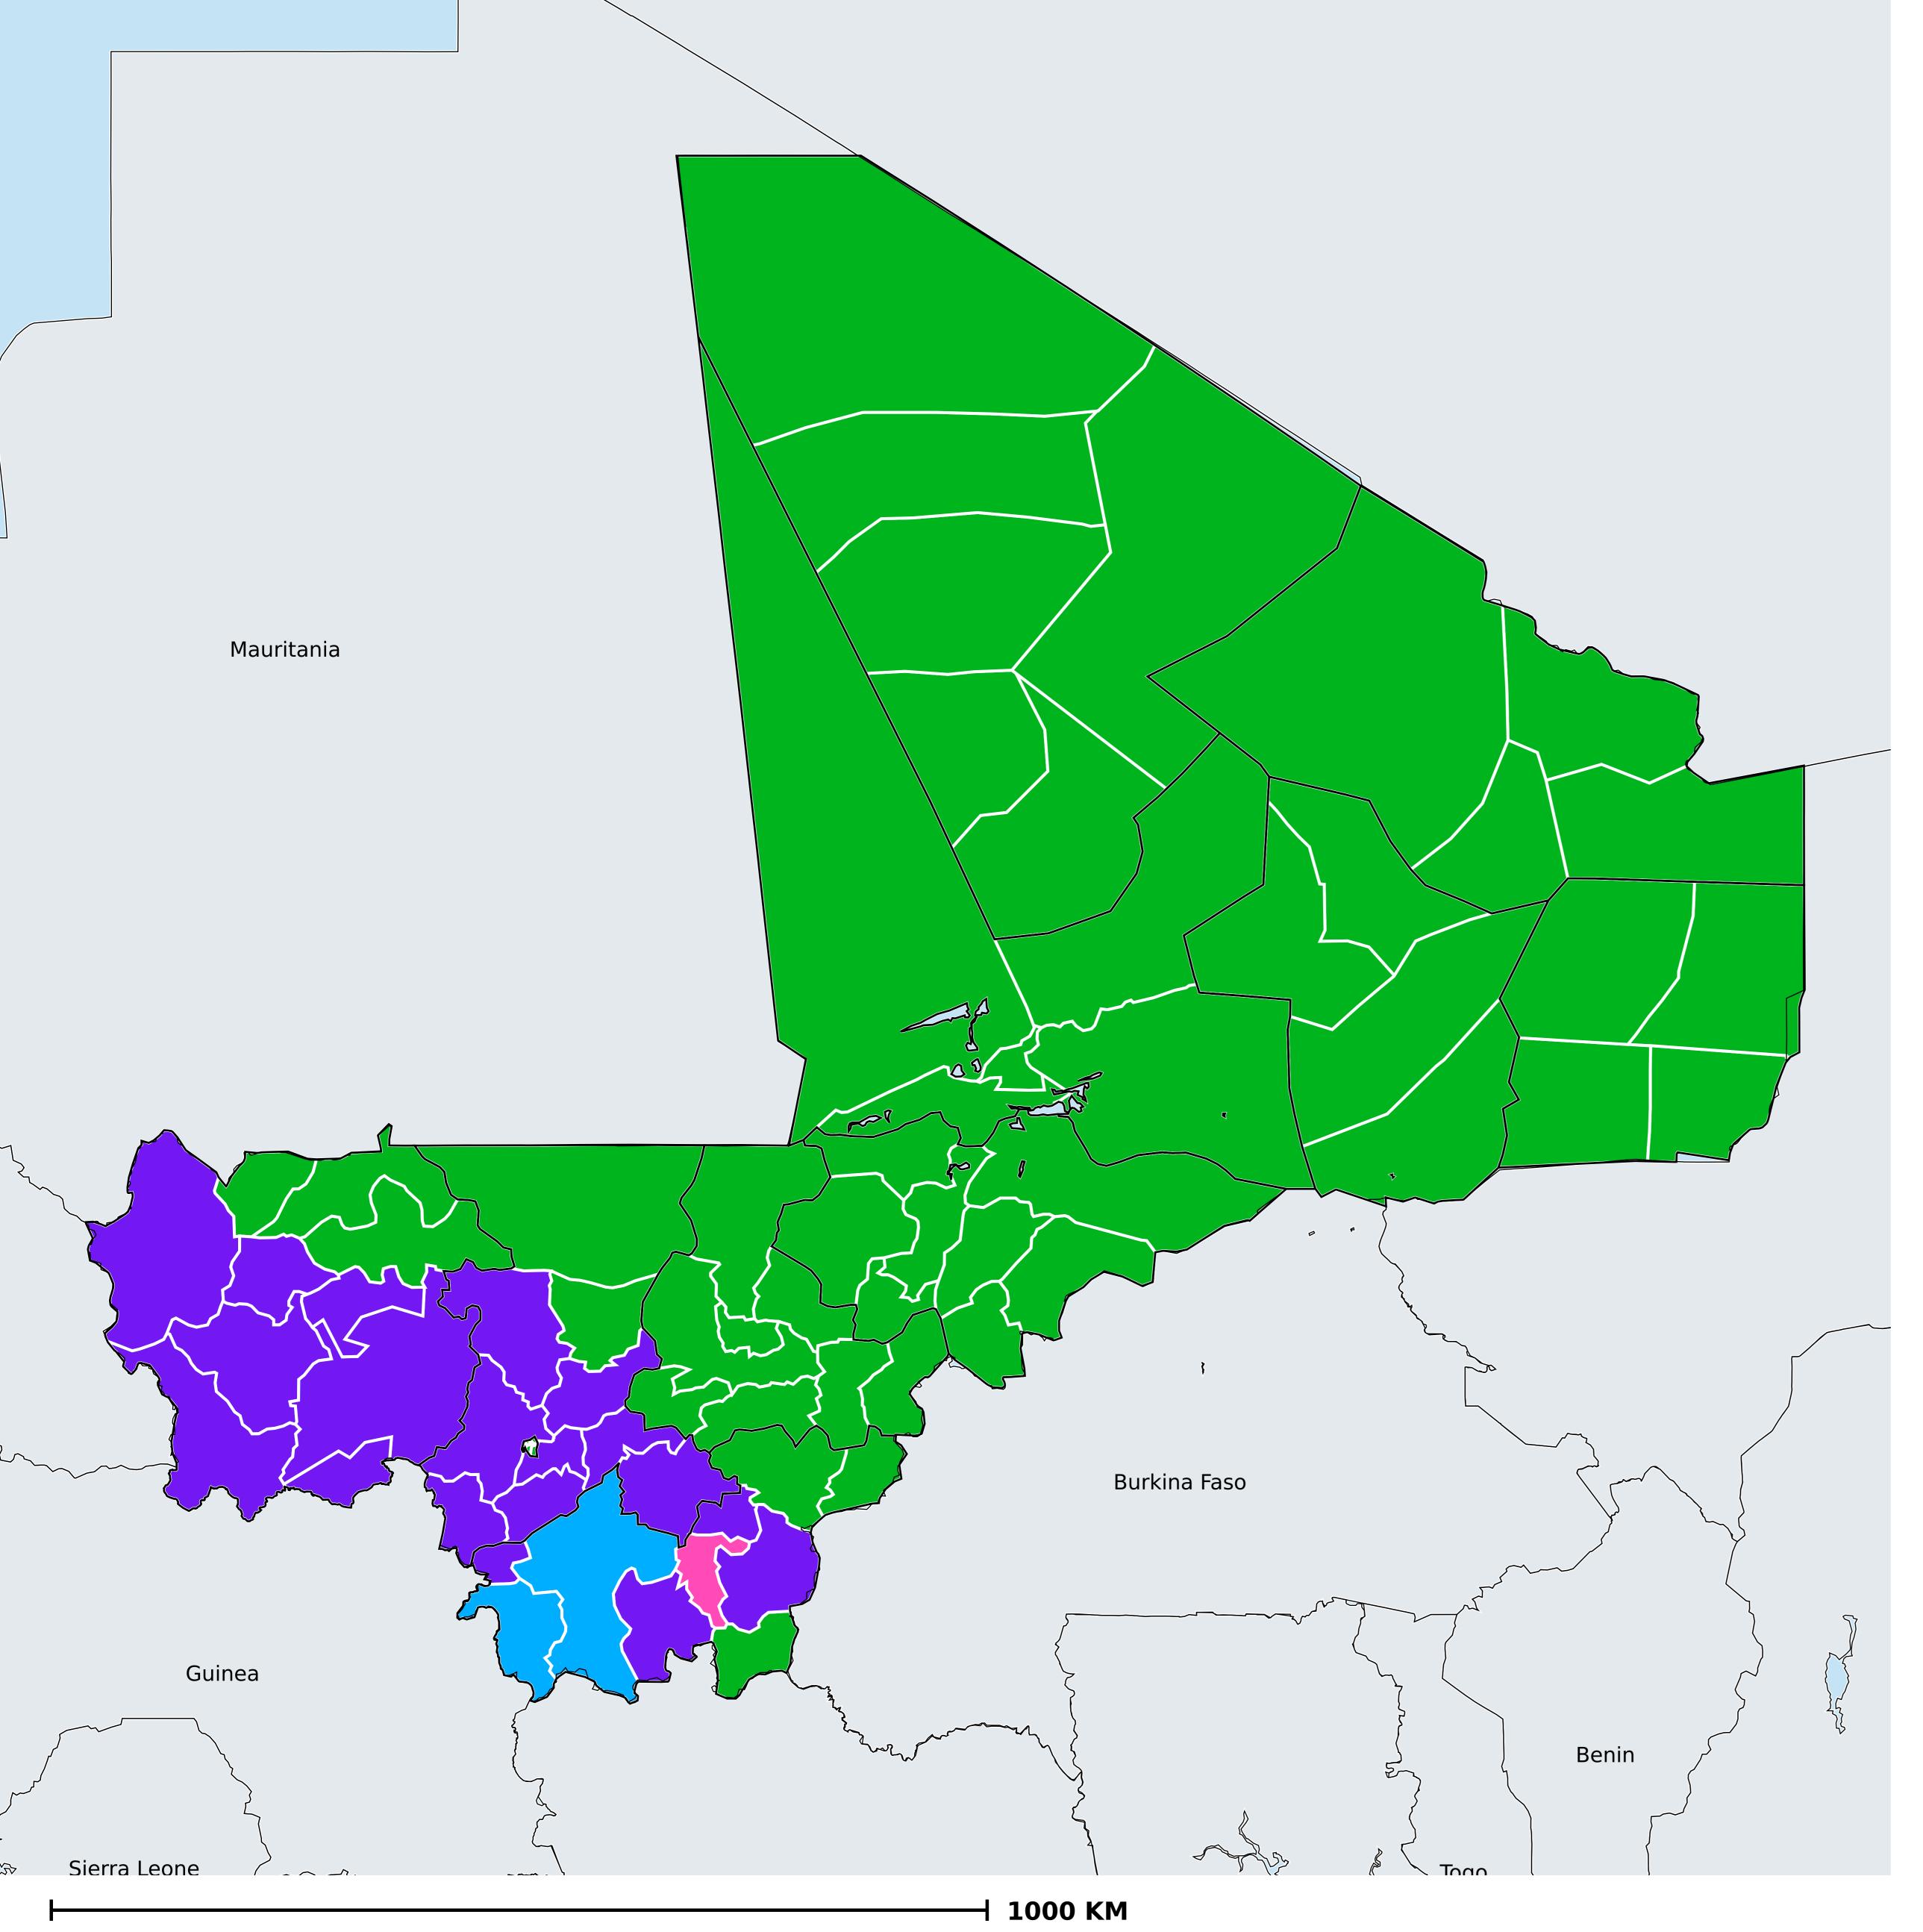

## Therapeutic MDA/PC coverage of Onchocerciasis

Onchocerciasis > MDA/PC coverage > Therapeutic coverage

Unknown / consider Oncho Elimination mapping
Not suitable for Onchocerciasis
< 80% coverage
≥80% coverage
Unknown / under LF MDA
MDA not delivered - Endemic
Under post-intervention surveillance
No data available

Boundaries, names and designations used here do not imply expression of WHO opinion concerning the legal status of any country, territory or area, or of its authorities, or concerning delimitation of frontiers or boundaries. Dotted / dashed lines represent approximate border lines for which there may not yet be full agreement.