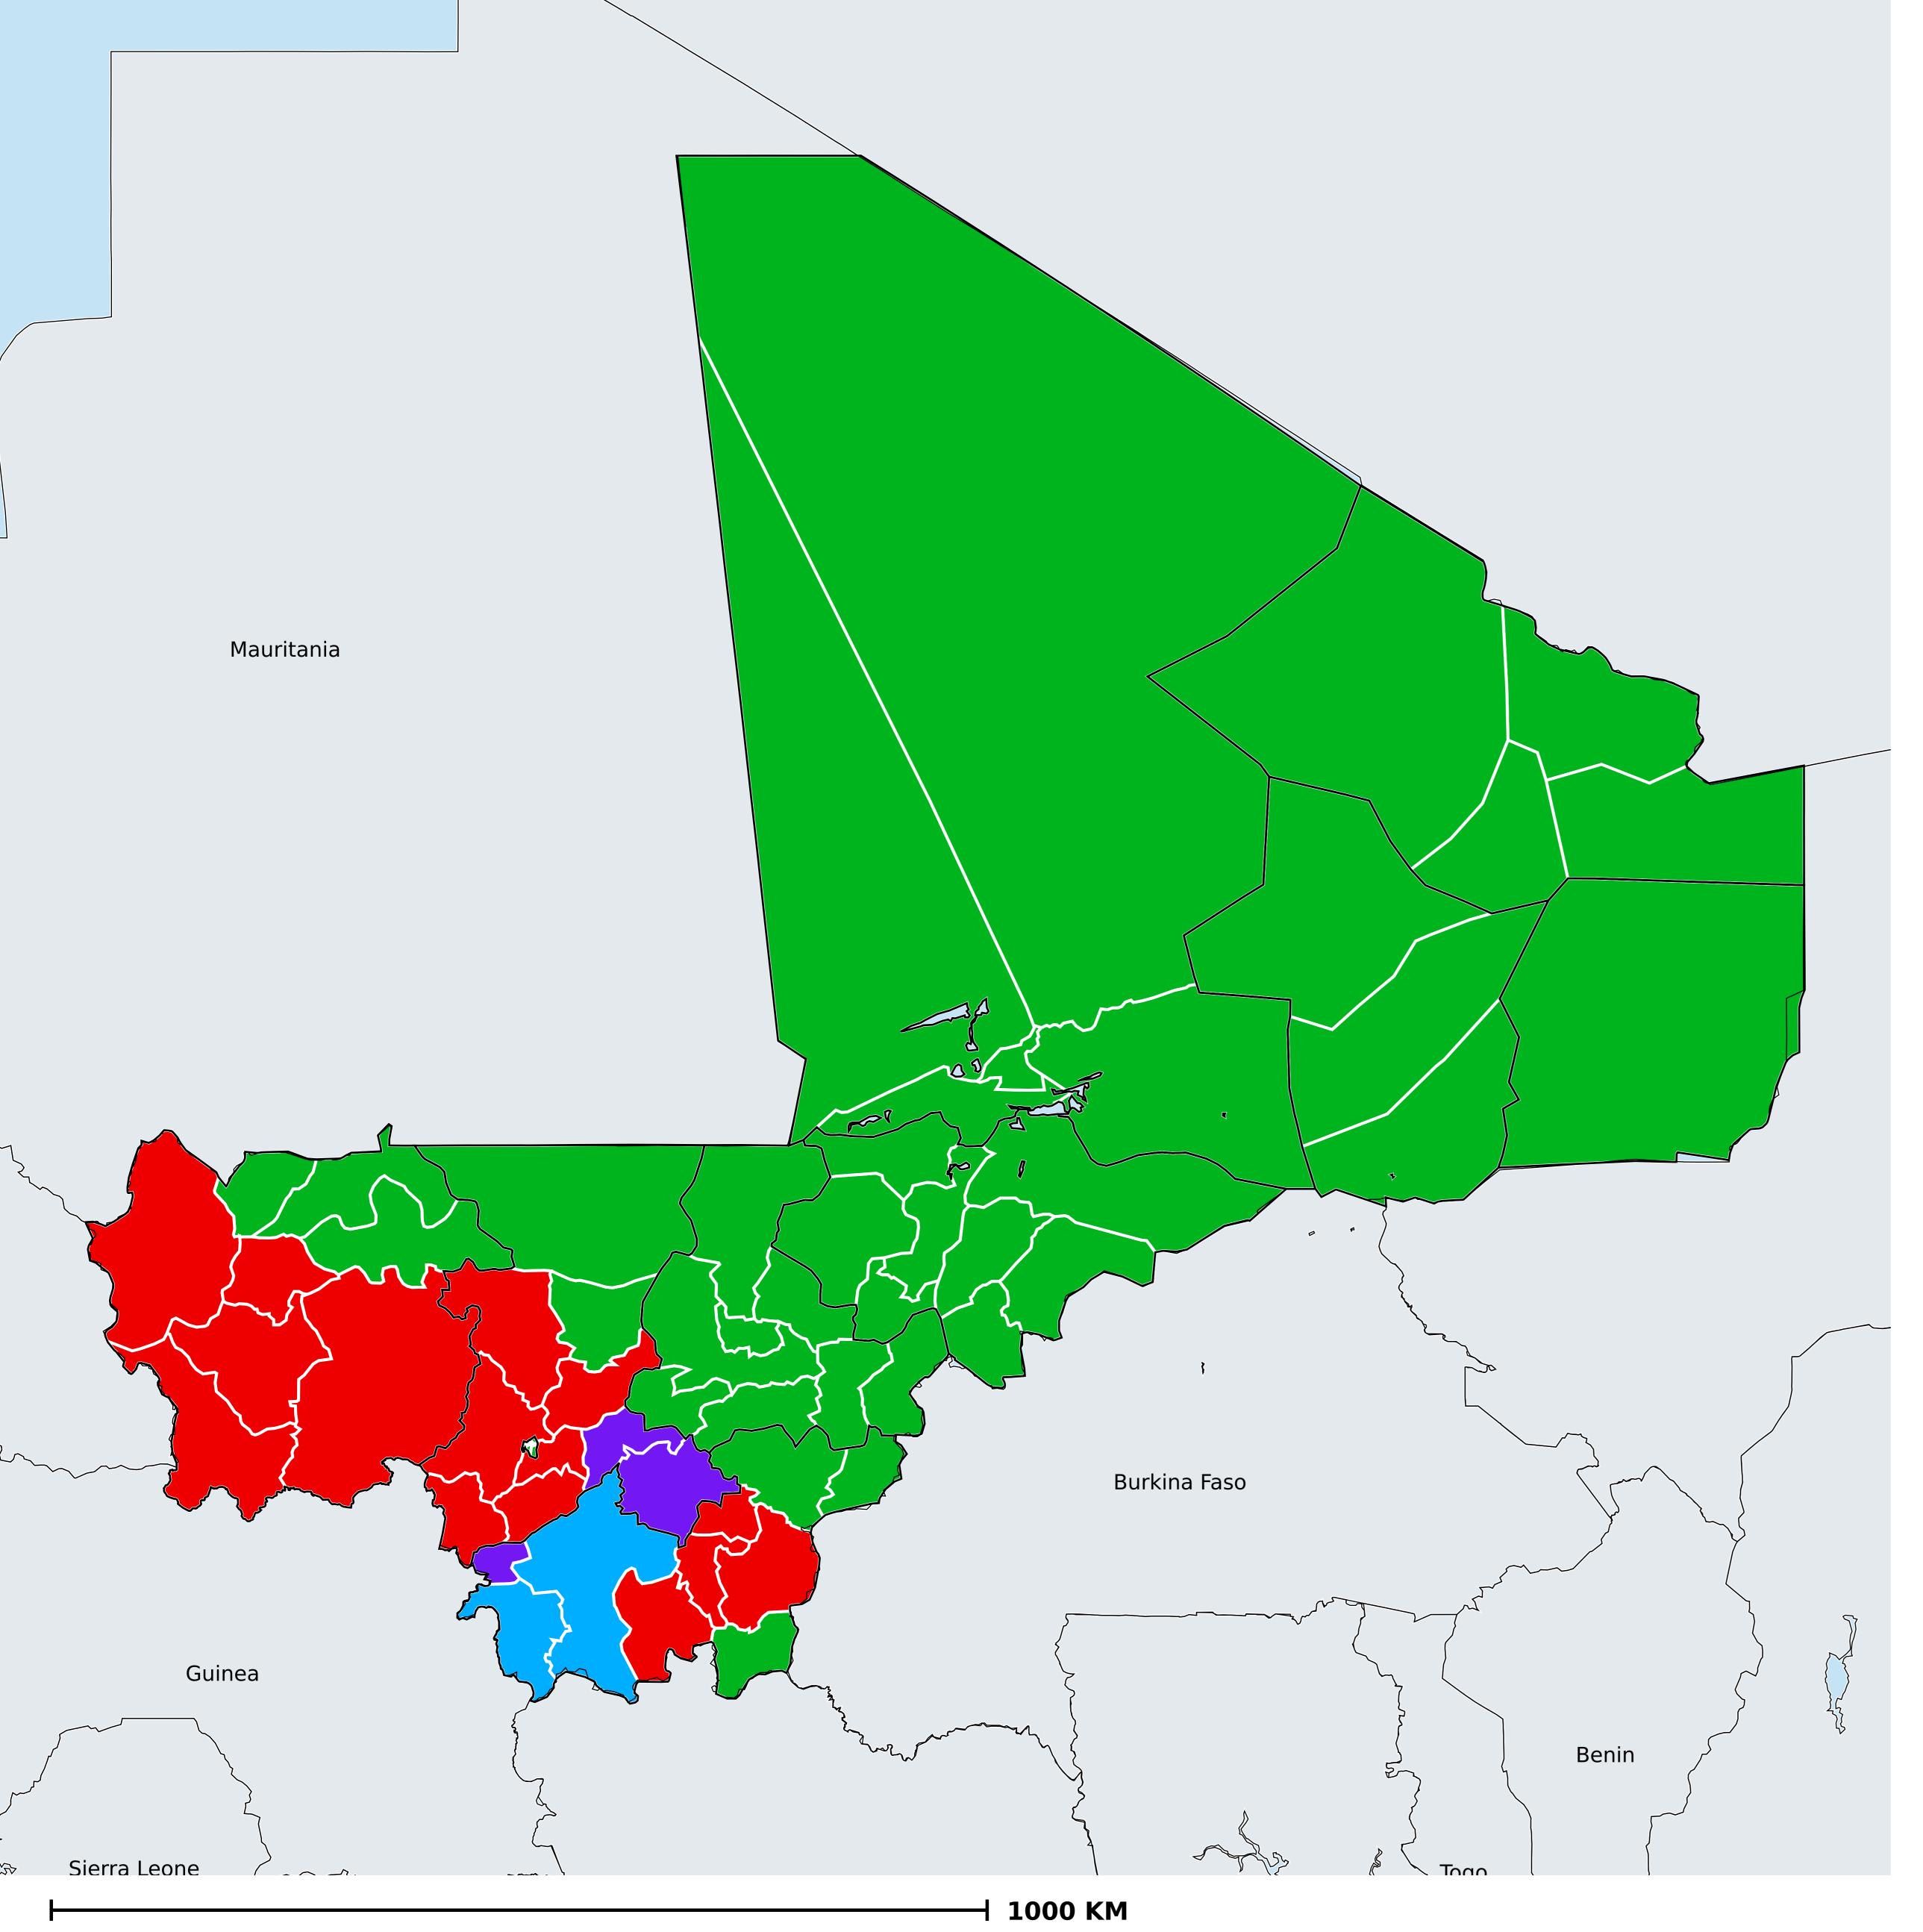

## Mali (2014)

## Therapeutic MDA/PC coverage of Onchocerciasis

Onchocerciasis > MDA/PC coverage > Therapeutic coverage

Unknown / consider Oncho Elimination mapping
Not suitable for Onchocerciasis
< 80% coverage
≥80% coverage
Unknown / under LF MDA
MDA not delivered - Endemic
Under post-intervention surveillance
No data available

Boundaries, names and designations used here do not imply expression of WHO opinion concerning the legal status of any country, territory or area, or of its authorities, or concerning delimitation of frontiers or boundaries. Dotted / dashed lines represent approximate border lines for which there may not yet be full agreement.

## **Data Source:**

Data provided by health ministries to ESPEN through WHO reporting processes. All reasonable precautions have been taken to verify this information

Copyright 2023 WHO. All rights reserved. Generated 19 September 2023