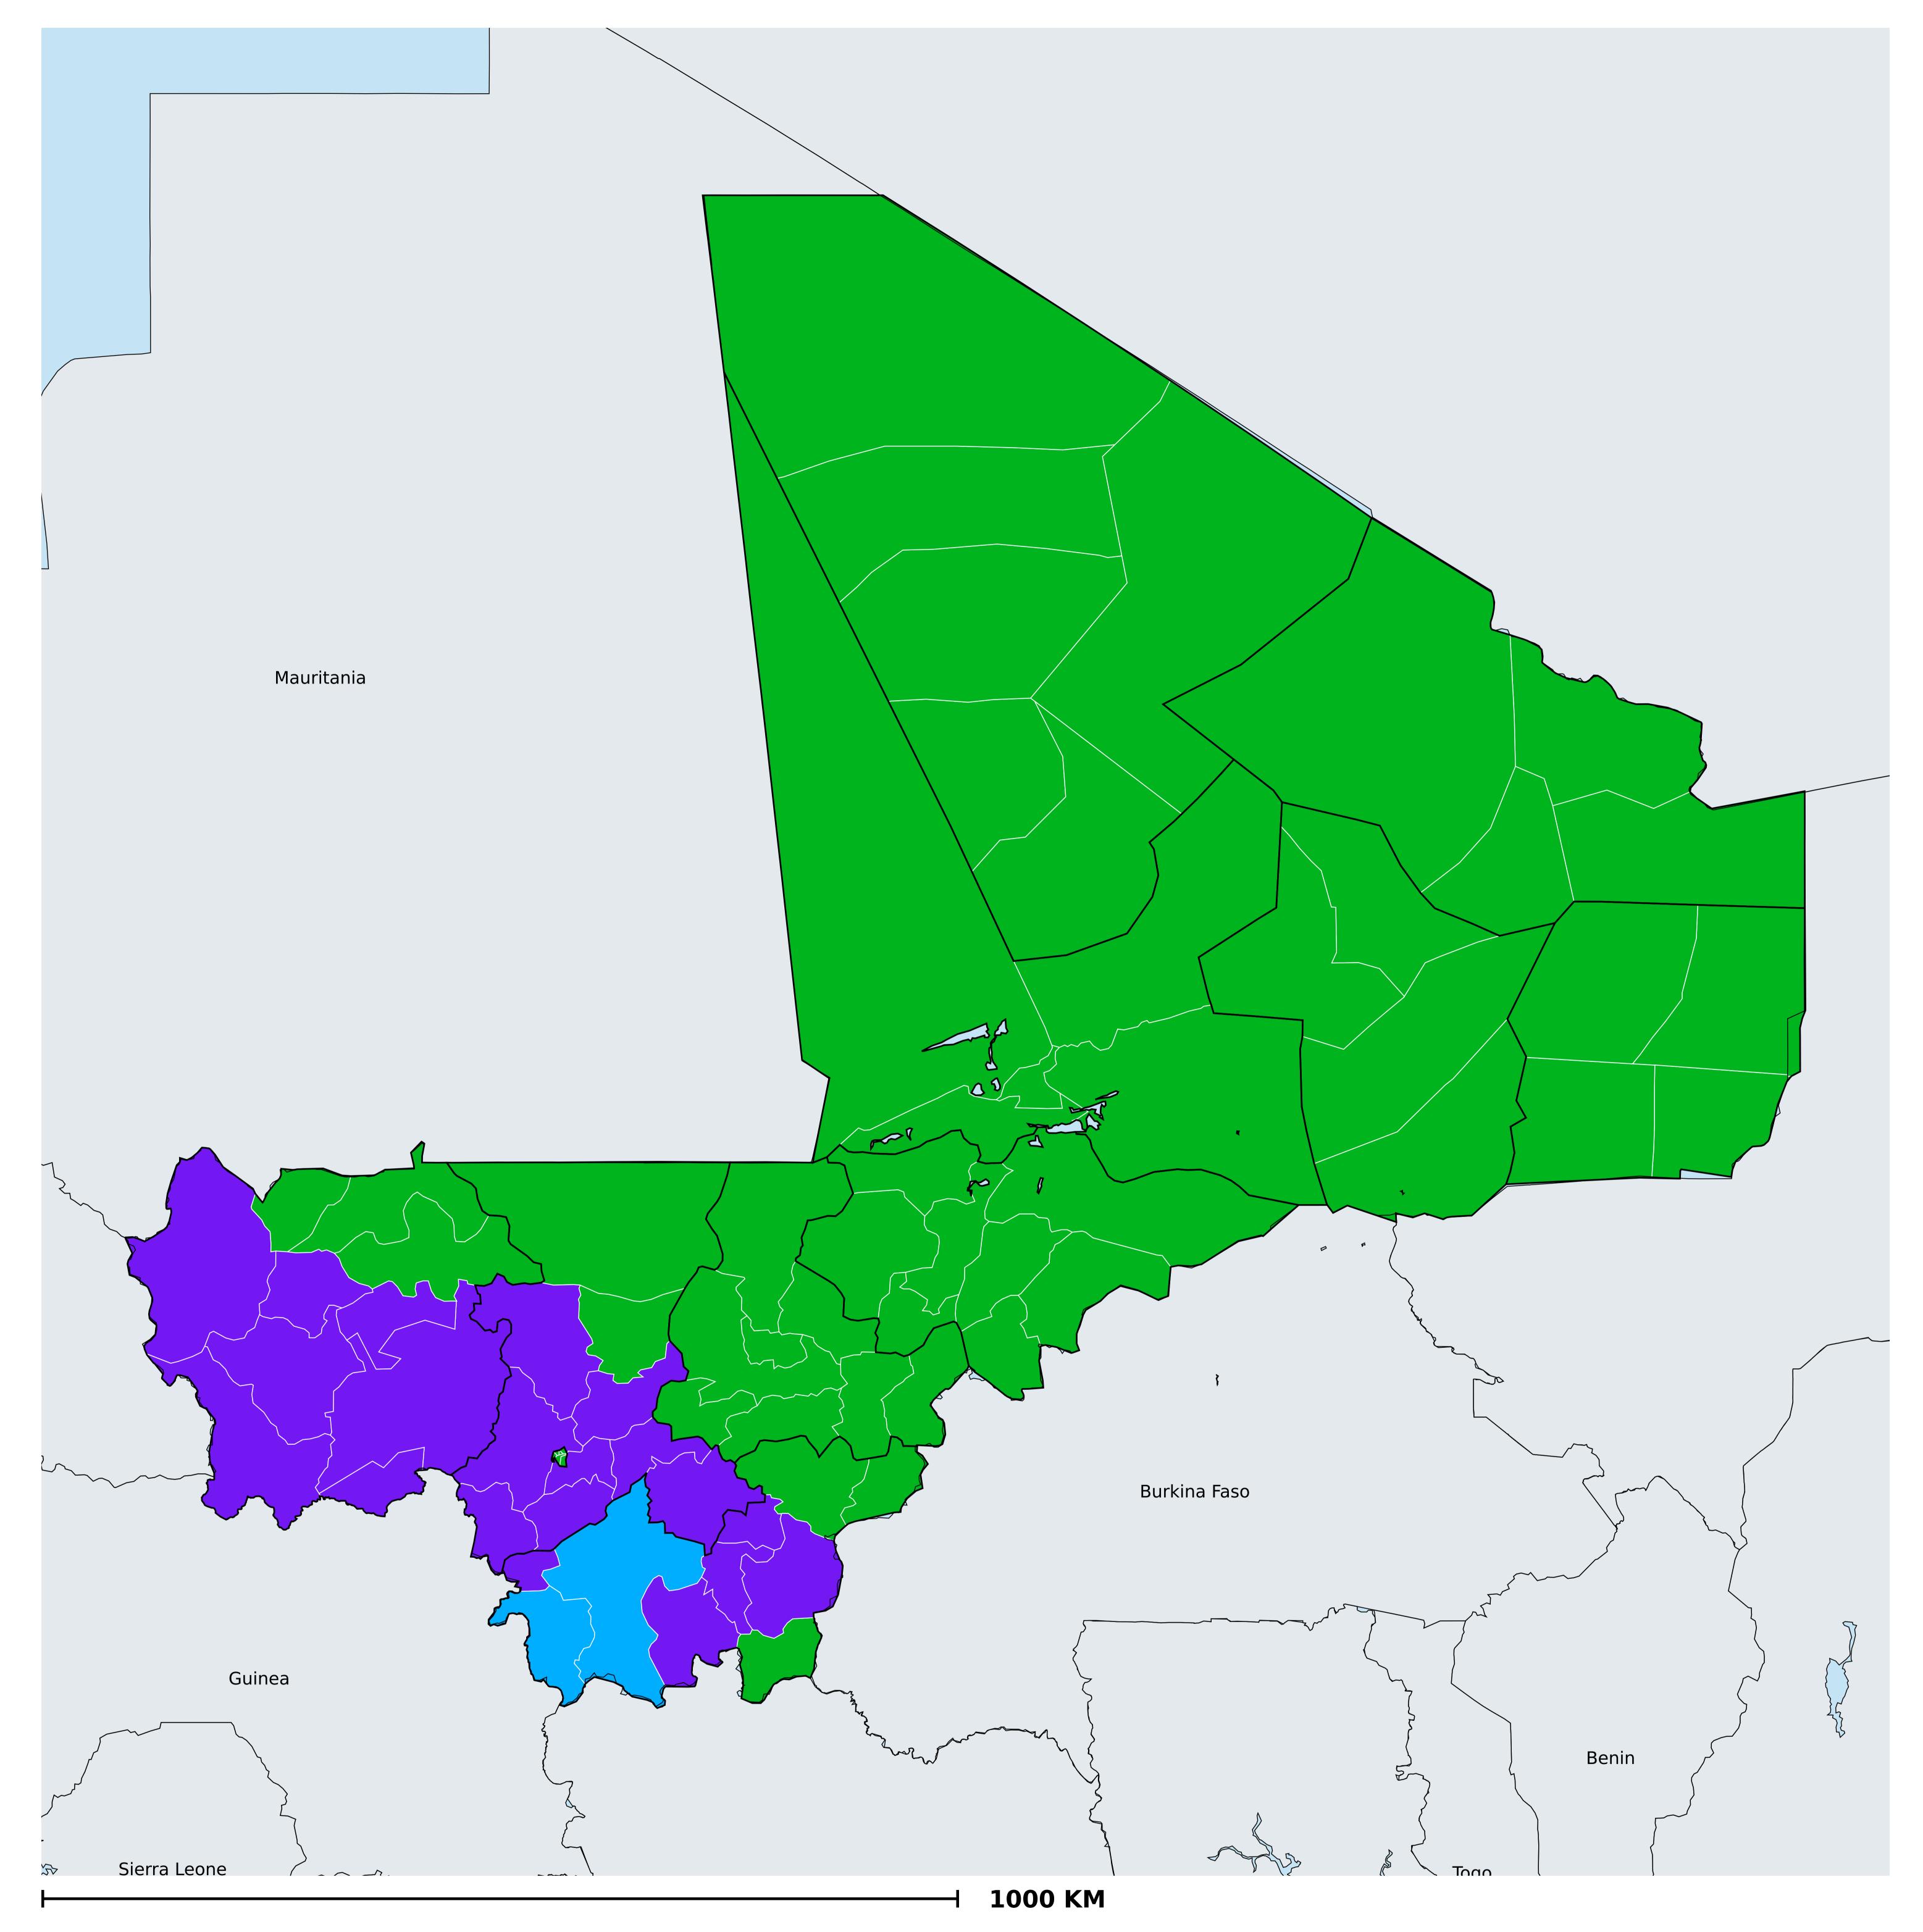

## Mali (2022)

## Geographic MDA/PC coverage of Onchocerciasis

Boundaries, names and designations used here do not imply expression of WHO opinion concerning the legal status of any country, territory or area, or of its authorities, or concerning delimitation of frontiers or boundaries. Dotted / dashed lines represent approximate border lines for which there may not yet be full agreement.

## Onchocerciasis > MDA/PC coverage > Geographic coverage

Unknown / consider Oncho Elimination mapping
Not suitable for Onchocerciasis
Unknown (under LF MDA)
MDA delivered
MDA not delivered - Endemic
MDA not delivered - under IA
Under post-intervention surveillance
No data available