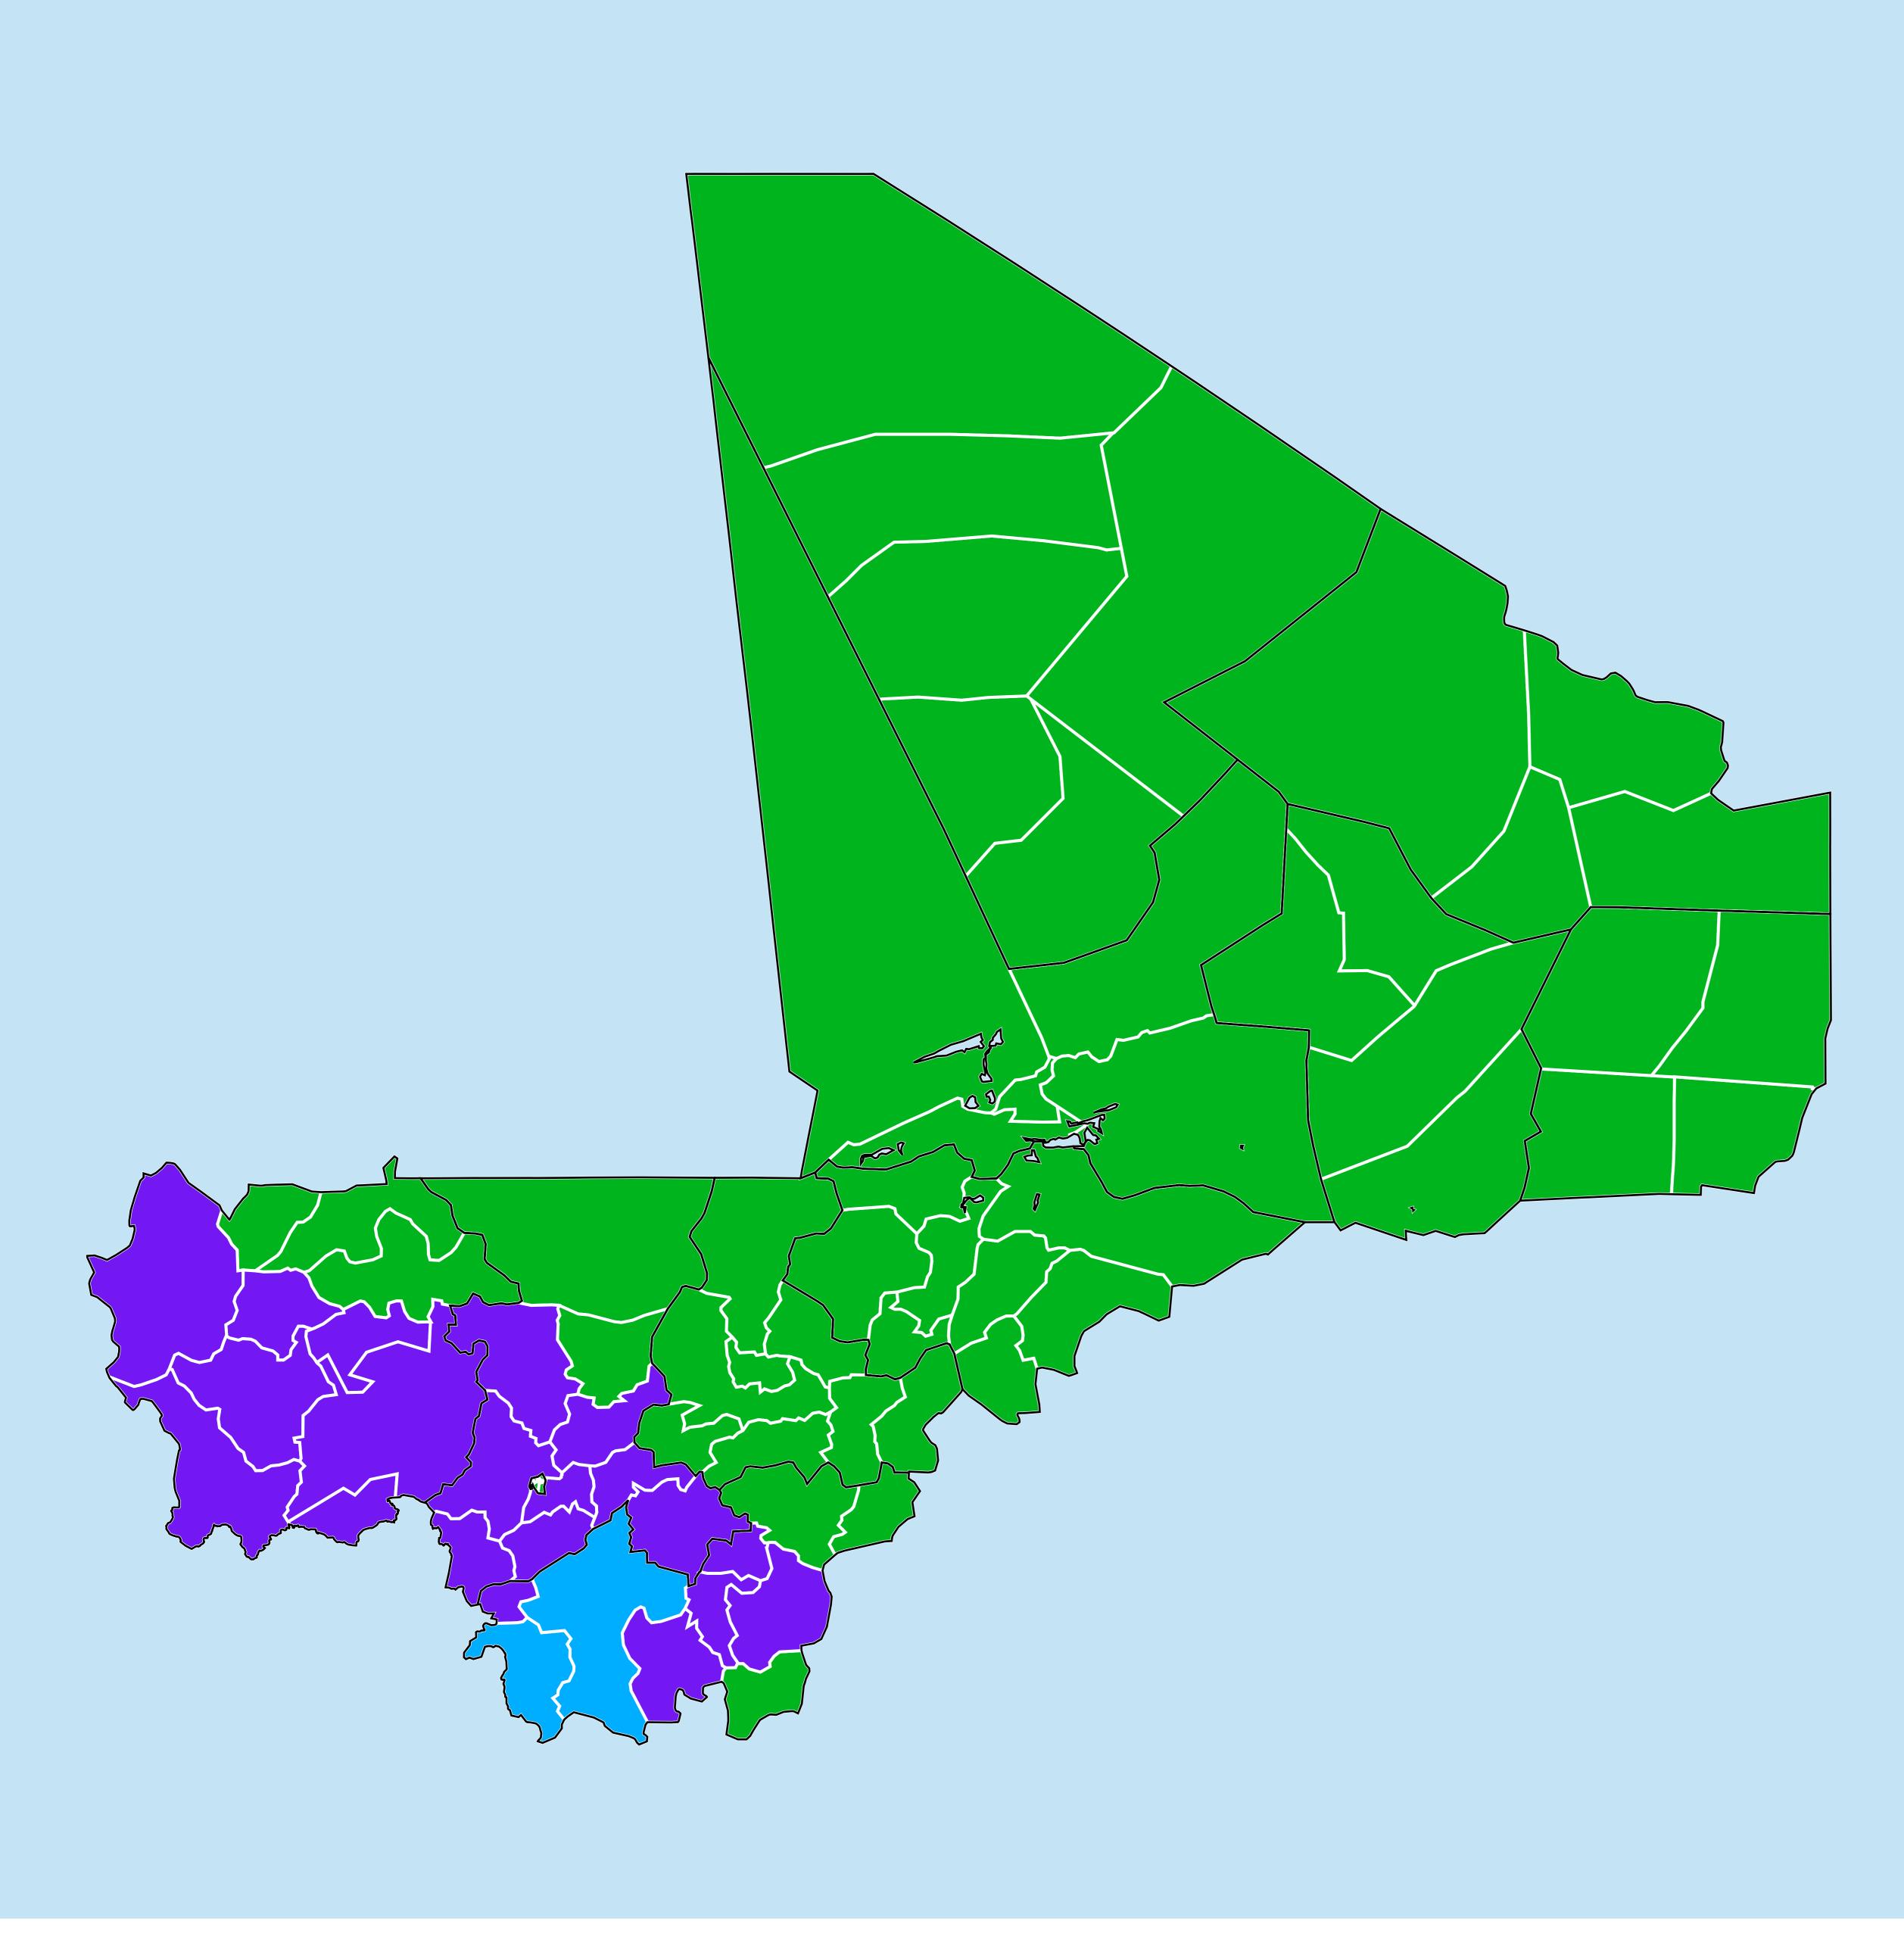

## Mali (2018) Geographic MDA/PC coverage of Onchocerciasis

## Onchocerciasis > MDA/PC coverage > Geographic coverage

Unknown / consider Oncho Elimination mapping Not suitable for Onchocerciasis Unknown (under LF MDA) MDA delivered MDA not delivered - Endemic Under post-intervention surveillance No data available

Boundaries, names and designations used here do not imply expression of WHO opinion concerning the legal status of any country, territory or area, or of its authorities, or concerning delimitation of frontiers or boundaries. Dotted / dashed lines represent approximate border lines for which there may not yet be full agreement.

## **Data Source:**

Data provided by health ministries to ESPEN through WHO reporting processes. All reasonable precautions have been taken to verify this information Copyright 2023 WHO. All rights reserved. Generated 18 September 2023