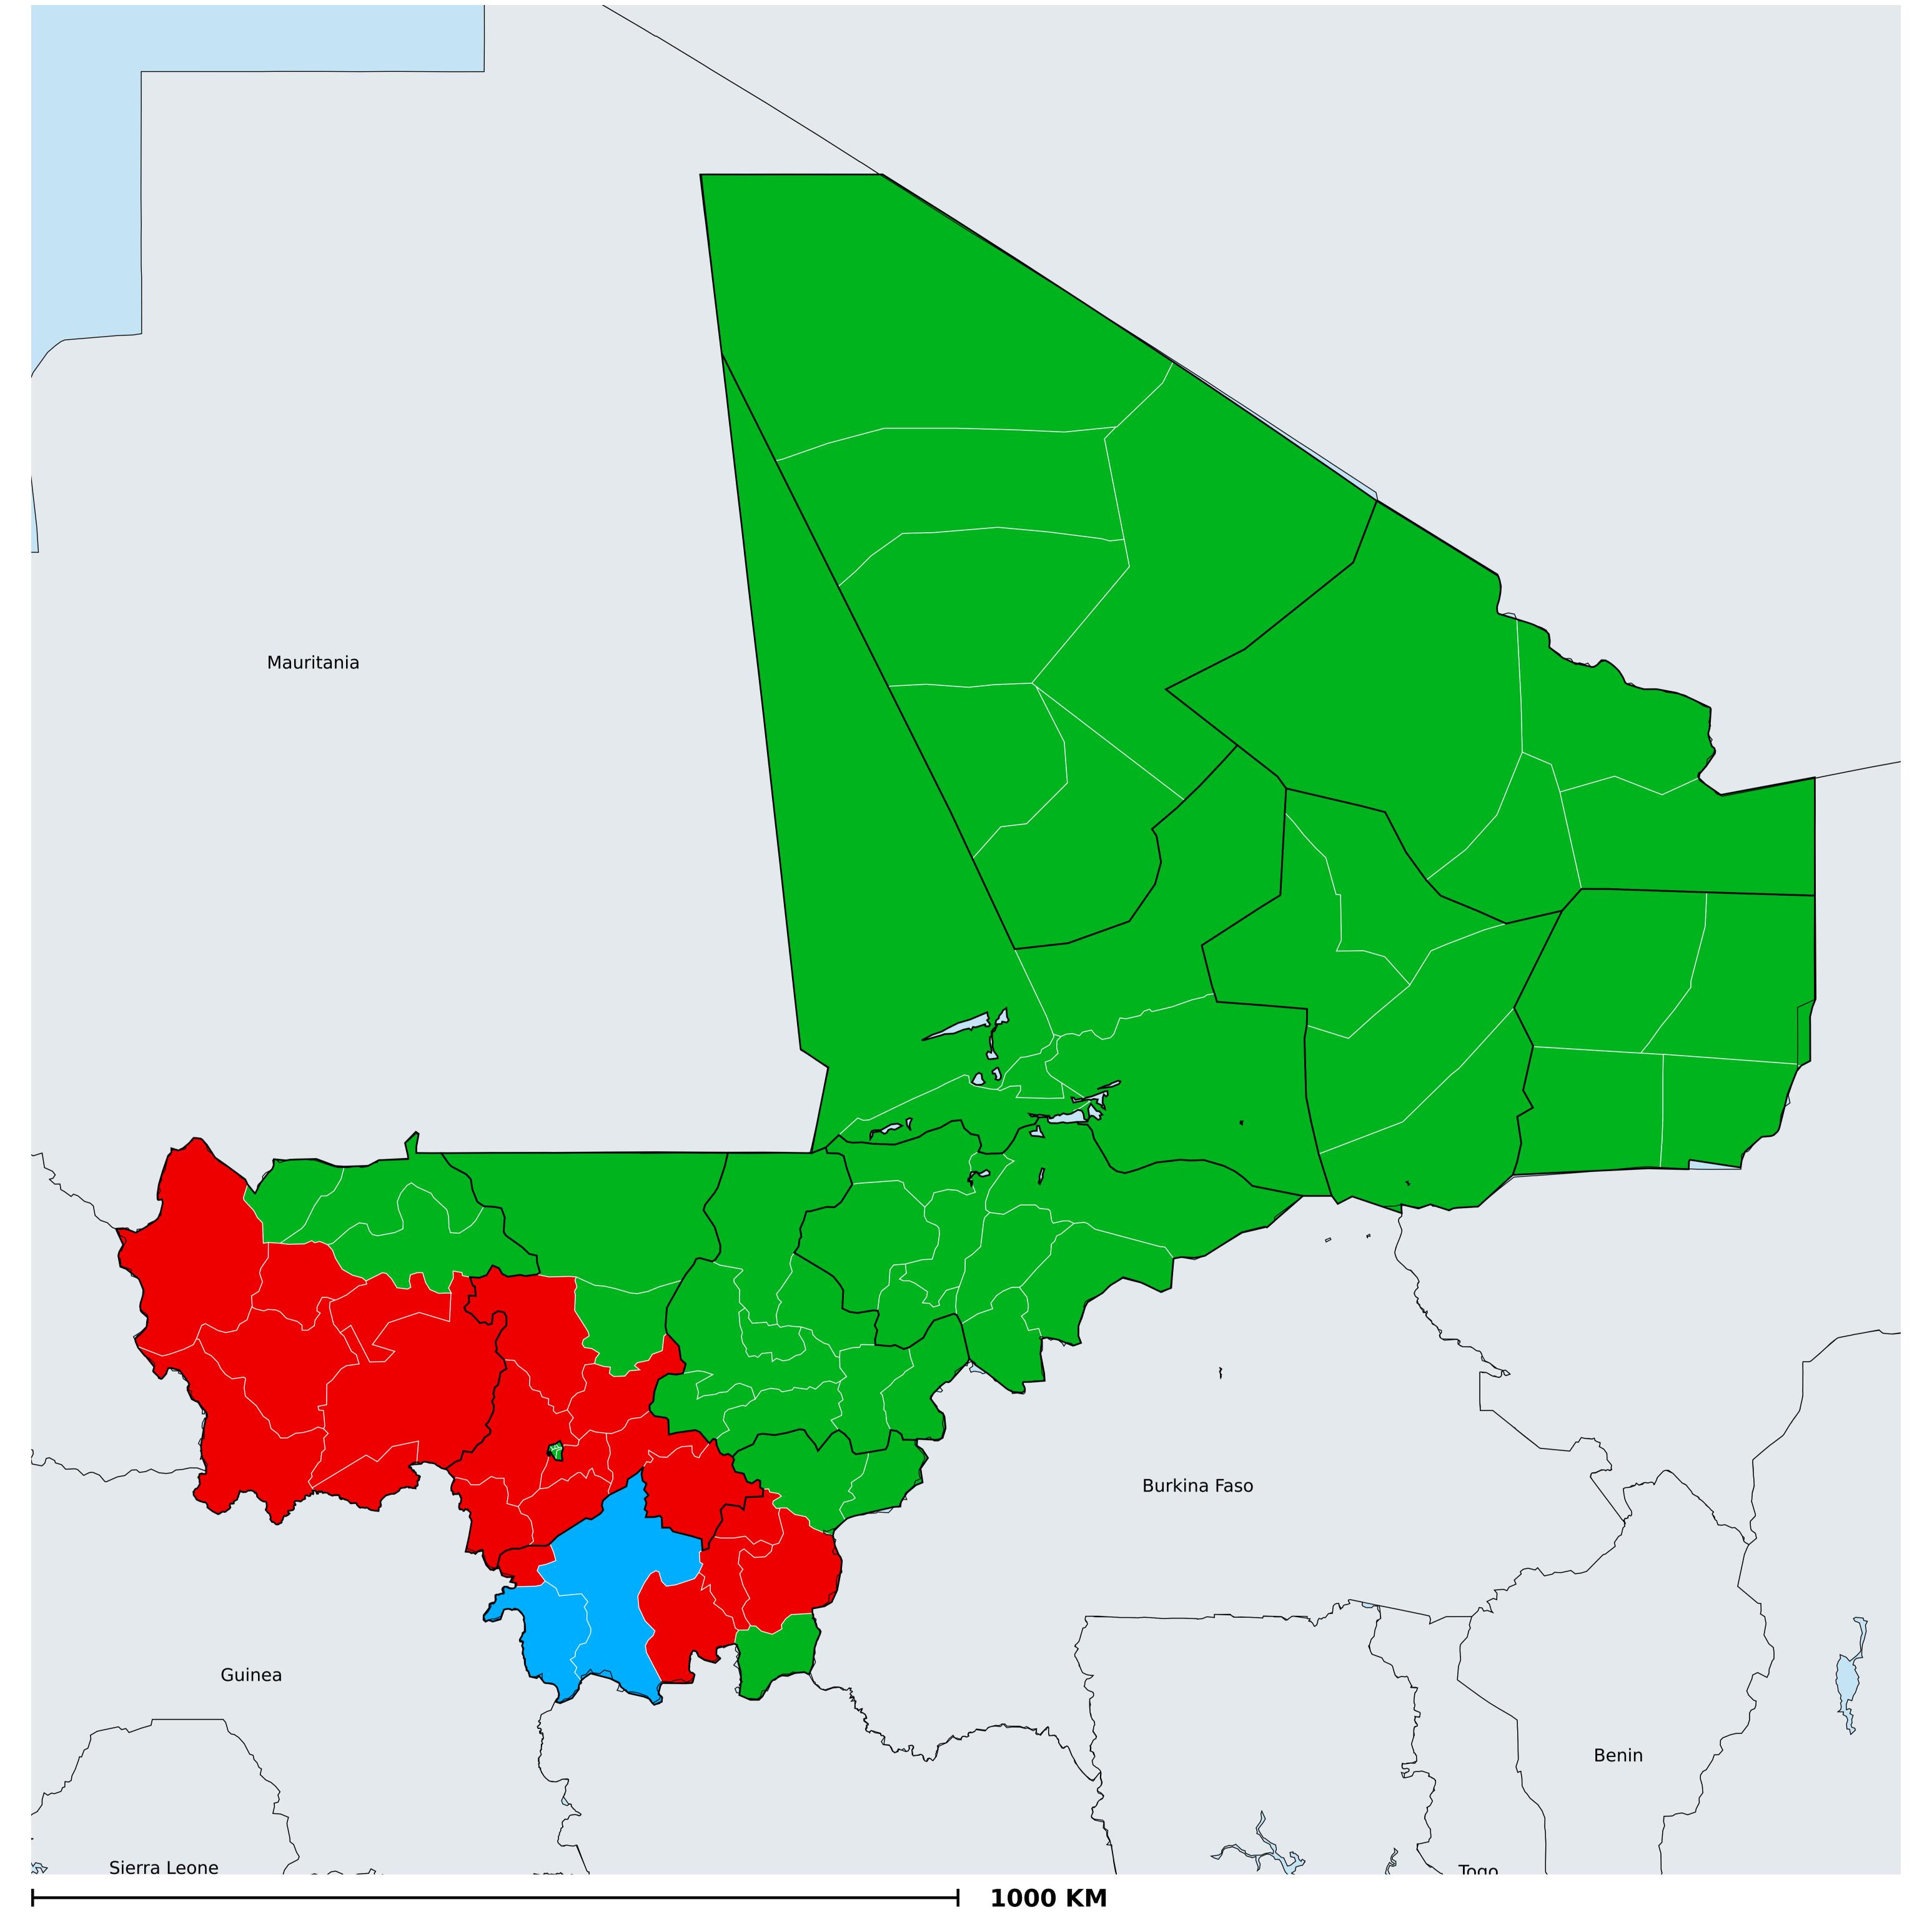

## Mali (2020) Status of Onchocerciasis Elimination

Boundaries, names and designations used here do not imply expression of WHO opinion concerning the legal status of any country, territory or area, or of its authorities, or

## Onchocerciasis > Endemicity

Not suitable for Onchocerciasis Endemic (requiring MDA) Unknown (under LF MDA) Under post-intervention surveillance Unknown (consider Oncho Elimination Mapping) No data available

**Data Source:** Data provided by health ministries to ESPEN through WHO reporting processes. All reasonable precautions have been taken to verify this information Copyright 2023 WHO. All rights reserved. Generated 19 September 2023