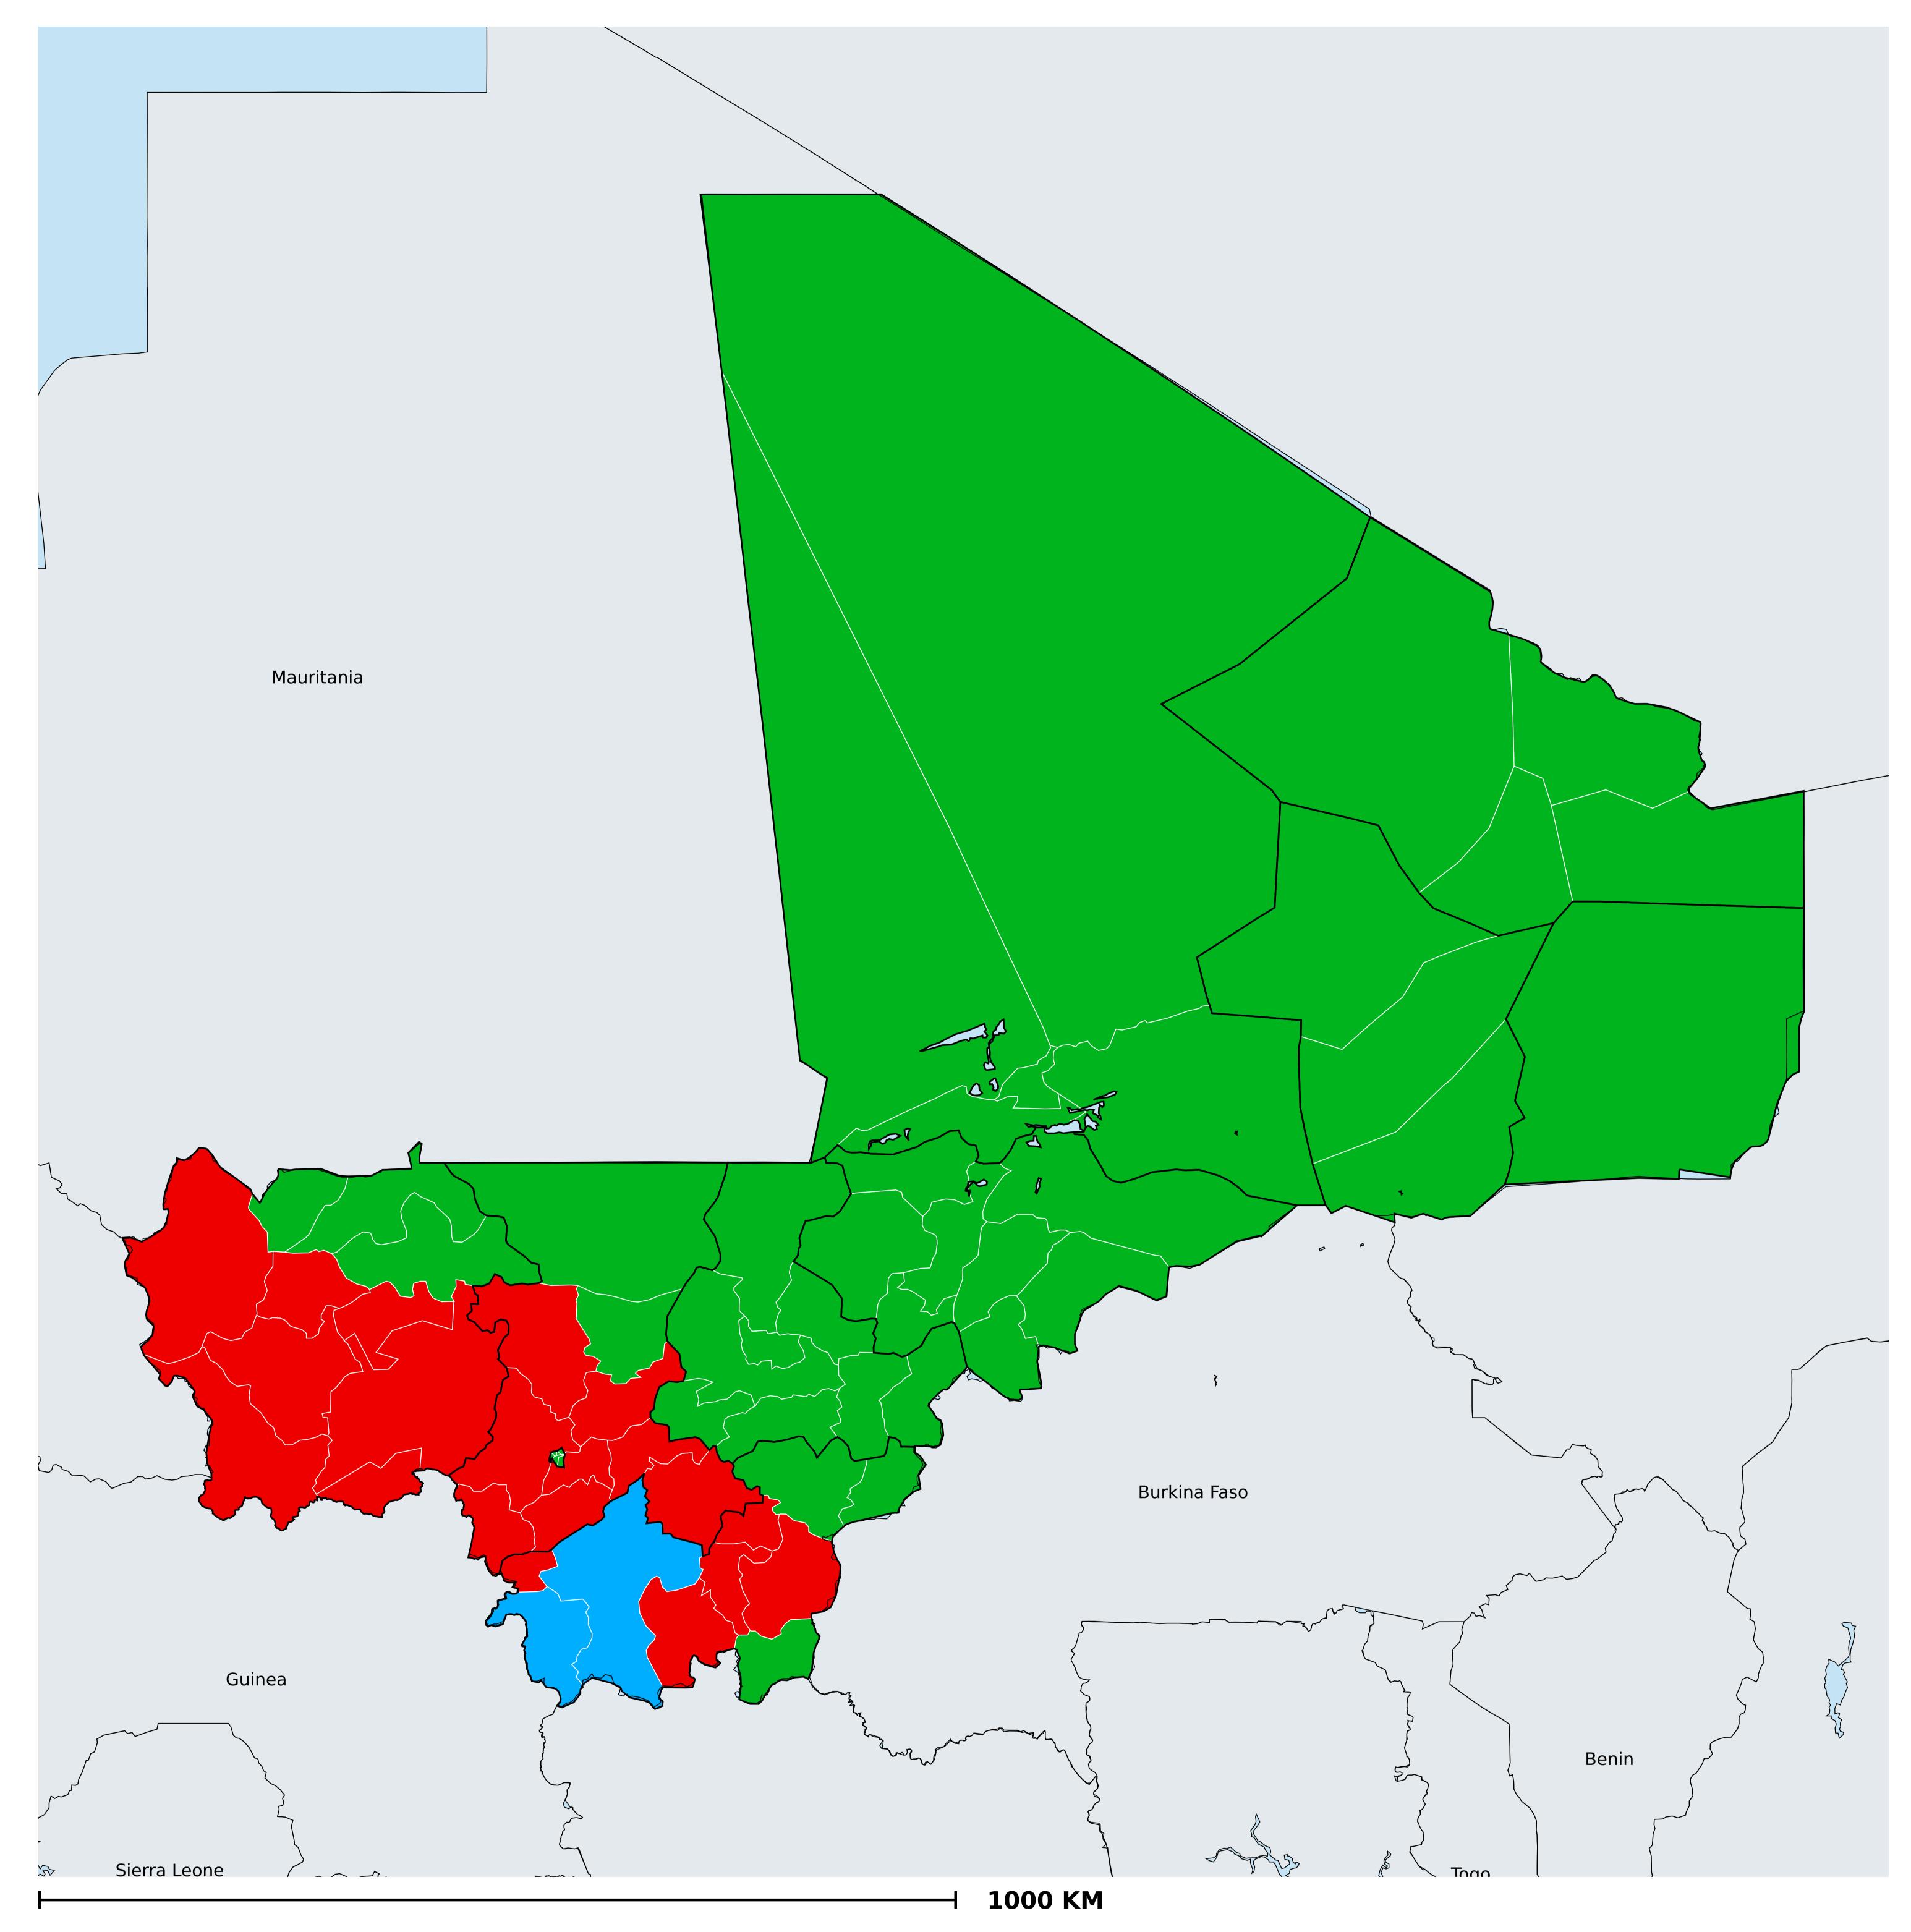

## Mali (2017)

## Status of Onchocerciasis Elimination

Boundaries, names and designations used here do not imply expression of WHO opinion concerning the legal status of any country, territory or area, or of its authorities, or concerning delimitation of frontiers or boundaries. Dotted / dashed lines represent approximate border lines for which there may not yet be full agreement.

## Onchocerciasis > Endemicity

Not suitable for Onchocerciasis

Endemic (requiring MDA)

Unknown (under LF MDA)

Under post-intervention surveillance

Unknown (consider Oncho Elimination Mapping)

No data available