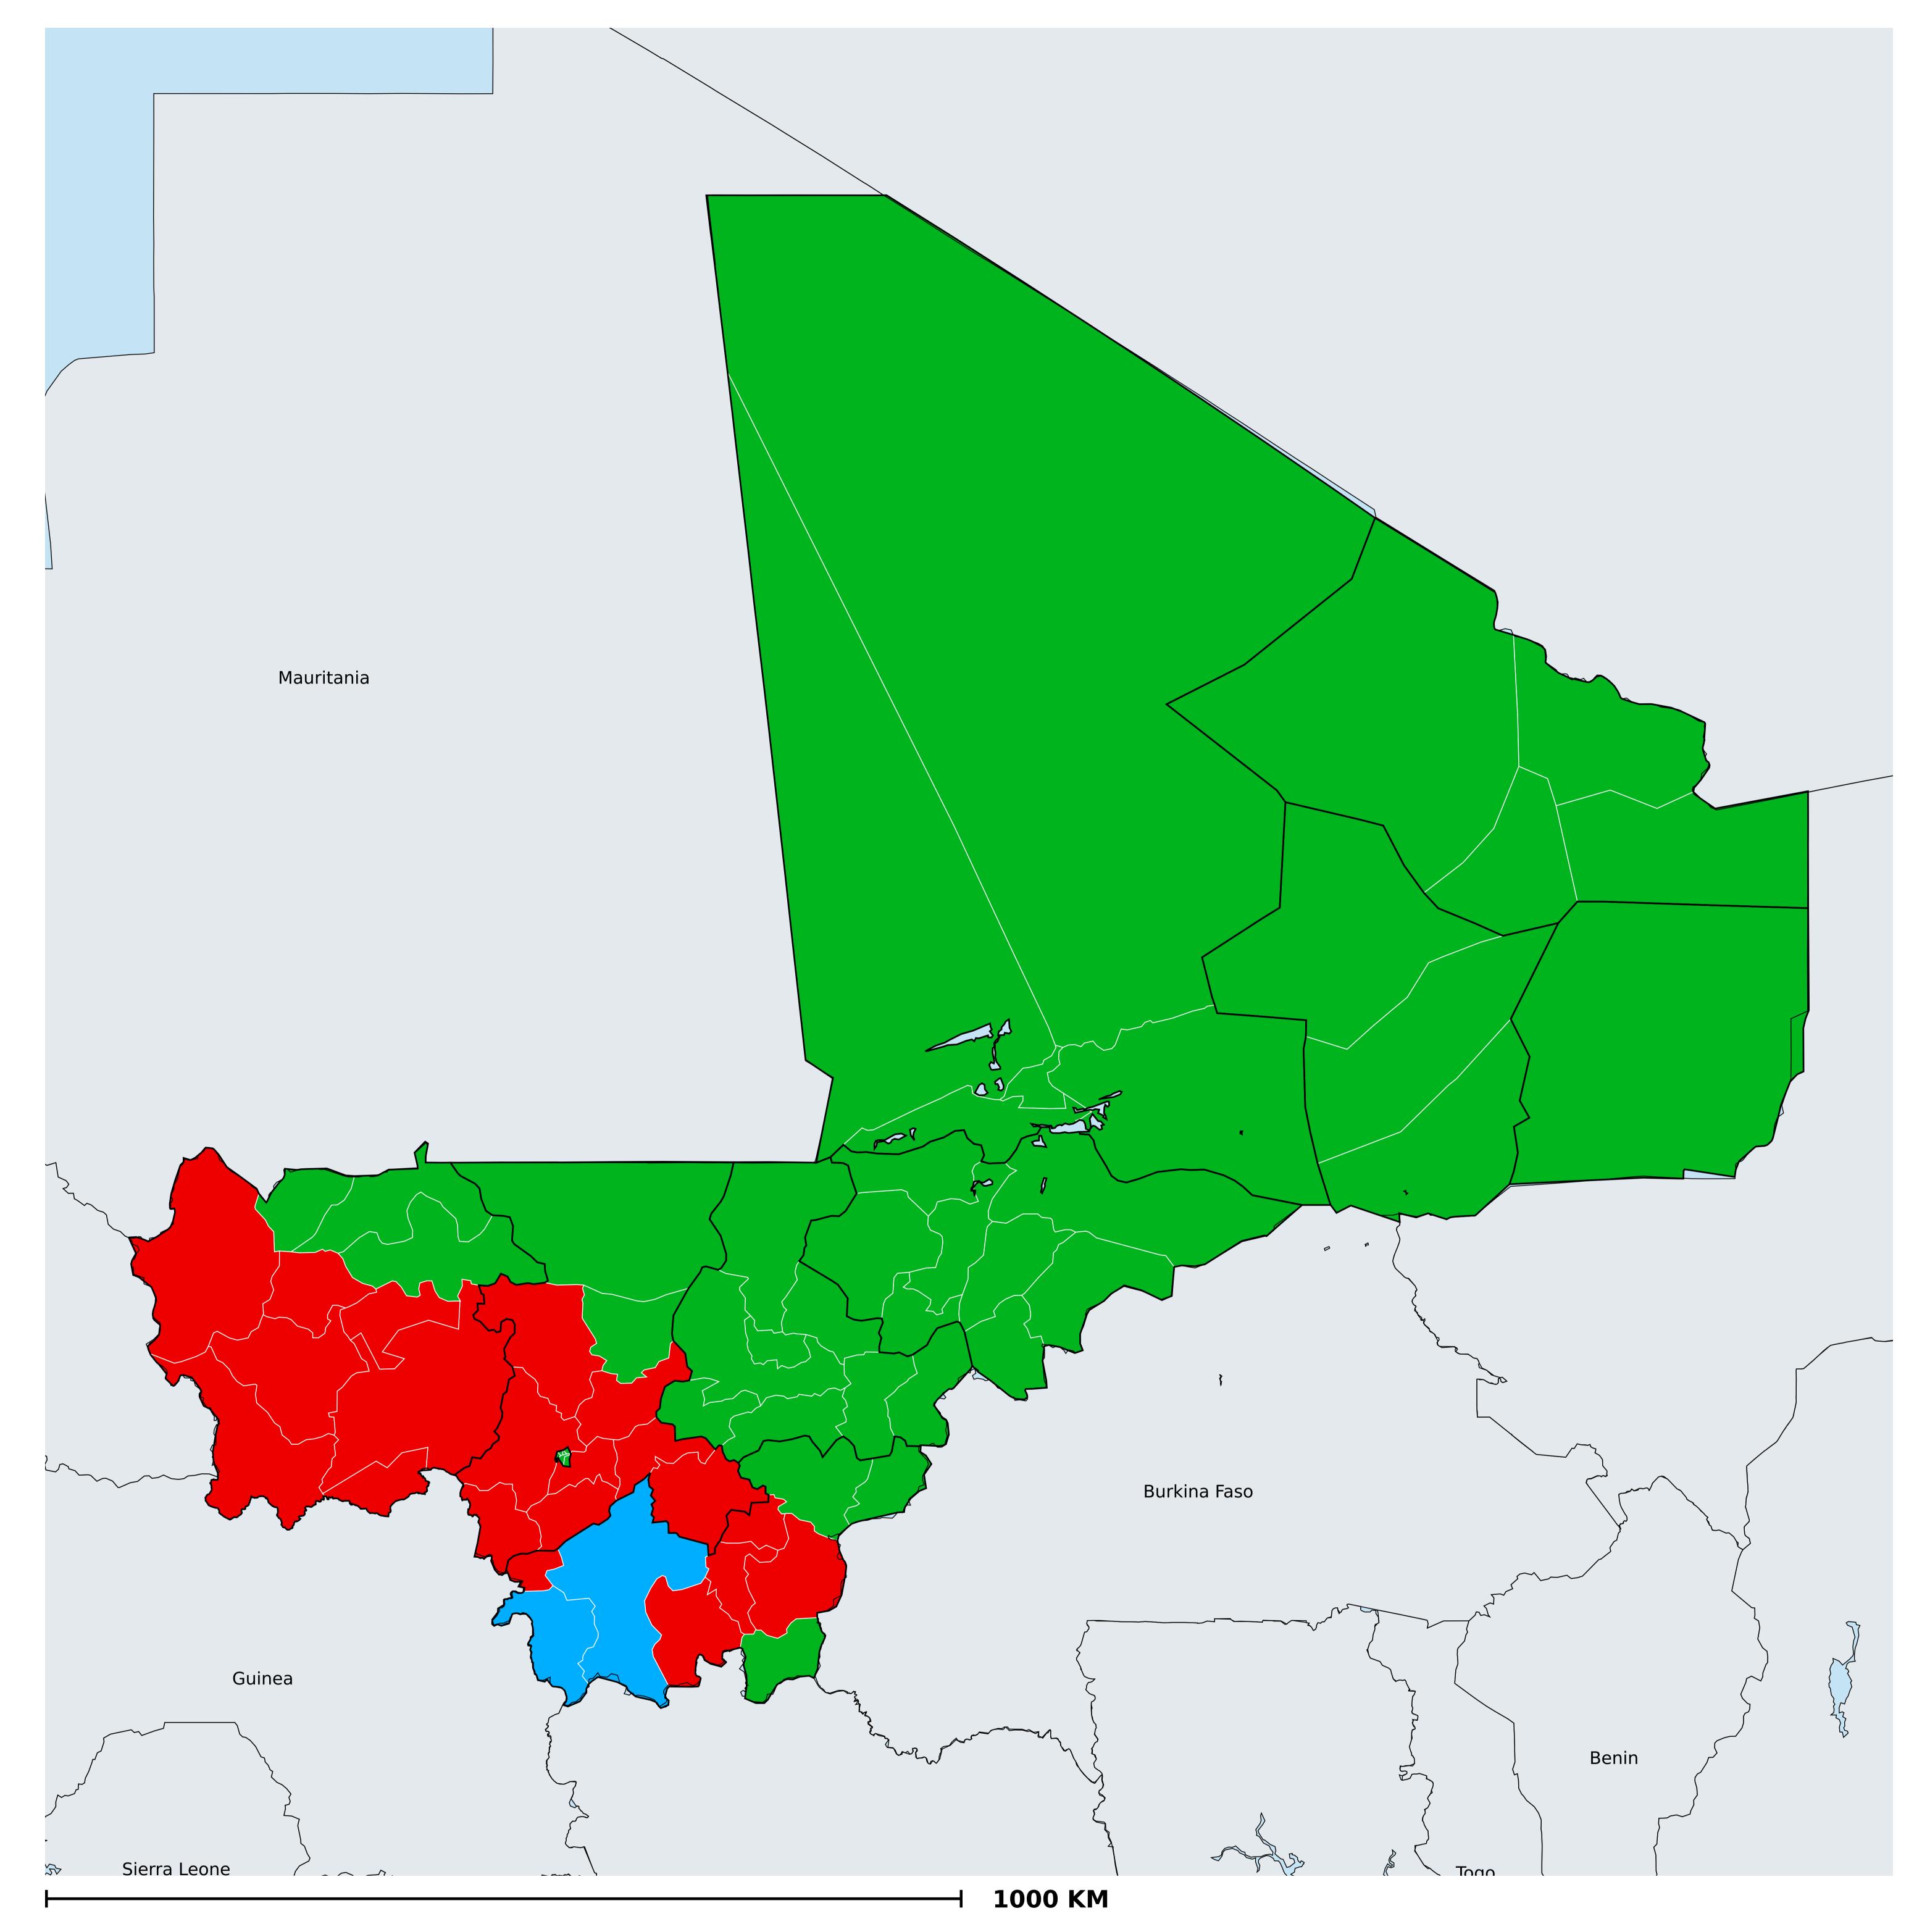

## Mali (2016)

## Status of Onchocerciasis Elimination

Boundaries, names and designations used here do not imply expression of WHO opinion concerning the legal status of any country, territory or area, or of its authorities, or concerning delimitation of frontiers or boundaries. Dotted / dashed lines represent approximate border lines for which there may not yet be full agreement.

## Onchocerciasis > Endemicity

Not suitable for Onchocerciasis

Endemic (requiring MDA)

Unknown (under LF MDA)

Under post-intervention surveillance

Unknown (consider Oncho Elimination Mapping)

No data available