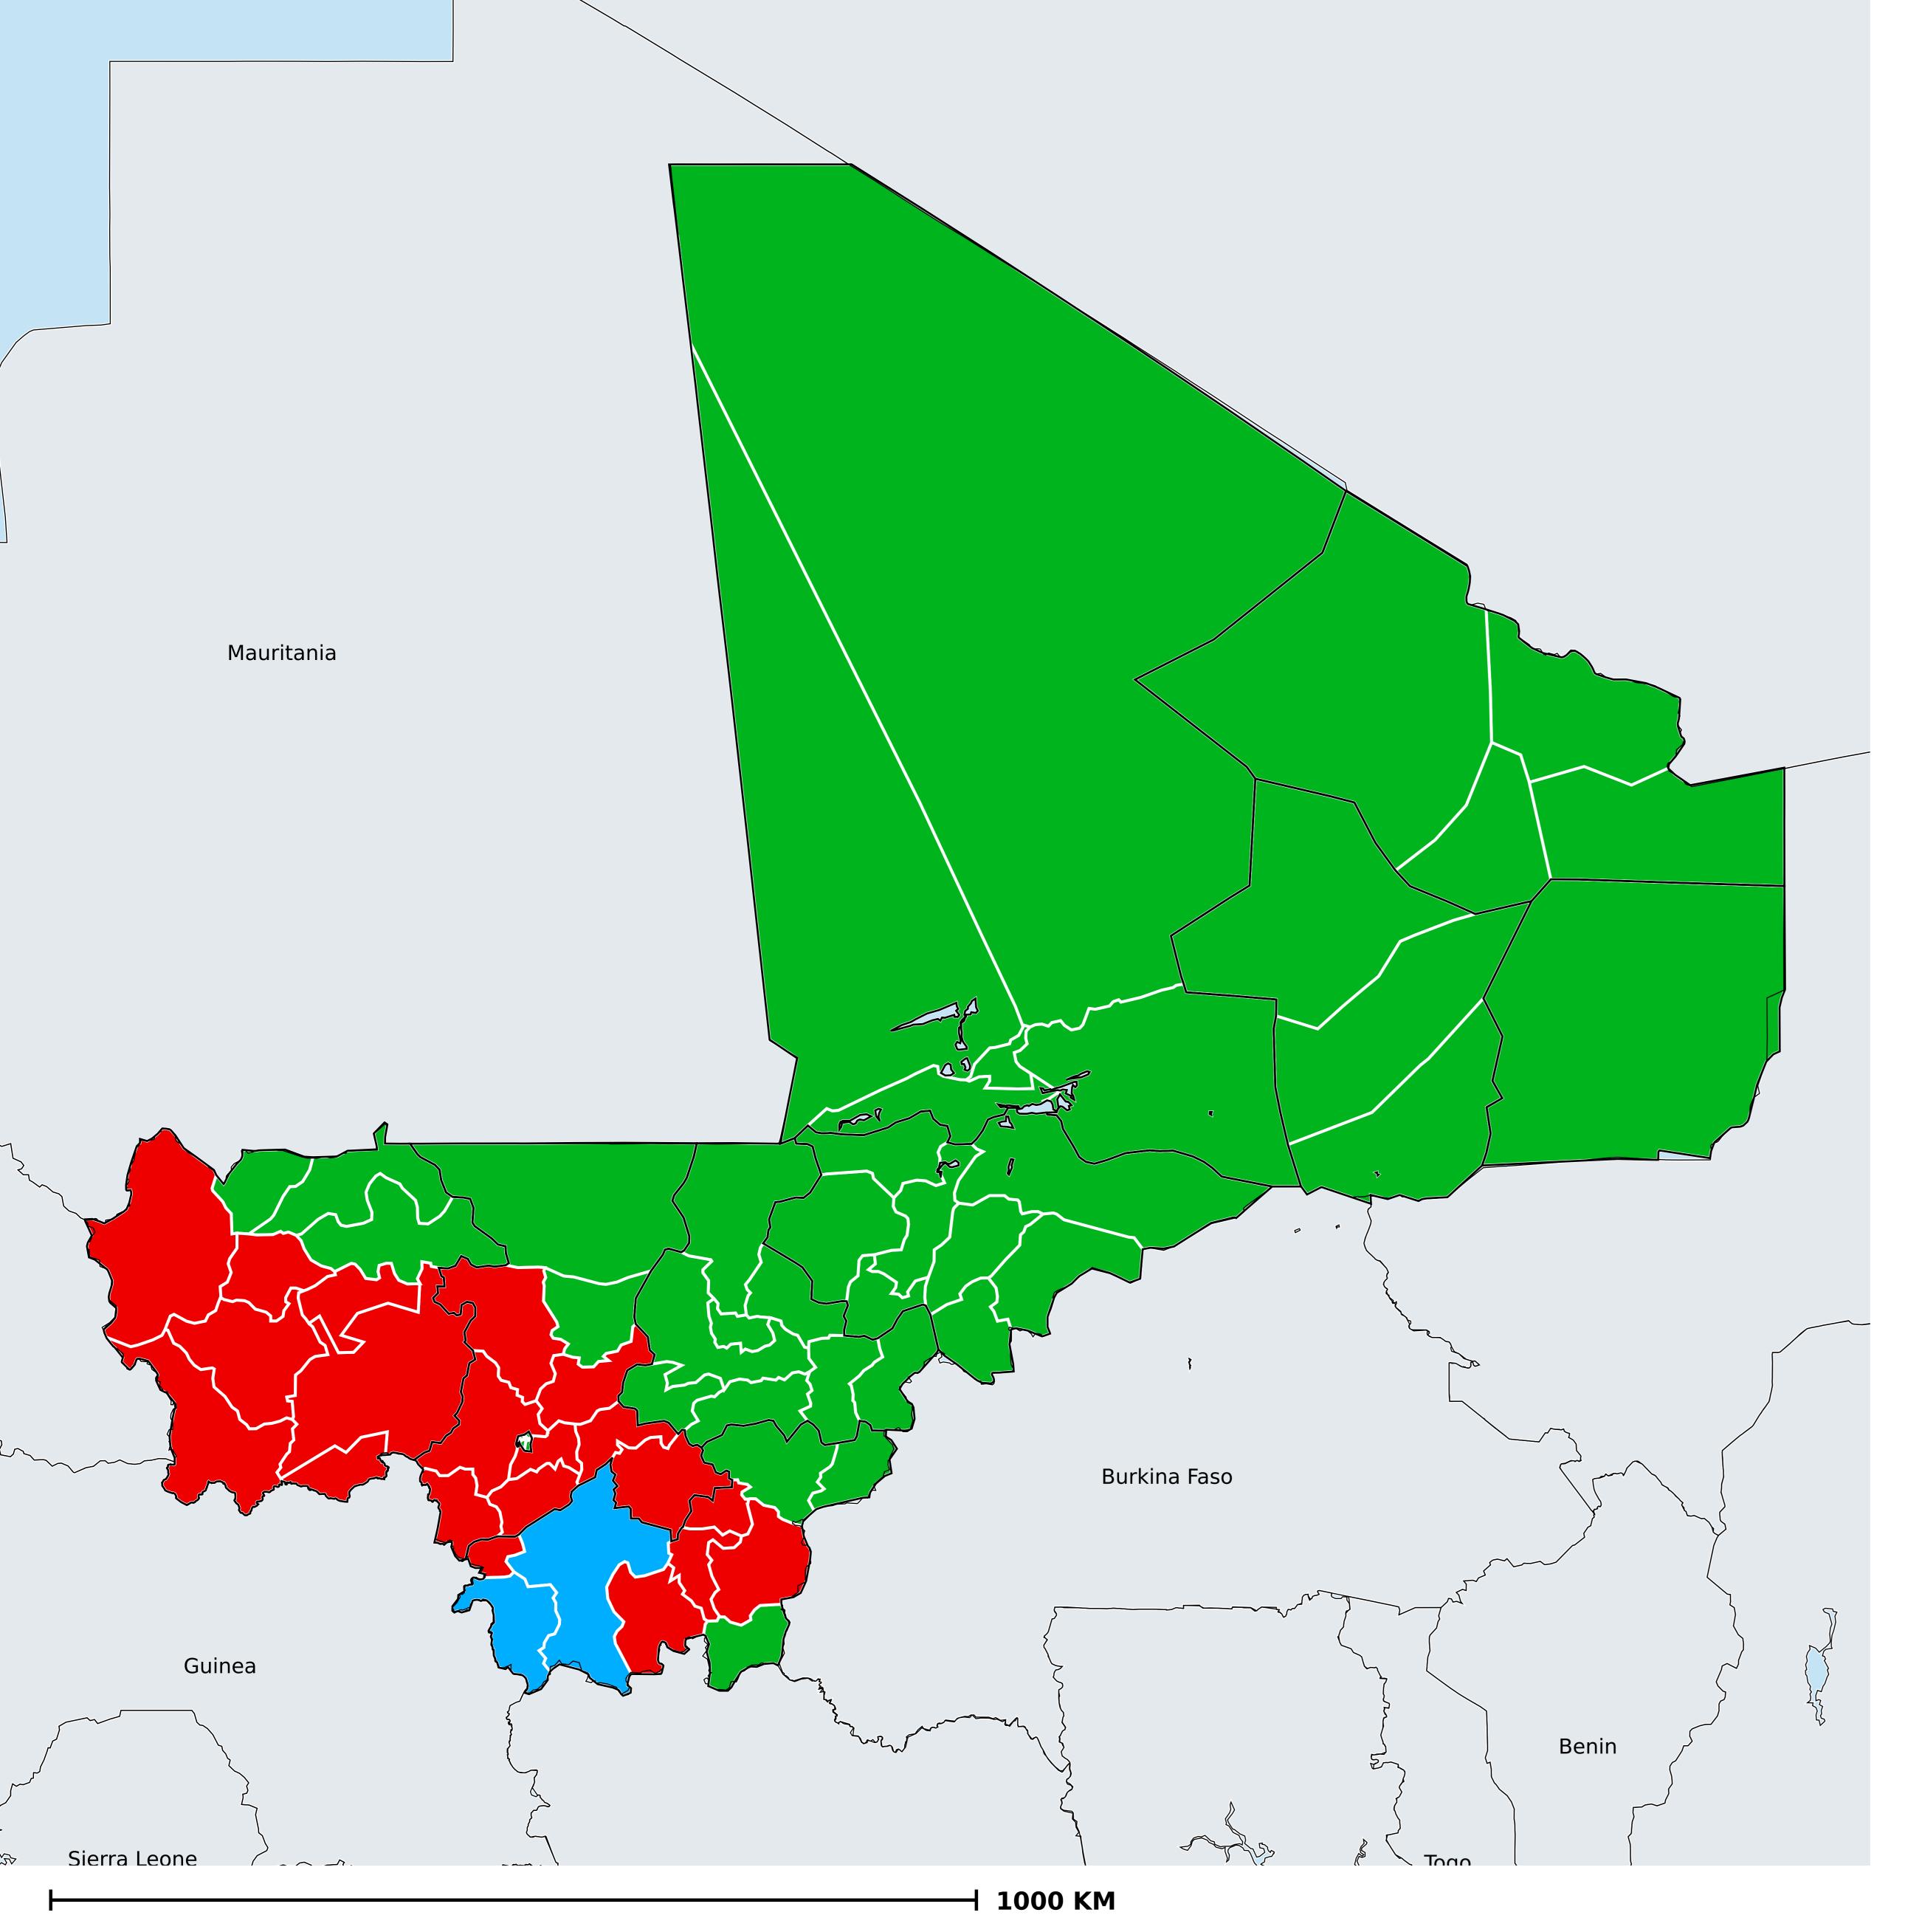

## Mali (2016)

## Status of Onchocerciasis Elimination

## Onchocerciasis > Endemicity

Not suitable for Onchocerciasis
Endemic (requiring MDA)
Unknown (under LF MDA)
Under post-intervention surveillance
Unknown (consider Oncho Elimination Mapping)
No data available

Boundaries, names and designations used here do not imply expression of WHO opinion concerning the legal status of any country, territory or area, or of its authorities, or concerning delimitation of frontiers or boundaries. Dotted / dashed lines represent approximate border lines for which there may not yet be full agreement.