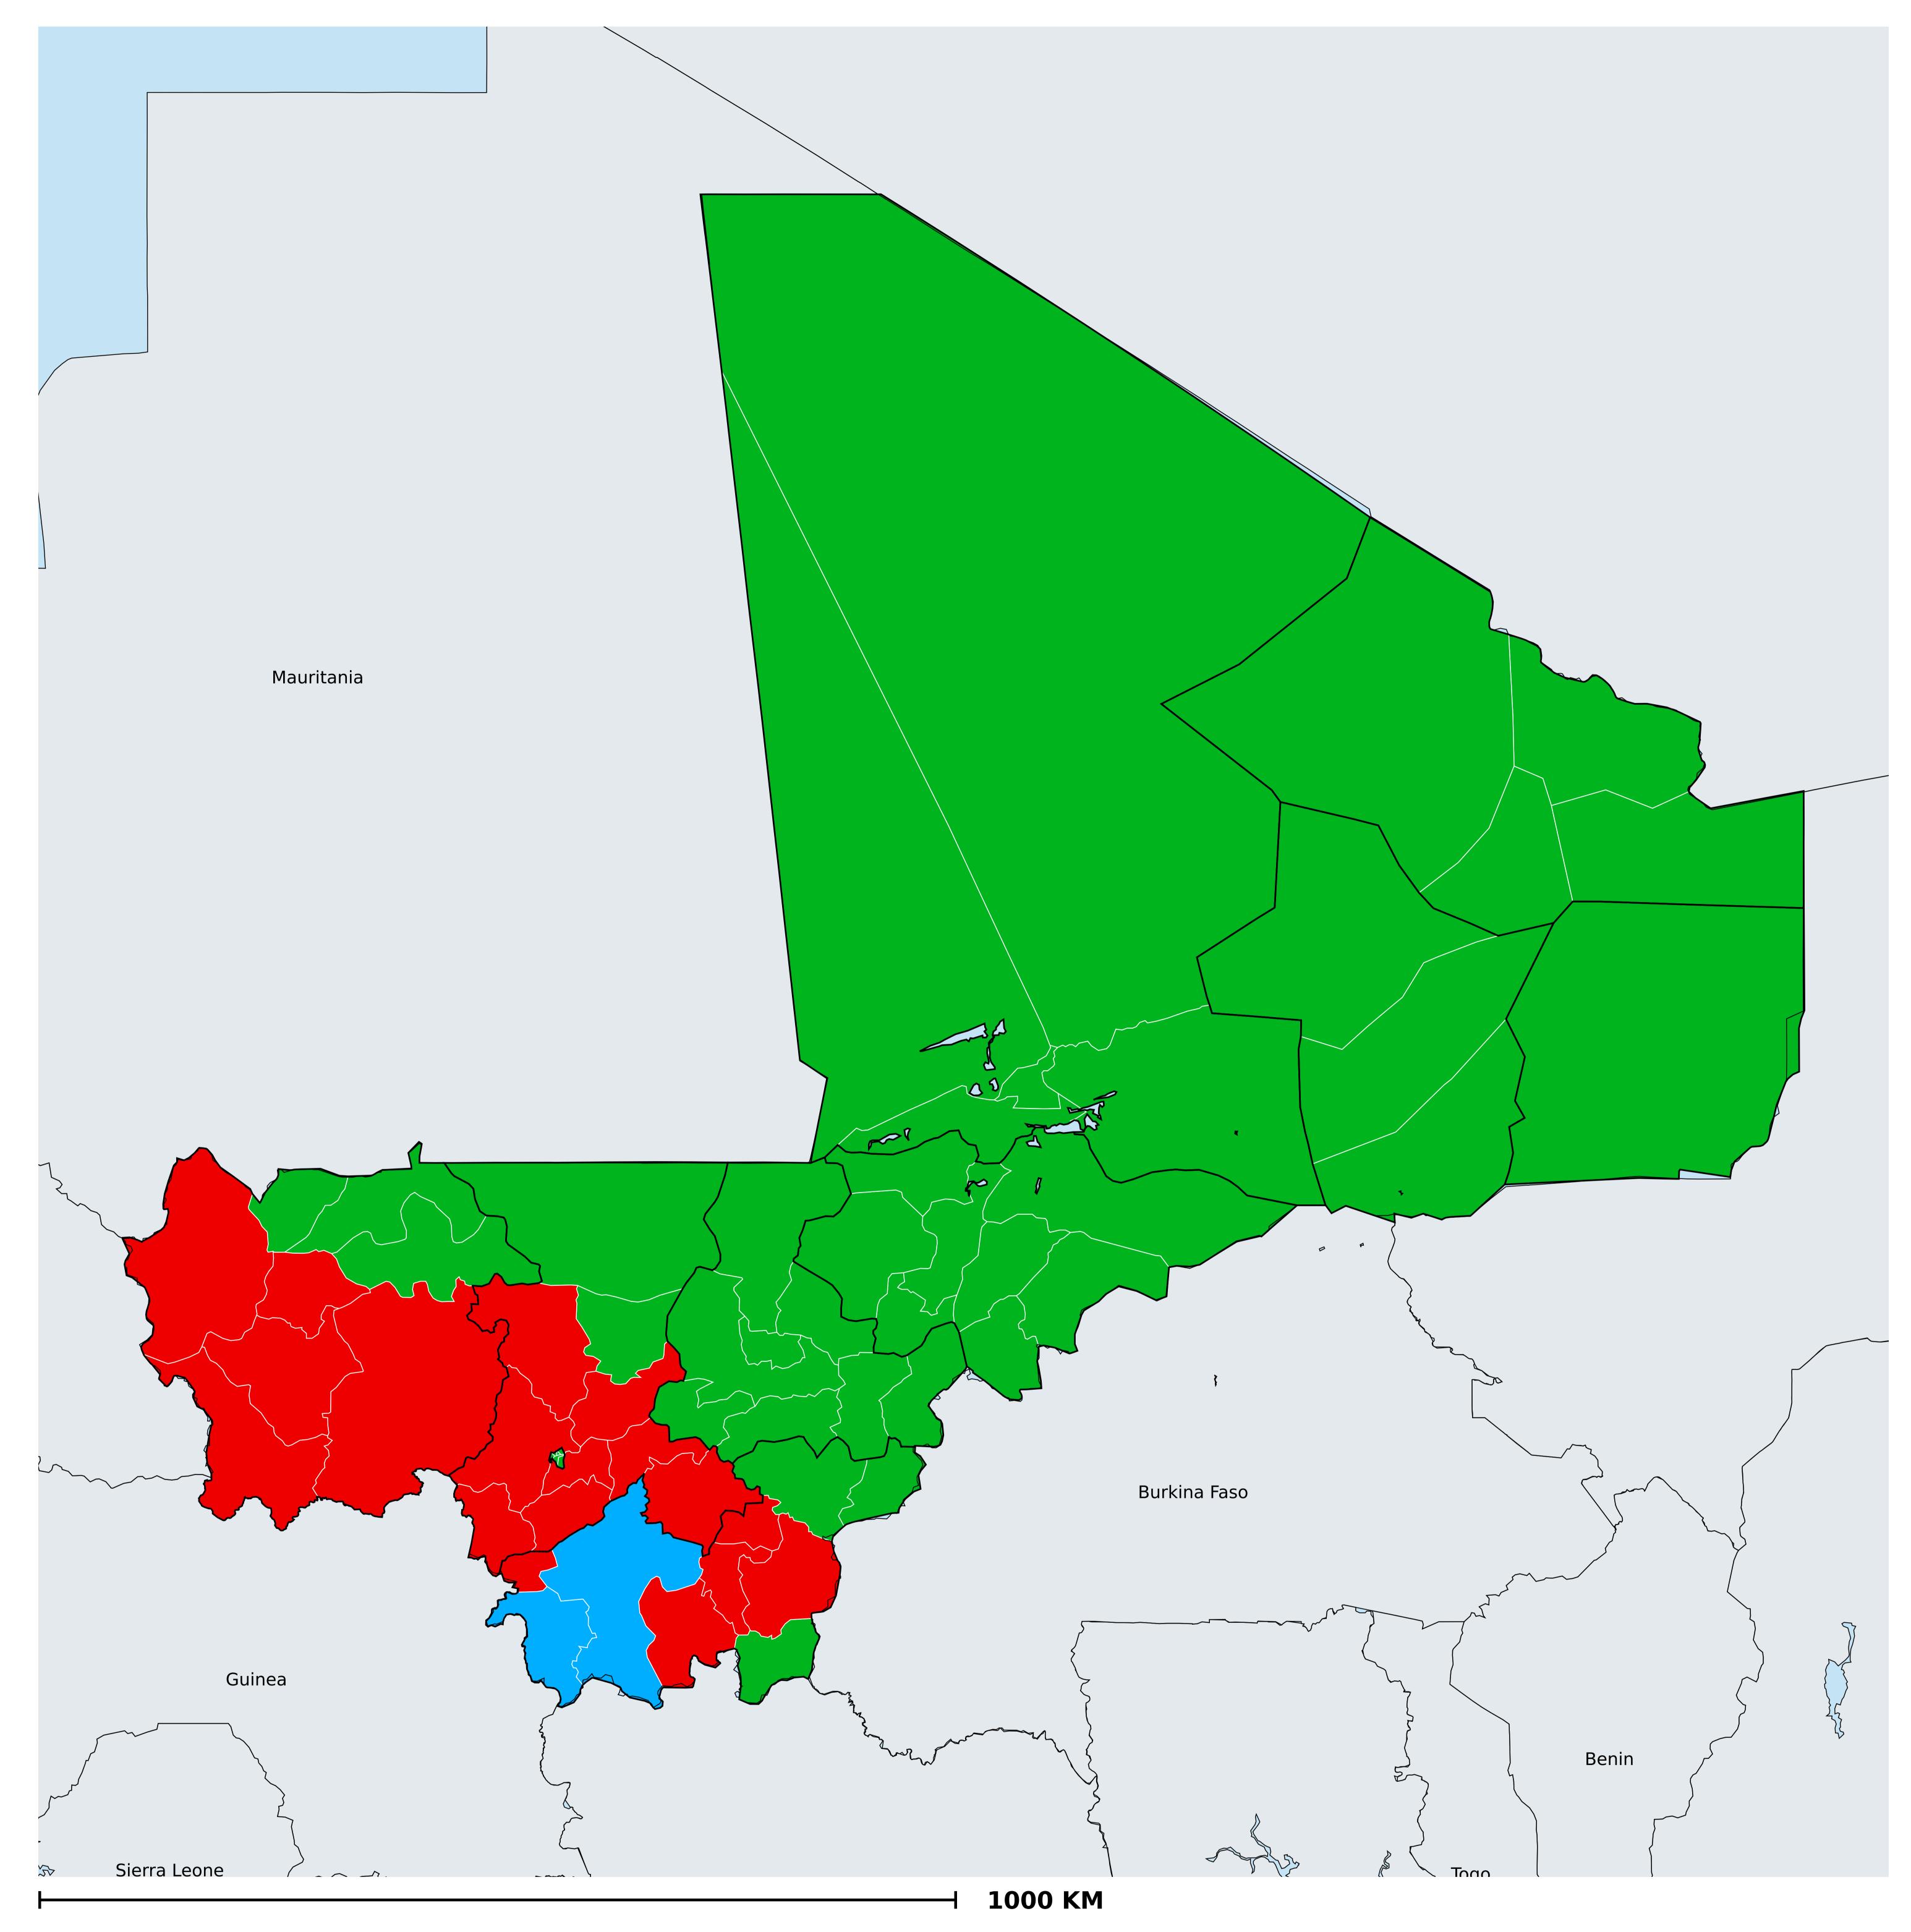

## Mali (2015)

## Status of Onchocerciasis Elimination

Boundaries, names and designations used here do not imply expression of WHO opinion concerning the legal status of any country, territory or area, or of its authorities, or concerning delimitation of frontiers or boundaries. Dotted / dashed lines represent approximate border lines for which there may not yet be full agreement.

## Onchocerciasis > Endemicity

Not suitable for Onchocerciasis

Endemic (requiring MDA)

Unknown (under LF MDA)

Under post-intervention surveillance

Unknown (consider Oncho Elimination Mapping)

No data available