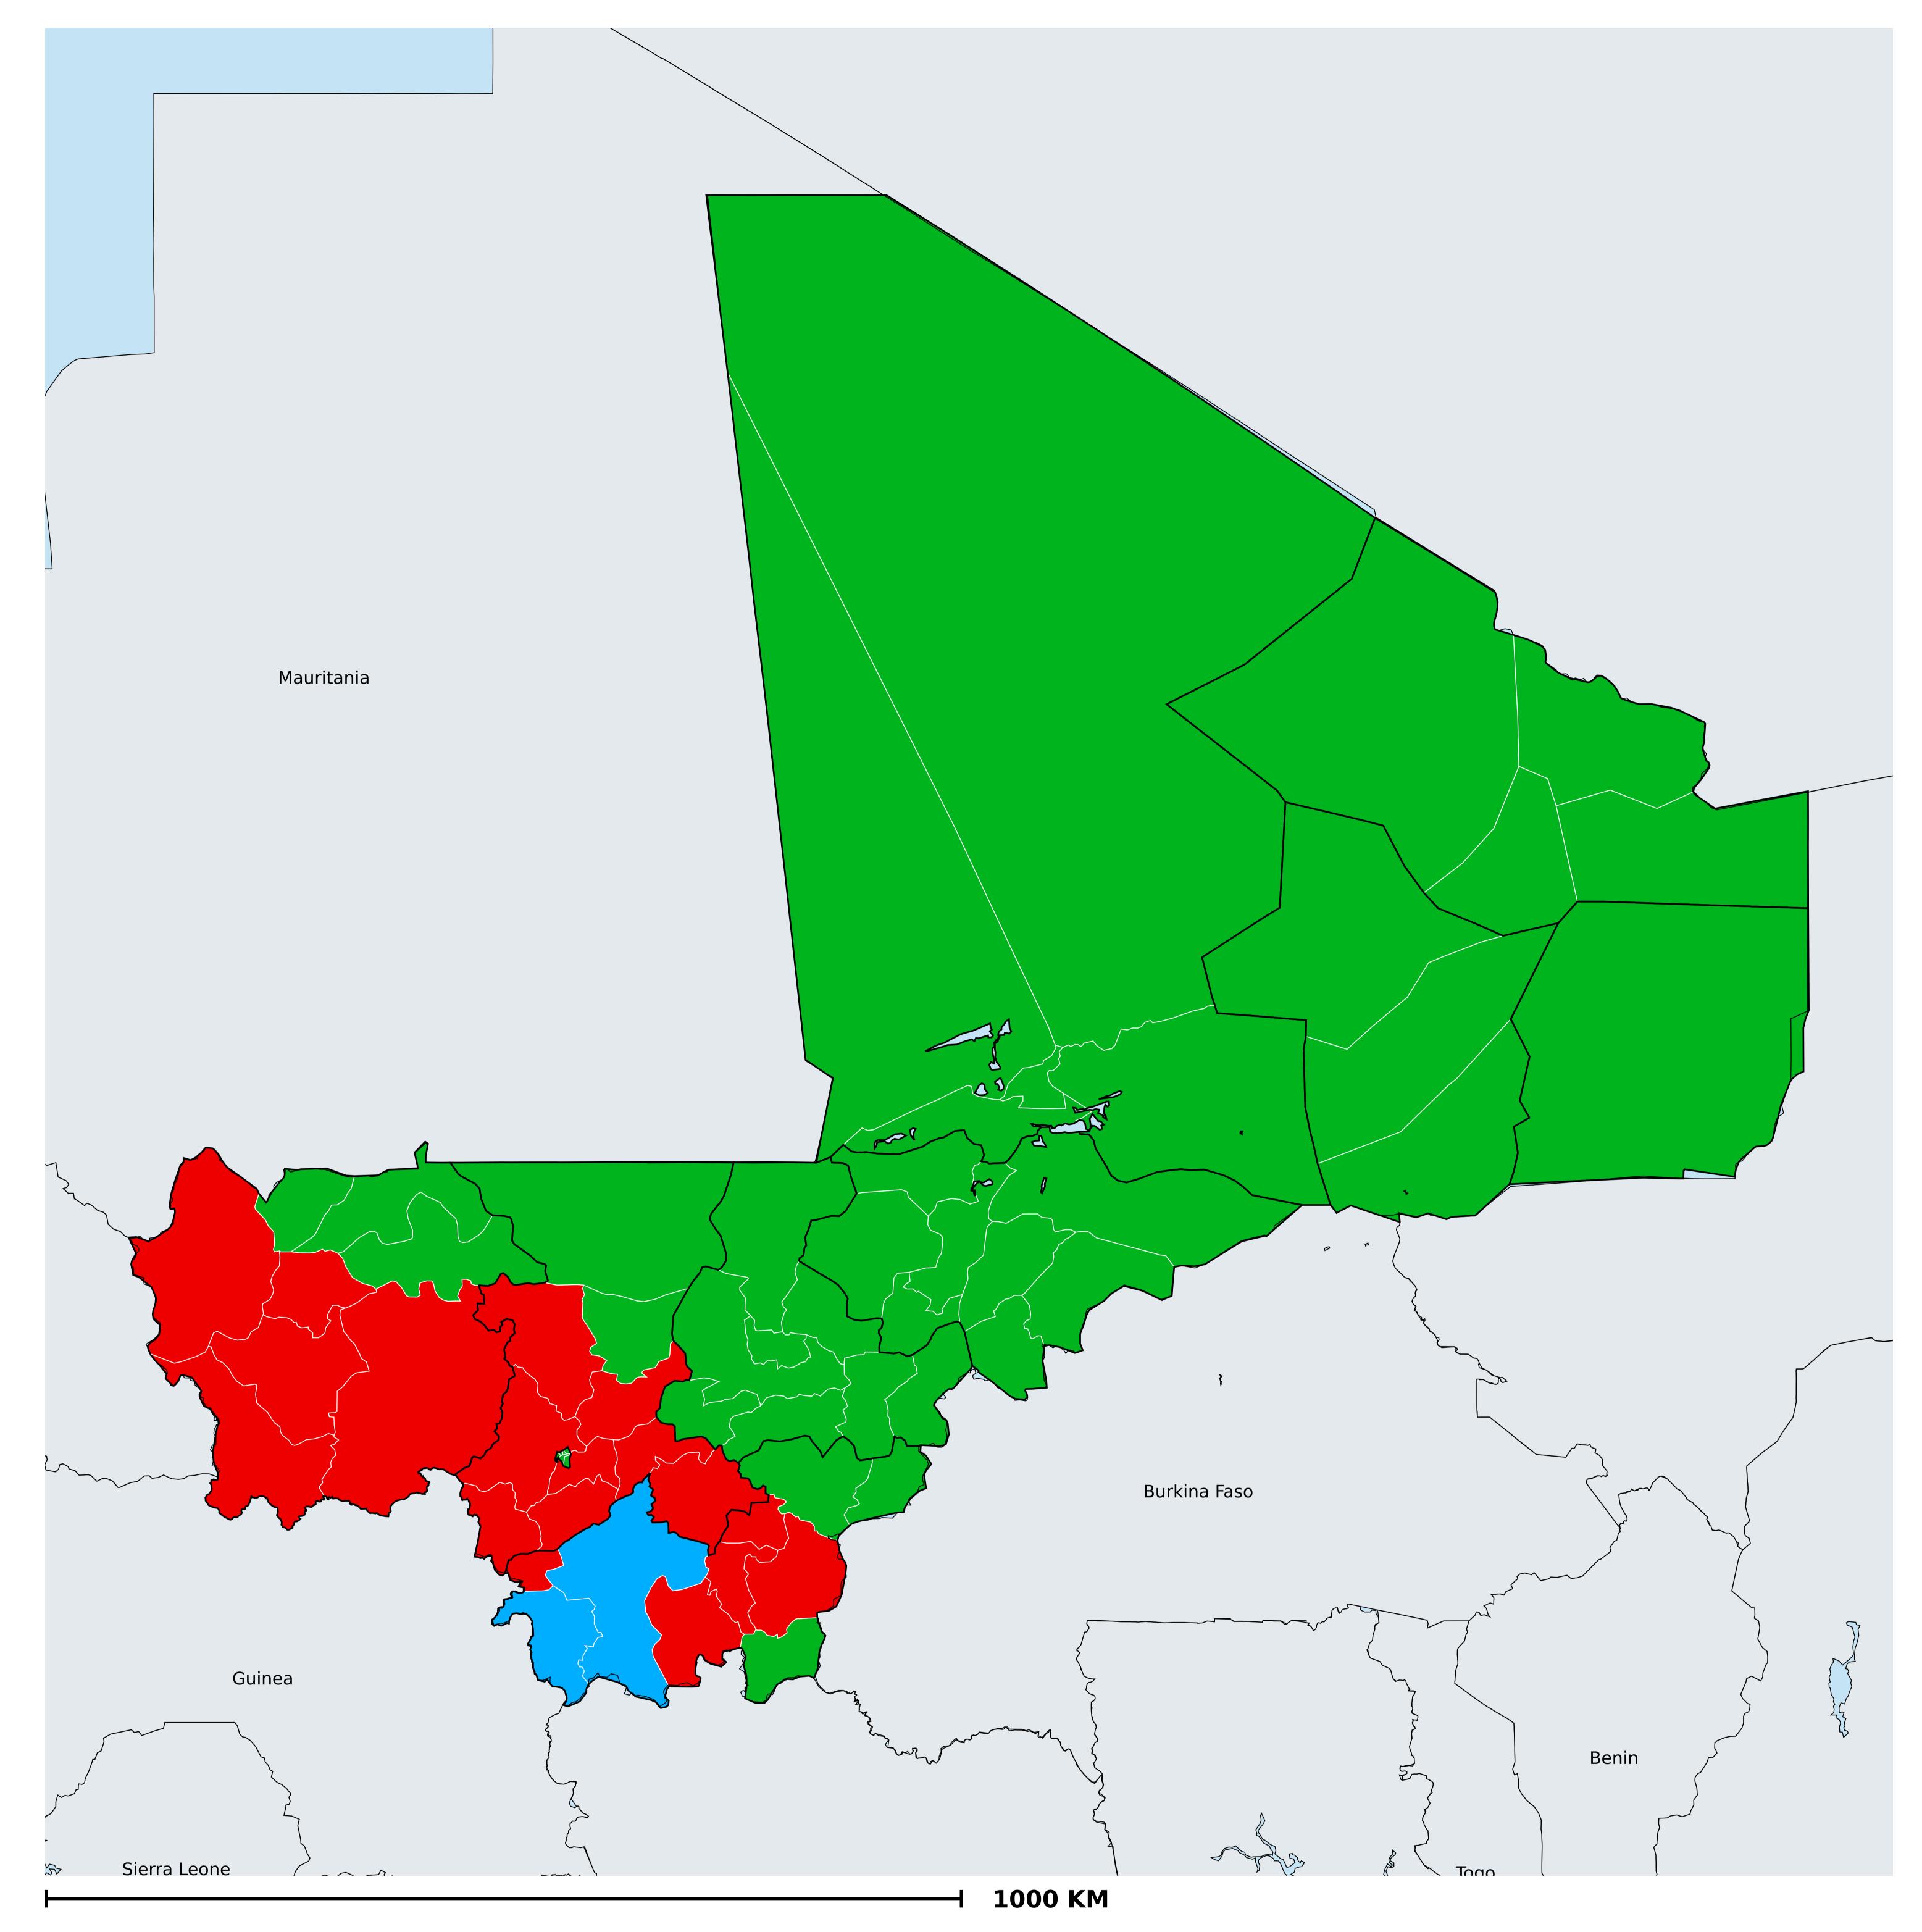

## Mali (2014)

## Status of Onchocerciasis Elimination

Boundaries, names and designations used here do not imply expression of WHO opinion concerning the legal status of any country, territory or area, or of its authorities, or concerning delimitation of frontiers or boundaries. Dotted / dashed lines represent approximate border lines for which there may not yet be full agreement.

## Onchocerciasis > Endemicity

Not suitable for Onchocerciasis

Endemic (requiring MDA)

Unknown (under LF MDA)

Under post-intervention surveillance

Unknown (consider Oncho Elimination Mapping)

No data available