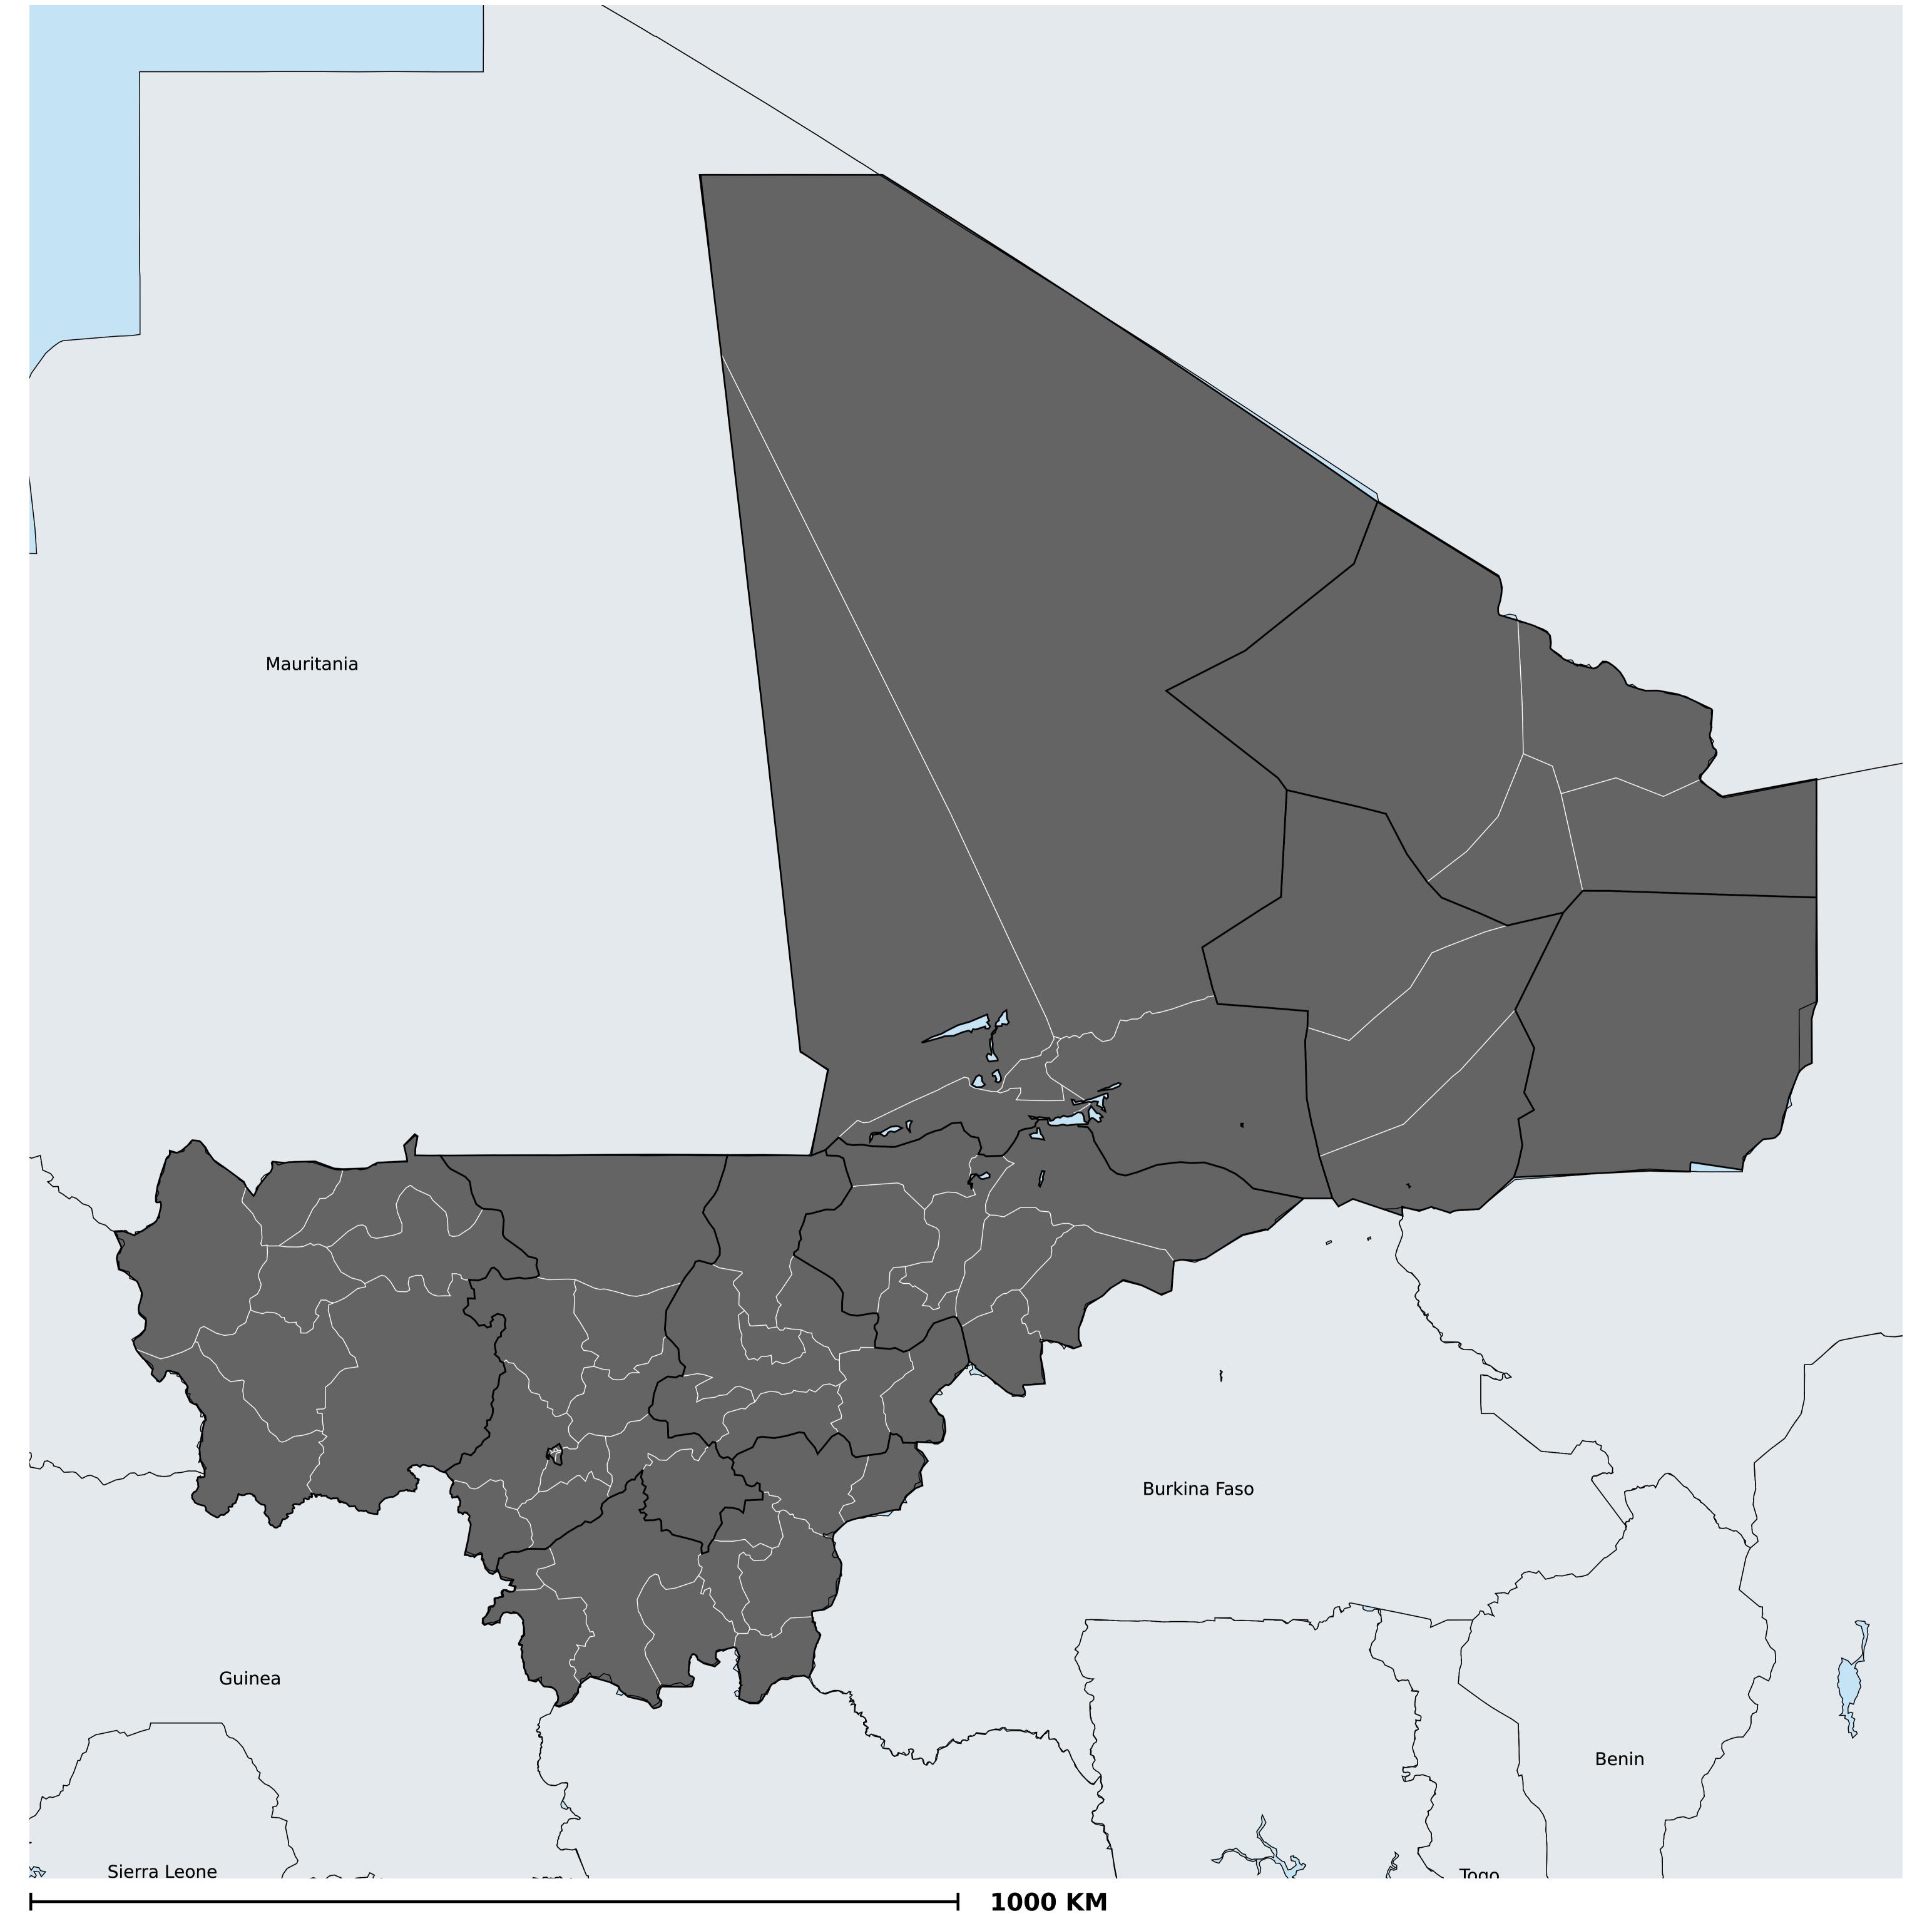

## Mali (2013) Status of Onchocerciasis Elimination

Boundaries, names and designations used here do not imply expression of WHO opinion concerning the legal status of any country, territory or area, or of its authorities, or

## Onchocerciasis > Endemicity

Not suitable for Onchocerciasis Endemic (requiring MDA) Unknown (under LF MDA) Under post-intervention surveillance Unknown (consider Oncho Elimination Mapping) No data available

**Data Source:** Data provided by health ministries to ESPEN through WHO reporting processes. All reasonable precautions have been taken to verify this information Copyright 2023 WHO. All rights reserved. Generated 18 September 2023