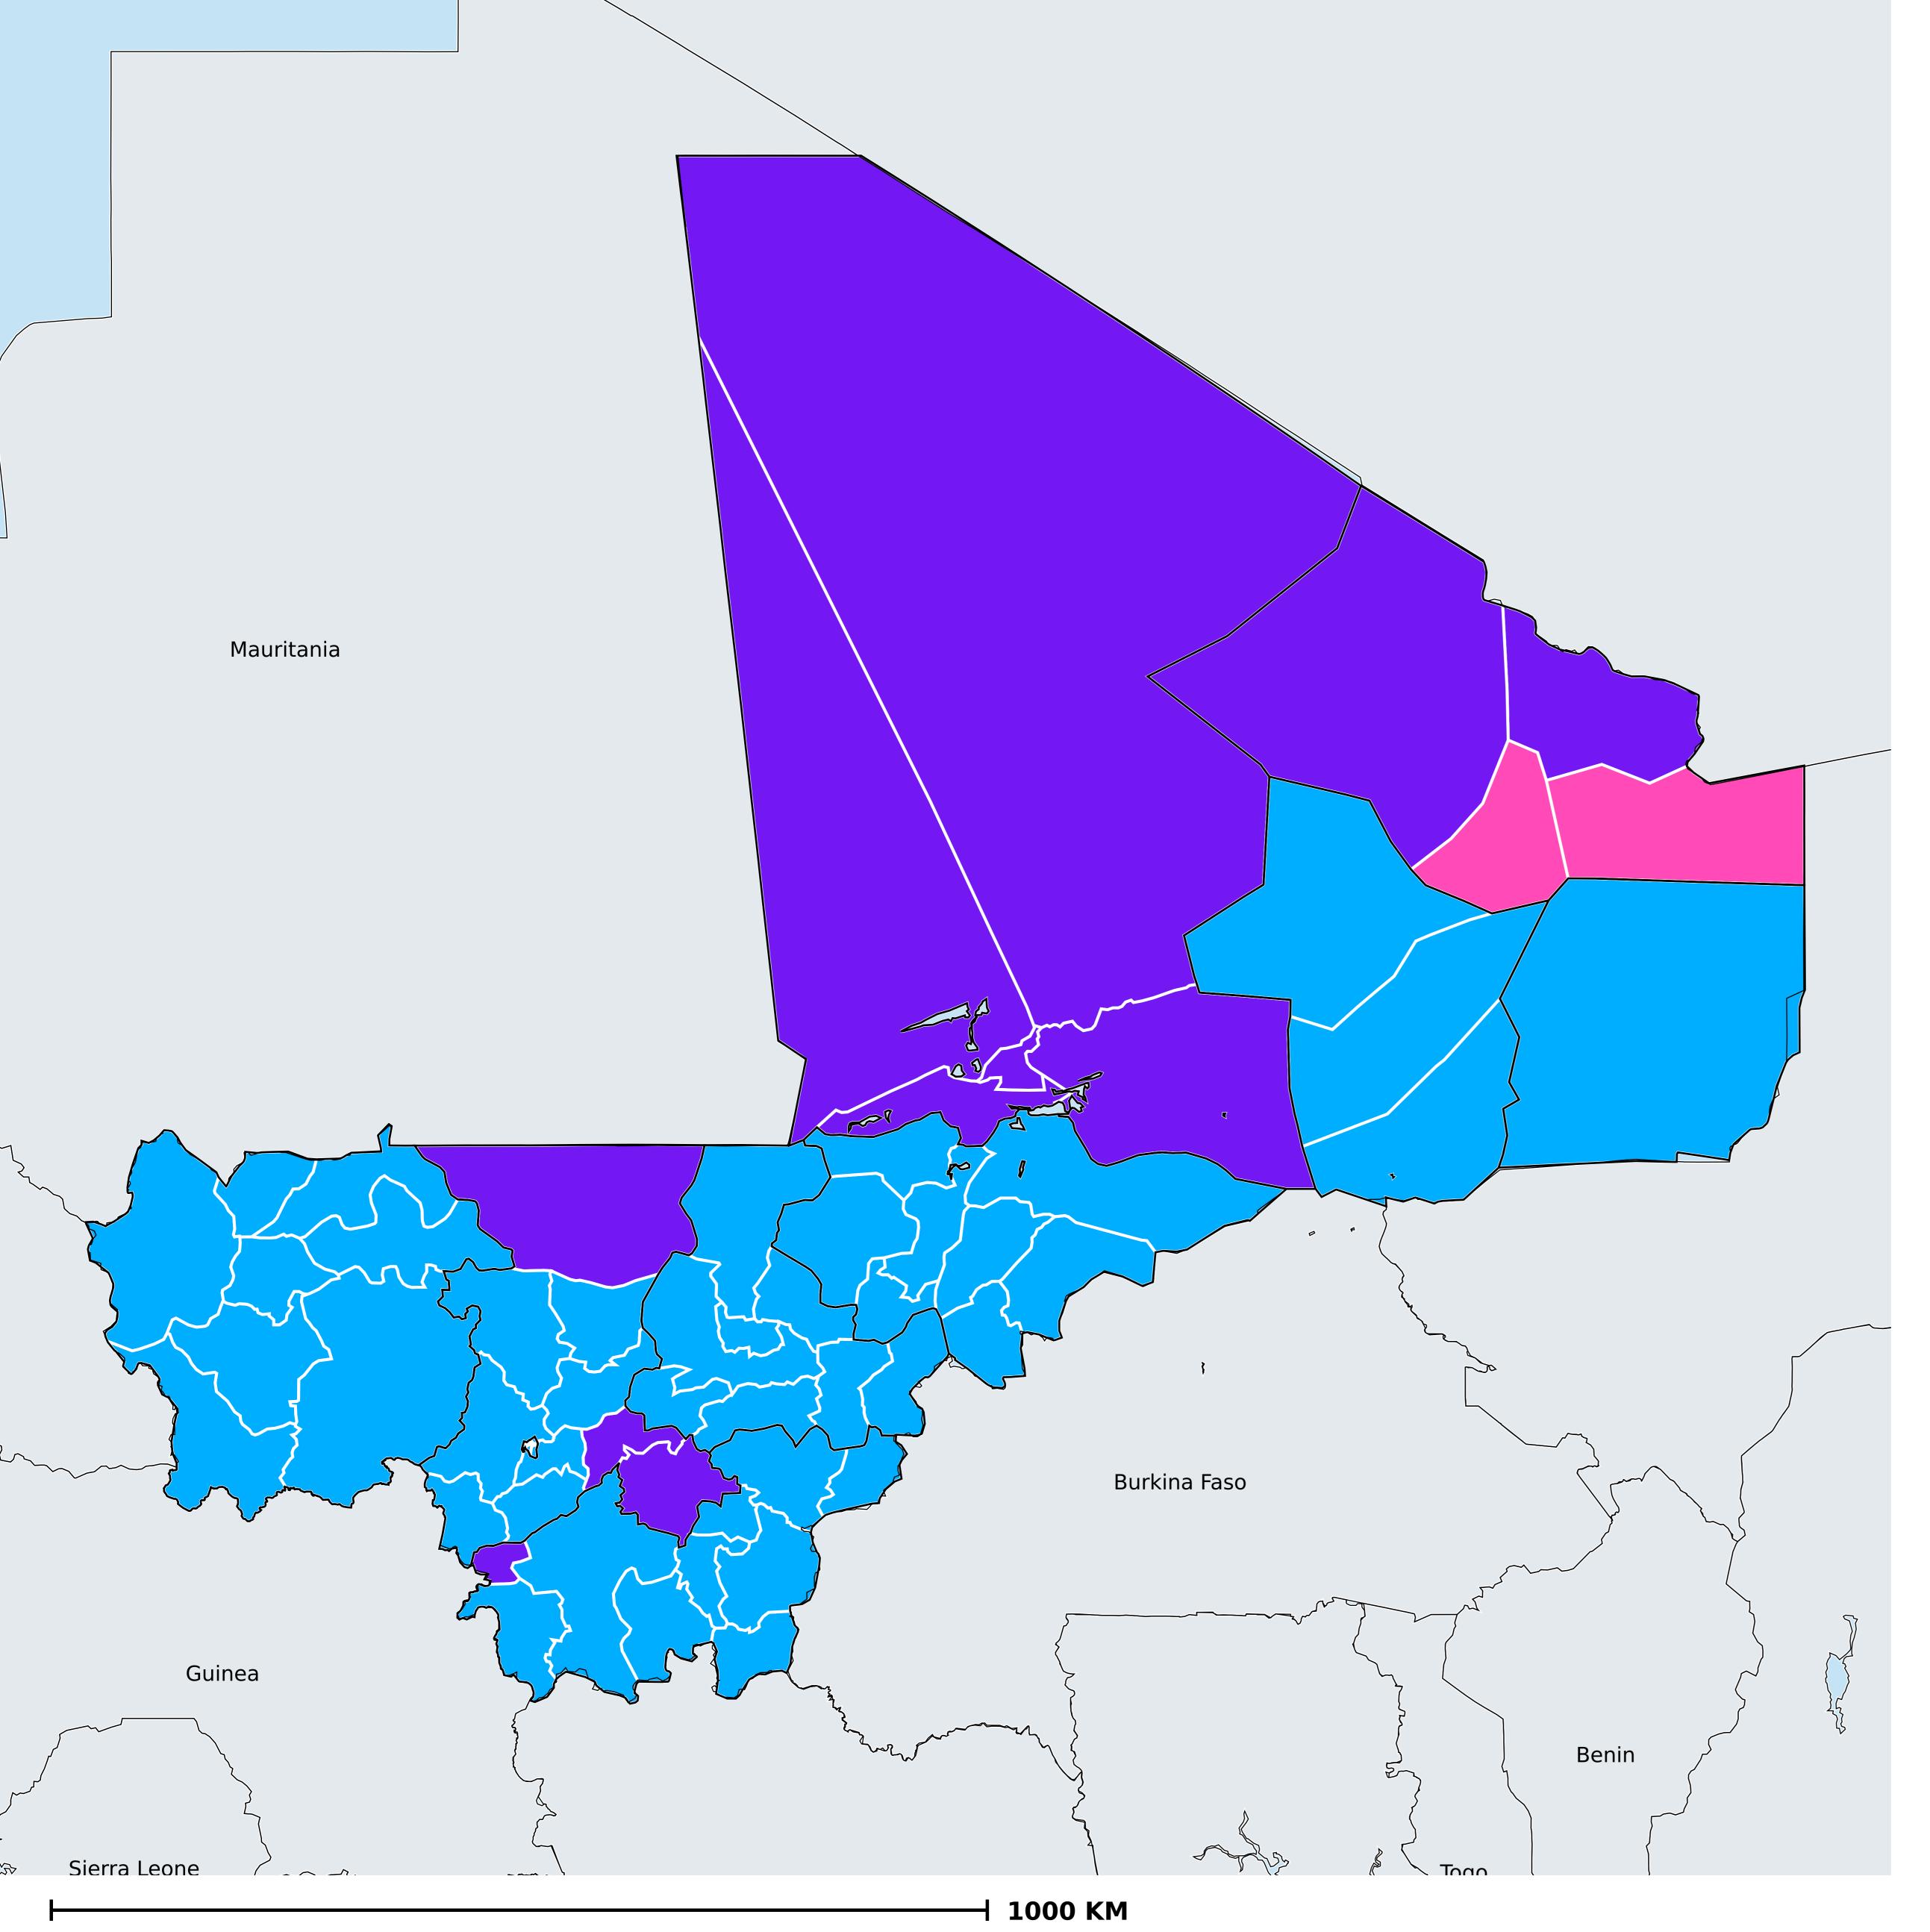

## Mali (2014)

Therapeutic MDA/PC coverage of Lymphatic filariasis

Lymphatic filariasis > MDA/PC coverage > Therapeutic coverage

Non-endemic
Endemicity unknown
MDA not delivered - Endemic
< 65% coverage</li>
≥65% coverage
Under post-intervention surveillance
No data available

Boundaries, names and designations used here do not imply expression of WHO opinion concerning the legal status of any country, territory or area, or of its authorities, or concerning delimitation of frontiers or boundaries. Dotted / dashed lines represent approximate border lines for which there may not yet be full agreement.

## **Data Source:**

Data provided by health ministries to ESPEN through WHO reporting processes. All reasonable precautions have been taken to verify this information

Copyright 2023 WHO. All rights reserved. Generated 18 September 2023